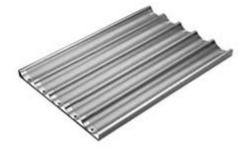

## baguette tray

## baguette tray

open frame baguette tray aluminum frame natural/teflon/silicone coating