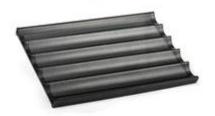

## baguette tray

# Closed frame Aluminum frame Natural/teflon/silicone coating

stainless steel net baguette tray