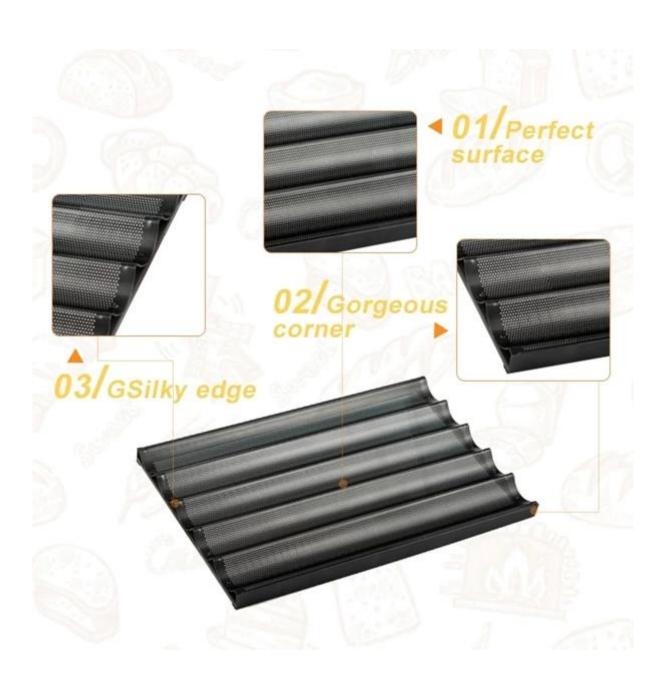

## baguette tray

# Closed frame Aluminum frame Natural/teflon/silicone coating

stainless steel net baguette tray