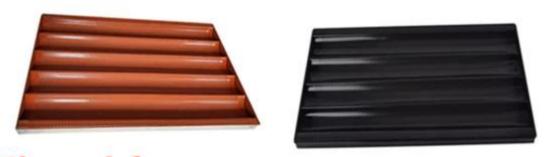

# Open frame /closed frame Natural/teflon/silicone coating Aluminum/stainless steel frame

# Closed frame Aluminum frame Natural/teflon/silicone coating

stainless steel net baguette tray