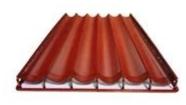

## baguette tray

# Closed frame Aluminum frame Natural/teflon/silicone coating

stainless steel net baguette tray