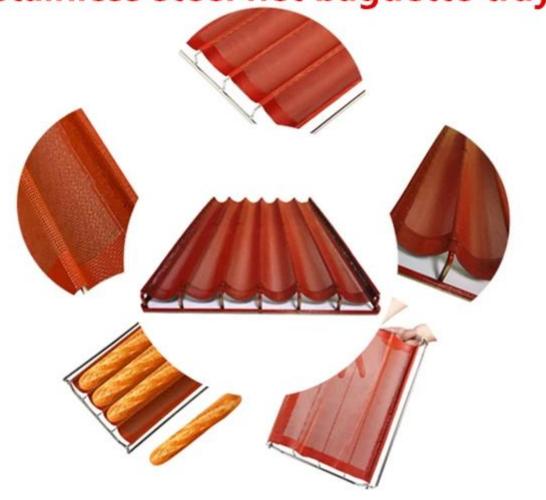

#### **Products Pictures:**

# Open frame /closed frame Natural/teflon/silicone coating Aluminum/stainless steel frame

# Closed frame Aluminum frame Natural/teflon/silicone coating

stainless steel net baguette tray