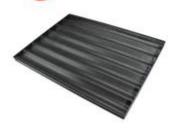

# Closed frame Aluminum frame Natural/teflon/silicone coating

stainless steel net baguette tray