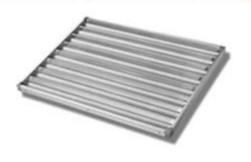

# Closed frame Aluminum frame Natural/teflon/silicone coating

stainless steel net baguette tray