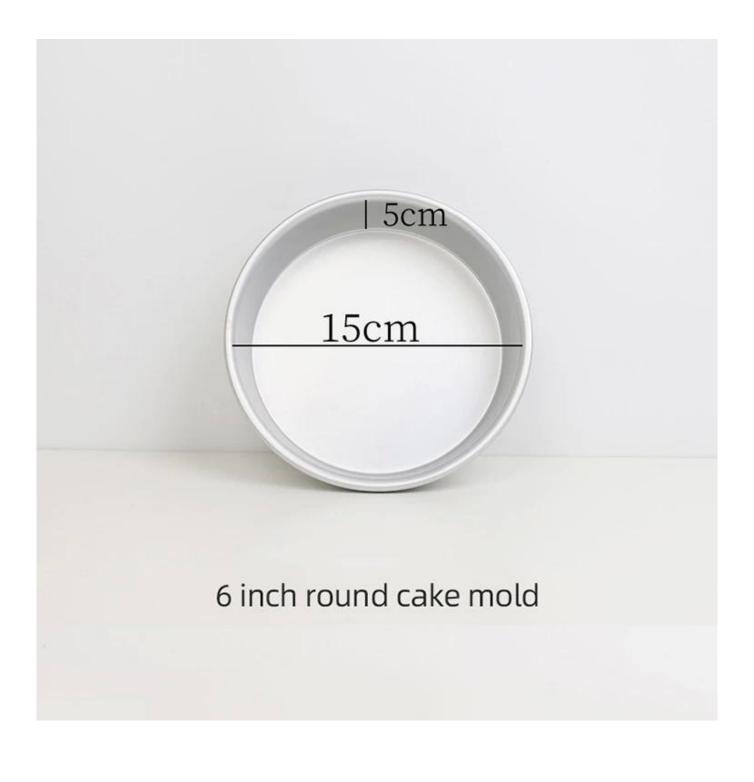

### **Aluminum Round Cake Baking Tin Layer Cake Pan Set**

# Main features of 5/6/8/10 inches Aluminum Round Cake Baking Pan Layer Cake Pan Set

- it is made of 1.0 thickened 5052 high quality aluminum alloy, which is strong and durable;
- -Integral molding, stable structure, heat resistance, high temperature resistance and no deformation;
- -Flexible bottom design, easy demoulding, not easy to hide dirt, curling design, not hurt hands;
- -Anodic oxidation treatment is corrosion resistant, acid and alkali resistant, reducing oil adsorption and easy cleaning;

from Tsingbuy <u>aluminum cake tin factory</u>, which has more than 12 years experiences in manufcaturing and exporting.

Product image of 5/6/8/10 inches Aluminum Round Cake Baking Pan Layer Cake Pan Set

















8 inch round cake mold



10 inch round cake mold

## Cake pan production

High quality 3003/5052 aluminum material

smooth surface, high hardness

380° high temperature heating, no deformation

surface film protection during all production procedures







### More types of cake pans from Tsingbuy

Tsingbuy **round cake pans manufacturer** has engaged in bakeware manufacturing and exporting for over 12 years. We have also been providing professional ODM & OEM Service. Welcome for consultation.



















#### **About us**

Tsingbuy Industry Limited has engaged in bakeware industry for more than 12 years and has became the leading China bakeware manufacturer now. We mainly manufacture sheet pans, baguette trays, multi-mould baking trays, loaf pans, customized strap loaf pans,