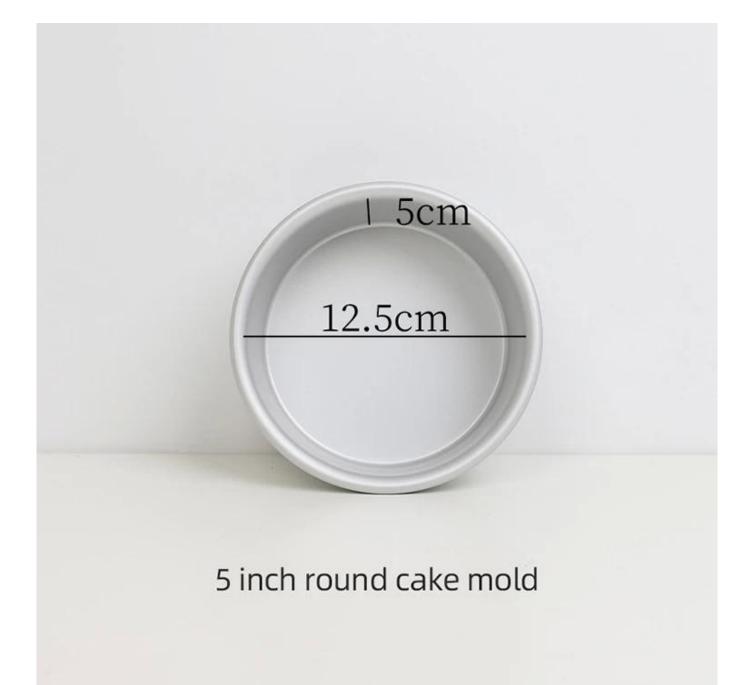

### **Aluminum Round Cake Baking Tin Layer Cake Pan Set**

# Main features of 5/6/8/10 inches Aluminum Round Cake Baking Pan Layer Cake Pan Set

- it is made of 1.0 thickened 5052 high quality aluminum alloy, which is strong and durable;
- -Integral molding, stable structure, heat resistance, high temperature resistance and no deformation;
- -Flexible bottom design, easy demoulding, not easy to hide dirt, curling design, not hurt hands;
- -Anodic oxidation treatment is corrosion resistant, acid and alkali resistant, reducing oil adsorption and easy cleaning;

from Tsingbuy <u>aluminum cake tin factory</u>, which has more than 12 years experiences in manufcaturing and exporting.

Product image of 5/6/8/10 inches Aluminum Round Cake Baking Pan Layer Cake Pan Set

















8 inch round cake mold



10 inch round cake mold

## Cake pan production

High quality 3003/5052 aluminum material

smooth surface, high hardness

380° high temperature heating, no deformation

surface film protection during all production procedures







### More types of cake pans from Tsingbuy

Tsingbuy **round cake pans manufacturer** has engaged in bakeware manufacturing and exporting for over 12 years. We have also been providing professional ODM & OEM Service. Welcome for consultation.



















#### **About us**

Tsingbuy Industry Limited has engaged in bakeware industry for more than 12 years and has became the leading China bakeware manufacturer now. We mainly manufacture sheet pans, baguette trays, multi-mould baking trays, loaf pans, customized strap loaf pans