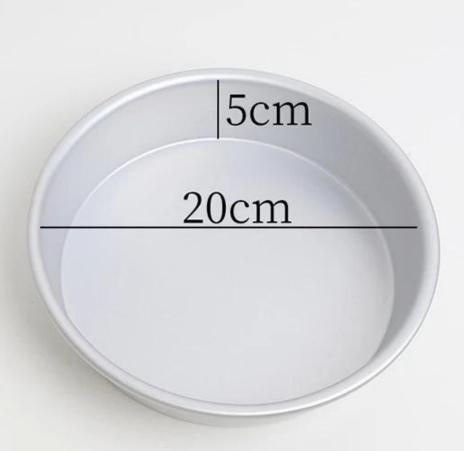

### **Aluminum Round Cake Baking Tin Layer Cake Pan Set**

# Main features of 5/6/8/10 inches Aluminum Round Cake Baking Pan Layer Cake Pan Set

- it is made of 1.0 thickened 5052 high quality aluminum alloy, which is strong and durable;
- -Integral molding, stable structure, heat resistance, high temperature resistance and no deformation;
- -Flexible bottom design, easy demoulding, not easy to hide dirt, curling design, not hurt hands;
- -Anodic oxidation treatment is corrosion resistant, acid and alkali resistant, reducing oil adsorption and easy cleaning;

from Tsingbuy <u>aluminum cake tin factory</u>, which has more than 12 years experiences in manufcaturing and exporting.

Product image of 5/6/8/10 inches Aluminum Round Cake Baking Pan Layer Cake Pan Set

















8 inch round cake mold



10 inch round cake mold

## Cake pan production

High quality 3003/5052 aluminum material

smooth surface, high hardness

380° high temperature heating, no deformation

surface film protection during all production procedures







### More types of cake pans from Tsingbuy

Tsingbuy **round cake pans manufacturer** has engaged in bakeware manufacturing and exporting for over 12 years. We have also been providing professional ODM & OEM Service. Welcome for consultation.



















#### **About us**

Tsingbuy Industry Limited has engaged in bakeware industry for more than 12 years and has became the leading China bakeware manufacturer now. We mainly manufacture sheet pans, baguette trays, multi-mould baking trays, loaf pans, customized strap loaf pans, co