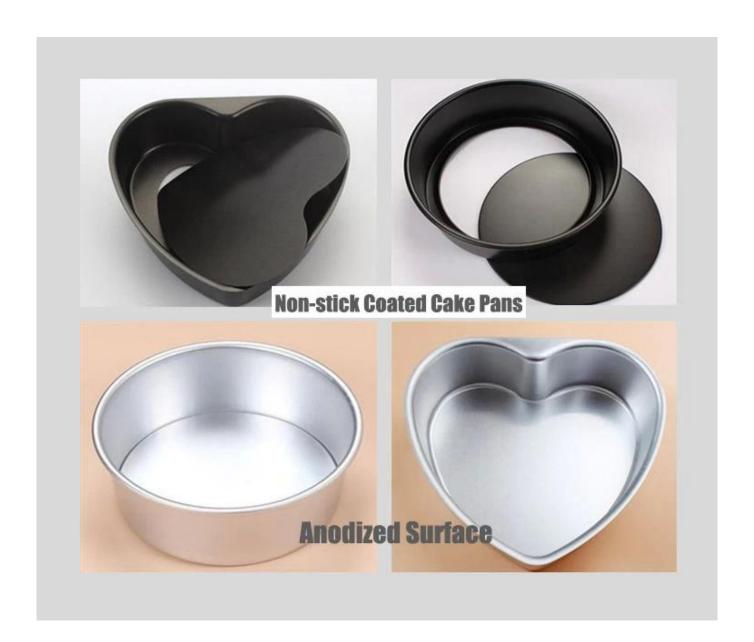

### More types of cake pans from Tsingbuy

Tsingbuy **round cake pans manufacturer** has engaged in bakeware manufacturing and exporting for over 12 years. We have also been providing professional ODM & OEM Service. Welcome for consultation.

# Main features of 5/6/8/10 inches Aluminum Round Cake Baking Pan Layer Cake Pan Set

- it is made of 1.0 thickened 5052 high quality aluminum alloy, which is strong and durable;
- -Integral molding, stable structure, heat resistance, high temperature resistance and no deformation;
- -Flexible bottom design, easy demoulding, not easy to hide dirt, curling design, not hurt hands;
- -Anodic oxidation treatment is corrosion resistant, acid and alkali resistant, reducing oil adsorption and easy cleaning;