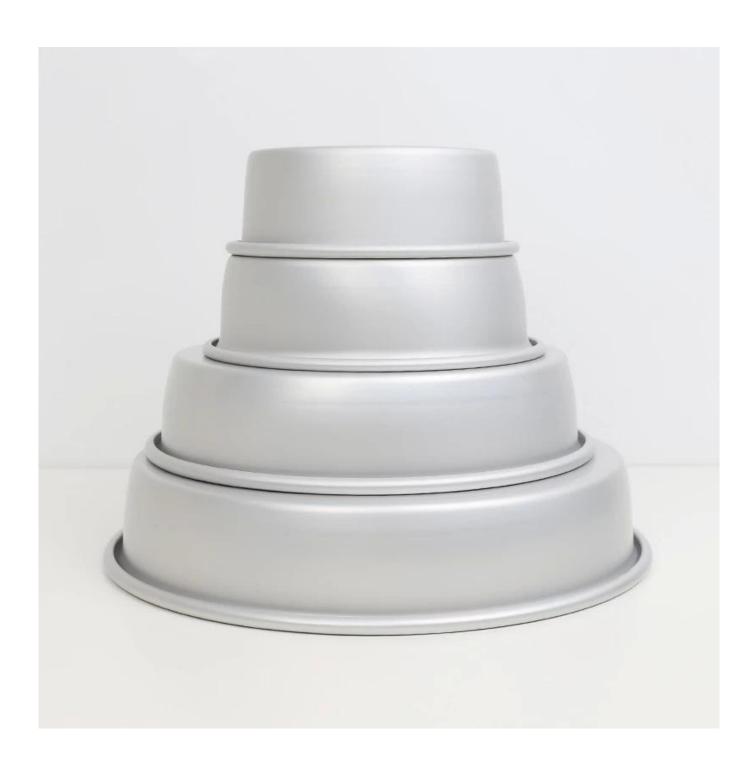

### **Aluminum Round Cake Baking Tin Layer Cake Pan Set**

# Main features of 5/6/8/10 inches Aluminum Round Cake Baking Pan Layer Cake Pan Set

- it is made of 1.0 thickened 5052 high quality aluminum alloy, which is strong and durable;
- -Integral molding, stable structure, heat resistance, high temperature resistance and no deformation;
- -Flexible bottom design, easy demoulding, not easy to hide dirt, curling design, not hurt hands;
- -Anodic oxidation treatment is corrosion resistant, acid and alkali resistant, reducing oil adsorption and easy cleaning;

from Tsingbuy <u>aluminum cake tin factory</u>, which has more than 12 years experiences in manufcaturing and exporting.

Product image of 5/6/8/10 inches Aluminum Round Cake Baking Pan Layer Cake Pan Set