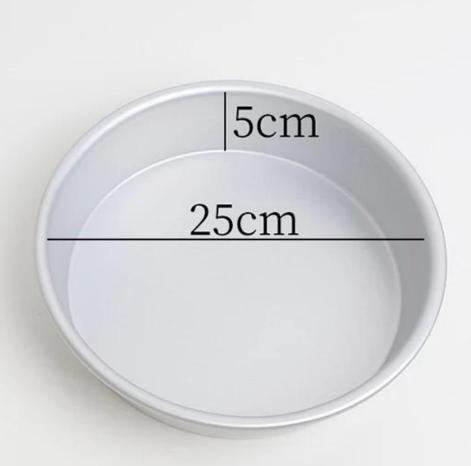

### **Aluminum Round Cake Baking Tin Layer Cake Pan Set**

# Main features of 5/6/8/10 inches Aluminum Round Cake Baking Pan Layer Cake Pan Set

- it is made of 1.0 thickened 5052 high quality aluminum alloy, which is strong and durable;
- -Integral molding, stable structure, heat resistance, high temperature resistance and no deformation;
- -Flexible bottom design, easy demoulding, not easy to hide dirt, curling design, not hurt hands;
- -Anodic oxidation treatment is corrosion resistant, acid and alkali resistant, reducing oil adsorption and easy cleaning;

from Tsingbuy <u>aluminum cake tin factory</u>, which has more than 12 years experiences in manufcaturing and exporting.

Product image of 5/6/8/10 inches Aluminum Round Cake Baking Pan Layer Cake Pan Set