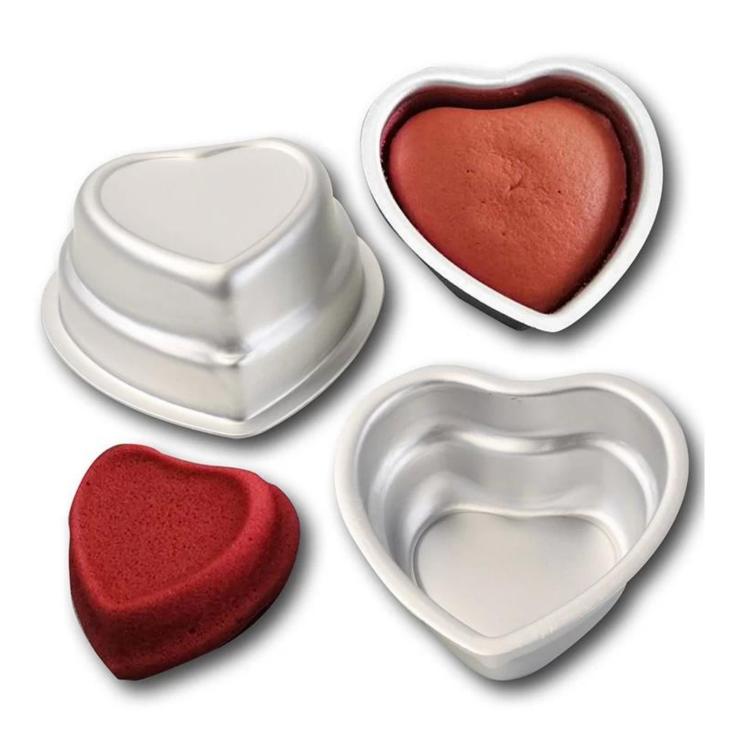

## Anodized Aluminum Mini Heart Shaped Cake Pan Chiffon Cake Jelly Pudding Baking Mold

### Main features of aluminum mini heart shaped cake baking mold

- it is made of high quality aluminum alloy, which is strong and durable, no rust;
- Integral molding, stable structure, heat resistance, high temperature resistance and no deformation;
- Double layer design, easy demoulding, not easy to hide dirt, curling design, not hurt hands;
- Anodic oxidation treatment is corrosion resistant, acid and alkali resistant, reducing oil adsorption and easy cleaning;