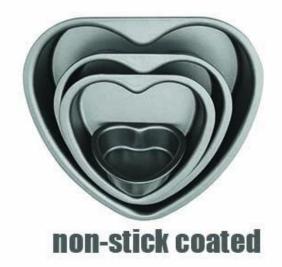

## Anodized Aluminum Mini Heart Shaped Cake Pan Chiffon Cake Jelly Pudding Baking Mold

### Main features of aluminum mini heart shaped cake baking mold

- it is made of high quality aluminum alloy, which is strong and durable, no rust;
- Integral molding, stable structure, heat resistance, high temperature resistance and no deformation;
- Double layer design, easy demoulding, not easy to hide dirt, curling design, not hurt hands;
- Anodic oxidation treatment is corrosion resistant, acid and alkali resistant, reducing oil adsorption and easy cleaning;

# Product image of aluminum mini heart shaped cake baking mold cake baking tin jelly pudding baking mould