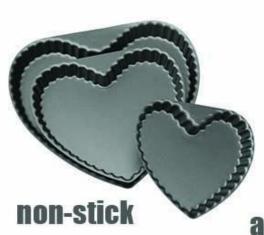

## Anodized Aluminum Mini Heart Shaped Cake Pan Chiffon Cake Jelly Pudding Baking Mold

### Main features of aluminum mini heart shaped cake baking mold

- it is made of high quality aluminum alloy, which is strong and durable, no rust;
- Integral molding, stable structure, heat resistance, high temperature resistance and no deformation;
- Double layer design, easy demoulding, not easy to hide dirt, curling design, not hurt hands;
- Anodic oxidation treatment is corrosion resistant, acid and alkali resistant, reducing oil adsorption and easy cleaning;

# Product image of aluminum mini heart shaped cake baking mold cake baking tin jelly pudding baking mould