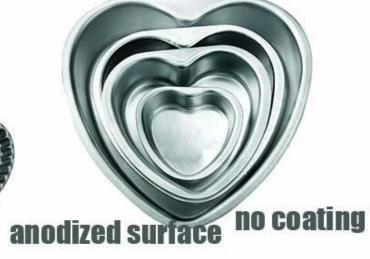

## Anodized Aluminum Mini Heart Shaped Cake Pan Chiffon Cake Jelly Pudding Baking Mold

### Main features of aluminum mini heart shaped cake baking mold

- it is made of high quality aluminum alloy, which is strong and durable, no rust;
- Integral molding, stable structure, heat resistance, high temperature resistance and no deformation;
- Double layer design, easy demoulding, not easy to hide dirt, curling design, not hurt hands;
- Anodic oxidation treatment is corrosion resistant, acid and alkali resistant, reducing oil adsorption and easy cleaning;

# Product image of aluminum mini heart shaped cake baking mold cake baking tin jelly pudding baking mould