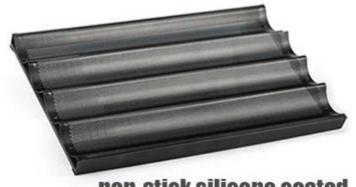

### Product images of aluminum French bread baking pan

non-stick silicone coated

non-stick silicone coated

#### Main features of aluminum French bread baking pan

- 1. Made of 0.8/1.0mm thickness aluminum material, light for handling and durable for use.
- 2. Perforated surface good for heat conduction and perfect for produce crisper crust.
- 3. The open-ended design makes the bread baked getting rounded and crispy ends.
- 4. The French bread baking pan has separated rows for each bread dough. 4-12 rows are optional.
- 5. Custom manufacturing of non-stick French bread baking pan is optional.
- 6. We have professional team, experienced production and skillful workers. We have engaged in bakeware industry for more than 12 years as **French baguette tray manufacturer**.