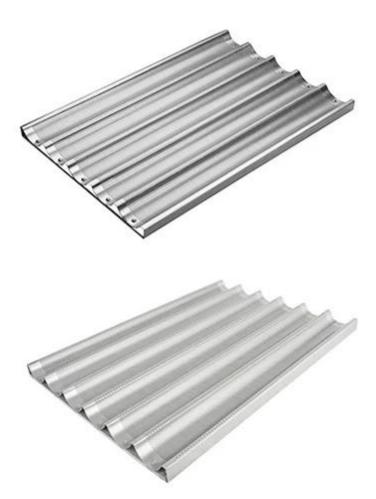

### Product images of aluminum French bread baking pan

non-stick silicone coated

non-stick silicone coated

#### Main features of aluminum French bread baking pan

- 1. Made of 0.8/1.0mm thickness aluminum material, light for handling and durable for use.
- 2. Perforated surface good for heat conduction and perfect for produce crisper crust.
- 3. The open-ended design makes the bread baked getting rounded and crispy ends.
- 4. The French bread baking pan has separated rows for each bread dough. 4-12 rows are optional.
- 5. Custom manufacturing of non-stick French bread baking pan is optional.
- 6. We have professional team, experienced production and skillful workers. We have engaged in bakeware industry for more than 12 years as **French baguette tray manufacturer**.