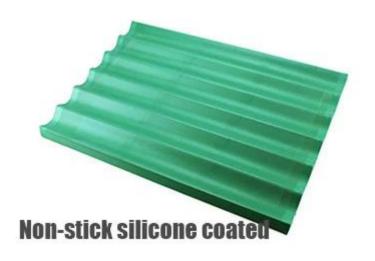

### French bread baking pan factory pictures

As an experienced **French bread pan factory**, we have offered many successful customized baguette trays to international customers. Most of the customized aluminum baguette trays are for bakery and food factory. They are bigger than 4 rows baguette tray and more suitable for mass food production, as well as high-qualified with superior streigth and durability. We also designed a special silicone-coated baguette tray pattern with red color for the Middle-East customers. All in all, customized baguette trays from Tsingbuy baguette baking tray factory are not only all on your demands to meet your needs, but also in excellent quality and durability. If you are looking for a factory to make baguette tray for special needs, just contact us.