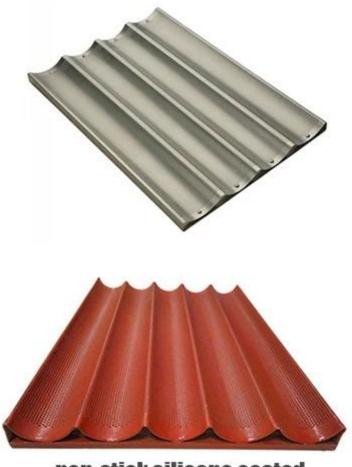

### Product images of aluminum French bread baking pan

non-stick silicone coated

non-stick silicone coated

#### Main features of aluminum French bread baking pan

- 1. Made of 0.8/1.0mm thickness aluminum material, light for handling and durable for use.
- 2. Perforated surface good for heat conduction and perfect for produce crisper crust.
- 3. The open-ended design makes the bread baked getting rounded and crispy ends.
- 4. The French bread baking pan has separated rows for each bread dough. 4-12 rows are optional.
- 5. Custom manufacturing of non-stick French bread baking pan is optional.
- 6. We have professional team, experienced production and skillful workers. We have engaged in bakeware industry for more than 12 years as **French baguette tray manufacturer**.