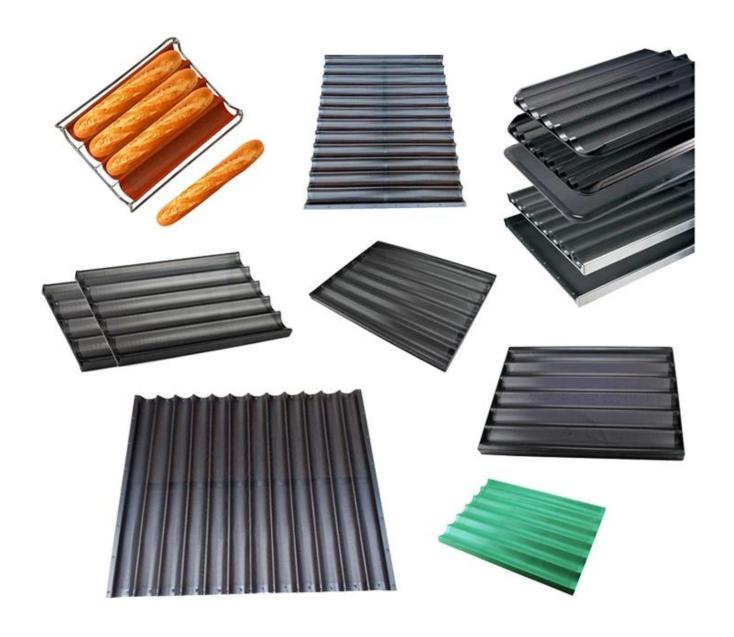

ing pan

- 1. Made of 0.8/1.0mm thickness aluminum material, light for handling and durable for use.
- 2. Perforated surface good for heat conduction and perfect for produce crisper crust.
- 3. The open-ended design makes the bread baked getting rounded and crispy ends.
- 4. The French bread baking pan has separated rows for each bread dough. 4-12 rows are optional.
- 5. Custom manufacturing of non-stick French bread baking pan is optional.
- 6. We have professional team, experienced production and skillful workers. We have engaged in bakeware industry for more than 12 years as **French baguette tray manufacturer**.

### Product images of aluminum French bread baking pan





non-stick silicone coated



non-stick silicone coated



## More types of French bread baking pan we have made





### French bread baking pan factory pictures

As an experienced **French bread pan factory**, we have offered many successful customized baguette trays to international customers. Most of the customized aluminum baguette trays are for bakery and food factory. They are bigger than 4 rows baguette tray and more suitable for mass food production, as well as high-qualified with superior streigth and durability. We also designed a special silicone-coated baguette tray pattern with red color for the Middle-East customers. All in all, customized baguette trays from Tsingbuy baguette baking tray factory are not only all on your demands to meet your needs, but also in excellent quality and durability. If you are looking for a factory to make baguette tray for special needs, just contact us.