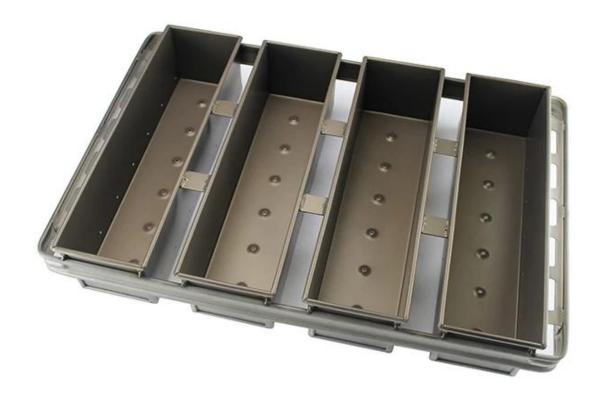

### Aluminized Steel Loaf Pan for Industrial Use

#### Main features of aluminized steel loaf pan for industrial commercial use

- 1. High quality aluminized steel materials, good heat conductivity, food-safe and strong durability.
- 2. Folded construction with reinforced wire support in each pocket, stable and not warp being heated
- 3. Extra reinforced bar around all pockets provides superior strength and make the whole body more durable
- 4. The scientific design in size makes them suitable for food factory production, available in oven configurations for greater efficiency
- 5. The customized strap loaf pan has simple-to-use cover which also has a reinforced hemmed edge.
- 6. Tsingbuy **strap loaf pan manufacturer** has more than 12 years experience and ensures you high-qualified product with excellent performance.

| Product name       | 4 strap loaf pan |                    |
|--------------------|------------------|--------------------|
| Model number       | TSTP065          |                    |
| External size      | 600*400*100 mm   |                    |
| Internal size      | Upper 370*100mm  | With lid or no is  |
|                    | Bottom 365*100mm | optional           |
|                    | Height 100mm     | Customized size is |
| Cover Thickness    | 2.5mm alusteel   | welcomed           |
| Internal thickness | 0.7 mm alusteel  |                    |
| Surface finish     | Teflon Coated    |                    |