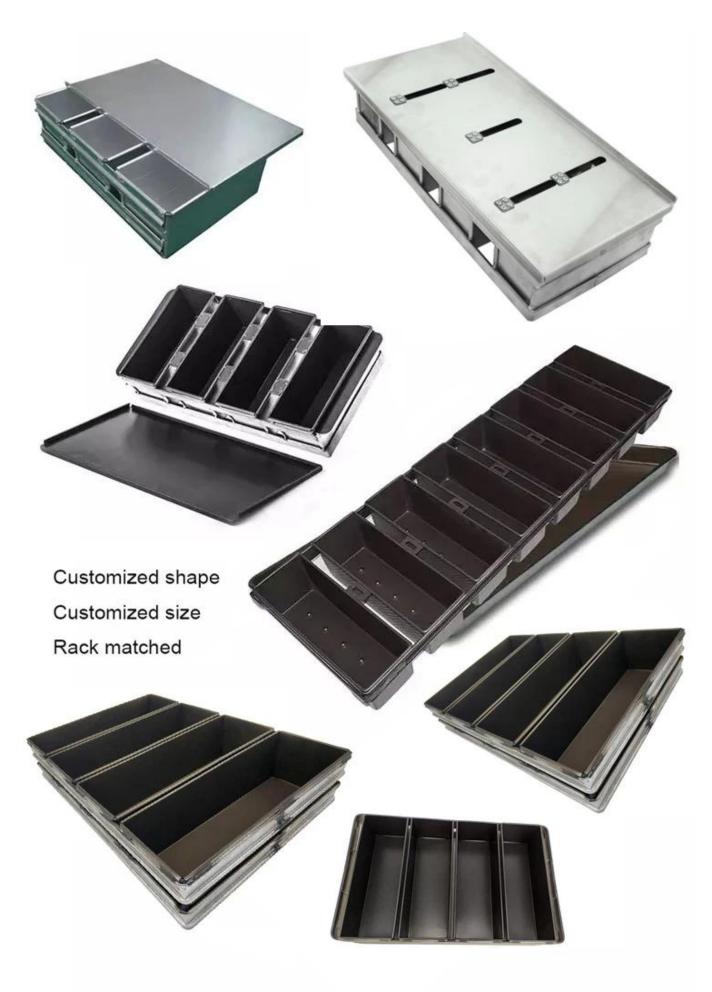

### Product images for non-stick aluminized steel strap loaf pan

More type of strap loaf pan for your information