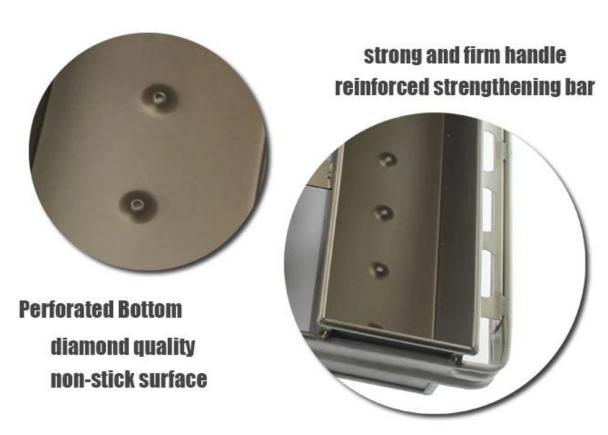

#### Main features of aluminized steel loaf pan for industrial commercial use

- 1. High quality aluminized steel materials, good heat conductivity, food-safe and strong durability.
- 2. Folded construction with reinforced wire support in each pocket, stable and not warp being heated
- 3. Extra reinforced bar around all pockets provides superior strength and make the whole body more durable
- 4. The scientific design in size makes them suitable for food factory production, available in oven configurations for greater efficiency
- 5. The customized strap loaf pan has simple-to-use cover which also has a reinforced hemmed edge.
- 6. Tsingbuy **strap loaf pan manufacturer** has more than 12 years experience and ensures you high-qualified product with excellent performance.