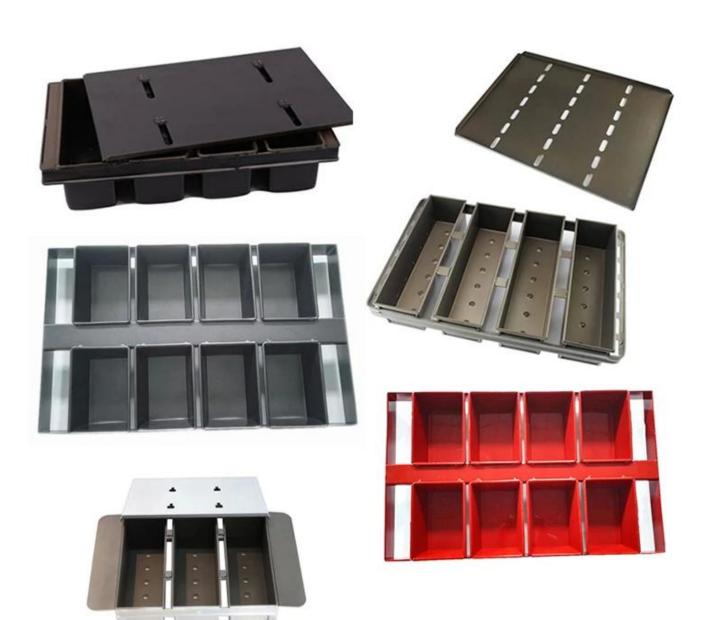

### Product images for non-stick aluminized steel strap loaf pan

More type of strap loaf pan for your information