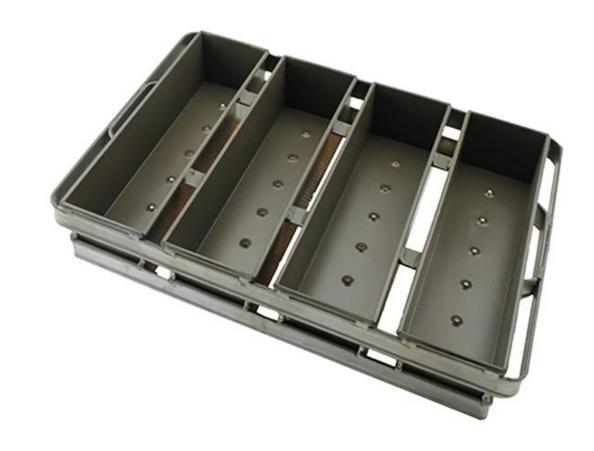

### Aluminized Steel Loaf Pan for Industrial Use

#### Main features of aluminized steel loaf pan for industrial commercial use

- 1. High quality aluminized steel materials, good heat conductivity, food-safe and strong durability.
- 2. Folded construction with reinforced wire support in each pocket, stable and not warp being heated
- 3. Extra reinforced bar around all pockets provides superior strength and make the whole body more durable
- 4. The scientific design in size makes them suitable for food factory production, available in oven configurations for greater efficiency
- 5. The customized strap loaf pan has simple-to-use cover which also has a reinforced hemmed edge.
- 6. Tsingbuy **strap loaf pan manufacturer** has more than 12 years experience and ensures you high-qualified product with excellent performance.

| Product name       | 4 strap loaf pan |                    |
|--------------------|------------------|--------------------|
| Model number       | TSTP065          |                    |
| External size      | 600*400*100 mm   |                    |
| Internal size      | Upper 370*100mm  | With lid or no is  |
|                    | Bottom 365*100mm | optional           |
|                    | Height 100mm     | Customized size is |
| Cover Thickness    | 2.5mm alusteel   | welcomed           |
| Internal thickness | 0.7 mm alusteel  |                    |
| Surface finish     | Teflon Coated    |                    |