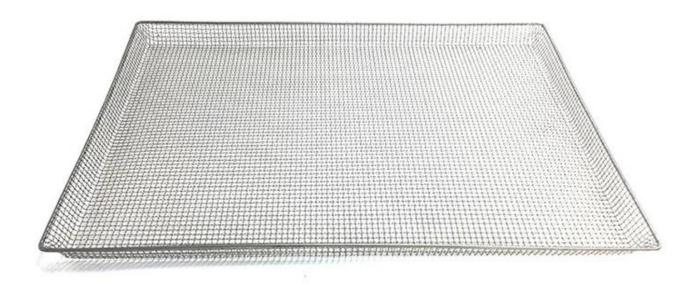

## Pictures of stainless steel wire tray for cooling and drying

## Stainless Steel Wire Tray for Cooling and Drying Main features of stainless steel wire tray for cooling and drying

This **customized cooling rack for bakery** if food grade safe, made of high-quality stainless steel material, corrosion resistant, high temperature resistant and long service life.