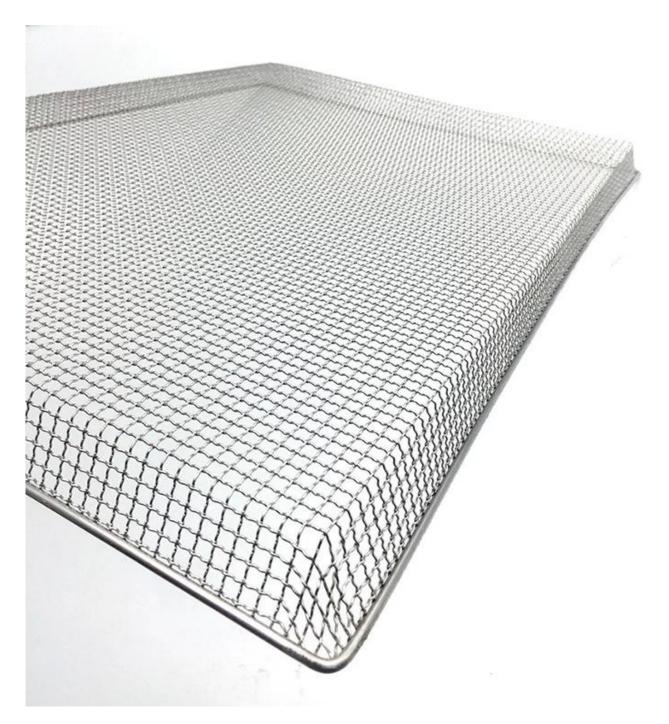

## Pictures of stainless steel wire tray for cooling and drying

## Stainless Steel Wire Tray for Cooling and Drying Main features of stainless steel wire tray for cooling and drying

This **customized cooling rack for bakery** if food grade safe, made of high-quality stainless steel material, corrosion resistant, high temperature resistant and long service life.