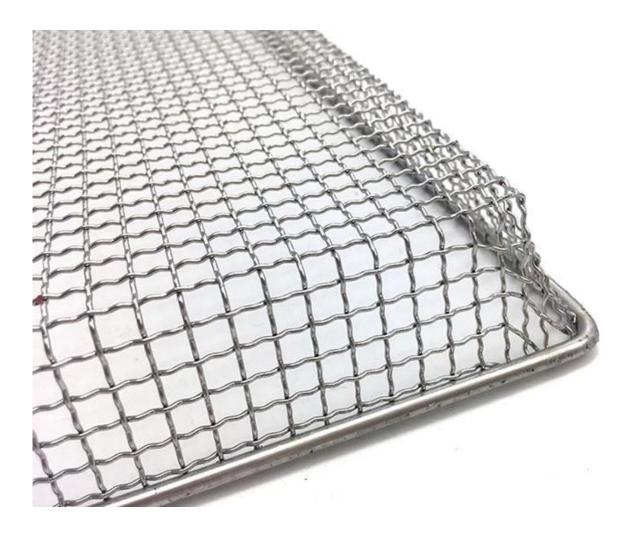

## Pictures of stainless steel wire tray for cooling and drying

## Stainless Steel Wire Tray for Cooling and Drying Main features of stainless steel wire tray for cooling and drying

This **customized cooling rack for bakery** if food grade safe, made of high-quality stainless steel material, corrosion resistant, high temperature resistant and long service life.