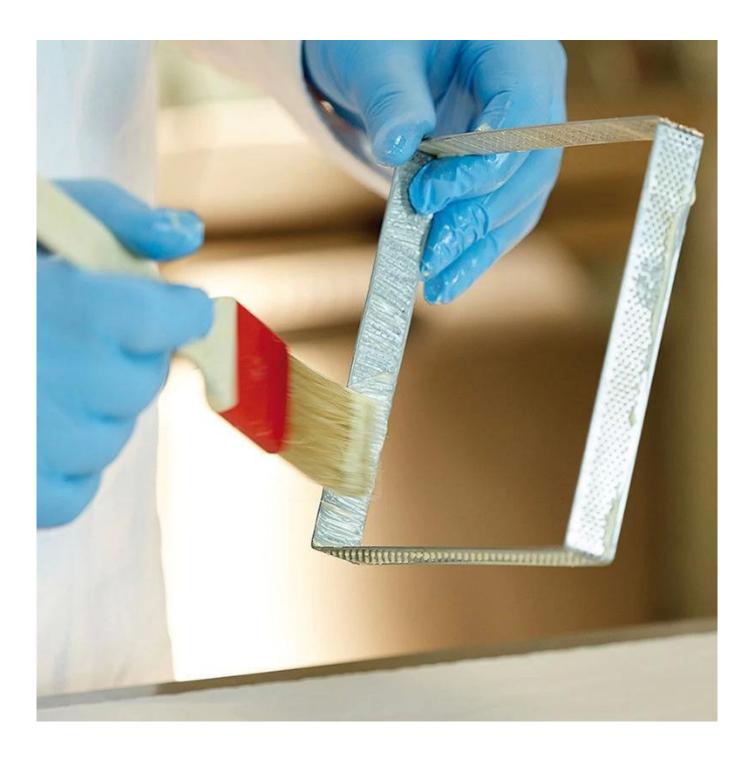

#### How to use:

- \*Prepare the short crust pastry according to your recipe
- \*Allow the pastry to rest in the fridge at +4degrees at least for 6hours
- \*Roll the pastry at a thickness of 2.5mm, then place it into the freezer for at least 1hour
- \*Butter the micro perforated band
- \*Proceed with the lining of the tart, creating a separate base and stripes for the boarder
- \*Push the pastry well against the frame and trim if necessary
- \*The tarts are best baked on perforated baking mats