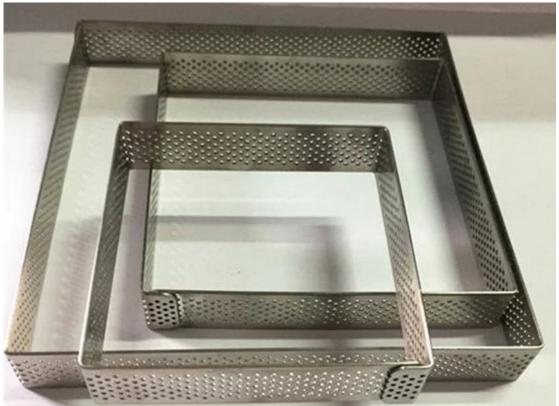

**Products Pictures:** 

# **Ability to Customized**

| Item Code     | TSFP02                                     |
|---------------|--------------------------------------------|
| Material      | Stainless steel 304                        |
| Shape         | Square                                     |
| Size          | 80*80*20mm<br>108*108*20mm<br>144*144*20mm |
| Thickness     | 1.0mm                                      |
| MOQ           | 50pcs                                      |
| Hole diameter | 1.3mm                                      |