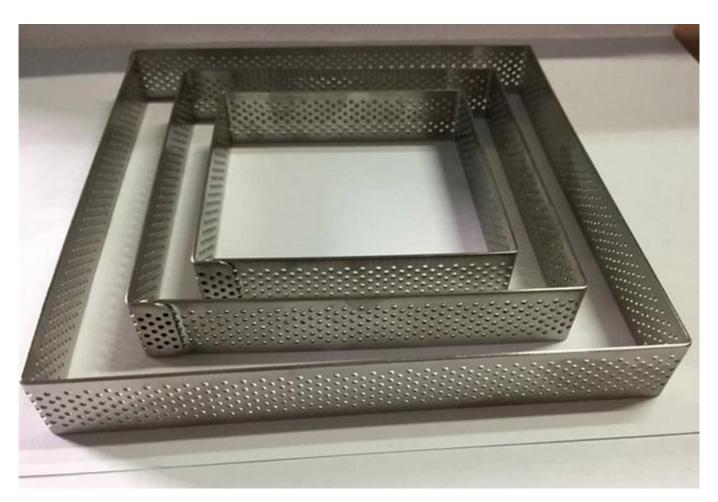

**Products Pictures:** 

# **Ability to Customized**

| Item Code     | TSFP02                                     |
|---------------|--------------------------------------------|
| Material      | Stainless steel 304                        |
| Shape         | Square                                     |
| Size          | 80*80*20mm<br>108*108*20mm<br>144*144*20mm |
| Thickness     | 1.0mm                                      |
| MOQ           | 50pcs                                      |
| Hole diameter | 1.3mm                                      |