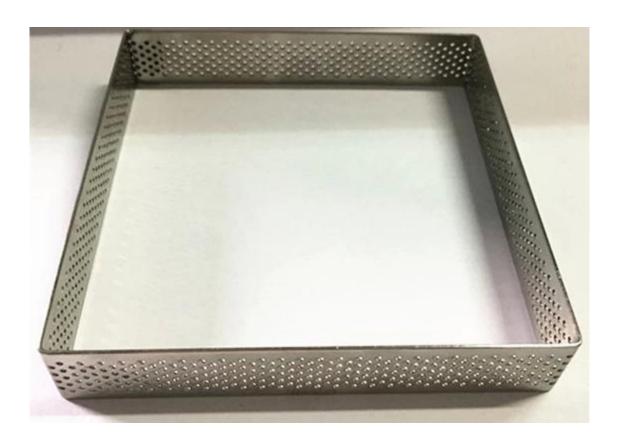

**Products Pictures:** 

# **Ability to Customized**

| Item Code     | TSFP02                                     |
|---------------|--------------------------------------------|
| Material      | Stainless steel 304                        |
| Shape         | Square                                     |
| Size          | 80*80*20mm<br>108*108*20mm<br>144*144*20mm |
| Thickness     | 1.0mm                                      |
| MOQ           | 50pcs                                      |
| Hole diameter | 1.3mm                                      |