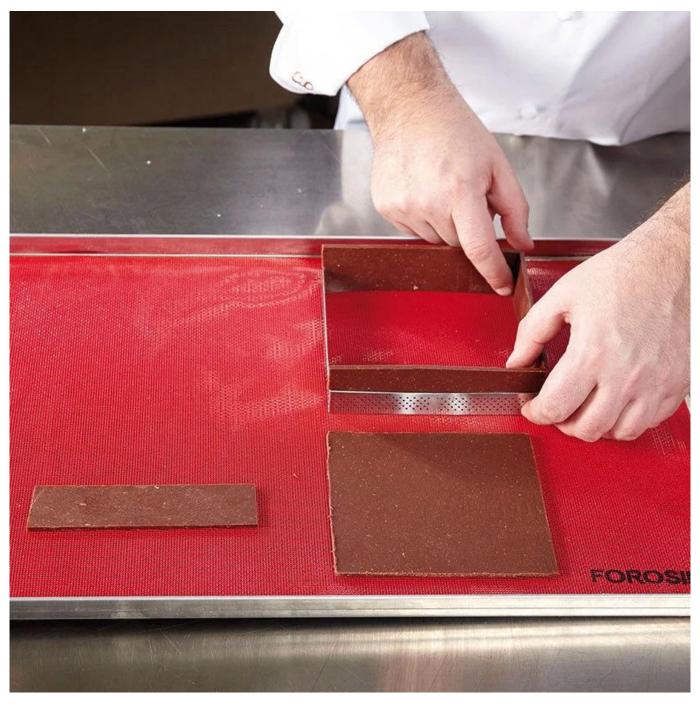

#### How to use:

- \*Prepare the short crust pastry according to your recipe
- \*Allow the pastry to rest in the fridge at +4degrees at least for 6hours
- \*Roll the pastry at a thickness of 2.5mm, then place it into the freezer for at least 1hour
- \*Butter the micro perforated band
- \*Proceed with the lining of the tart, creating a separate base and stripes for the boarder
- \*Push the pastry well against the frame and trim if necessary
- \*The tarts are best baked on perforated baking mats

**Products Pictures:** 