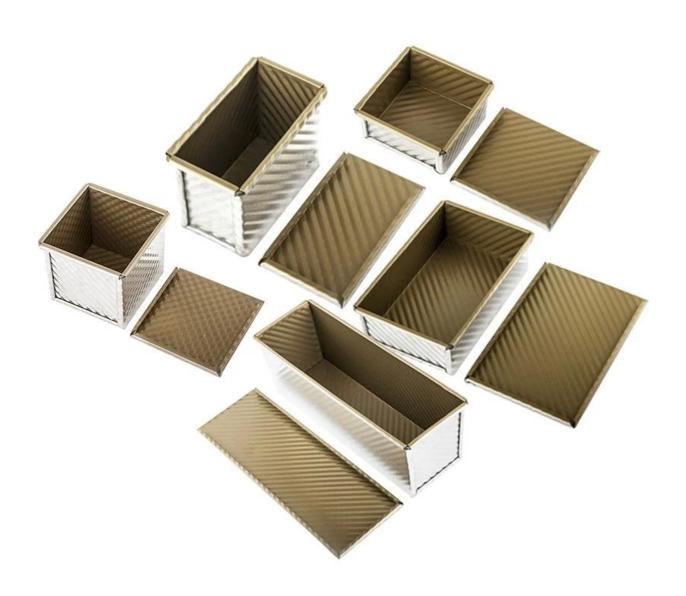

## More types of bread & loaf pans for your information

Here are more wholesale aluminum bread mould from Tsingbuy for bakery and home kitchen use.

Our pullman loaf pans is designed with simple style, beautiful and practical with fast heat conduction, even heating, not easy to appear partial scorch.

Material optional: aluminum, aluminized steel, stainless steel

Perforation options: no perforation, bottom-perforated, all-perforated

Using scene: single loaf pan, strap loaf pan

Surface options: smooth, corrugated, no-coating, Teflon non-stick, silicone non-stick

Size: any size

Lid: with lid or not as your requirement.

Custom manufacturing of strap loaf pan is one of our biggest strength, welcome for more info.

Tsingbuy mini loaf cake pand supplier has been engaged in bakeware manufacturing for over 12 years and has been supplying thousands of bakeware for international customers. Using our baking pan, you can easily make all kinds of delicious food, Chiffon cakes, mousse cake, Pound cake, cheese cake, etc