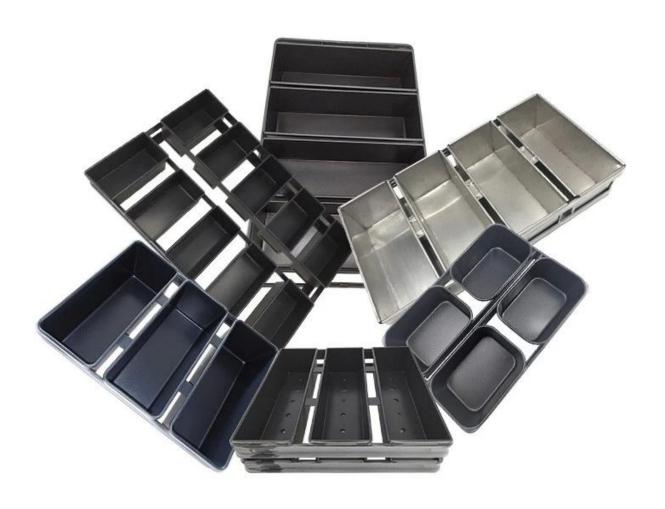

## More types of bread & loaf pans for your information

Here are more wholesale aluminum bread mould from Tsingbuy for bakery and home kitchen use.

Our pullman loaf pans is designed with simple style, beautiful and practical with fast heat conduction, even heating, not easy to appear partial scorch.

Material optional: aluminum, aluminized steel, stainless steel

Perforation options: no perforation, bottom-perforated, all-perforated

Using scene: single loaf pan, strap loaf pan

Surface options: smooth, corrugated, no-coating, Teflon non-stick, silicone non-stick

Size: any size

Lid: with lid or not as your requirement.

Custom manufacturing of strap loaf pan is one of our biggest strength, welcome for more info.

Tsingbuy mini loaf cake pand supplier has been engaged in bakeware manufacturing for over 12 years and has been supplying thousands of bakeware for international customers. Using our baking pan, you can easily make all kinds of delicious food, Chiffon cakes, mousse cake, Pound cake, cheese cake, etc