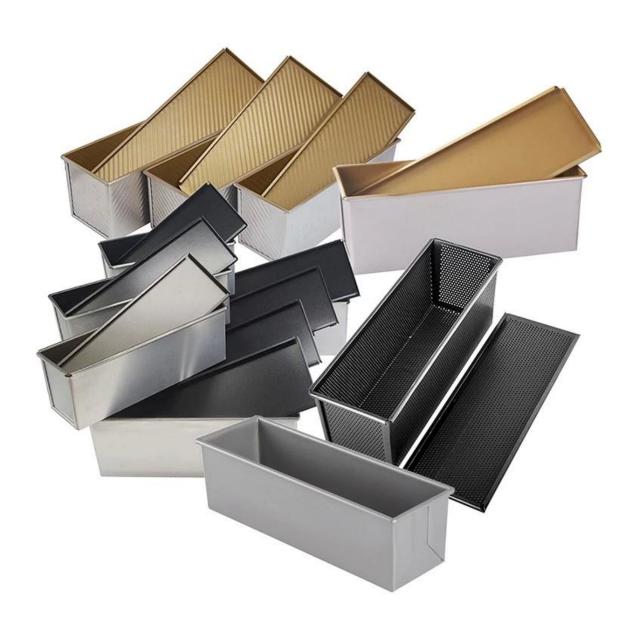

## More types of bread & loaf pans for your information

Here are more wholesale aluminum bread mould from Tsingbuy for bakery and home kitchen use.

Our pullman loaf pans is designed with simple style, beautiful and practical with fast heat conduction, even heating, not easy to appear partial scorch.

Material optional: aluminum, aluminized steel, stainless steel

Perforation options: no perforation, bottom-perforated, all-perforated

Using scene: single loaf pan, strap loaf pan

Surface options: smooth, corrugated, no-coating, Teflon non-stick, silicone non-stick

Size: any size

Lid: with lid or not as your requirement.

Custom manufacturing of strap loaf pan is one of our biggest strength, welcome for more info.

Tsingbuy mini loaf cake pand supplier has been engaged in bakeware manufacturing for over 12 years and has been supplying thousands of bakeware for international customers. Using our baking pan, you can easily make all kinds of delicious food, Chiffon cakes, mousse cake, Pound cake, cheese cake, etc