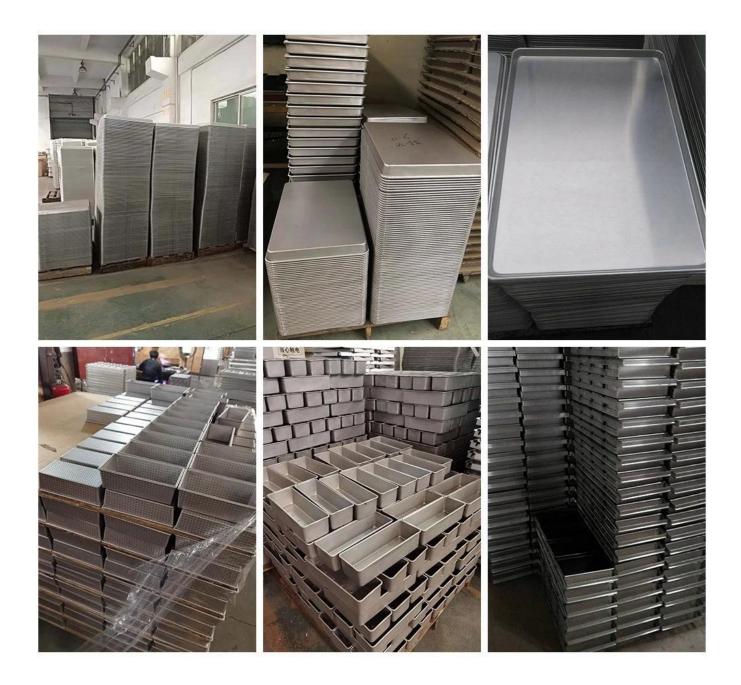

l, stainless steel

Perforation options: no perforation, bottom-perforated, all-perforated

Using scene: single loaf pan, strap loaf pan

Surface options: smooth, corrugated, no-coating, Teflon non-stick, silicone non-stick

Size: any size

Lid: with lid or not as your requirement.











Custom manufacturing of strap loaf pan is one of our biggest strength, welcome for more info.

Tsingbuy mini loaf cake pand supplier has been engaged in bakeware manufacturing for over 12 years and has been supplying thousands of bakeware for international customers. Using our baking pan, you can easily make all kinds of delicious food, Chiffon cakes, mousse cake, Pound cake, cheese cake, etc









Tsingbuy loaf & bread pan factory pictures

## **Pictures of Workshop**