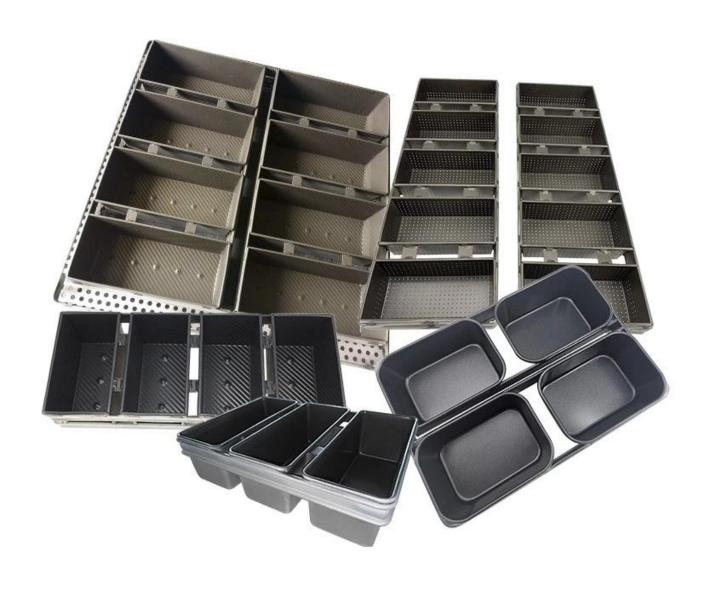

Product images of double-sided non stick mini square loaf cake bread baking pans toast molds

## Main features of double-sided non stick mini square loaf cake bread baking pans toast molds

- 1. Premium Material: Crafted from durable aluminum alloy, this baking pan is designed to withstand the rigors of professional and home baking.
- 2. Double-Sided Non-Stick Coating: The double-sided black non-stick coated surface ensures that your baked goods release effortlessly, leaving them perfectly intact and preserving the intricate details of your creations.
- 3. Variety in Size: Available in a convenient square shape with a selection of sizes 6cm, 7cm, 8cm, 9cm, and 10cm. Choose the size that suits your baking needs, or inquire about our custom sizing options.
- 4. Versatile Usage: This baking pan is a multitasking marvel. Perfect for baking bread, loaves, sandwiches, toasts, cakes, and more. Whether you're in a bakery, food factory, restaurant, or your home kitchen, this pan is your reliable partner.
- 5. Ideal for Businesses: Are you a bakeware brand, wholesaler, distributor, or part of the commercial baking industry? Tsingbuy **toast mold factory** supports tailored baking pans to meet the demands of professionals. We are a commercial baking pan manufacturer with over 15 years of experience. We offer ODM and OEM services, providing a range of bakeware products, including loaf pans, sheet pans, baguette pans, cupcake pans, cake pans, pizza pans, bakery trolleys, and more.