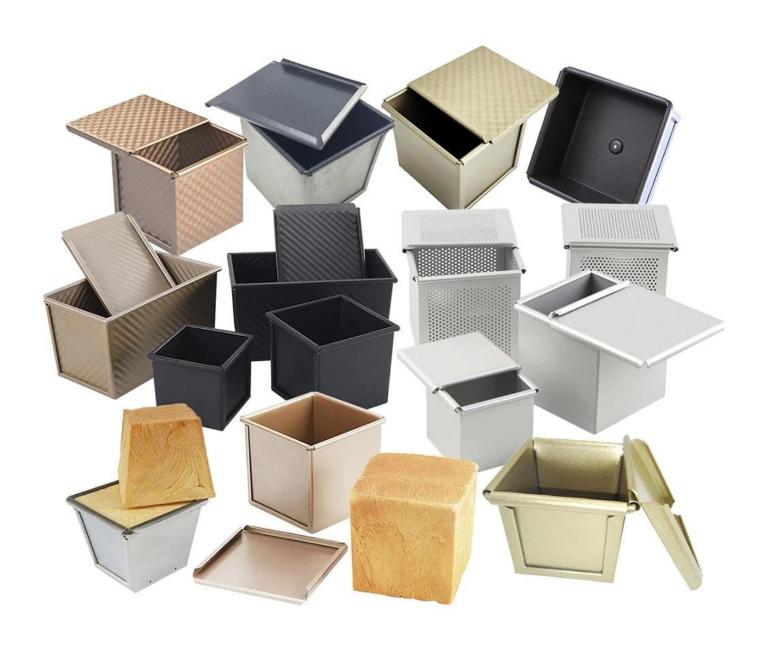

High Quality Double-sided Non Stick Aluminum 6/7/8/9/10cm Mini Square Loaf Cake Bread Baking Pan Toast Mold Sandwish Loaf Bread Tin with Lid

## Main features of double-sided non stick mini square loaf cake bread baking pans toast molds

- 1. Premium Material: Crafted from durable aluminum alloy, this baking pan is designed to withstand the rigors of professional and home baking.
- 2. Double-Sided Non-Stick Coating: The double-sided black non-stick coated surface ensures that your baked goods release effortlessly, leaving them perfectly intact and preserving the intricate details of your creations.
- 3. Variety in Size: Available in a convenient square shape with a selection of sizes 6cm, 7cm, 8cm, 9cm, and 10cm. Choose the size that suits your baking needs, or inquire about our custom sizing options.
- 4. Versatile Usage: This baking pan is a multitasking marvel. Perfect for baking bread, loaves, sandwiches, toasts, cakes, and more. Whether you're in a bakery, food factory, restaurant, or your home kitchen, this pan is your reliable partner.
- 5. Ideal for Businesses: Are you a bakeware brand, wholesaler, distributor, or part of the commercial baking industry? Tsingbuy **toast mold factory** supports tailored baking pans to meet the demands of professionals. We are a commercial baking pan manufacturer with over 15 years of experience. We offer ODM and OEM services, providing a range of bakeware products, including loaf pans, sheet pans, baguette pans, cupcake pans, cake pans, pizza pans, bakery trolleys, and more.

Product images of double-sided non stick mini square loaf cake bread baking pans toast molds