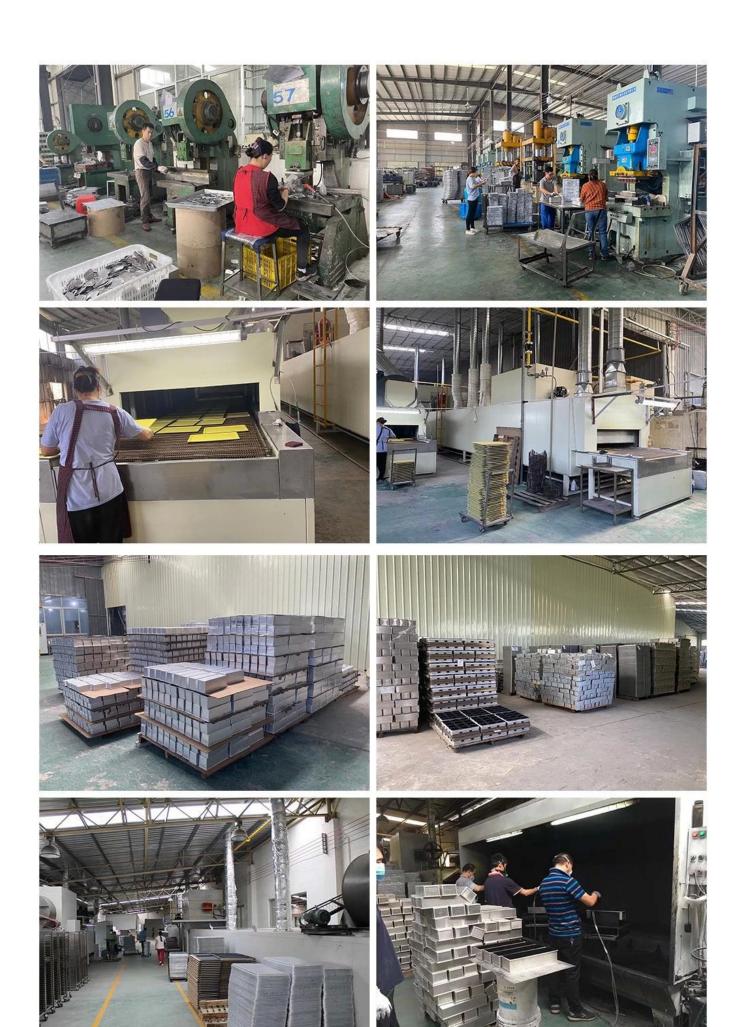

stainless steel

Perforation options: no perforation, bottom-perforated, all-perforated

Using scene: single loaf pan, strap loaf pan

Surface options: smooth, corrugated, no-coating, Teflon non-stick, silicone non-stick

Size: any size

Lid: with lid or not as your requirement.











Custom manufacturing of strap loaf pan is one of our biggest strength, welcome for more info.

Tsingbuy mini loaf cake pand supplier has been engaged in bakeware manufacturing for over 12 years and has been supplying thousands of bakeware for international customers. Using our baking pan, you can easily make all kinds of delicious food, Chiffon cakes, mousse cake, Pound cake, cheese cake, etc









Tsingbuy loaf & bread pan factory pictures

## **Pictures of Workshop**