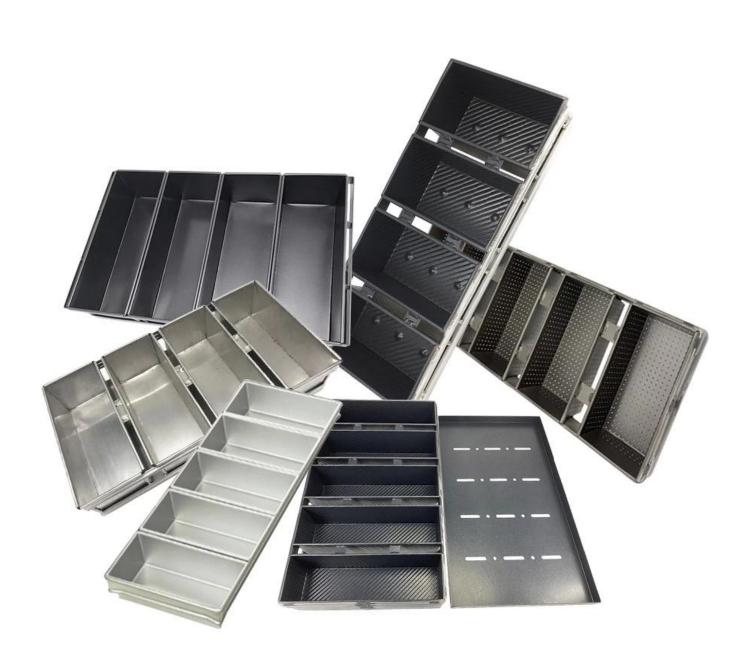

## More types of bread & loaf pans for your information

Here are more wholesale aluminum bread mould from Tsingbuy for bakery and home kitchen use.

Our pullman loaf pans is designed with simple style, beautiful and practical with fast heat conduction, even heating, not easy to appear partial scorch.

Material optional: aluminum, aluminized steel, stainless steel

Perforation options: no perforation, bottom-perforated, all-perforated

Using scene: single loaf pan, strap loaf pan

Surface options: smooth, corrugated, no-coating, Teflon non-stick, silicone non-stick

Size: any size

Lid: with lid or not as your requirement.

Custom manufacturing of strap loaf pan is one of our biggest strength, welcome for more info.

Tsingbuy mini loaf cake pand supplier has been engaged in bakeware manufacturing for over 12 years and has been supplying thousands of bakeware for international customers. Using our baking pan, you can easily make all kinds of delicious food, Chiffon cakes, mousse cake, Pound cake, cheese cake, etc