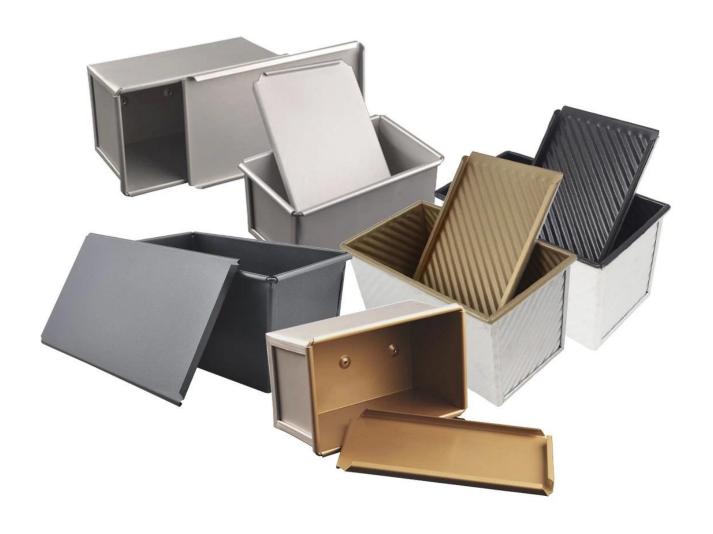

## More types of bread & loaf pans for your information

Here are more wholesale aluminum bread mould from Tsingbuy for bakery and home kitchen use.

Our pullman loaf pans is designed with simple style, beautiful and practical with fast heat conduction, even heating, not easy to appear partial scorch.

Material optional: aluminum, aluminized steel, stainless steel

Perforation options: no perforation, bottom-perforated, all-perforated

Using scene: single loaf pan, strap loaf pan

Surface options: smooth, corrugated, no-coating, Teflon non-stick, silicone non-stick

Size: any size

Lid: with lid or not as your requirement.

Custom manufacturing of strap loaf pan is one of our biggest strength, welcome for more info.

Tsingbuy mini loaf cake pand supplier has been engaged in bakeware manufacturing for over 12 years and has been supplying thousands of bakeware for international customers. Using our baking pan, you can easily make all kinds of delicious food, Chiffon cakes, mousse cake, Pound cake, cheese cake, etc