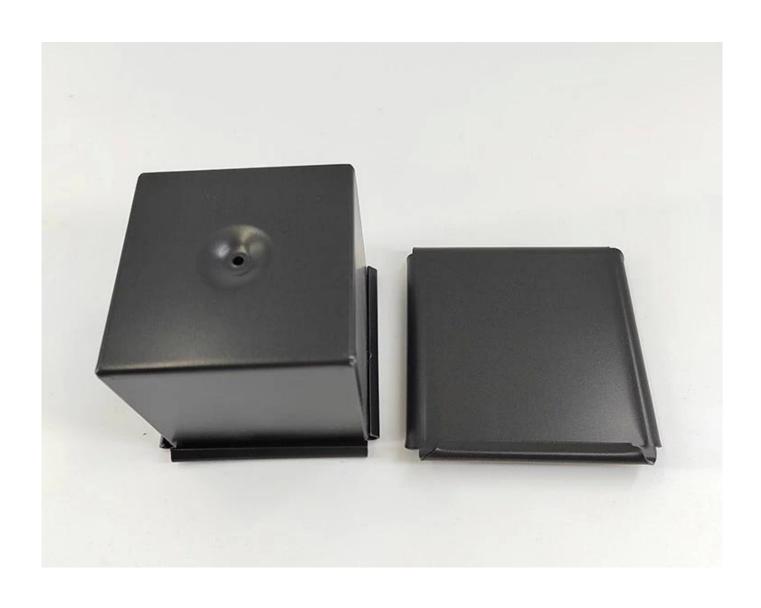

Product images of double-sided non stick mini square loaf cake bread baking pans toast molds

## Main features of double-sided non stick mini square loaf cake bread baking pans toast molds

- 1. Premium Material: Crafted from durable aluminum alloy, this baking pan is designed to withstand the rigors of professional and home baking.
- 2. Double-Sided Non-Stick Coating: The double-sided black non-stick coated surface ensures that your baked goods release effortlessly, leaving them perfectly intact and preserving the intricate details of your creations.
- 3. Variety in Size: Available in a convenient square shape with a selection of sizes 6cm, 7cm, 8cm, 9cm, and 10cm. Choose the size that suits your baking needs, or inquire about our custom sizing options.
- 4. Versatile Usage: This baking pan is a multitasking marvel. Perfect for baking bread, loaves, sandwiches, toasts, cakes, and more. Whether you're in a bakery, food factory, restaurant, or your home kitchen, this pan is your reliable partner.
- 5. Ideal for Businesses: Are you a bakeware brand, wholesaler, distributor, or part of the commercial baking industry? Tsingbuy **toast mold factory** supports tailored baking pans to meet the demands of professionals. We are a commercial baking pan manufacturer with over 15 years of experience. We offer ODM and OEM services, providing a range of bakeware products, including loaf pans, sheet pans, baguette pans, cupcake pans, cake pans, pizza pans, bakery trolleys, and more.