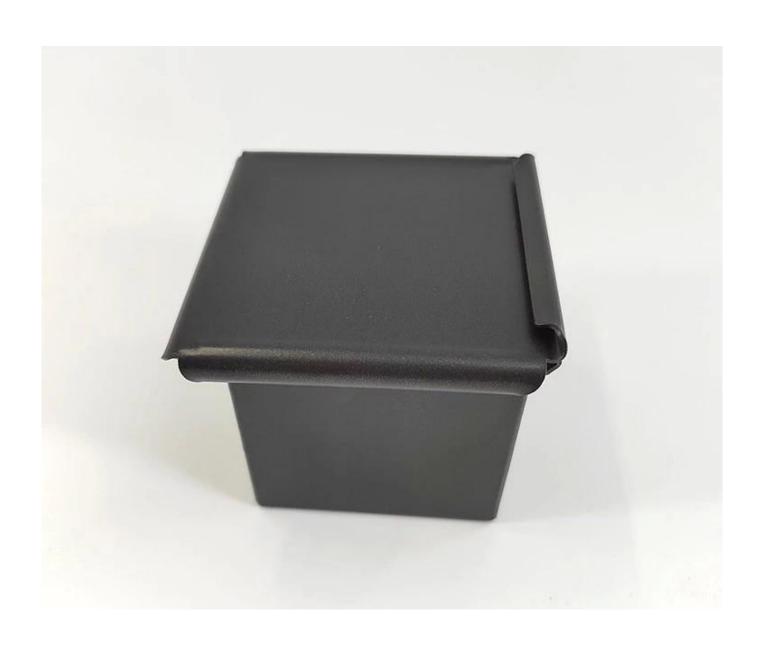

Product images of double-sided non stick mini square loaf cake bread baking pans toast molds

## Main features of double-sided non stick mini square loaf cake bread baking pans toast molds

- 1. Premium Material: Crafted from durable aluminum alloy, this baking pan is designed to withstand the rigors of professional and home baking.
- 2. Double-Sided Non-Stick Coating: The double-sided black non-stick coated surface ensures that your baked goods release effortlessly, leaving them perfectly intact and preserving the intricate details of your creations.
- 3. Variety in Size: Available in a convenient square shape with a selection of sizes 6cm, 7cm, 8cm, 9cm, and 10cm. Choose the size that suits your baking needs, or inquire about our custom sizing options.
- 4. Versatile Usage: This baking pan is a multitasking marvel. Perfect for baking bread, loaves, sandwiches, toasts, cakes, and more. Whether you're in a bakery, food factory, restaurant, or your home kitchen, this pan is your reliable partner.
- 5. Ideal for Businesses: Are you a bakeware brand, wholesaler, distributor, or part of the commercial baking industry? Tsingbuy **toast mold factory** supports tailored baking pans to meet the demands of professionals. We are a commercial baking pan manufacturer with over 15 years of experience. We offer ODM and OEM services, providing a range of bakeware products, including loaf pans, sheet pans, baguette pans, cupcake pans, cake pans, pizza pans, bakery trolleys, and more.