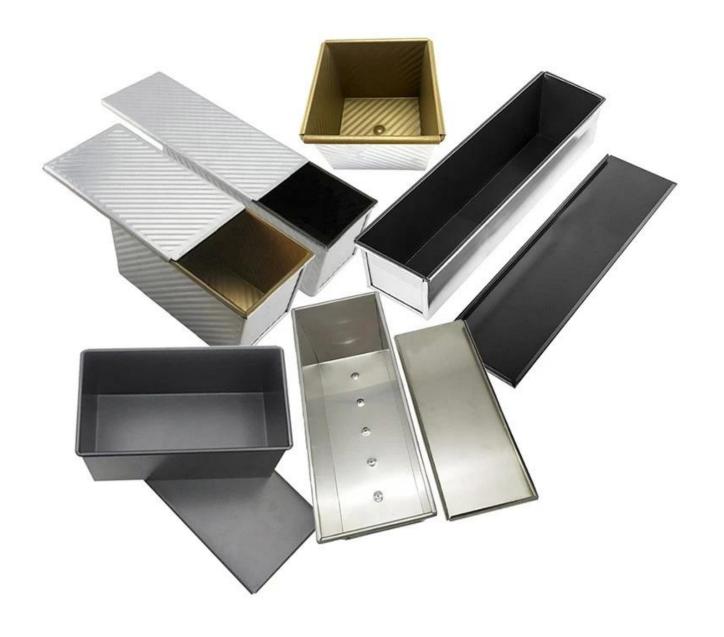

High Quality Double-sided Non Stick Aluminum 6/7/8/9/10cm Mini Square Loaf Cake Bread Baking Pan Toast Mold Sandwish Loaf Bread Tin with Lid

## Main features of double-sided non stick mini square loaf cake bread baking pans toast molds

- 1. Premium Material: Crafted from durable aluminum alloy, this baking pan is designed to withstand the rigors of professional and home baking.
- 2. Double-Sided Non-Stick Coating: The double-sided black non-stick coated surface ensures that your baked goods release effortlessly, leaving them perfectly intact and preserving the intricate details of your creations.
- 3. Variety in Size: Available in a convenient square shape with a selection of sizes 6cm, 7cm, 8cm, 9cm, and 10cm. Choose the size that suits your baking needs, or inquire about our custom sizing options.
- 4. Versatile Usage: This baking pan is a multitasking marvel. Perfect for baking bread, loaves, sandwiches, toasts, cakes, and more. Whether you're in a bakery, food factory, restaurant, or your home kitchen, this pan is your reliable partner.
- 5. Ideal for Businesses: Are you a bakeware brand, wholesaler, distributor, or part of the commercial baking industry? Tsingbuy **toast mold factory** supports tailored baking pans to meet the demands of professionals. We are a commercial baking pan manufacturer with over 15 years of experience. We offer ODM and OEM services, providing a range of bakeware products, including loaf pans, sheet pans, baguette pans, cupcake pans, cake pans, pizza pans, bakery trolleys, and more.

Product images of double-sided non stick mini square loaf cake bread baking pans toast molds