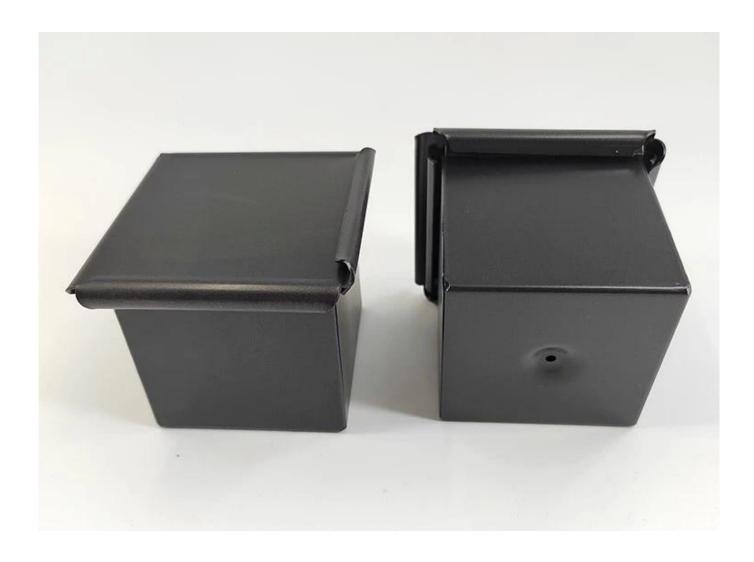

Product images of double-sided non stick mini square loaf cake bread baking pans toast molds

## Main features of double-sided non stick mini square loaf cake bread baking pans toast molds

- 1. Premium Material: Crafted from durable aluminum alloy, this baking pan is designed to withstand the rigors of professional and home baking.
- 2. Double-Sided Non-Stick Coating: The double-sided black non-stick coated surface ensures that your baked goods release effortlessly, leaving them perfectly intact and preserving the intricate details of your creations.
- 3. Variety in Size: Available in a convenient square shape with a selection of sizes 6cm, 7cm, 8cm, 9cm, and 10cm. Choose the size that suits your baking needs, or inquire about our custom sizing options.
- 4. Versatile Usage: This baking pan is a multitasking marvel. Perfect for baking bread, loaves, sandwiches, toasts, cakes, and more. Whether you're in a bakery, food factory, restaurant, or your home kitchen, this pan is your reliable partner.
- 5. Ideal for Businesses: Are you a bakeware brand, wholesaler, distributor, or part of the commercial baking industry? Tsingbuy **toast mold factory** supports tailored baking pans to meet the demands of professionals. We are a commercial baking pan manufacturer with over 15 years of experience. We offer ODM and OEM services, providing a range of bakeware products, including loaf pans, sheet pans, baguette pans, cupcake pans, cake pans, pizza pans, bakery trolleys, and more.