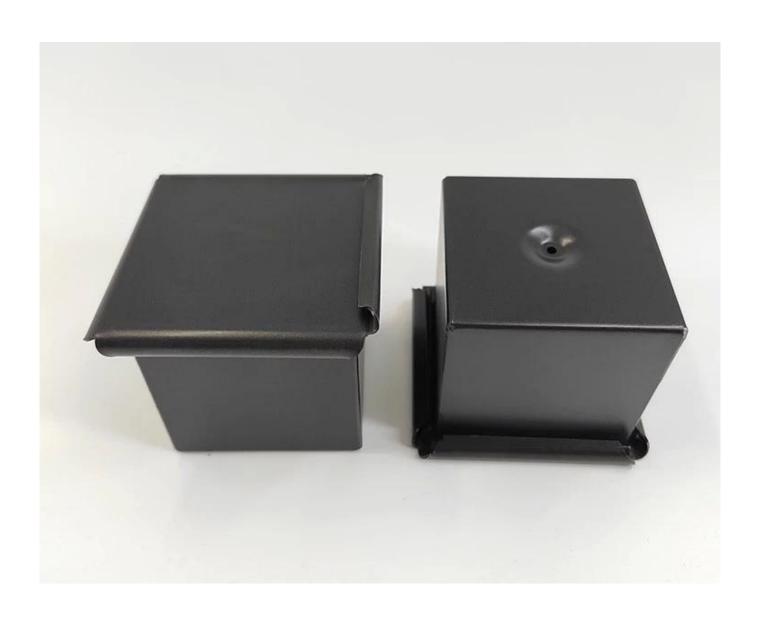

Product images of double-sided non stick mini square loaf cake bread baking pans toast molds

## Main features of double-sided non stick mini square loaf cake bread baking pans toast molds

- 1. Premium Material: Crafted from durable aluminum alloy, this baking pan is designed to withstand the rigors of professional and home baking.
- 2. Double-Sided Non-Stick Coating: The double-sided black non-stick coated surface ensures that your baked goods release effortlessly, leaving them perfectly intact and preserving the intricate details of your creations.
- 3. Variety in Size: Available in a convenient square shape with a selection of sizes 6cm, 7cm, 8cm, 9cm, and 10cm. Choose the size that suits your baking needs, or inquire about our custom sizing options.
- 4. Versatile Usage: This baking pan is a multitasking marvel. Perfect for baking bread, loaves, sandwiches, toasts, cakes, and more. Whether you're in a bakery, food factory, restaurant, or your home kitchen, this pan is your reliable partner.
- 5. Ideal for Businesses: Are you a bakeware brand, wholesaler, distributor, or part of the commercial baking industry? Tsingbuy **toast mold factory** supports tailored baking pans to meet the demands of professionals. We are a commercial baking pan manufacturer with over 15 years of experience. We offer ODM and OEM services, providing a range of bakeware products, including loaf pans, sheet pans, baguette pans, cupcake pans, cake pans, pizza pans, bakery trolleys, and more.