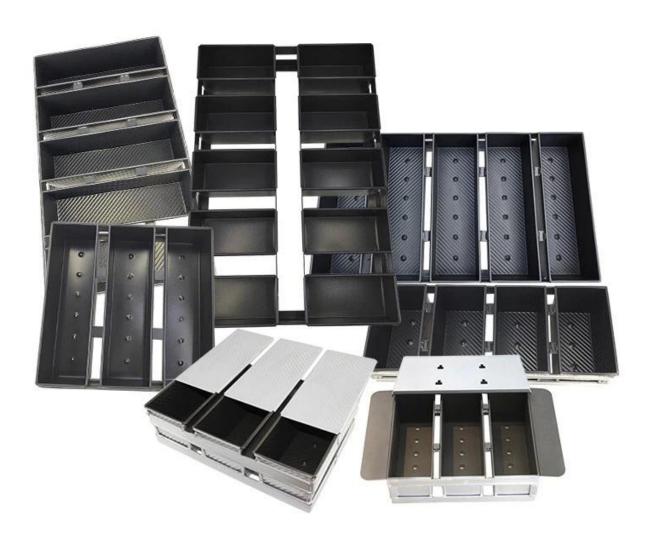

## More types of bread & loaf pans for your information

Here are more wholesale aluminum bread mould from Tsingbuy for bakery and home kitchen use.

Our pullman loaf pans is designed with simple style, beautiful and practical with fast heat conduction, even heating, not easy to appear partial scorch.

Material optional: aluminum, aluminized steel, stainless steel

Perforation options: no perforation, bottom-perforated, all-perforated

Using scene: single loaf pan, strap loaf pan

Surface options: smooth, corrugated, no-coating, Teflon non-stick, silicone non-stick

Size: any size

Lid: with lid or not as your requirement.

Custom manufacturing of strap loaf pan is one of our biggest strength, welcome for more info.

Tsingbuy mini loaf cake pand supplier has been engaged in bakeware manufacturing for over 12 years and has been supplying thousands of bakeware for international customers. Using our baking pan, you can easily make all kinds of delicious food, Chiffon cakes, mousse cake, Pound cake, cheese cake, etc