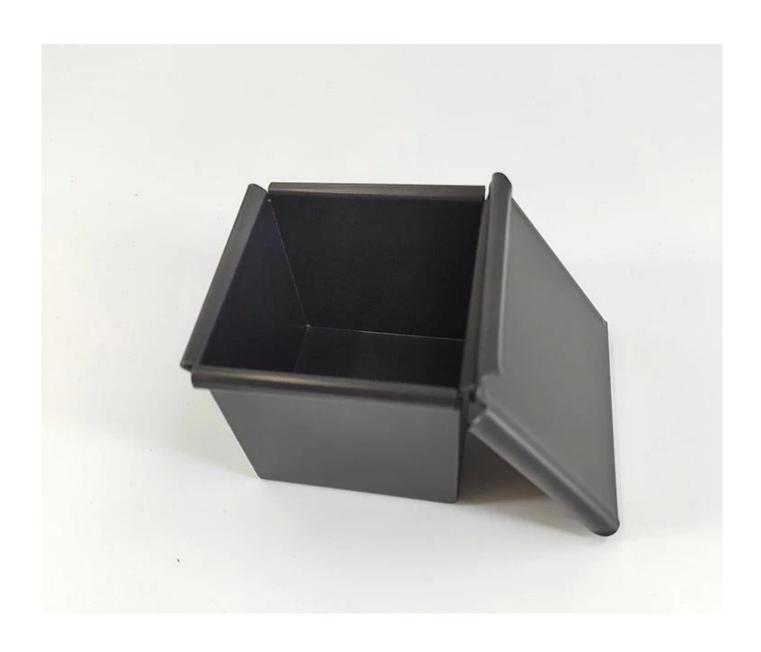

Product images of double-sided non stick mini square loaf cake bread baking pans toast molds

## Main features of double-sided non stick mini square loaf cake bread baking pans toast molds

- 1. Premium Material: Crafted from durable aluminum alloy, this baking pan is designed to withstand the rigors of professional and home baking.
- 2. Double-Sided Non-Stick Coating: The double-sided black non-stick coated surface ensures that your baked goods release effortlessly, leaving them perfectly intact and preserving the intricate details of your creations.
- 3. Variety in Size: Available in a convenient square shape with a selection of sizes 6cm, 7cm, 8cm, 9cm, and 10cm. Choose the size that suits your baking needs, or inquire about our custom sizing options.
- 4. Versatile Usage: This baking pan is a multitasking marvel. Perfect for baking bread, loaves, sandwiches, toasts, cakes, and more. Whether you're in a bakery, food factory, restaurant, or your home kitchen, this pan is your reliable partner.
- 5. Ideal for Businesses: Are you a bakeware brand, wholesaler, distributor, or part of the commercial baking industry? Tsingbuy **toast mold factory** supports tailored baking pans to meet the demands of professionals. We are a commercial baking pan manufacturer with over 15 years of experience. We offer ODM and OEM services, providing a range of bakeware products, including loaf pans, sheet pans, baguette pans, cupcake pans, cake pans, pizza pans, bakery trolleys, and more.