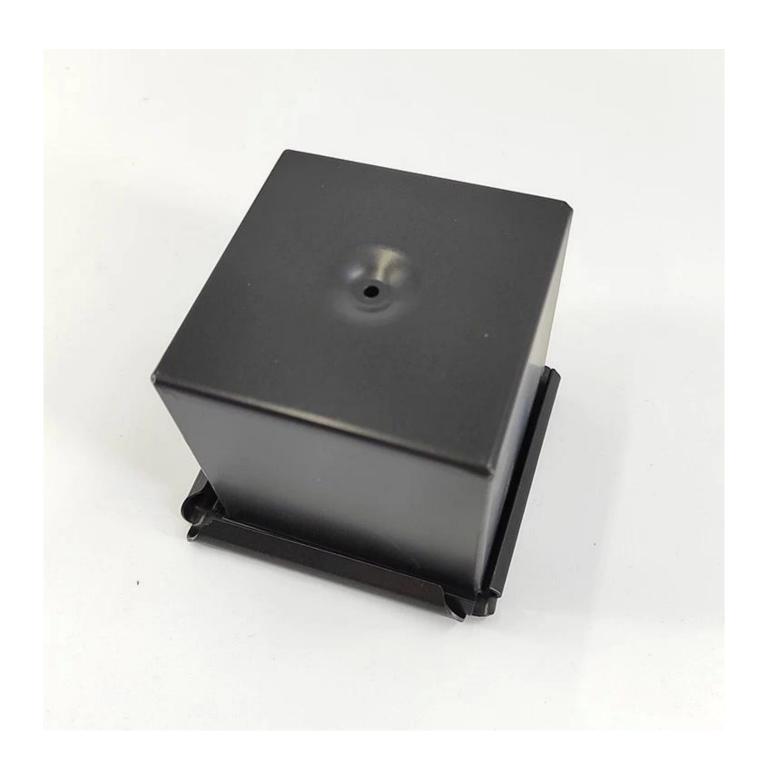

Product images of double-sided non stick mini square loaf cake bread baking pans toast molds

## Main features of double-sided non stick mini square loaf cake bread baking pans toast molds

- 1. Premium Material: Crafted from durable aluminum alloy, this baking pan is designed to withstand the rigors of professional and home baking.
- 2. Double-Sided Non-Stick Coating: The double-sided black non-stick coated surface ensures that your baked goods release effortlessly, leaving them perfectly intact and preserving the intricate details of your creations.
- 3. Variety in Size: Available in a convenient square shape with a selection of sizes 6cm, 7cm, 8cm, 9cm, and 10cm. Choose the size that suits your baking needs, or inquire about our custom sizing options.
- 4. Versatile Usage: This baking pan is a multitasking marvel. Perfect for baking bread, loaves, sandwiches, toasts, cakes, and more. Whether you're in a bakery, food factory, restaurant, or your home kitchen, this pan is your reliable partner.
- 5. Ideal for Businesses: Are you a bakeware brand, wholesaler, distributor, or part of the commercial baking industry? Tsingbuy **toast mold factory** supports tailored baking pans to meet the demands of professionals. We are a commercial baking pan manufacturer with over 15 years of experience. We offer ODM and OEM services, providing a range of bakeware products, including loaf pans, sheet pans, baguette pans, cupcake pans, cake pans, pizza pans, bakery trolleys, and more.