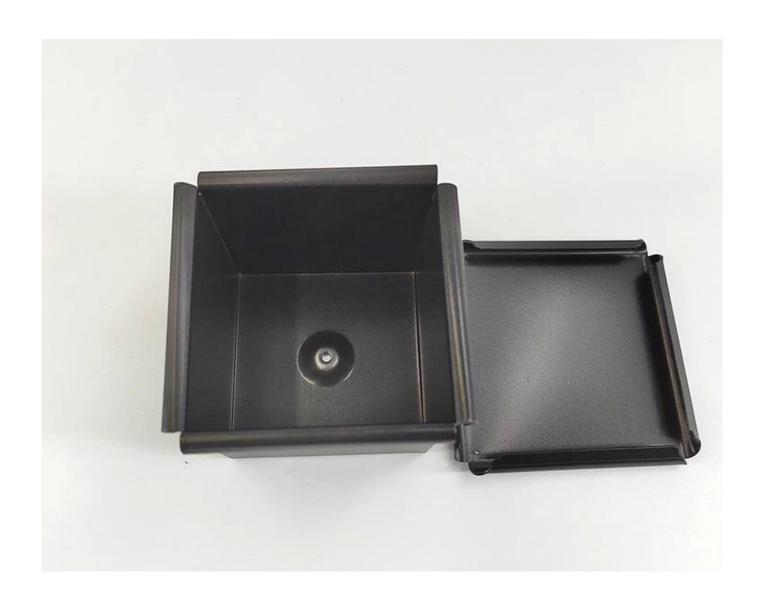

Product images of double-sided non stick mini square loaf cake bread baking pans toast molds

## Main features of double-sided non stick mini square loaf cake bread baking pans toast molds

- 1. Premium Material: Crafted from durable aluminum alloy, this baking pan is designed to withstand the rigors of professional and home baking.
- 2. Double-Sided Non-Stick Coating: The double-sided black non-stick coated surface ensures that your baked goods release effortlessly, leaving them perfectly intact and preserving the intricate details of your creations.
- 3. Variety in Size: Available in a convenient square shape with a selection of sizes 6cm, 7cm, 8cm, 9cm, and 10cm. Choose the size that suits your baking needs, or inquire about our custom sizing options.
- 4. Versatile Usage: This baking pan is a multitasking marvel. Perfect for baking bread, loaves, sandwiches, toasts, cakes, and more. Whether you're in a bakery, food factory, restaurant, or your home kitchen, this pan is your reliable partner.
- 5. Ideal for Businesses: Are you a bakeware brand, wholesaler, distributor, or part of the commercial baking industry? Tsingbuy **toast mold factory** supports tailored baking pans to meet the demands of professionals. We are a commercial baking pan manufacturer with over 15 years of experience. We offer ODM and OEM services, providing a range of bakeware products, including loaf pans, sheet pans, baguette pans, cupcake pans, cake pans, pizza pans, bakery trolleys, and more.