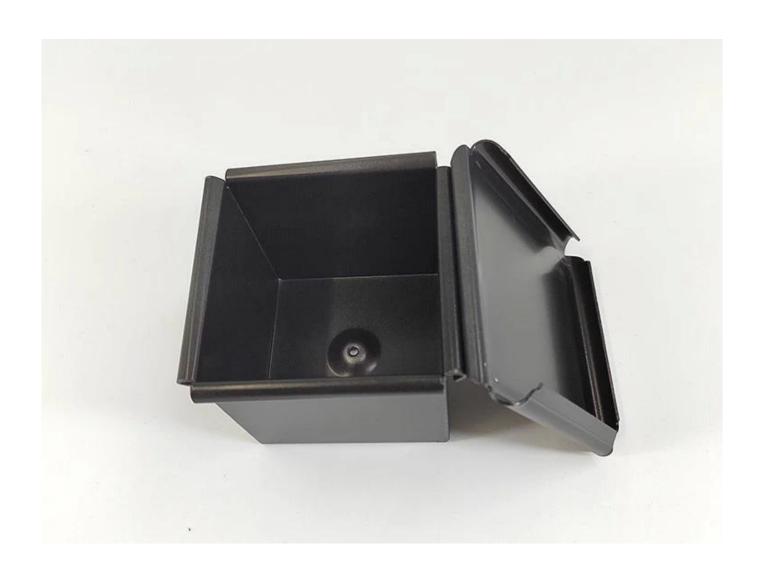

Product images of double-sided non stick mini square loaf cake bread baking pans toast molds

## Main features of double-sided non stick mini square loaf cake bread baking pans toast molds

- 1. Premium Material: Crafted from durable aluminum alloy, this baking pan is designed to withstand the rigors of professional and home baking.
- 2. Double-Sided Non-Stick Coating: The double-sided black non-stick coated surface ensures that your baked goods release effortlessly, leaving them perfectly intact and preserving the intricate details of your creations.
- 3. Variety in Size: Available in a convenient square shape with a selection of sizes 6cm, 7cm, 8cm, 9cm, and 10cm. Choose the size that suits your baking needs, or inquire about our custom sizing options.
- 4. Versatile Usage: This baking pan is a multitasking marvel. Perfect for baking bread, loaves, sandwiches, toasts, cakes, and more. Whether you're in a bakery, food factory, restaurant, or your home kitchen, this pan is your reliable partner.
- 5. Ideal for Businesses: Are you a bakeware brand, wholesaler, distributor, or part of the commercial baking industry? Tsingbuy **toast mold factory** supports tailored baking pans to meet the demands of professionals. We are a commercial baking pan manufacturer with over 15 years of experience. We offer ODM and OEM services, providing a range of bakeware products, including loaf pans, sheet pans, baguette pans, cupcake pans, cake pans, pizza pans, bakery trolleys, and more.