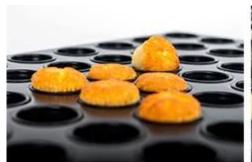

Product images of more customized multiple-mold cupcake muffin cake baking pans

#### Main features of alusteel non stick madeleine cupcake mould tray baking pan

- 1. professional cupcake muffin cake bread baking pans for industrial use, commercial use in bakery, restaurant, food factory.
- 2. made of 0.4/0.8mm aluminized steel with super heat conductivity and excellent durabilty. Aluminum material is also optional.
- 3. treated with imported food grade and best quality non stick coated on surface. PTFE non stick coating and silicone non stick coating is optional according to your baking requirements.
- 4. custom size for both the whole tray and the single cup molds is available. A professional design chart will be made and confirmed before sample making.
- 5. the baking tray has separate cup molds for each muffin cupcake, to reach perfect baking performance without sticking or burning.
- 6. Tsingbuy <u>madeleine pan supplier</u> has been engaged in commercial baking trays ODM&OEM service for over 15 years. If you are looking such baking trays, coming to us is a best choice.