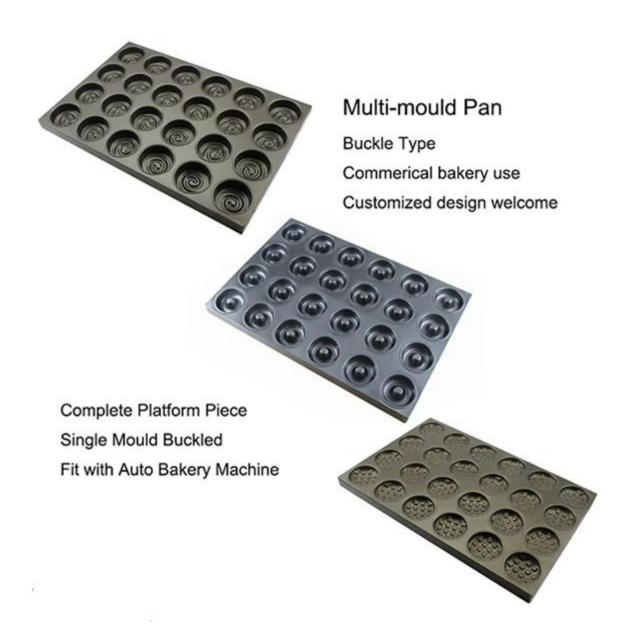

#### More types of multi-mould baking pans

Tsingbuy Industry Limited is the leading China bakeware manufacturer with more than 12 years experience in bakery industry. Industrial multi-mould baking pans customization from Tsingbuy cupcake mould tray factory China is a best choice if you have needs. Our products have been exported to Europe, American, Audtralia/New Zealand, the Middle East, Asia, Africa and other areas. We look forward to joining hands with more and more international customers in producing Industrial multi-mould baking pans to enjoy the charm of qualified bakeware. The following listed Industrial multi-mould baking pans are for your reference, we have many more multi-mould pans in factory. Please contact us with any of your needs and requirements.

#### Multi-mould Pan

Buckle Type

Commerical bakery use

Customized design welcome

Complete Platform Piece
Single Mould Buckled
Fit with Auto Bakery Machine

**Factory Show** 