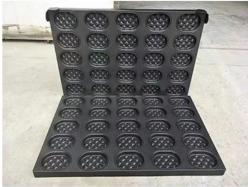

#### Multi-mould Pan

Machine Stamp

Aluminized steel

Round corner

Nature/Teflon Coating/