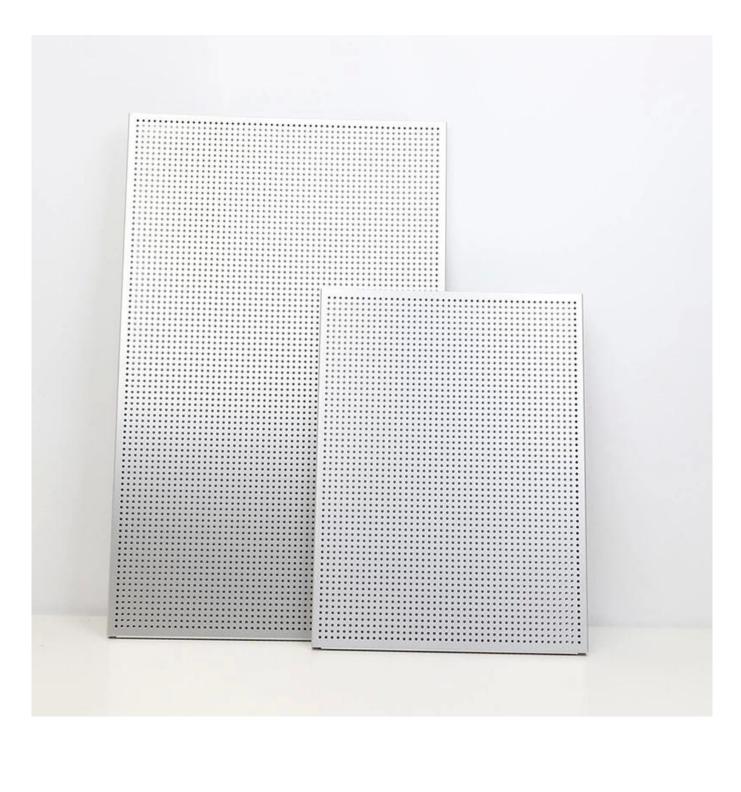

With four sizes to choose from, you have the flexibility to create pastries of various dimensions, catering to your specific needs and preferences. Whether you're baking for a small gathering or a large event, this tray has you covered.

# **Product Images of Napoleon Dessert Millefeuille Puff Pastry Baking Tray**