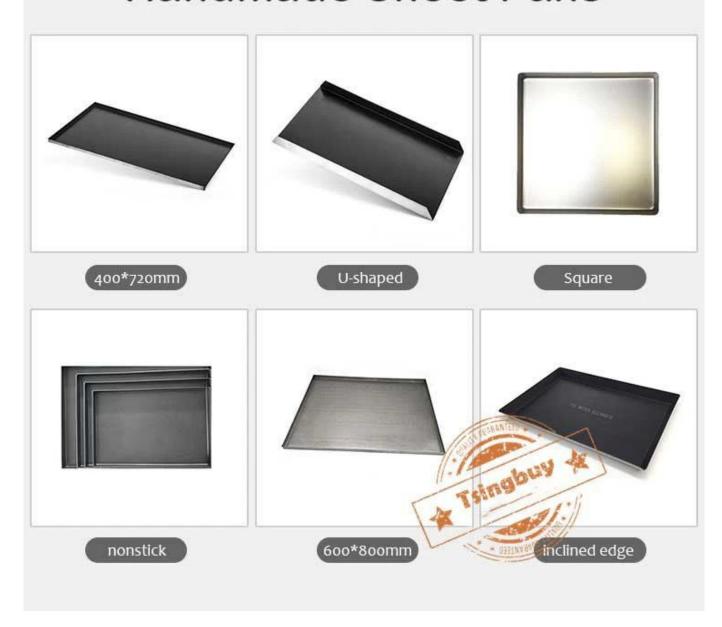

# **Handmade Sheet Pans**

With four sizes to choose from, you have the flexibility to create pastries of various dimensions, catering to your specific needs and preferences. Whether you're baking for a small gathering or a large event, this tray has you covered.

Constructed from high-quality 1.5mm thick aluminum, this baking tray is durable and can withstand the rigors of frequent baking sessions. It also boasts exceptional heat conductivity, ensuring even baking every time. Its anodized surface provides a non-stick coating, making for effortless release and hassle-free cleaning.