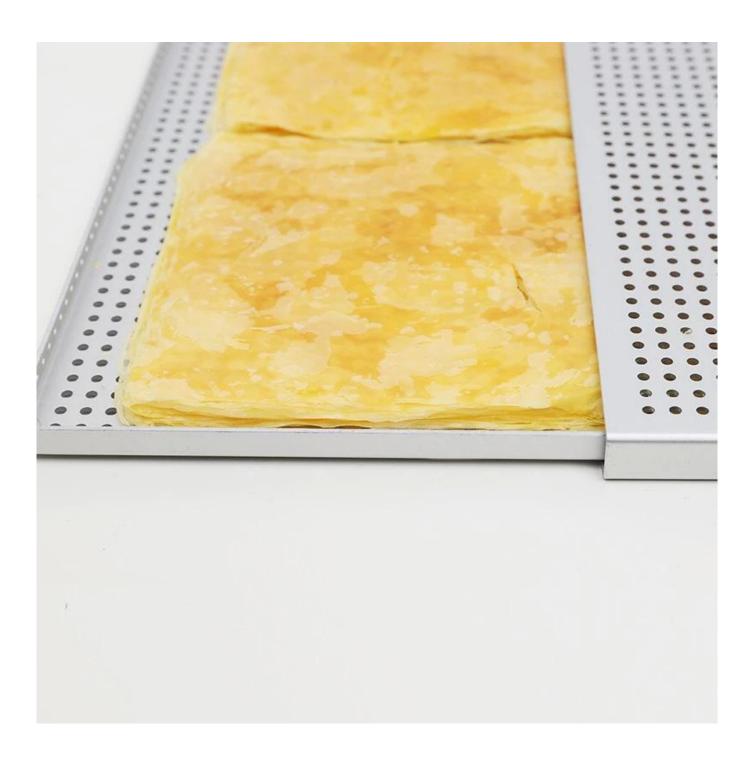

One of the standout features of our baking tray is its innovative design, featuring two perforated sheets that slide on and off effortlessly. This unique design not only facilitates airflow, promoting even heat distribution and uniform baking, but also prevents over-expansion of puff pastry, ensuring that your pastries maintain their shape and structure perfectly to creat professional-looking millefeuille and other layered pastries.

Versatility is key with our Napoleon dessert Millefeuille puff pastry baking tray. While it's ideal for crafting exquisite French Napoleon desserts, it's also perfect for creating a myriad of other delicacies, including millefeuille, puff pastry, and crispy treats. It can be also used as a cookie baking sheet, making it a practical addition to your kitchen bakeware collection. Let your creativity run wild as you explore the endless possibilities this versatile tray has to offer.

# **Product Images of Napoleon Dessert Millefeuille Puff Pastry Baking Tray**