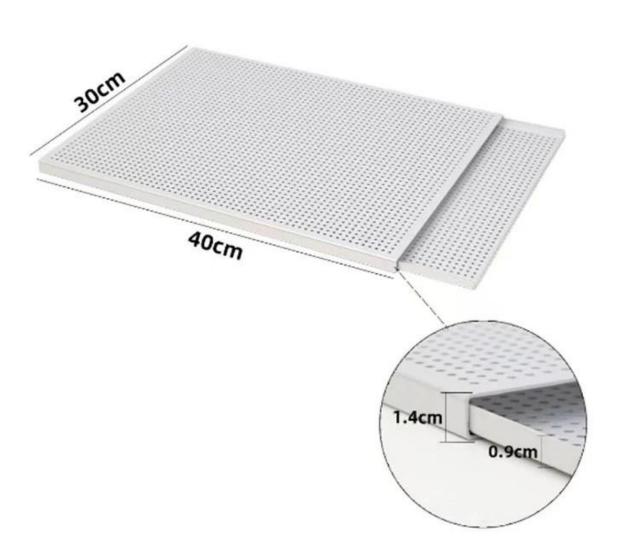

Constructed from high-quality 1.5mm thick aluminum, this baking tray is durable and can withstand the rigors of frequent baking sessions. It also boasts exceptional heat conductivity, ensuring even baking every time. Its anodized surface provides a non-stick coating, making for effortless release and hassle-free cleaning.

One of the standout features of our baking tray is its innovative design, featuring two perforated sheets that slide on and off effortlessly. This unique design not only facilitates airflow, promoting even heat distribution and uniform baking, but also prevents over-expansion of puff pastry, ensuring that your pastries maintain their shape and structure perfectly to creat professional-looking millefeuille and other layered pastries.

# 37cm 60cm 7.4cm 0.9cm