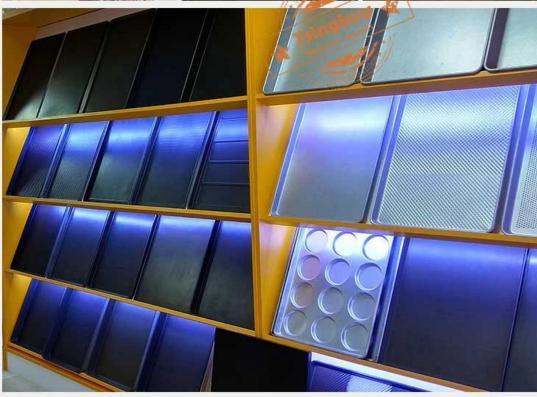

for wholesale and export with much experience. It helps even heating from corner to corner and bake batches in less time. This smaller baking sheet is perfect for appetizers and fit for most toaster ovens. The dimensions of oven tray is 17x13 inches.

You can customized sheet pans with many options in material, size, type, surface finish and so on. Tell us your required specifications and we can produce sheet pan meeting your needs.

More sheet pans from Tsingbuy for your reference as following.

# Integrated Machine Stamped Sheet Pans



# **Handmade Sheet Pans**



# **More Custom Baking Trays**



# Our Sheet Pan Workshop ODM & OEM Service

Well equipped with CNC machines, punching ,cutting, moulding machines, our annual production ability has been over 150million US-dollars













Besides wholesale Aluminum baking sheet in China, Tsingbuy provides custom design and manufcaturing of more bakery bakeware for commercial use, such as French bread baguette pan, strap loaf pan, multi-mould cupcake baking pan, bakery trolley etc. Welcome to contact us at any time if you are in the market for baking pans.

# MAIN PRODUCT

# Industry cup tray



### Baguette tray



# Sheet pan



# Bakery Trolley



# Bread pan set