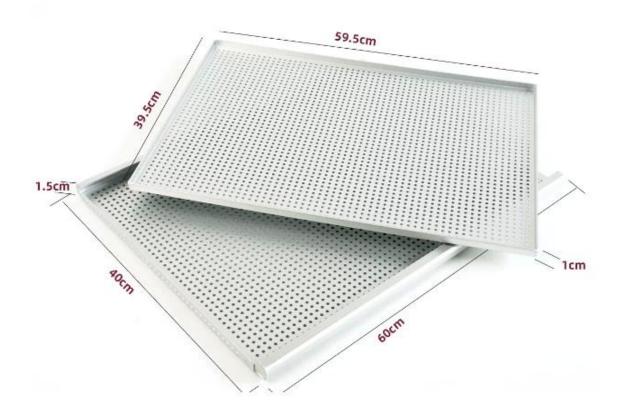

With four sizes to choose from, you have the flexibility to create pastries of various dimensions, catering to your specific needs and preferences. Whether you're baking for a small gathering or a large event, this tray has you covered.

# 37cm 60cm 7.4cm 0.9cm