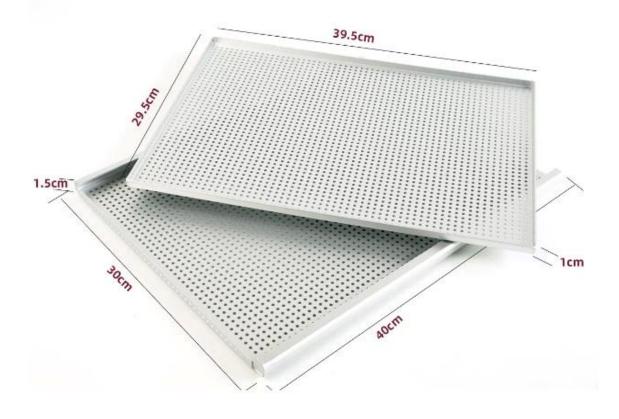

With four sizes to choose from, you have the flexibility to create pastries of various dimensions, catering to your specific needs and preferences. Whether you're baking for a small gathering or a large event, this tray has you covered.

# 37cm 60cm 7.4cm 0.9cm