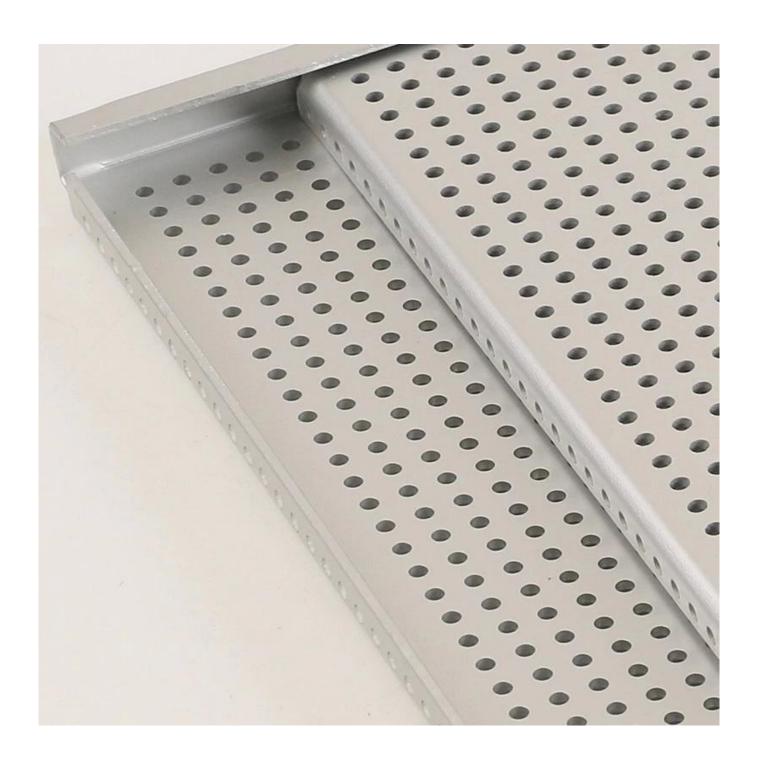

One of the standout features of our baking tray is its innovative design, featuring two perforated sheets that slide on and off effortlessly. This unique design not only facilitates airflow, promoting even heat distribution and uniform baking, but also prevents over-expansion of puff pastry, ensuring that your pastries maintain their shape and structure perfectly to creat professional-looking millefeuille and other layered pastries.

Constructed from high-quality 1.5mm thick aluminum, this baking tray is durable and can withstand the rigors of frequent baking sessions. It also boasts exceptional heat conductivity, ensuring even baking every time. Its anodized surface provides a non-stick coating, making for effortless release and hassle-free cleaning.