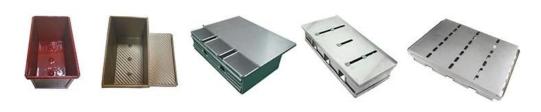

# **Product Images of Napoleon Dessert Millefeuille Puff Pastry Baking Tray**

One of the standout features of our baking tray is its innovative design, featuring two perforated sheets that slide on and off effortlessly. This unique design not only facilitates airflow, promoting even heat distribution and uniform baking, but also prevents over-expansion of puff pastry, ensuring that your pastries maintain their shape and structure perfectly to creat professional-looking millefeuille and other layered pastries.