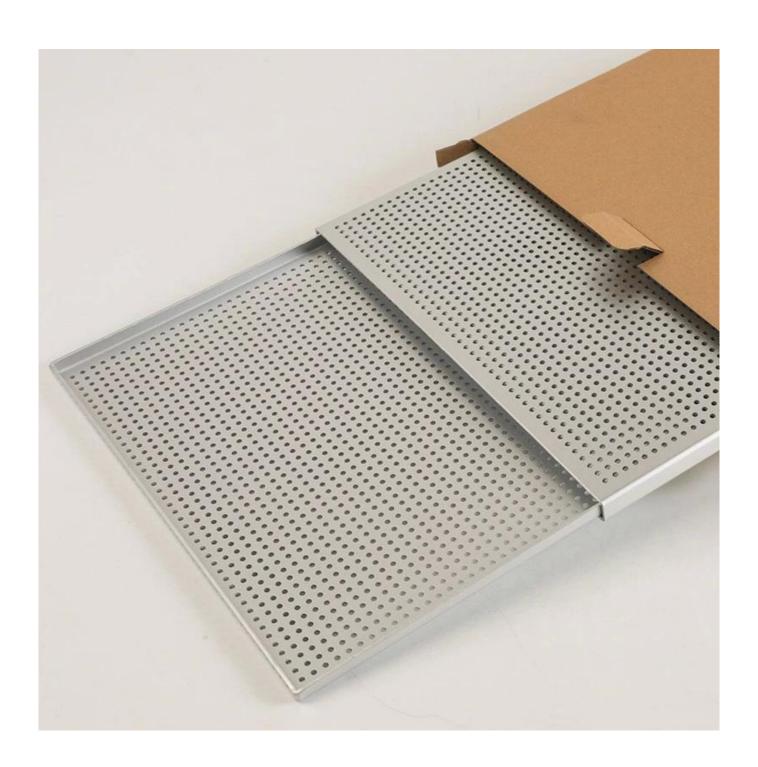

One of the standout features of our baking tray is its innovative design, featuring two perforated sheets that slide on and off effortlessly. This unique design not only facilitates airflow, promoting even heat distribution and uniform baking, but also prevents over-expansion of puff pastry, ensuring that your pastries maintain their shape and structure perfectly to creat professional-looking millefeuille and other layered pastries.

# **Product Images of Napoleon Dessert Millefeuille Puff Pastry Baking Tray**