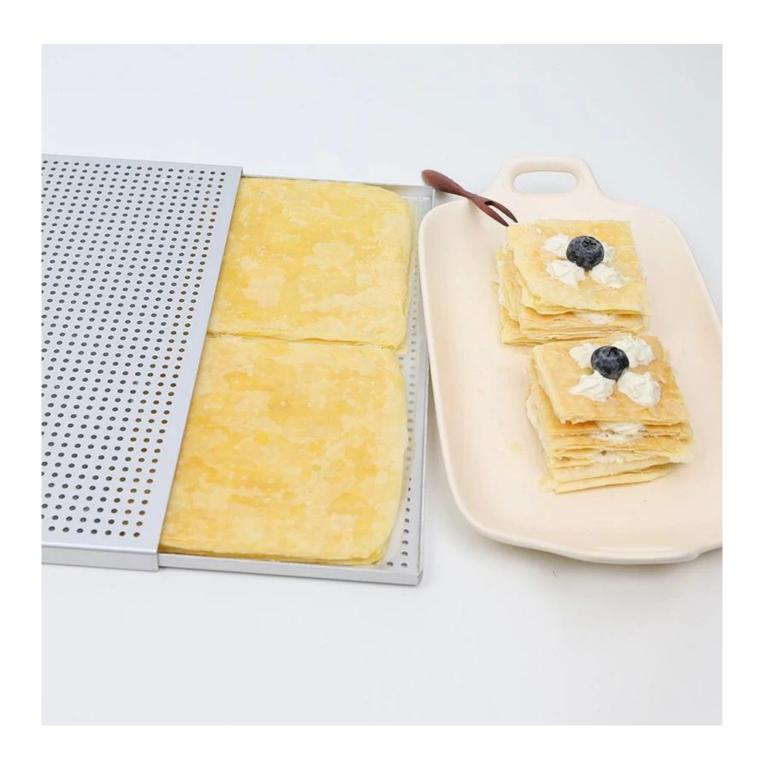

One of the standout features of our baking tray is its innovative design, featuring two perforated sheets that slide on and off effortlessly. This unique design not only facilitates airflow, promoting even heat distribution and uniform baking, but also prevents over-expansion of puff pastry, ensuring that your pastries maintain their shape and structure perfectly to creat professional-looking millefeuille and other layered pastries.

Versatility is key with our Napoleon dessert Millefeuille puff pastry baking tray. While it's ideal for crafting exquisite French Napoleon desserts, it's also perfect for creating a myriad of other delicacies, including millefeuille, puff pastry, and crispy treats. It can be also used as a cookie baking sheet, making it a practical addition to your kitchen bakeware collection. Let your creativity run wild as you explore the endless possibilities this versatile tray has to offer.