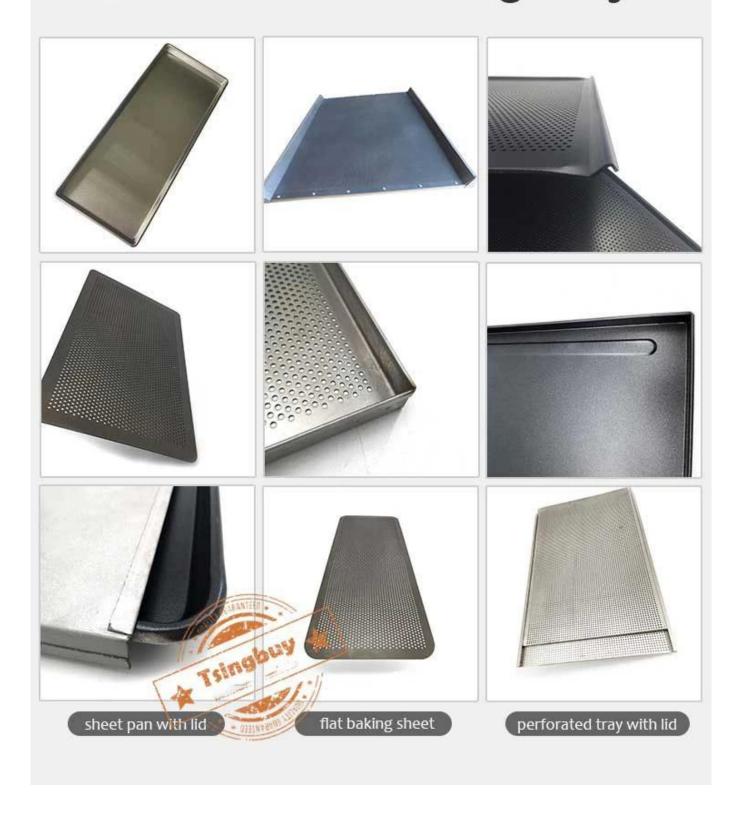

# **More Custom Baking Trays**

One of the standout features of our baking tray is its innovative design, featuring two perforated sheets that slide on and off effortlessly. This unique design not only facilitates airflow, promoting even heat distribution and uniform baking, but also prevents over-expansion of puff pastry, ensuring that your pastries maintain their shape and structure perfectly to creat professional-looking millefeuille and other layered pastries.

Versatility is key with our Napoleon dessert Millefeuille puff pastry baking tray. While it's ideal for crafting exquisite French Napoleon desserts, it's also perfect for creating a myriad of other delicacies, including millefeuille, puff pastry, and crispy treats. It can be also used as a cookie baking sheet, making it a practical addition to your kitchen bakeware collection. Let your creativity run wild as you explore the endless possibilities this versatile tray has to offer.