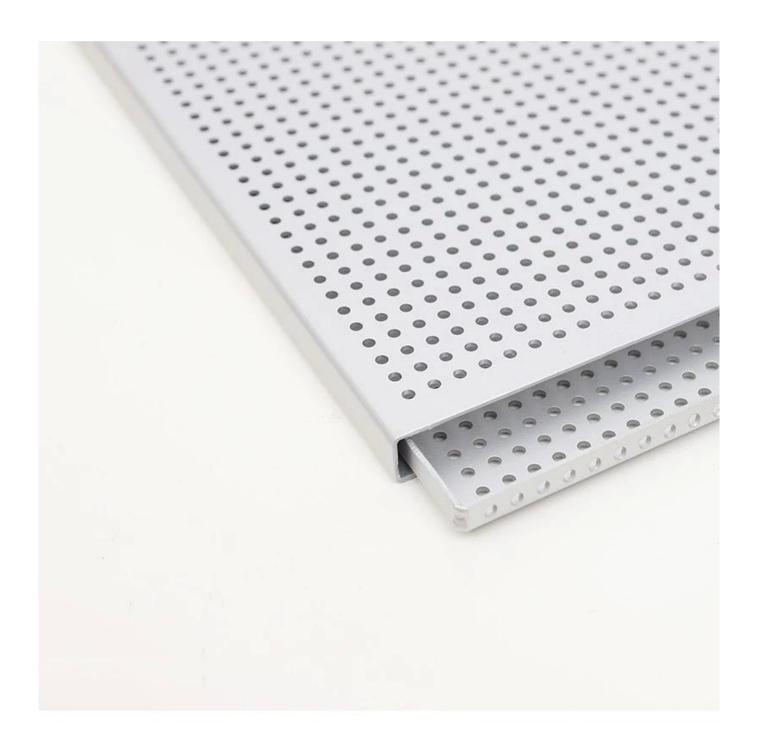

Constructed from high-quality 1.5mm thick aluminum, this baking tray is durable and can withstand the rigors of frequent baking sessions. It also boasts exceptional heat conductivity, ensuring even baking every time. Its anodized surface provides a non-stick coating, making for effortless release and hassle-free cleaning.

# **Product Images of Napoleon Dessert Millefeuille Puff Pastry Baking Tray**