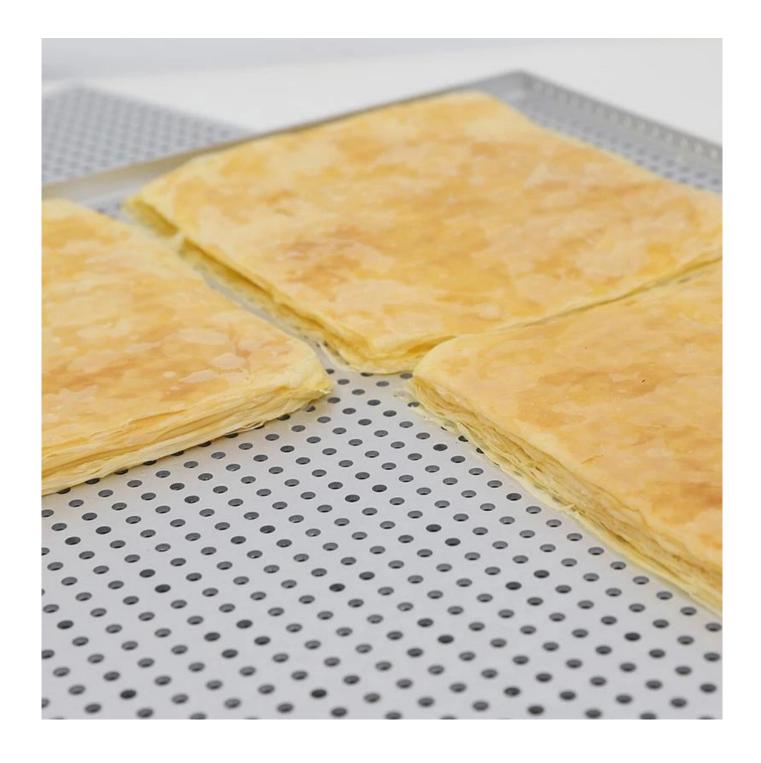

Versatility is key with our Napoleon dessert Millefeuille puff pastry baking tray. While it's ideal for crafting exquisite French Napoleon desserts, it's also perfect for creating a myriad of other delicacies, including millefeuille, puff pastry, and crispy treats. It can be also used as a cookie baking sheet, making it a practical addition to your kitchen bakeware collection. Let your creativity run wild as you explore the endless possibilities this versatile tray has to offer.

# **Product Images of Napoleon Dessert Millefeuille Puff Pastry Baking Tray**