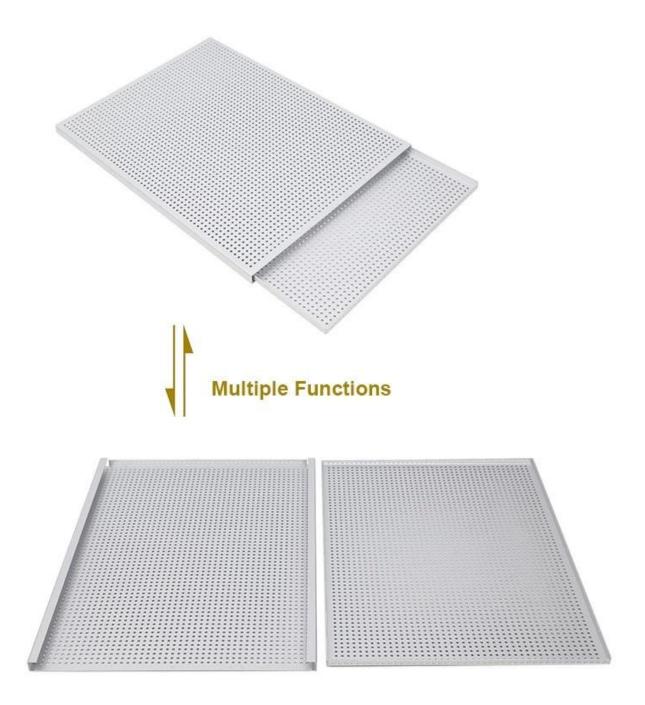

One of the standout features of our baking tray is its innovative design, featuring two perforated sheets that slide on and off effortlessly. This unique design not only facilitates airflow, promoting even heat distribution and uniform baking, but also prevents over-expansion of puff pastry, ensuring that your pastries maintain their shape and structure perfectly to creat professional-looking millefeuille and other layered pastries.

Versatility is key with our Napoleon dessert Millefeuille puff pastry baking tray. While it's ideal for crafting exquisite French Napoleon desserts, it's also perfect for creating a myriad of other delicacies, including millefeuille, puff pastry, and crispy treats. It can be also used as a cookie baking sheet, making it a practical addition to your kitchen bakeware collection. Let your creativity run wild as you explore the endless possibilities this versatile tray has to offer.