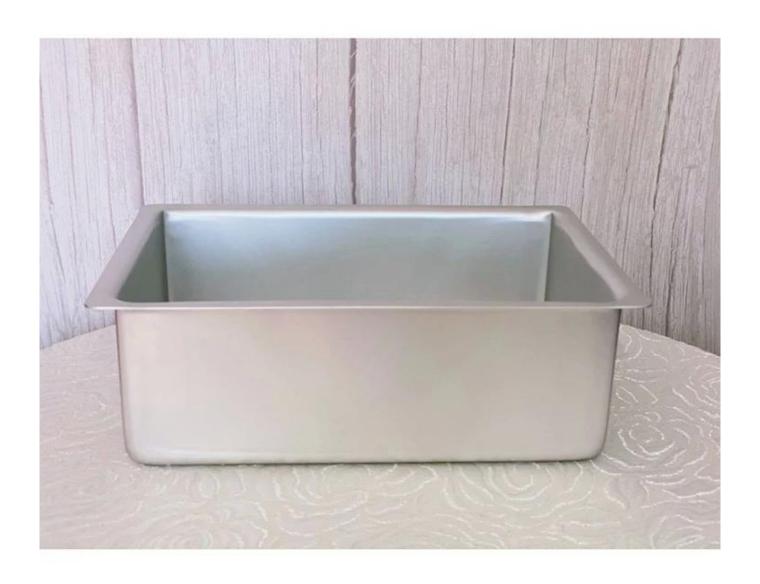

#### Bulk Wholesale Multiple Sizes Deep Rectangle Anodized Aluminum Cake Baking Pans Chiffon Cheese Sponge Cake Baking Mould Bread Cake Baking Tin

# Main features of rectangle aluminum cake baking pan cake mould bread cake baking tin

- 1. High-Quality Anodized Aluminum: Our rectangle cake pan is crafted from premium 1.2mm anodized aluminum, ensuring excellent heat conduction and durability for exceptional baking results.
- 2. Versatile Size Options: With multiple size choices available, you can select the perfect dimensions for your baking needs. Whether you're preparing a small dessert or a large celebration cake, our rectangle cake pan has you covered.

Product image of rectangle aluminum cake baking pan cake mould bread cake baking tin