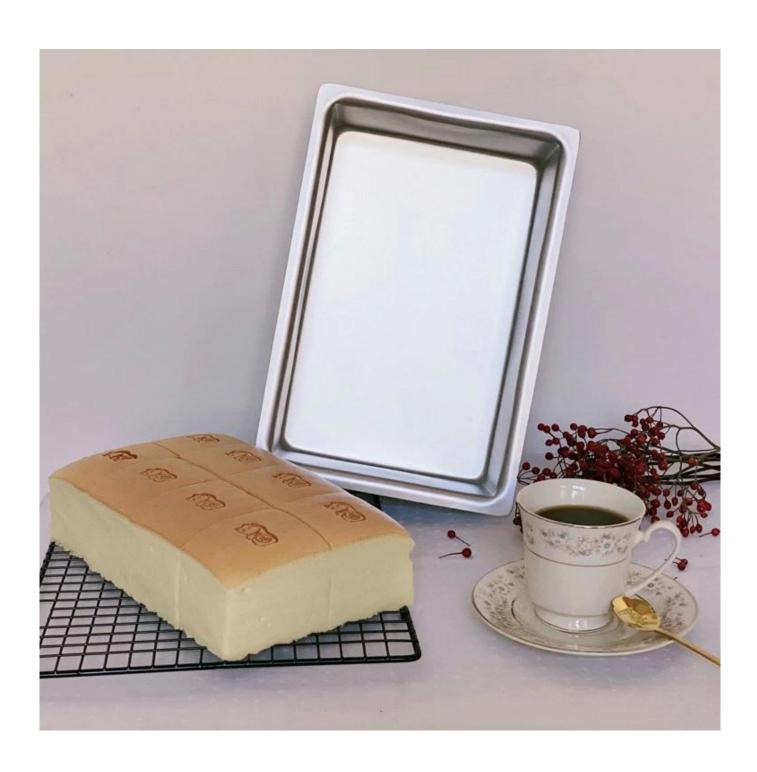

Product image of rectangle aluminum cake baking pan cake mould bread cake baking tin

# Main features of rectangle aluminum cake baking pan cake mould bread cake baking tin

- 1. High-Quality Anodized Aluminum: Our rectangle cake pan is crafted from premium 1.2mm anodized aluminum, ensuring excellent heat conduction and durability for exceptional baking results.
- 2. Versatile Size Options: With multiple size choices available, you can select the perfect dimensions for your baking needs. Whether you're preparing a small dessert or a large celebration cake, our rectangle cake pan has you covered.