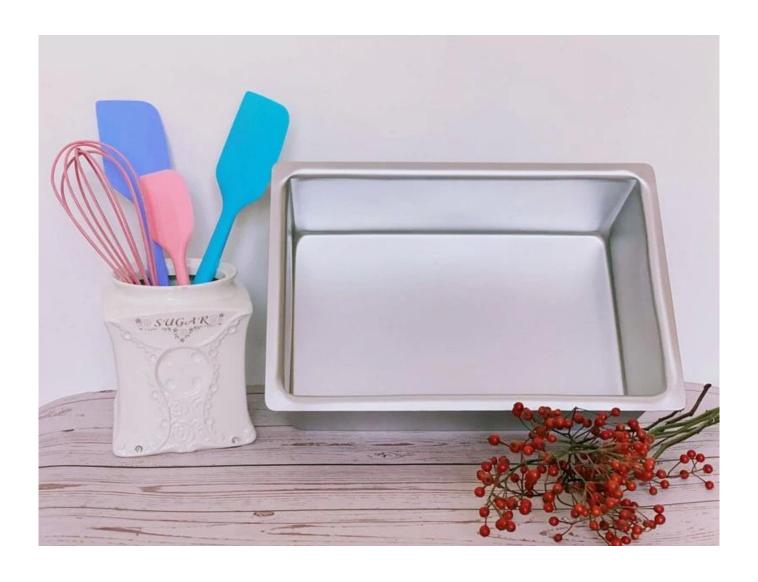

#### Bulk Wholesale Multiple Sizes Deep Rectangle Anodized Aluminum Cake Baking Pans Chiffon Cheese Sponge Cake Baking Mould Bread Cake Baking Tin

# Main features of rectangle aluminum cake baking pan cake mould bread cake baking tin

- 1. High-Quality Anodized Aluminum: Our rectangle cake pan is crafted from premium 1.2mm anodized aluminum, ensuring excellent heat conduction and durability for exceptional baking results.
- 2. Versatile Size Options: With multiple size choices available, you can select the perfect dimensions for your baking needs. Whether you're preparing a small dessert or a large celebration cake, our rectangle cake pan has you covered.

Product image of rectangle aluminum cake baking pan cake mould bread cake baking tin