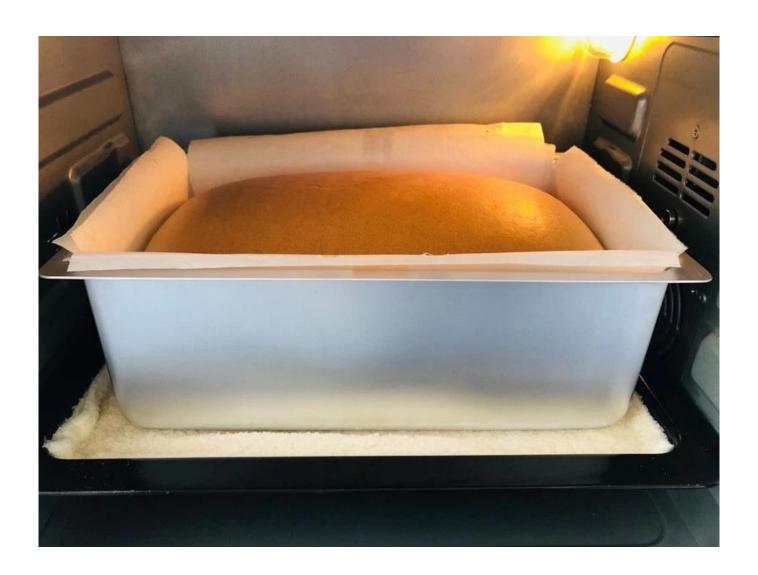

# Main features of rectangle aluminum cake baking pan cake mould bread cake baking tin

- 1. High-Quality Anodized Aluminum: Our rectangle cake pan is crafted from premium 1.2mm anodized aluminum, ensuring excellent heat conduction and durability for exceptional baking results.
- 2. Versatile Size Options: With multiple size choices available, you can select the perfect dimensions for your baking needs. Whether you're preparing a small dessert or a large celebration cake, our rectangle cake pan has you covered.

Size options: 178x279x102mm

203x305x102mm 229x305x102mm 229x330x102mm 254x381x102mm 279x381x102mm 305x381x102mm 305x406x102mm 305x457x102mm

- 3. Generous Depth: Measuring 102mm deep, this cake pan provides ample space for creating multi-layered cakes, allowing you to unleash your creativity and bake impressive treats with ease.
- 4. Factory Supply: Our rectangle cake pan is directly sourced from our trusted factory, guaranteeing reliable quality and competitive pricing. You can trust that you're getting a product that meets the highest standards
- 5. ODM & OEM Service: Tsingbuy <u>aluminum baking pans factory</u> offers Original Design Manufacturing (ODM) and Original Equipment Manufacturing (OEM) services, allowing you to customize the cake pan according to your specific requirements. Whether you want to add a logo, adjust the size, or make any other modifications, we can accommodate your needs. Experience a tailored baking experience with our customizable rectangle cake pan.