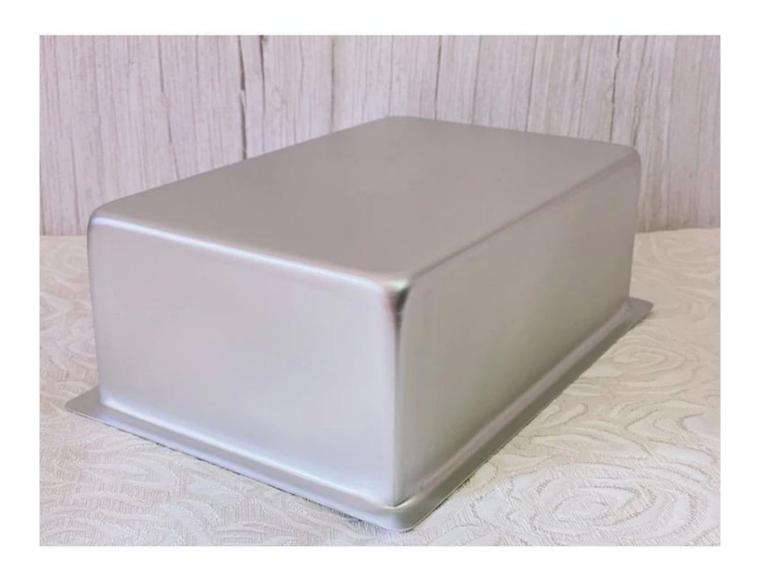

Product image of rectangle aluminum cake baking pan cake mould bread cake baking tin

# Main features of rectangle aluminum cake baking pan cake mould bread cake baking tin

- 1. High-Quality Anodized Aluminum: Our rectangle cake pan is crafted from premium 1.2mm anodized aluminum, ensuring excellent heat conduction and durability for exceptional baking results.
- 2. Versatile Size Options: With multiple size choices available, you can select the perfect dimensions for your baking needs. Whether you're preparing a small dessert or a large celebration cake, our rectangle cake pan has you covered.