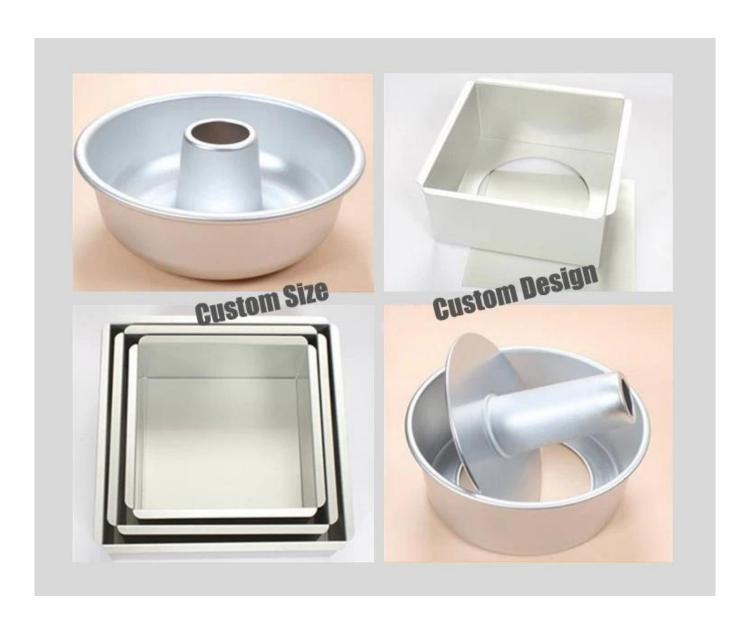

#### Bulk Wholesale Multiple Sizes Deep Rectangle Anodized Aluminum Cake Baking Pans Chiffon Cheese Sponge Cake Baking Mould Bread Cake Baking Tin

# Main features of rectangle aluminum cake baking pan cake mould bread cake baking tin

- 1. High-Quality Anodized Aluminum: Our rectangle cake pan is crafted from premium 1.2mm anodized aluminum, ensuring excellent heat conduction and durability for exceptional baking results.
- 2. Versatile Size Options: With multiple size choices available, you can select the perfect dimensions for your baking needs. Whether you're preparing a small dessert or a large celebration cake, our rectangle cake pan has you covered.

Size options: 178x279x102mm

203x305x102mm 229x305x102mm 229x330x102mm 254x381x102mm 279x381x102mm 305x381x102mm 305x406x102mm 305x457x102mm

- 3. Generous Depth: Measuring 102mm deep, this cake pan provides ample space for creating multi-layered cakes, allowing you to unleash your creativity and bake impressive treats with ease.
- 4. Factory Supply: Our rectangle cake pan is directly sourced from our trusted factory, guaranteeing reliable quality and competitive pricing. You can trust that you're getting a product that meets the highest standards
- 5. ODM & OEM Service: Tsingbuy <u>aluminum baking pans factory</u> offers Original Design Manufacturing (ODM) and Original Equipment Manufacturing (OEM) services, allowing you to customize the cake pan according to your specific requirements. Whether you want to add a logo, adjust the size, or make any other modifications, we can accommodate your needs. Experience a tailored baking experience with our customizable rectangle cake pan.

Product image of rectangle aluminum cake baking pan cake mould bread cake baking tin