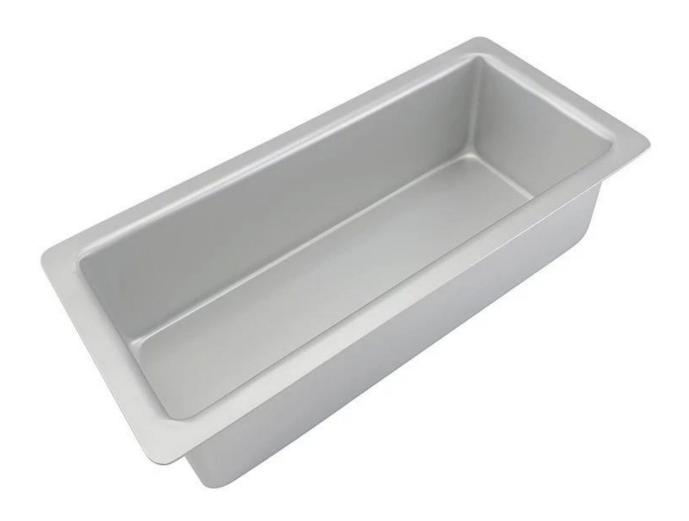

# Main features of rectangle aluminum cake baking pan cake mould bread cake baking tin

- 1. High-Quality Anodized Aluminum: Our rectangle cake pan is crafted from premium 1.2mm anodized aluminum, ensuring excellent heat conduction and durability for exceptional baking results.
- 2. Versatile Size Options: With multiple size choices available, you can select the perfect dimensions for your baking needs. Whether you're preparing a small dessert or a large celebration cake, our rectangle cake pan has you covered.

Size options: 178x279x102mm

203x305x102mm 229x305x102mm 229x330x102mm 254x381x102mm 279x381x102mm 305x381x102mm 305x406x102mm 305x457x102mm

- 3. Generous Depth: Measuring 102mm deep, this cake pan provides ample space for creating multi-layered cakes, allowing you to unleash your creativity and bake impressive treats with ease.
- 4. Factory Supply: Our rectangle cake pan is directly sourced from our trusted factory, guaranteeing reliable quality and competitive pricing. You can trust that you're getting a product that meets the highest standards
- 5. ODM & OEM Service: Tsingbuy <u>aluminum baking pans factory</u> offers Original Design Manufacturing (ODM) and Original Equipment Manufacturing (OEM) services, allowing you to customize the cake pan according to your specific requirements. Whether you want to add a logo, adjust the size, or make any other modifications, we can accommodate your needs. Experience a tailored baking experience with our customizable rectangle cake pan.

Product image of rectangle aluminum cake baking pan cake mould bread cake baking tin