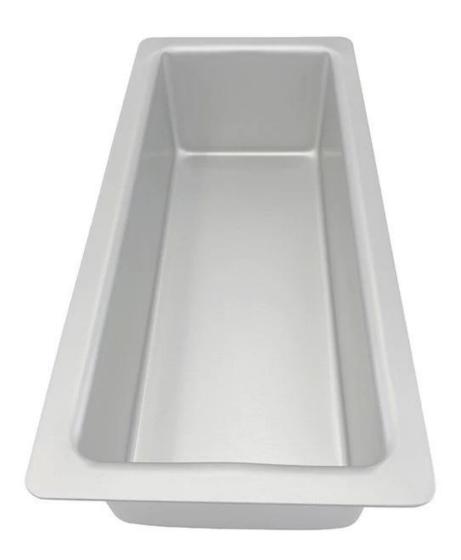

# Main features of rectangle aluminum cake baking pan cake mould bread cake baking tin

- 1. High-Quality Anodized Aluminum: Our rectangle cake pan is crafted from premium 1.2mm anodized aluminum, ensuring excellent heat conduction and durability for exceptional baking results.
- 2. Versatile Size Options: With multiple size choices available, you can select the perfect dimensions for your baking needs. Whether you're preparing a small dessert or a large celebration cake, our rectangle cake pan has you covered.

Size options: 178x279x102mm

203x305x102mm 229x305x102mm 229x330x102mm 254x381x102mm 279x381x102mm 305x381x102mm 305x406x102mm 305x457x102mm

- 3. Generous Depth: Measuring 102mm deep, this cake pan provides ample space for creating multi-layered cakes, allowing you to unleash your creativity and bake impressive treats with ease.
- 4. Factory Supply: Our rectangle cake pan is directly sourced from our trusted factory, guaranteeing reliable quality and competitive pricing. You can trust that you're getting a product that meets the highest standards
- 5. ODM & OEM Service: Tsingbuy <u>aluminum baking pans factory</u> offers Original Design Manufacturing (ODM) and Original Equipment Manufacturing (OEM) services, allowing you to customize the cake pan according to your specific requirements. Whether you want to add a logo, adjust the size, or make any other modifications, we can accommodate your needs. Experience a tailored baking experience with our customizable rectangle cake pan.

Product image of rectangle aluminum cake baking pan cake mould bread cake baking tin