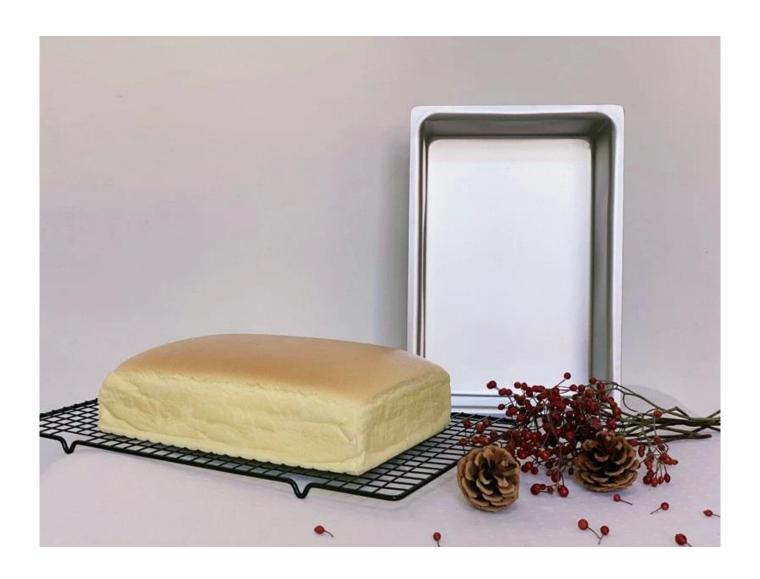

Product image of rectangle aluminum cake baking pan cake mould bread cake baking tin

# Main features of rectangle aluminum cake baking pan cake mould bread cake baking tin

- 1. High-Quality Anodized Aluminum: Our rectangle cake pan is crafted from premium 1.2mm anodized aluminum, ensuring excellent heat conduction and durability for exceptional baking results.
- 2. Versatile Size Options: With multiple size choices available, you can select the perfect dimensions for your baking needs. Whether you're preparing a small dessert or a large celebration cake, our rectangle cake pan has you covered.