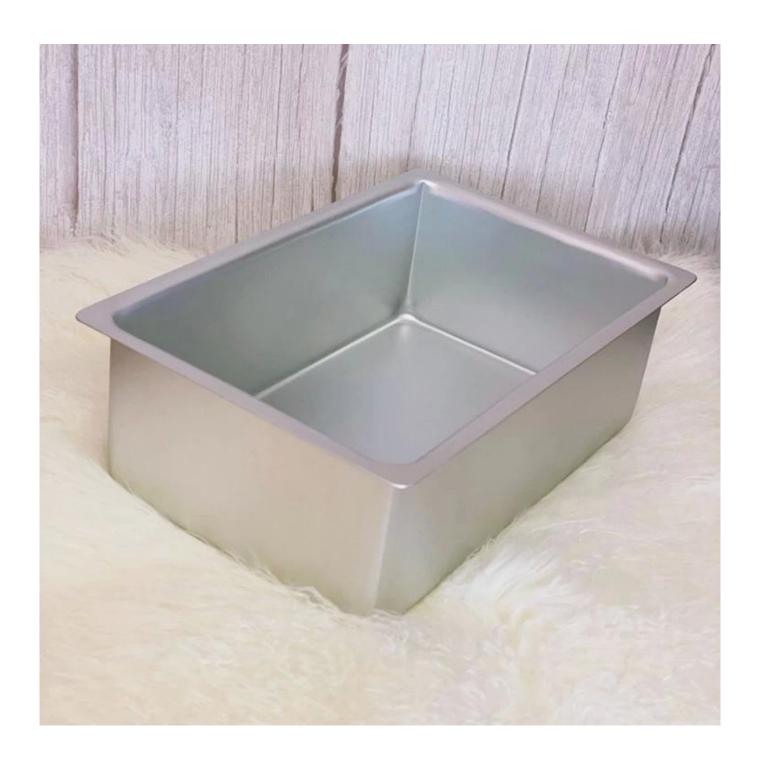

#### Bulk Wholesale Multiple Sizes Deep Rectangle Anodized Aluminum Cake Baking Pans Chiffon Cheese Sponge Cake Baking Mould Bread Cake Baking Tin

# Main features of rectangle aluminum cake baking pan cake mould bread cake baking tin

- 1. High-Quality Anodized Aluminum: Our rectangle cake pan is crafted from premium 1.2mm anodized aluminum, ensuring excellent heat conduction and durability for exceptional baking results.
- 2. Versatile Size Options: With multiple size choices available, you can select the perfect dimensions for your baking needs. Whether you're preparing a small dessert or a large celebration cake, our rectangle cake pan has you covered.

Product image of rectangle aluminum cake baking pan cake mould bread cake baking tin