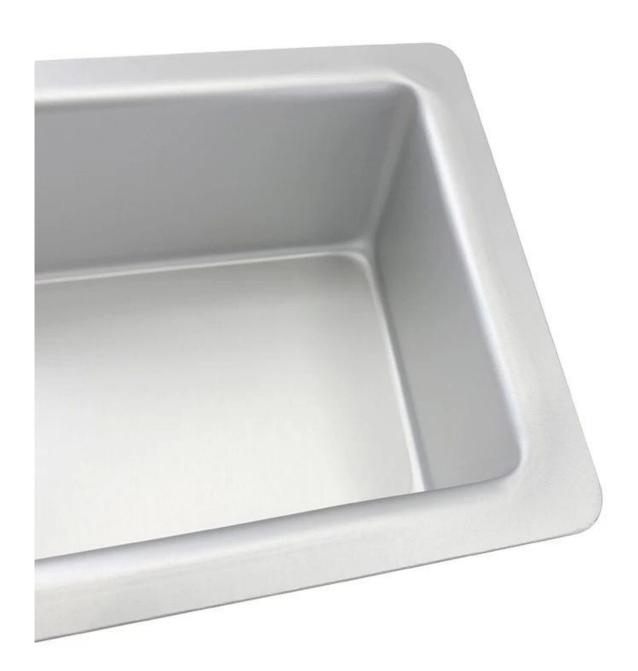

# Main features of rectangle aluminum cake baking pan cake mould bread cake baking tin

- 1. High-Quality Anodized Aluminum: Our rectangle cake pan is crafted from premium 1.2mm anodized aluminum, ensuring excellent heat conduction and durability for exceptional baking results.
- 2. Versatile Size Options: With multiple size choices available, you can select the perfect dimensions for your baking needs. Whether you're preparing a small dessert or a large celebration cake, our rectangle cake pan has you covered.

Size options: 178x279x102mm

203x305x102mm 229x305x102mm 229x330x102mm 254x381x102mm 279x381x102mm 305x381x102mm 305x406x102mm 305x457x102mm

- 3. Generous Depth: Measuring 102mm deep, this cake pan provides ample space for creating multi-layered cakes, allowing you to unleash your creativity and bake impressive treats with ease.
- 4. Factory Supply: Our rectangle cake pan is directly sourced from our trusted factory, guaranteeing reliable quality and competitive pricing. You can trust that you're getting a product that meets the highest standards
- 5. ODM & OEM Service: Tsingbuy <u>aluminum baking pans factory</u> offers Original Design Manufacturing (ODM) and Original Equipment Manufacturing (OEM) services, allowing you to customize the cake pan according to your specific requirements. Whether you want to add a logo, adjust the size, or make any other modifications, we can accommodate your needs. Experience a tailored baking experience with our customizable rectangle cake pan.

Product image of rectangle aluminum cake baking pan cake mould bread cake baking tin