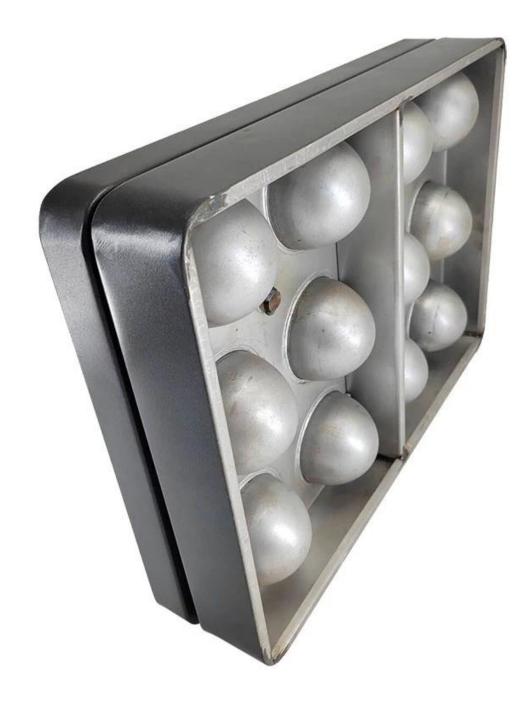

# Product images of aluminized steel non stick 12-mold muffin pan cupcake baking tray