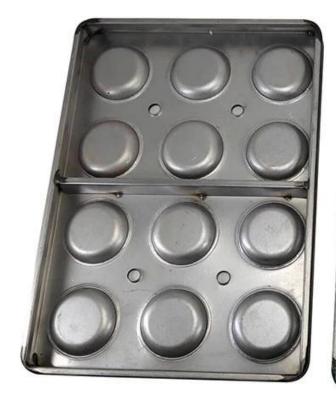

# Product images of aluminized steel non stick 12-mold muffin pan cupcake baking tray