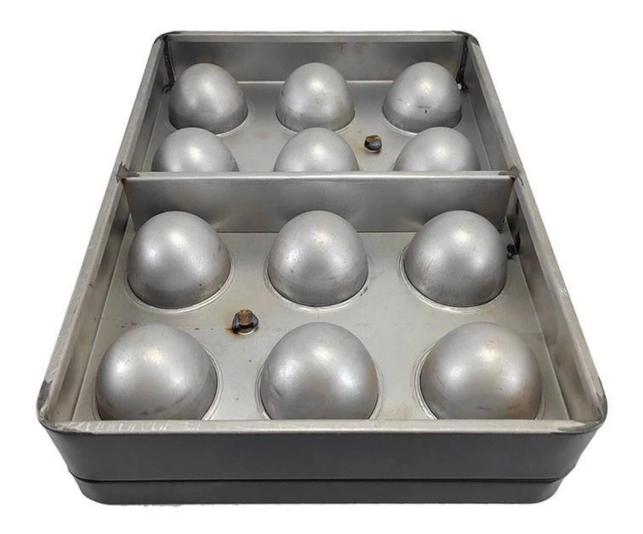

# Product images of aluminized steel non stick 12-mold muffin pan cupcake baking tray

2. Optimized for High Volume Production: With a design that includes 12 expertly crafted cavities per tray, these baking trays streamline large-batch production, maximizing efficiency in commercial kitchens and industrial facilities.