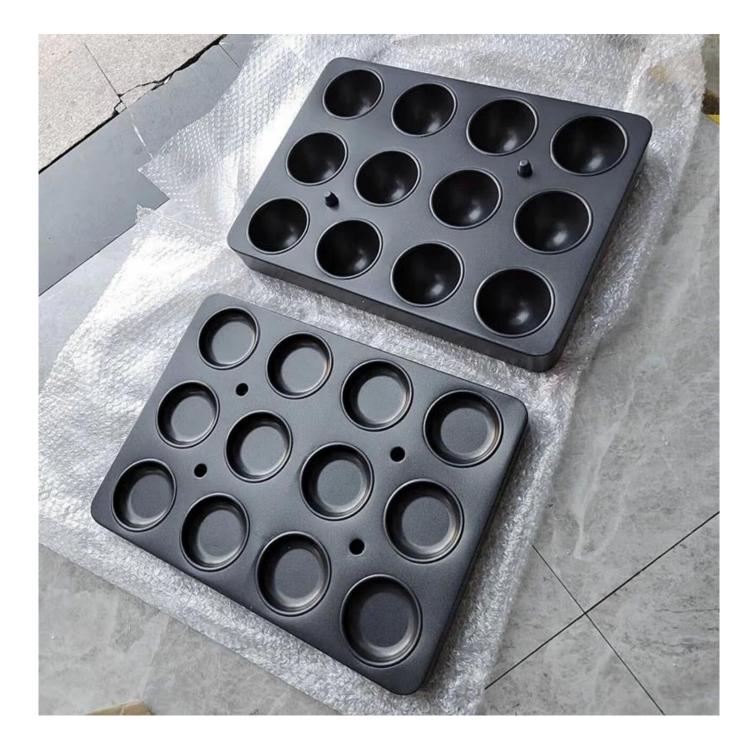

# Product images of aluminized steel non stick 12-mold muffin pan cupcake baking tray