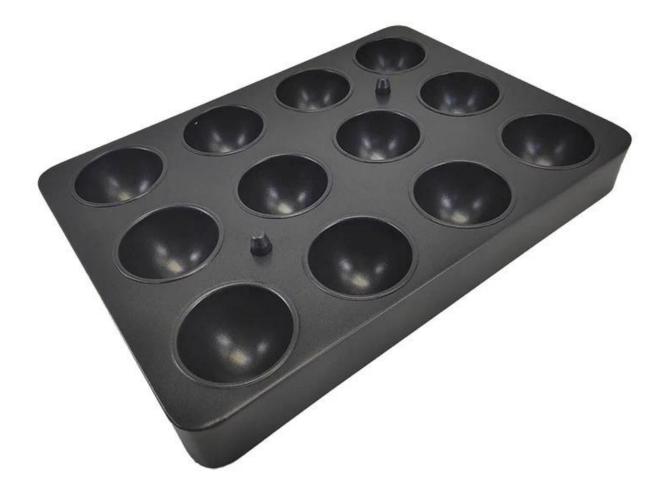

# Product images of aluminized steel non stick 12-mold muffin pan cupcake baking tray