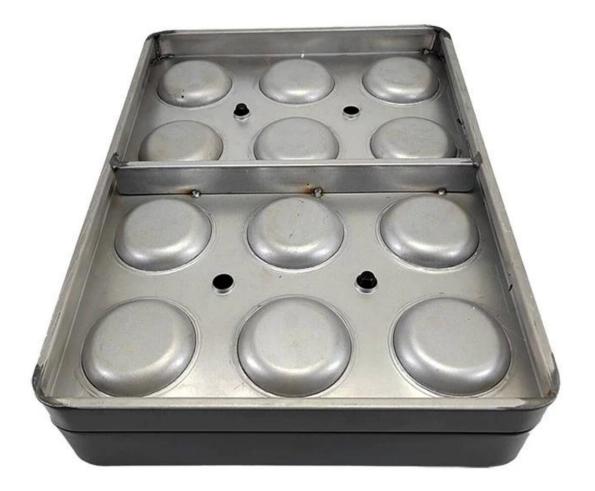

# Product images of aluminized steel non stick 12-mold muffin pan cupcake baking tray