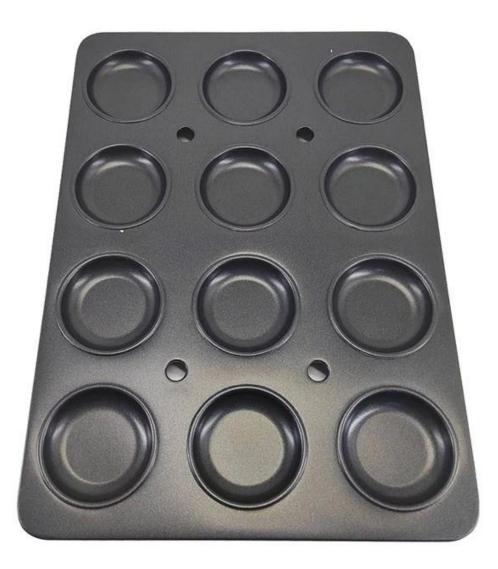

# Product images of aluminized steel non stick 12-mold muffin pan cupcake baking tray