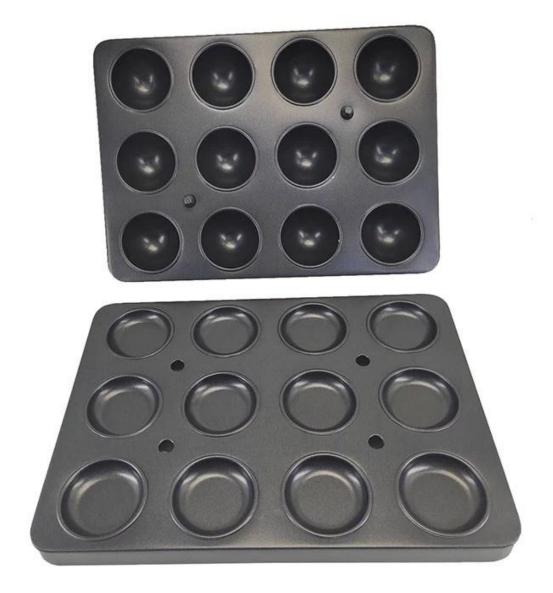

### Industrial Oven Baking Trays, 2pcs Baking Pan Set, Heavy Duty Aluminized Steel Non Stick 12-Mold Cupcake Muffin Baking Tray Pan

# Main features of aluminized steel non stick 12-mold muffin pan cupcake baking tray

Introducing Tsingbuy's industrial-grade custom made baking pans, meticulously crafted for the rigorous demands of commercial baking operations. Engineered with cutting-edge aluminized steel and a premium non-stick coating, these trays redefine efficiency and reliability in professional kitchens and industrial settings.

2. Optimized for High Volume Production: With a design that includes 12 expertly crafted cavities per tray, these baking trays streamline large-batch production, maximizing efficiency in commercial kitchens and industrial facilities.