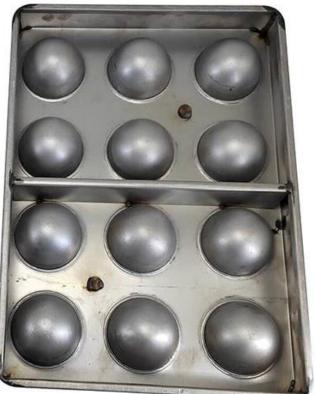

# Product images of aluminized steel non stick 12-mold muffin pan cupcake baking tray