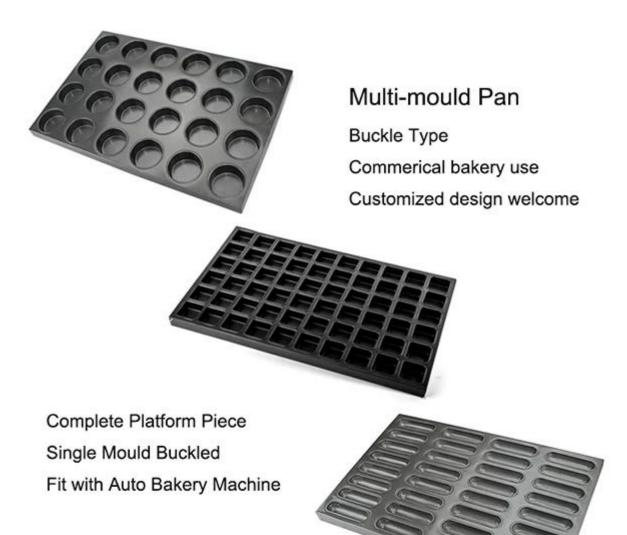

### Multi-mould Pan

Connecting Type Commerical bakery use Customized design welcome

Single Mould Machine Stamp Fit with Auto Bakery Machine

Multi-mould Pan Buckle Type Commerical bakery use Customized design welcome

Complete Platform Piece Single Mould Buckled Fit with Auto Bakery Machine

(C

**Factory Show** 

ŧ.