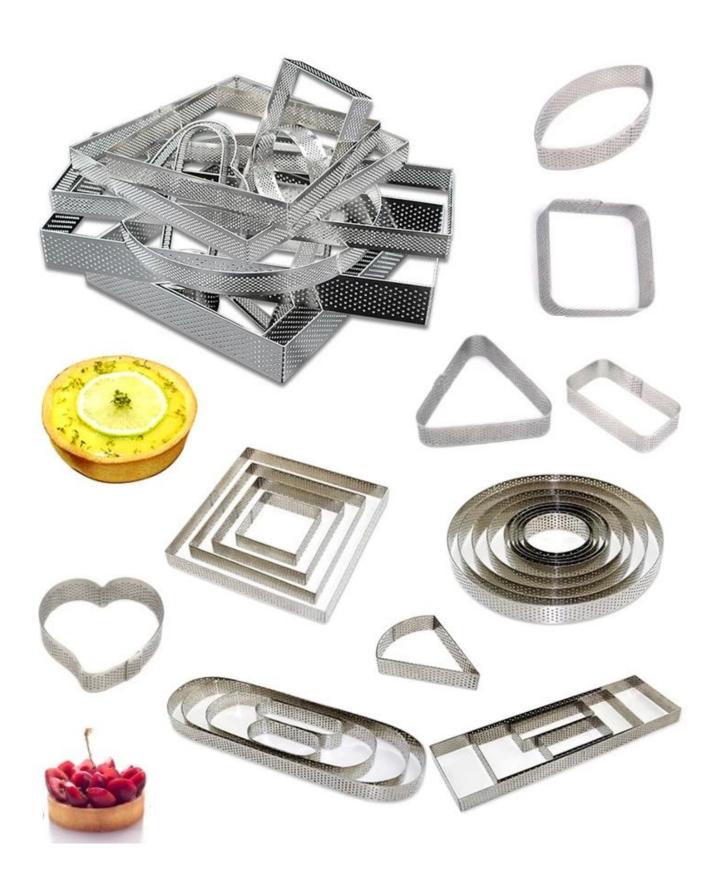

#### Various shapes and multiple sizes for options

Round, oval, square, rectangle, heart, hexagon and many other shapes are optional, freely creating gourmet art works.

#### Pictures of heart shaped stainless steel mousse ring cake ring molds

Other cake baking molds that you might be interested

Here are more cake baking molds from Tsingbuy cake molds manufacturer. Whethe you are looking for a regular baking cake mold, or seeking for custom made cake mold, welcome to come to us.