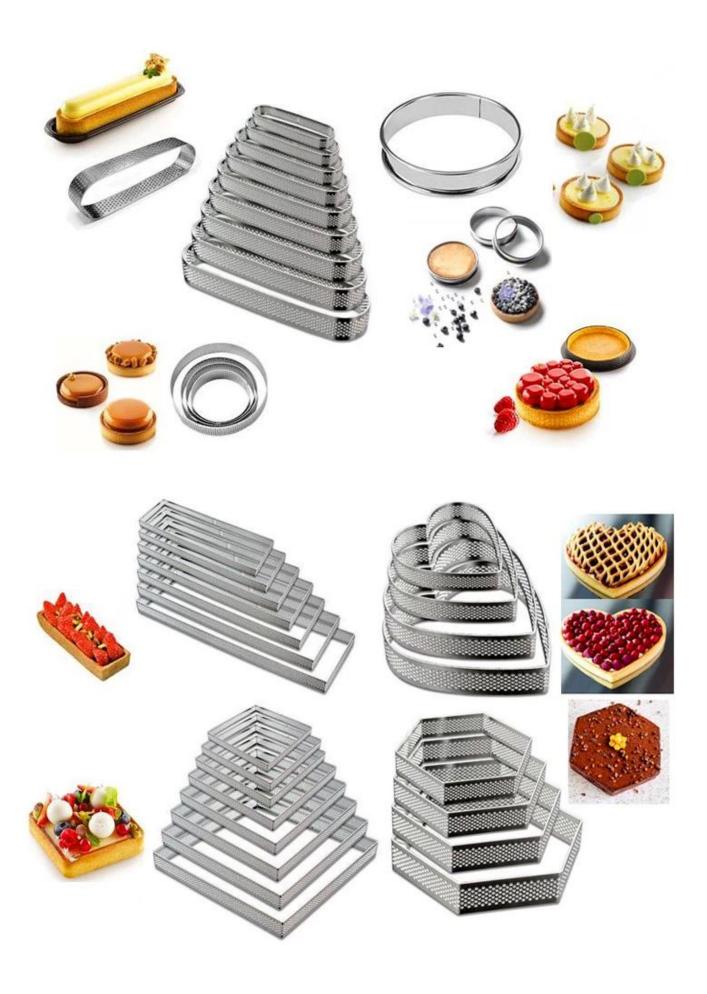

#### Various shapes and multiple sizes for options

Round, oval, square, rectangle, heart, hexagon and many other shapes are optional, freely creating gourmet art works.

#### Pictures of heart shaped stainless steel mousse ring cake ring molds

Other cake baking molds that you might be interested

Here are more cake baking molds from Tsingbuy cake molds manufacturer. Whethe you are looking for a regular baking cake mold, or seeking for custom made cake mold, welcome to come to us.