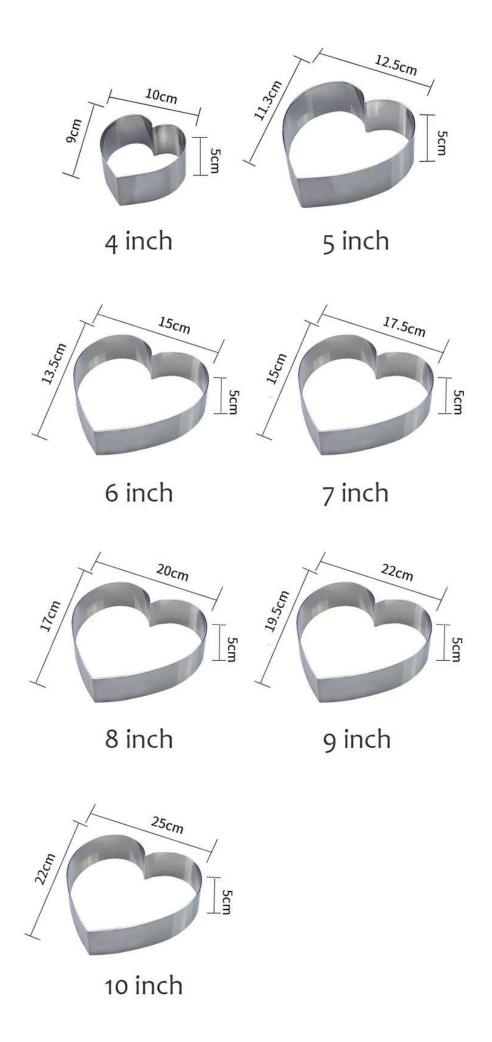

#### Various shapes and multiple sizes for options

Round, oval, square, rectangle, heart, hexagon and many other shapes are optional, freely creating gourmet art works.

#### Pictures of heart shaped stainless steel mousse ring cake ring molds

Other cake baking molds that you might be interested

Here are more cake baking molds from Tsingbuy cake molds manufacturer. Whethe you are looking for a regular baking cake mold, or seeking for custom made cake mold, welcome to come to us.