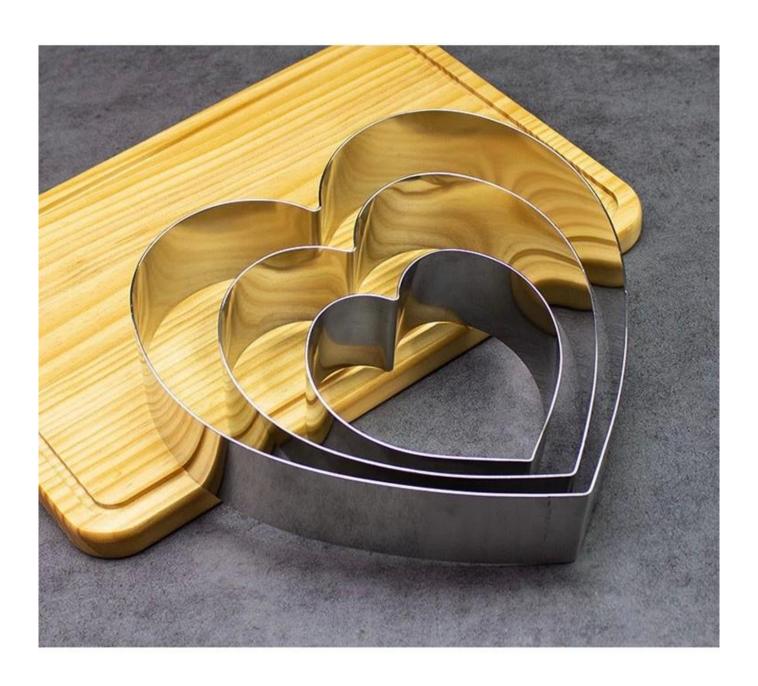

# 304 Stainless Steel Heart Shaped Mousse Ring Cake Ring Molds for Baking

#### Main features of heart shaped stainless steel mousse ring cake ring molds

High quality 304 stainless steel

Tsingbuy **mousse ring factory** applies high-quality stainless steel material, which can directly contact with food, safe to use, with high strength, not easy to deform, not easy to rust, and excellent corrosion-resistant.

#### Roll edge design

Special curling edge design both upper and lower side, no scraping, easy to take and place

#### Various shapes and multiple sizes for options

Round, oval, square, rectangle, heart, hexagon and many other shapes are optional, freely creating gourmet art works.

#### Pictures of heart shaped stainless steel mousse ring cake ring molds

Other cake baking molds that you might be interested

Here are more cake baking molds from Tsingbuy cake molds manufacturer. Whethe you are looking for a regular baking cake mold, or seeking for custom made cake mold, welcome to come to us.