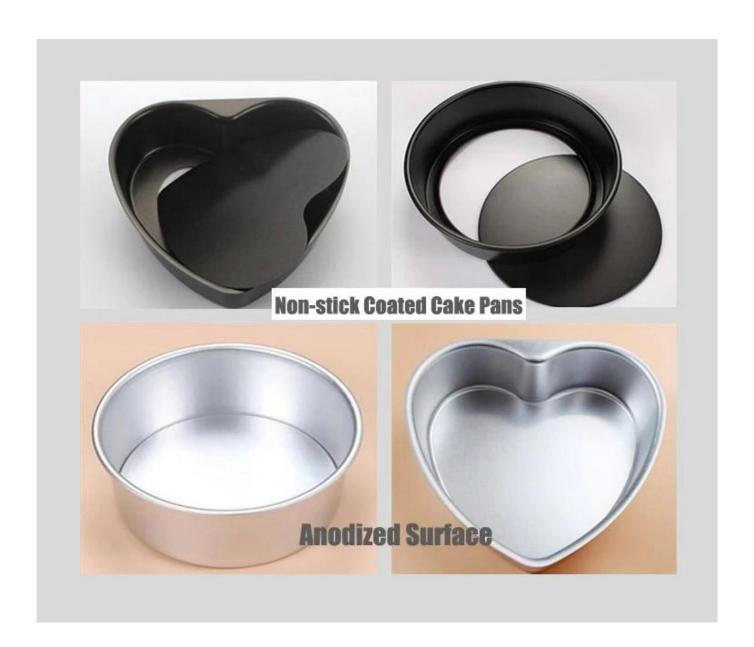

#### Pictures of heart shaped stainless steel mousse ring cake ring molds

Other cake baking molds that you might be interested

Here are more cake baking molds from Tsingbuy cake molds manufacturer. Whethe you are looking for a regular baking cake mold, or seeking for custom made cake mold, welcome to come to us.

Fixed bottom Square Rectangular

non-stick coated

anodized surface

Detachable / removable bottom