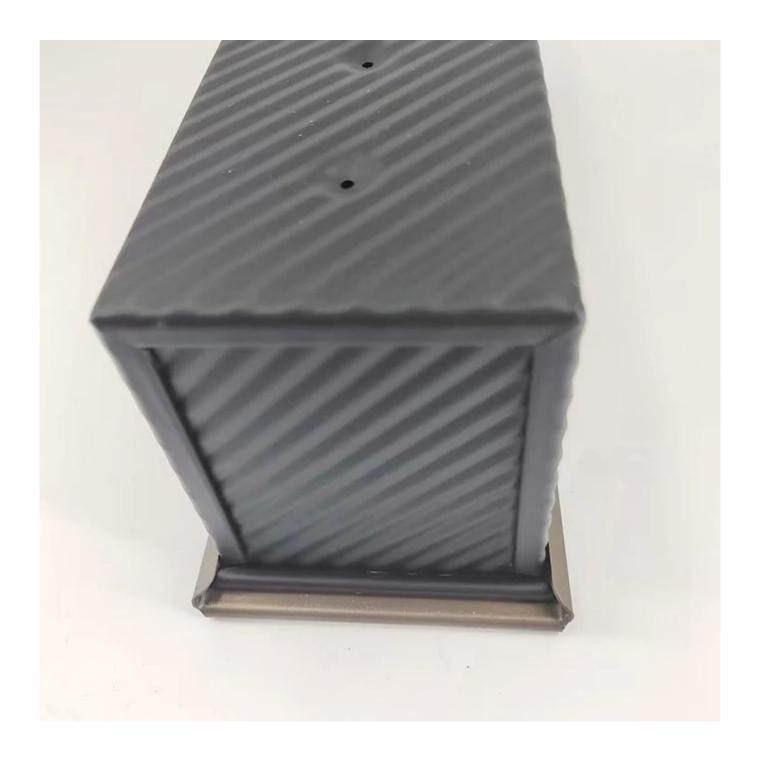

Product images of double sided teflon non stick fluted loaf bread baking pan with lid

#### Main features of double sided teflon non stick fluted loaf bread baking pan with lid

- 1. **Premium Aluminum Material**: Crafted from high-quality aluminum, our loaf bread baking pan is designed to provide even heat distribution, ensuring that your bread bakes to perfection every time.
- 2. **<u>Double-Sided Teflon Non-Stick Coating with Corrugated Surface</u>**: Say goodbye to sticking and tearing with our double-sided Teflon non-stick coating. The corrugated surface (fluted surface) not only prevents your bread from sticking but also imparts an attractive texture to your loaves, making them a feast for the eyes as well as the taste buds.
- 3. <u>Multiple Standard Sizes and Custom Options</u>: Whether you're a professional baker or a home enthusiast, we've got you covered. Choose from our range of standard sizes, or opt for a custom size to suit your specific requirements. We believe in flexibility to meet your unique needs.
- 4. **Commercial-Grade Durability**: Built to endure the rigors of a bakery, restaurant, or food factory, our bread loaf baking pan is commercial-grade and can withstand heavy usage. However, it's not just for the pros it's also the best quality choice for your home kitchen, ensuring your homemade bread turns out as good as any bakery.
- 5. **Proudly Crafted by Professionals in China**: Tsingbuy is a **commercial pullman loaf pan manufacturer** based in China with over 15 years experience and trusted by loyal customers from 180+ countries. Our Loaf Pan is a cornerstone product in our range. When you choose our pan, you're not just choosing a product; you're choosing a partner in baking success. Count on us to help you excel in your local market and elevate your baking game.