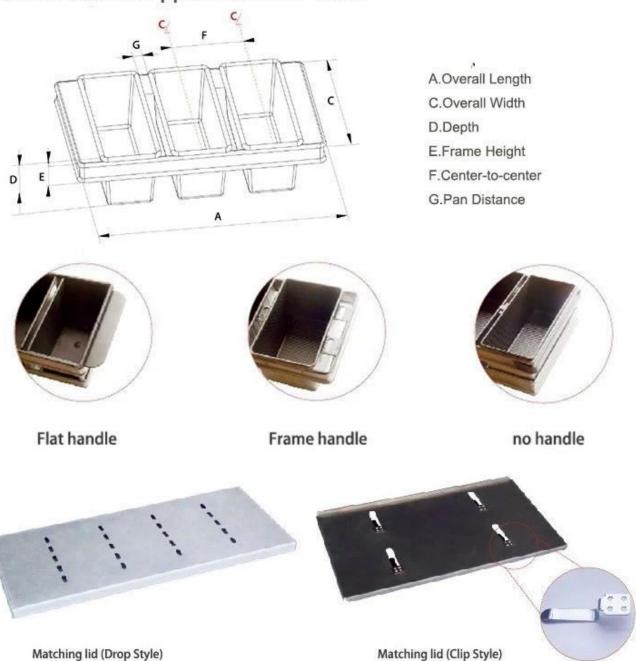

Material optional: aluminum, aluminized steel, stainless steel

Perforation options: no perforation, bottom-perforated, all-perforated

Using scene: single loaf pan, strap loaf pan

Surface options: smooth, corrugated, no-coating, Teflon non-stick, silicone non-stick

Size: any size

Lid: with lid or not as your requirement.