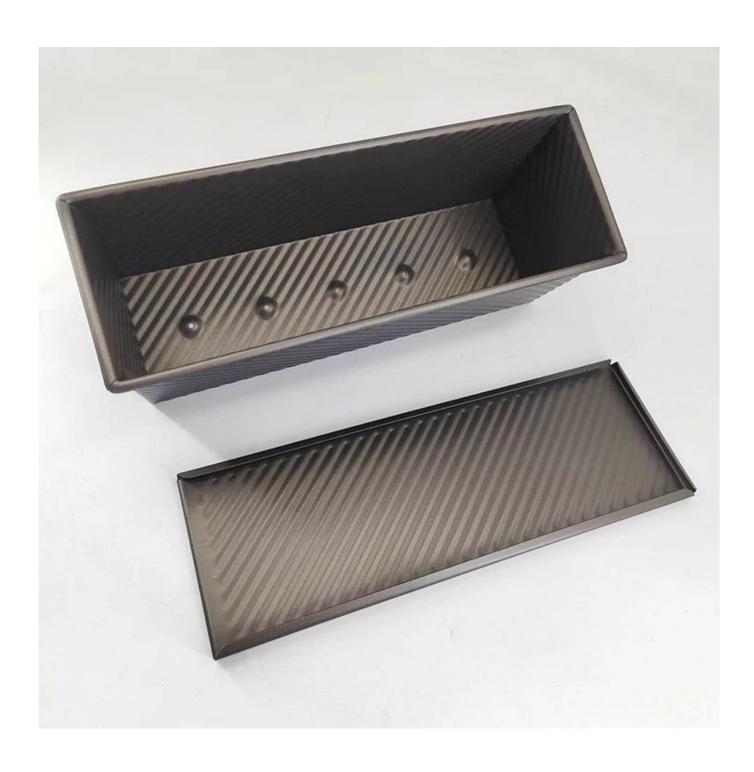

#### Main features of double sided teflon non stick fluted loaf bread baking pan with lid

- 1. **Premium Aluminum Material**: Crafted from high-quality aluminum, our loaf bread baking pan is designed to provide even heat distribution, ensuring that your bread bakes to perfection every time.
- 2. **<u>Double-Sided Teflon Non-Stick Coating with Corrugated Surface</u>**: Say goodbye to sticking and tearing with our double-sided Teflon non-stick coating. The corrugated surface (fluted surface) not only prevents your bread from sticking but also imparts an attractive texture to your loaves, making them a feast for the eyes as well as the taste buds.
- 3. <u>Multiple Standard Sizes and Custom Options</u>: Whether you're a professional baker or a home enthusiast, we've got you covered. Choose from our range of standard sizes, or opt for a custom size to suit your specific requirements. We believe in flexibility to meet your unique needs.
- 4. **Commercial-Grade Durability**: Built to endure the rigors of a bakery, restaurant, or food factory, our bread loaf baking pan is commercial-grade and can withstand heavy usage. However, it's not just for the pros it's also the best quality choice for your home kitchen, ensuring your homemade bread turns out as good as any bakery.
- 5. **Proudly Crafted by Professionals in China**: Tsingbuy is a **commercial pullman loaf pan manufacturer** based in China with over 15 years experience and trusted by loyal customers from 180+ countries. Our Loaf Pan is a cornerstone product in our range. When you choose our pan, you're not just choosing a product; you're choosing a partner in baking success. Count on us to help you excel in your local market and elevate your baking game.

Product images of double sided teflon non stick fluted loaf bread baking pan with lid

Size: any size

Lid: with lid or not as your requirement.