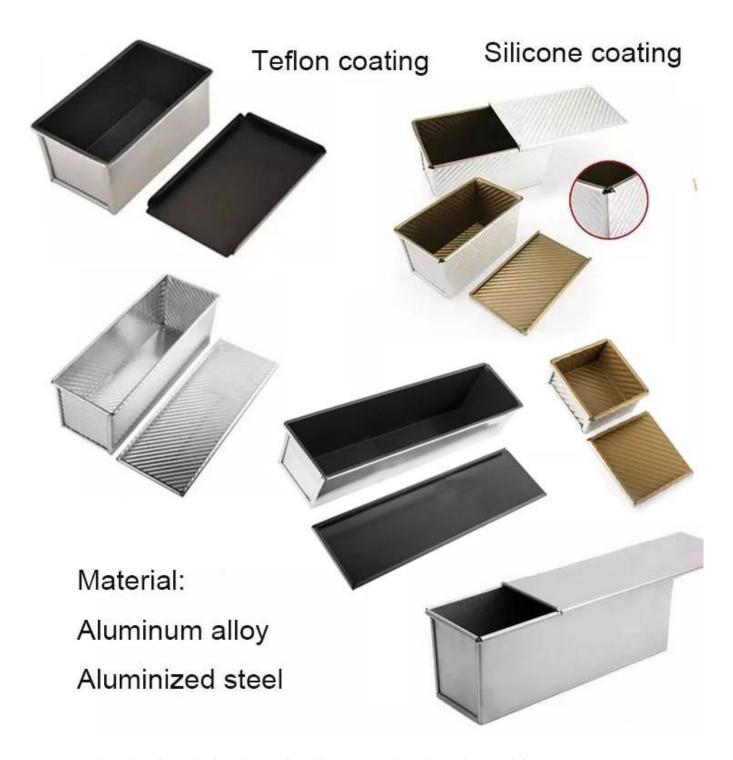

#### Main features of double sided teflon non stick fluted loaf bread baking pan with lid

- 1. **Premium Aluminum Material**: Crafted from high-quality aluminum, our loaf bread baking pan is designed to provide even heat distribution, ensuring that your bread bakes to perfection every time.
- 2. **<u>Double-Sided Teflon Non-Stick Coating with Corrugated Surface</u>**: Say goodbye to sticking and tearing with our double-sided Teflon non-stick coating. The corrugated surface (fluted surface) not only prevents your bread from sticking but also imparts an attractive texture to your loaves, making them a feast for the eyes as well as the taste buds.
- 3. <u>Multiple Standard Sizes and Custom Options</u>: Whether you're a professional baker or a home enthusiast, we've got you covered. Choose from our range of standard sizes, or opt for a custom size to suit your specific requirements. We believe in flexibility to meet your unique needs.
- 4. **Commercial-Grade Durability**: Built to endure the rigors of a bakery, restaurant, or food factory, our bread loaf baking pan is commercial-grade and can withstand heavy usage. However, it's not just for the pros it's also the best quality choice for your home kitchen, ensuring your homemade bread turns out as good as any bakery.
- 5. **Proudly Crafted by Professionals in China**: Tsingbuy is a **commercial pullman loaf pan manufacturer** based in China with over 15 years experience and trusted by loyal customers from 180+ countries. Our Loaf Pan is a cornerstone product in our range. When you choose our pan, you're not just choosing a product; you're choosing a partner in baking success. Count on us to help you excel in your local market and elevate your baking game.

Product images of double sided teflon non stick fluted loaf bread baking pan with lid

Material optional: aluminum, aluminized steel, stainless steel

Perforation options: no perforation, bottom-perforated, all-perforated

Using scene: single loaf pan, strap loaf pan

Surface options: smooth, corrugated, no-coating, Teflon non-stick, silicone non-stick