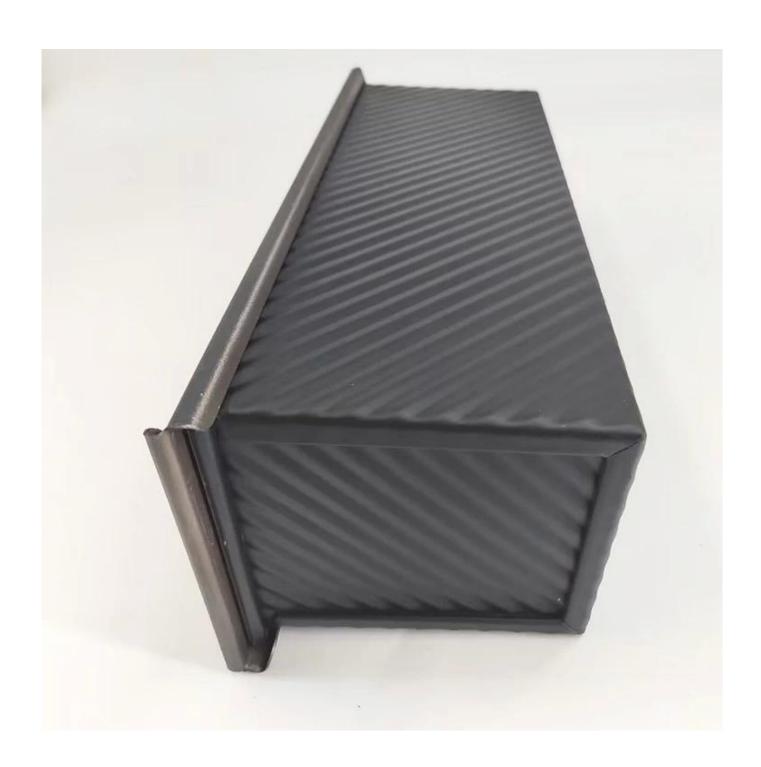

Product images of double sided teflon non stick fluted loaf bread baking pan with lid

#### Main features of double sided teflon non stick fluted loaf bread baking pan with lid

- 1. **Premium Aluminum Material**: Crafted from high-quality aluminum, our loaf bread baking pan is designed to provide even heat distribution, ensuring that your bread bakes to perfection every time.
- 2. **<u>Double-Sided Teflon Non-Stick Coating with Corrugated Surface</u>**: Say goodbye to sticking and tearing with our double-sided Teflon non-stick coating. The corrugated surface (fluted surface) not only prevents your bread from sticking but also imparts an attractive texture to your loaves, making them a feast for the eyes as well as the taste buds.
- 3. <u>Multiple Standard Sizes and Custom Options</u>: Whether you're a professional baker or a home enthusiast, we've got you covered. Choose from our range of standard sizes, or opt for a custom size to suit your specific requirements. We believe in flexibility to meet your unique needs.
- 4. **Commercial-Grade Durability**: Built to endure the rigors of a bakery, restaurant, or food factory, our bread loaf baking pan is commercial-grade and can withstand heavy usage. However, it's not just for the pros it's also the best quality choice for your home kitchen, ensuring your homemade bread turns out as good as any bakery.
- 5. **Proudly Crafted by Professionals in China**: Tsingbuy is a **commercial pullman loaf pan manufacturer** based in China with over 15 years experience and trusted by loyal customers from 180+ countries. Our Loaf Pan is a cornerstone product in our range. When you choose our pan, you're not just choosing a product; you're choosing a partner in baking success. Count on us to help you excel in your local market and elevate your baking game.