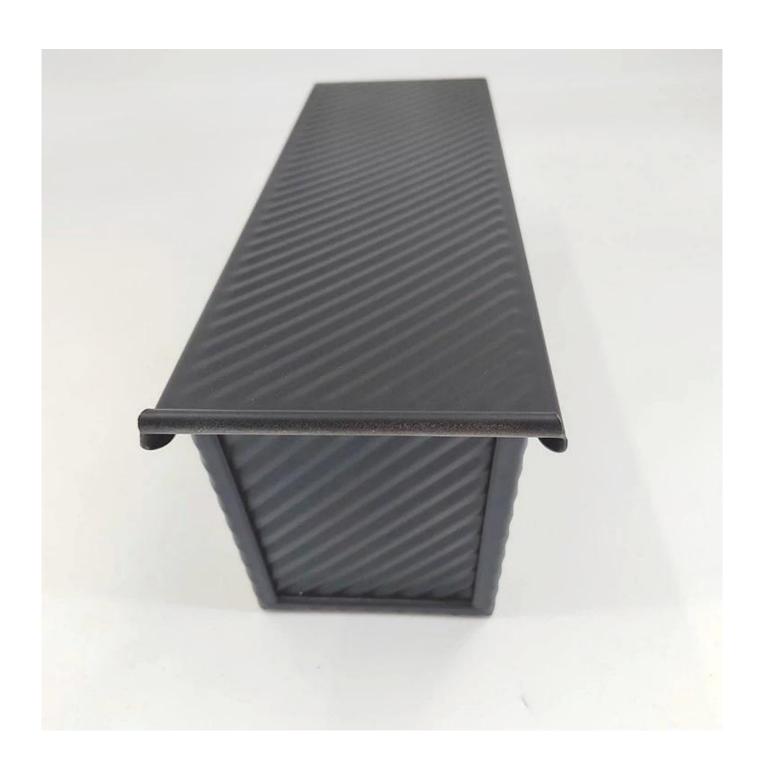

#### Main features of double sided teflon non stick fluted loaf bread baking pan with lid

- 1. **Premium Aluminum Material**: Crafted from high-quality aluminum, our loaf bread baking pan is designed to provide even heat distribution, ensuring that your bread bakes to perfection every time.
- 2. **<u>Double-Sided Teflon Non-Stick Coating with Corrugated Surface</u>**: Say goodbye to sticking and tearing with our double-sided Teflon non-stick coating. The corrugated surface (fluted surface) not only prevents your bread from sticking but also imparts an attractive texture to your loaves, making them a feast for the eyes as well as the taste buds.
- 3. <u>Multiple Standard Sizes and Custom Options</u>: Whether you're a professional baker or a home enthusiast, we've got you covered. Choose from our range of standard sizes, or opt for a custom size to suit your specific requirements. We believe in flexibility to meet your unique needs.
- 4. **Commercial-Grade Durability**: Built to endure the rigors of a bakery, restaurant, or food factory, our bread loaf baking pan is commercial-grade and can withstand heavy usage. However, it's not just for the pros it's also the best quality choice for your home kitchen, ensuring your homemade bread turns out as good as any bakery.
- 5. **Proudly Crafted by Professionals in China**: Tsingbuy is a **commercial pullman loaf pan manufacturer** based in China with over 15 years experience and trusted by loyal customers from 180+ countries. Our Loaf Pan is a cornerstone product in our range. When you choose our pan, you're not just choosing a product; you're choosing a partner in baking success. Count on us to help you excel in your local market and elevate your baking game.

Product images of double sided teflon non stick fluted loaf bread baking pan with lid