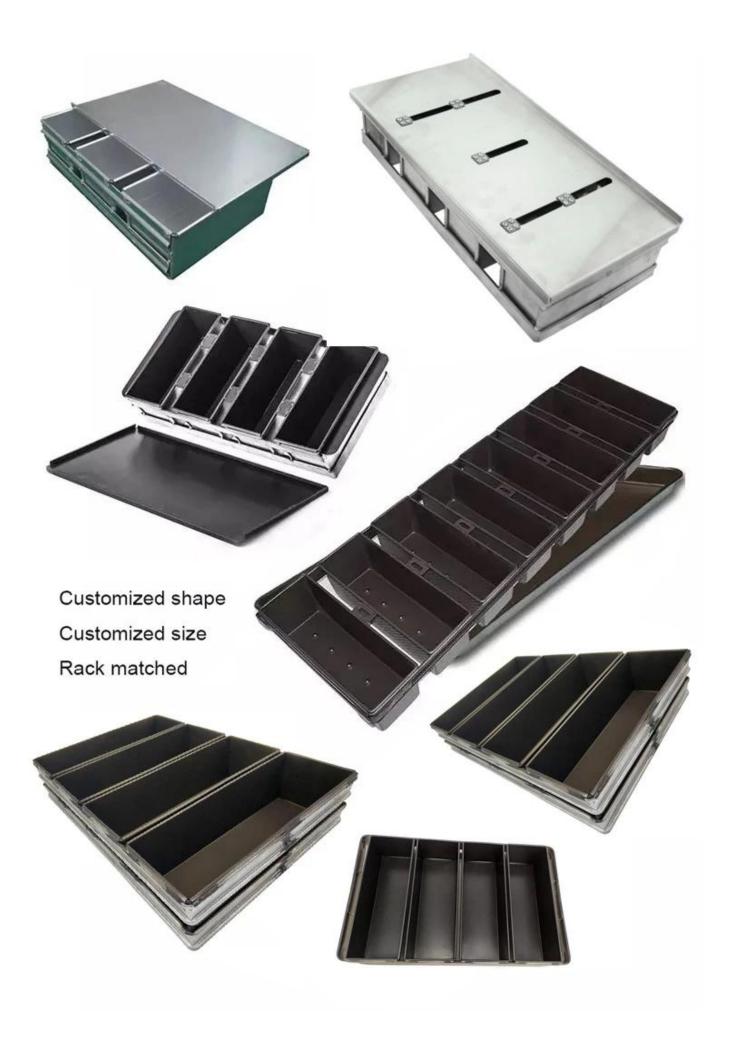

Product images of double sided teflon non stick fluted loaf bread baking pan with lid

#### More types of bread & loaf pans for your information

Here are more **wholesale aluminum loaf pans** for both bakery and home kitchen use.

Our pullman loaf pans is designed with simple style, beautiful and practical with fast heat conduction, even heating, not easy to appear partial scorch.

Material optional: aluminum, aluminized steel, stainless steel

Perforation options: no perforation, bottom-perforated, all-perforated

Using scene: single loaf pan, strap loaf pan

Surface options: smooth, corrugated, no-coating, Teflon non-stick, silicone non-stick

Size: any size

Lid: with lid or not as your requirement.

## customized single loaf pan

Custom manufacturing of strap loaf pan is one of our biggest strength, welcome for more info.

Tsingbuy non stick loaf pan supplier has been engaged in bakeware manufacturing for over 12 years and has been supplying thousands of bakeware for international customers. Using our baking pan, you can easily make all kinds of delicious food, Chiffon cakes, mousse cake, Pound cake, cheese cake, etc

## **More Customzied Strap Loaf Pans from Tsingbuy**