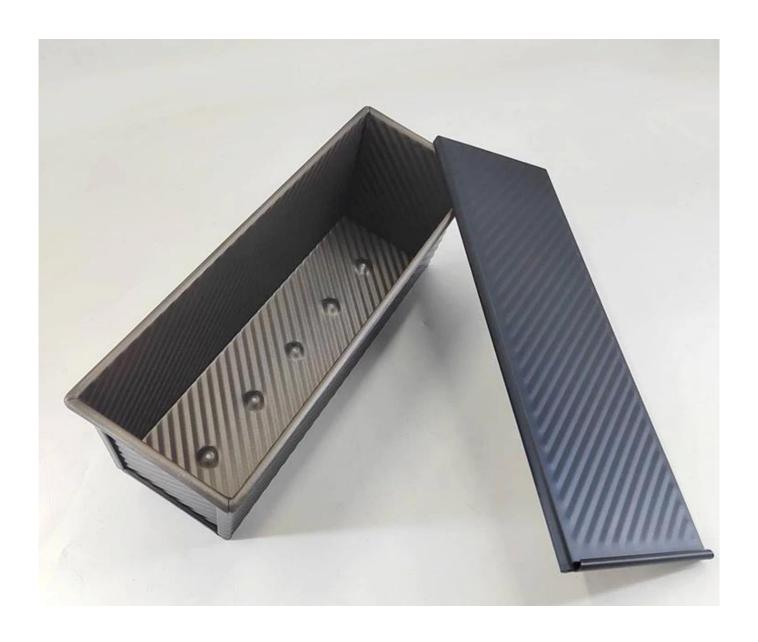

#### Main features of double sided teflon non stick fluted loaf bread baking pan with lid

- 1. **Premium Aluminum Material**: Crafted from high-quality aluminum, our loaf bread baking pan is designed to provide even heat distribution, ensuring that your bread bakes to perfection every time.
- 2. **<u>Double-Sided Teflon Non-Stick Coating with Corrugated Surface</u>**: Say goodbye to sticking and tearing with our double-sided Teflon non-stick coating. The corrugated surface (fluted surface) not only prevents your bread from sticking but also imparts an attractive texture to your loaves, making them a feast for the eyes as well as the taste buds.
- 3. <u>Multiple Standard Sizes and Custom Options</u>: Whether you're a professional baker or a home enthusiast, we've got you covered. Choose from our range of standard sizes, or opt for a custom size to suit your specific requirements. We believe in flexibility to meet your unique needs.
- 4. **Commercial-Grade Durability**: Built to endure the rigors of a bakery, restaurant, or food factory, our bread loaf baking pan is commercial-grade and can withstand heavy usage. However, it's not just for the pros it's also the best quality choice for your home kitchen, ensuring your homemade bread turns out as good as any bakery.
- 5. **Proudly Crafted by Professionals in China**: Tsingbuy is a **commercial pullman loaf pan manufacturer** based in China with over 15 years experience and trusted by loyal customers from 180+ countries. Our Loaf Pan is a cornerstone product in our range. When you choose our pan, you're not just choosing a product; you're choosing a partner in baking success. Count on us to help you excel in your local market and elevate your baking game.

Product images of double sided teflon non stick fluted loaf bread baking pan with lid

Size: any size

Lid: with lid or not as your requirement.