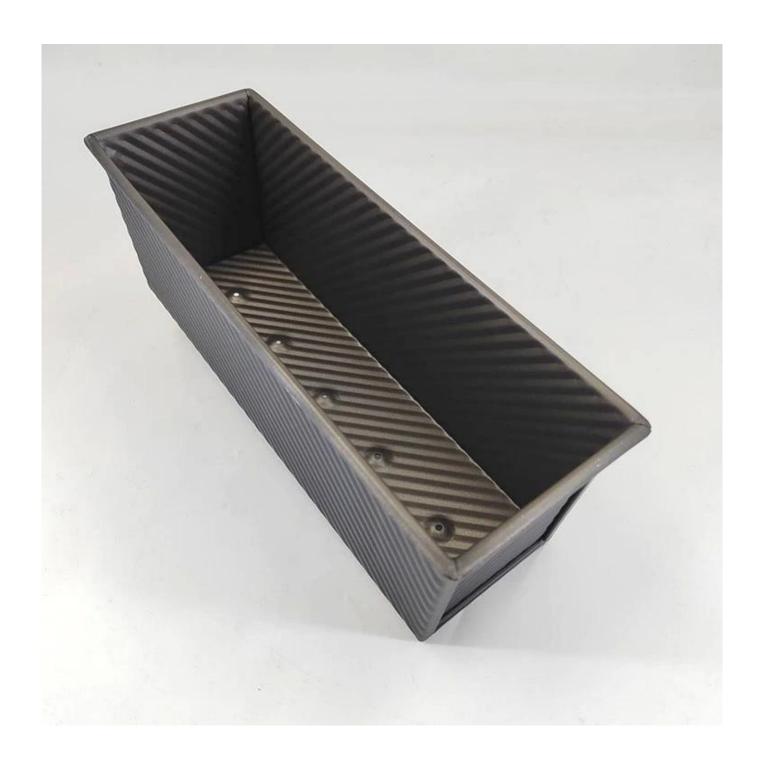

#### Main features of double sided teflon non stick fluted loaf bread baking pan with lid

- 1. **Premium Aluminum Material**: Crafted from high-quality aluminum, our loaf bread baking pan is designed to provide even heat distribution, ensuring that your bread bakes to perfection every time.
- 2. **<u>Double-Sided Teflon Non-Stick Coating with Corrugated Surface</u>**: Say goodbye to sticking and tearing with our double-sided Teflon non-stick coating. The corrugated surface (fluted surface) not only prevents your bread from sticking but also imparts an attractive texture to your loaves, making them a feast for the eyes as well as the taste buds.
- 3. <u>Multiple Standard Sizes and Custom Options</u>: Whether you're a professional baker or a home enthusiast, we've got you covered. Choose from our range of standard sizes, or opt for a custom size to suit your specific requirements. We believe in flexibility to meet your unique needs.
- 4. **Commercial-Grade Durability**: Built to endure the rigors of a bakery, restaurant, or food factory, our bread loaf baking pan is commercial-grade and can withstand heavy usage. However, it's not just for the pros it's also the best quality choice for your home kitchen, ensuring your homemade bread turns out as good as any bakery.
- 5. **Proudly Crafted by Professionals in China**: Tsingbuy is a **commercial pullman loaf pan manufacturer** based in China with over 15 years experience and trusted by loyal customers from 180+ countries. Our Loaf Pan is a cornerstone product in our range. When you choose our pan, you're not just choosing a product; you're choosing a partner in baking success. Count on us to help you excel in your local market and elevate your baking game.

Product images of double sided teflon non stick fluted loaf bread baking pan with lid