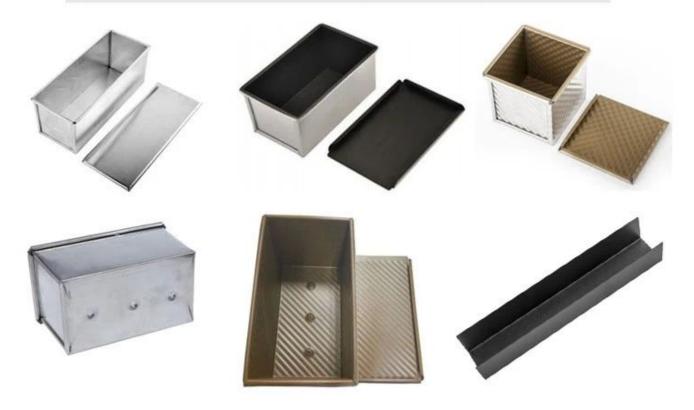

#### More types of bread & loaf pans for your information

Here are more **wholesale aluminum loaf pans** for both bakery and home kitchen use.

Our pullman loaf pans is designed with simple style, beautiful and practical with fast heat conduction, even heating, not easy to appear partial scorch.

Material optional: aluminum, aluminized steel, stainless steel

Perforation options: no perforation, bottom-perforated, all-perforated

Using scene: single loaf pan, strap loaf pan

Surface options: smooth, corrugated, no-coating, Teflon non-stick, silicone non-stick

Size: any size

Lid: with lid or not as your requirement.