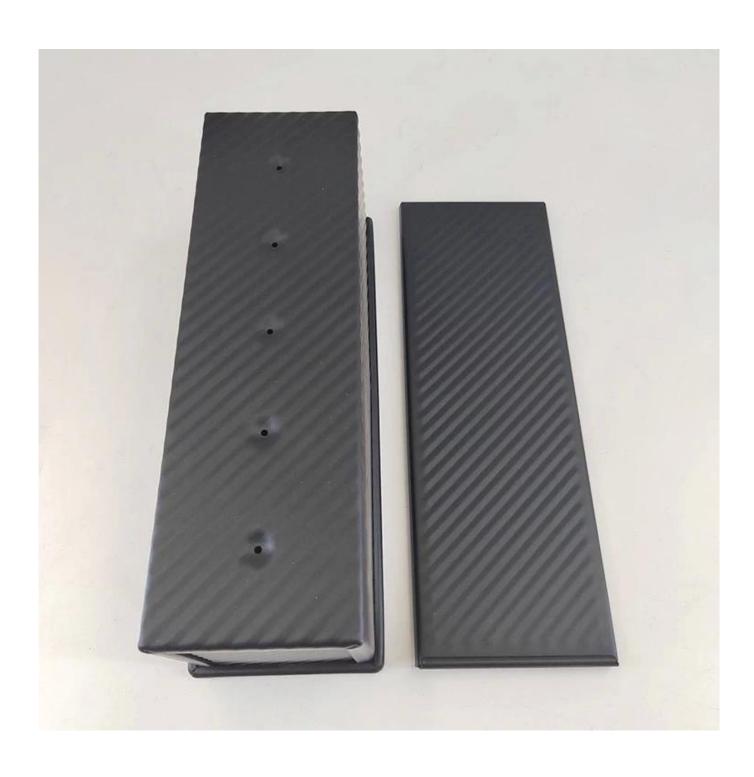

Product images of double sided teflon non stick fluted loaf bread baking pan with lid

#### Main features of double sided teflon non stick fluted loaf bread baking pan with lid

- 1. **Premium Aluminum Material**: Crafted from high-quality aluminum, our loaf bread baking pan is designed to provide even heat distribution, ensuring that your bread bakes to perfection every time.
- 2. **<u>Double-Sided Teflon Non-Stick Coating with Corrugated Surface</u>**: Say goodbye to sticking and tearing with our double-sided Teflon non-stick coating. The corrugated surface (fluted surface) not only prevents your bread from sticking but also imparts an attractive texture to your loaves, making them a feast for the eyes as well as the taste buds.
- 3. <u>Multiple Standard Sizes and Custom Options</u>: Whether you're a professional baker or a home enthusiast, we've got you covered. Choose from our range of standard sizes, or opt for a custom size to suit your specific requirements. We believe in flexibility to meet your unique needs.
- 4. **Commercial-Grade Durability**: Built to endure the rigors of a bakery, restaurant, or food factory, our bread loaf baking pan is commercial-grade and can withstand heavy usage. However, it's not just for the pros it's also the best quality choice for your home kitchen, ensuring your homemade bread turns out as good as any bakery.
- 5. **Proudly Crafted by Professionals in China**: Tsingbuy is a **commercial pullman loaf pan manufacturer** based in China with over 15 years experience and trusted by loyal customers from 180+ countries. Our Loaf Pan is a cornerstone product in our range. When you choose our pan, you're not just choosing a product; you're choosing a partner in baking success. Count on us to help you excel in your local market and elevate your baking game.