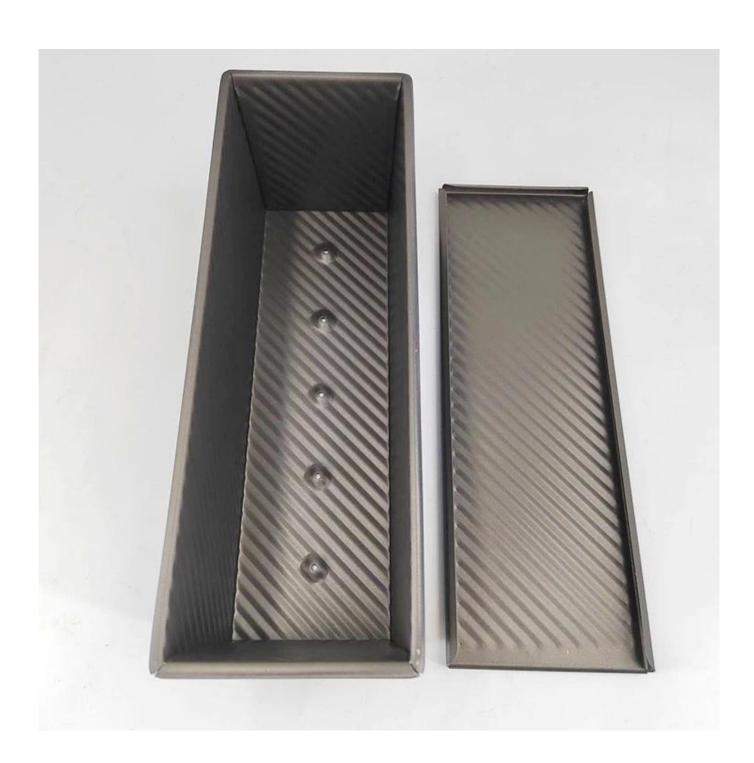

Product images of double sided teflon non stick fluted loaf bread baking pan with lid

#### Main features of double sided teflon non stick fluted loaf bread baking pan with lid

- 1. **Premium Aluminum Material**: Crafted from high-quality aluminum, our loaf bread baking pan is designed to provide even heat distribution, ensuring that your bread bakes to perfection every time.
- 2. **<u>Double-Sided Teflon Non-Stick Coating with Corrugated Surface</u>**: Say goodbye to sticking and tearing with our double-sided Teflon non-stick coating. The corrugated surface (fluted surface) not only prevents your bread from sticking but also imparts an attractive texture to your loaves, making them a feast for the eyes as well as the taste buds.
- 3. <u>Multiple Standard Sizes and Custom Options</u>: Whether you're a professional baker or a home enthusiast, we've got you covered. Choose from our range of standard sizes, or opt for a custom size to suit your specific requirements. We believe in flexibility to meet your unique needs.
- 4. **Commercial-Grade Durability**: Built to endure the rigors of a bakery, restaurant, or food factory, our bread loaf baking pan is commercial-grade and can withstand heavy usage. However, it's not just for the pros it's also the best quality choice for your home kitchen, ensuring your homemade bread turns out as good as any bakery.
- 5. **Proudly Crafted by Professionals in China**: Tsingbuy is a **commercial pullman loaf pan manufacturer** based in China with over 15 years experience and trusted by loyal customers from 180+ countries. Our Loaf Pan is a cornerstone product in our range. When you choose our pan, you're not just choosing a product; you're choosing a partner in baking success. Count on us to help you excel in your local market and elevate your baking game.