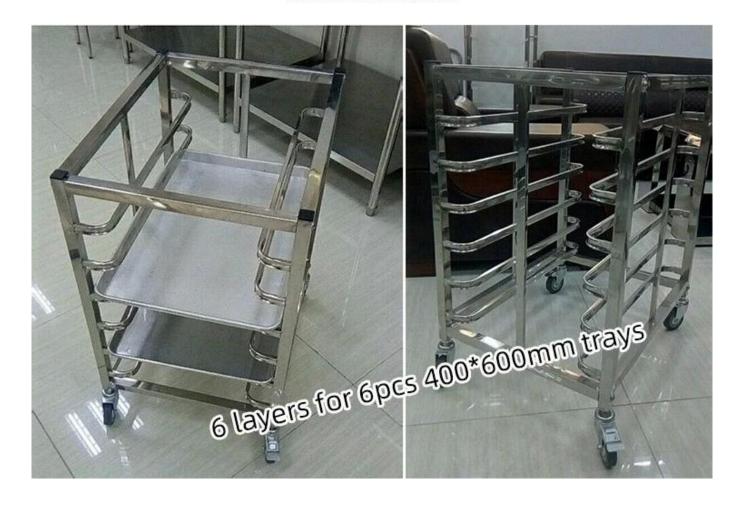

el Sheet for Holding Trays



Multiple functions: suitable for holding baking sheet trays, cooling racks, strap bread loaf pans, baguette pans, cupcake muffin pans etc





Capacity: 32 trays

Suitable tray size: 400\*600mm

Bakery trolley size: 920\*620\*1735mm

Packing size: 1620\*660\*140mm

Features: L shaped sheet runners



Capacity: 15 trays

Suitable for tray size:

400\*600mm

Bakery trolley size:

620\*470\*1700mm

Features:

L shaped sheet runners



Capacity: 15 trays

Suitable for tray size:

400\*600mm

Bakery trolley size: 620\*470\*1700mm



Capacity: 30 trays

Suitable for tray size:

400\*600mm

Bakery trolley size:

915\*610\*1880mm



Capacity: 15 trays

Suitable for tray size:

400\*600mm

Bakery trolley size:

620\*470\*1710mm

## **Packing Show**



## Customizable



## Wide application scenarios











Detachable stainless steel rotary bakery oven rack trolley in our customer's food factory





**Use in Food Factory** 





Note: besides **wholesale detachable bakery trolley**, we also provide ODM & OEM service, and other commercial bakery bakeware such as baking sheet pan, baguette pan, loaf pan, cupcake muffin pan, cake pan, pizza pan and related tools.

#### **Factory Pictures**









## **Our Factory**

Our products have been exported to Europe, American, Australia/New Zealand, the Middle East, Asia, Africa and other areas.

•••



#### **About us**

Tsingbuy Industry Limited is the leading China bakeware manufacturer and an experienced **cooling rack trolley manufaturer** in customization service.

We have been always striving to produc