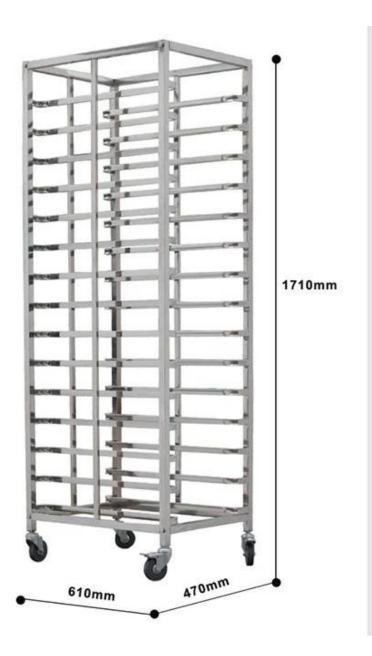

kery trolly baking tray pan rack trolley oven baking trolley





stainless steel tube material for holding trays



L Shaped Stainless Steel Sheet for Holding Trays



Multiple functions: suitable for holding baking sheet trays, cooling racks, strap bread loaf pans, baguette pans, cupcake muffin pans etc





Capacity: 32 trays

Suitable tray size: 400\*600mm

Bakery trolley size: 920\*620\*1735mm

Packing size: 1620\*660\*140mm

Features: L shaped sheet runners



Capacity: 15 trays

Suitable for tray size:

400\*600mm

Bakery trolley size:

620\*470\*1700mm

Features:

L shaped sheet runners



Capacity: 15 trays

Suitable for tray size:

400\*600mm

Bakery trolley size: 620\*470\*1700mm



Capacity: 30 trays

Suitable for tray size:

400\*600mm

Bakery trolley size:

915\*610\*1880mm



Capacity: 15 trays

Suitable for tray size:

400\*600mm

Bakery trolley size:

620\*470\*1710mm

## **Packing Show**



## Customizable



## Wide application scenarios











Detachable stainless steel rotary bakery oven rack trolley in our customer's food factory





**Use in Food Factory** 





Note: besides **wholesale detachable bakery trolley**, we also provide ODM & OEM service, and other commercial bakery bakeware such as baking sheet pan, baguette pan, loaf pan, cupcake muffin pan, cake pan, pizza pan and related tools.

#### **Factory Pictures**









## **Our Factory**

Our products have been exported to Europe, American, Australia/New Zealand, the Middle East, Asia, Africa and other areas.

•••



#### **About us**

Tsingbuy Industry Limited is the leading China bake