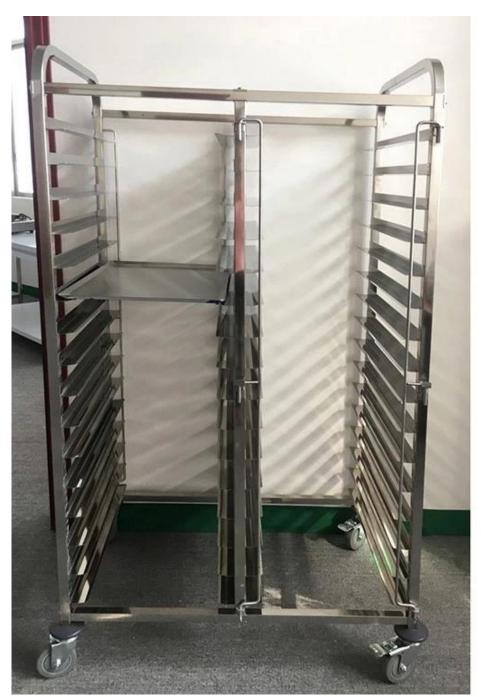

Pictures of stainless steel bakery trolly baking tray pan rack trolley oven baking trolley

stainless steel tube material for holding trays

L Shaped Stainless Steel Sheet for Holding Trays

Multiple functions: suitable for holding baking sheet trays, cooling racks, strap bread loaf pans, baguette pans, cupcake muffin pans etc