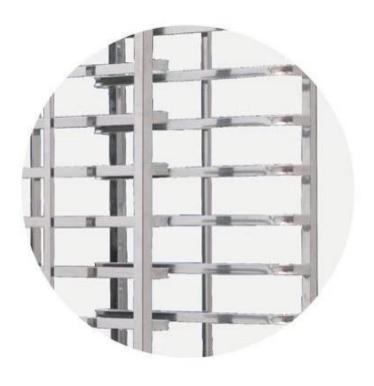

Pictures of stainless steel bakery trolly baking tray pan rack trolley oven baking trolley

stainless steel tube material for holding trays

L Shaped Stainless Steel Sheet for Holding Trays

Multiple functions: suitable for holding baking sheet trays, cooling racks, strap bread loaf pans, baguette pans, cupcake muffin pans etc