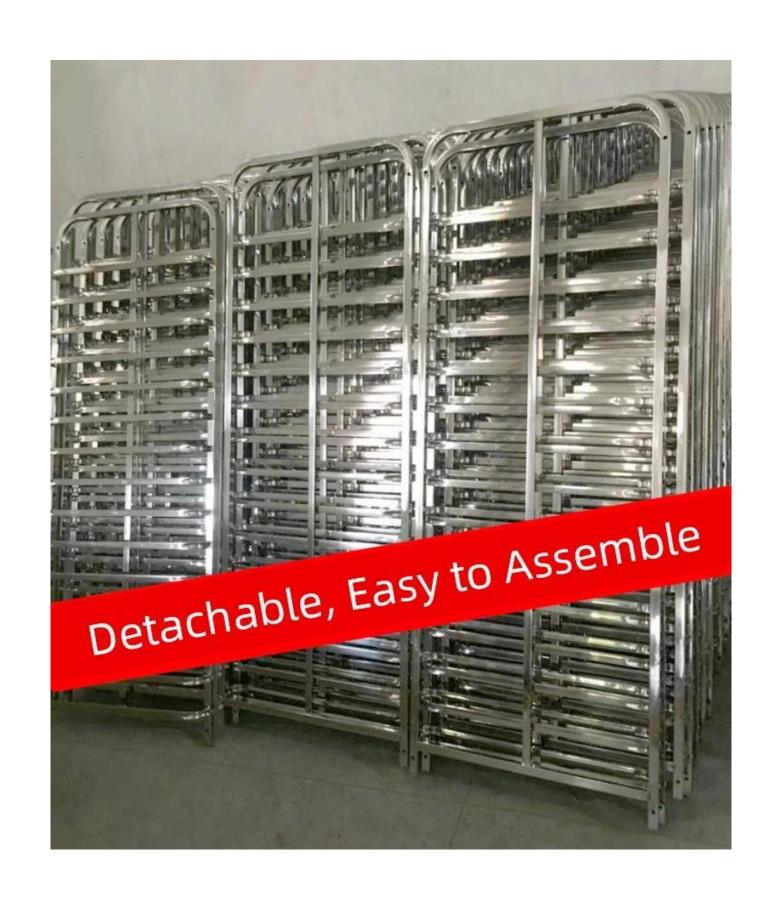

m life in the most demanding situations.
- 4.Ideal for use within food handling environments such as bakeries, commercial kitchens and food factories. These stainless steel bakery racks are incredibly durable and are equipped with 4 hard wearing castors. Well suited for demanding industrial environments, the stainless bakery trolleys are highly manoeuvrable and easily handled.
- 5.Professional ODM&OEM service of commercial bakeware equipment from Tsingbuy **bread trolley supplier**. The bakery trolley can also be used as display racks when customization to accommodate all sizes of bakery trays.

Pictures of stainless steel bakery trolly baking tray pan rack trolley oven baking trolley





stainless steel tube material for holding trays



L Shaped Stainless Steel Sheet for Holding Trays



Multiple functions: suitable for holding baking sheet trays, cooling racks, strap bread loaf pans, baguette pans, cupcake muffin pans etc





Capacity: 32 trays

Suitable tray size: 400\*600mm

Bakery trolley size: 920\*620\*1735mm

Packing size: 1620\*660\*140mm

Features: L shaped sheet runners



Capacity: 15 trays

Suitable for tray size:

400\*600mm

Bakery trolley size:

620\*470\*1700mm

Features:

L shaped sheet runners



Capacity: 15 trays

Suitable for tray size:

400\*600mm

Bakery trolley size: 620\*470\*1700mm



Capacity: 30 trays

Suitable for tray size:

400\*600mm

Bakery trolley size:

915\*610\*1880mm



Capacity: 15 trays

Suitable for tray size:

400\*600mm

Bakery trolley size:

620\*470\*1710mm

## **Packing Show**



## Customizable



## Wide application scenar