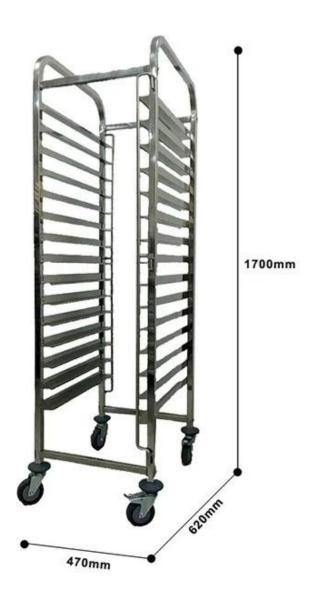

Bakery trolley size:

620\*470\*1700mm

Features:

L shaped sheet runners

Capacity: 15 trays

Suitable for tray size:

400\*600mm

Bakery trolley size: 620\*470\*1700mm

Bakery trolley size:

620\*470\*1710mm