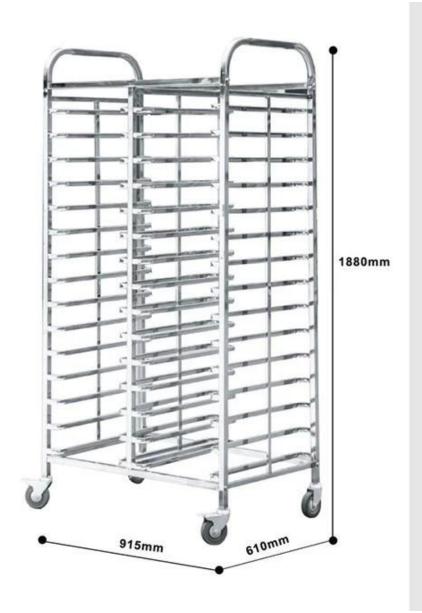

Capacity: 30 trays

Suitable for tray size:

400\*600mm

Bakery trolley size:

915\*610\*1880mm

Capacity: 15 trays

Suitable for tray size:

400\*600mm