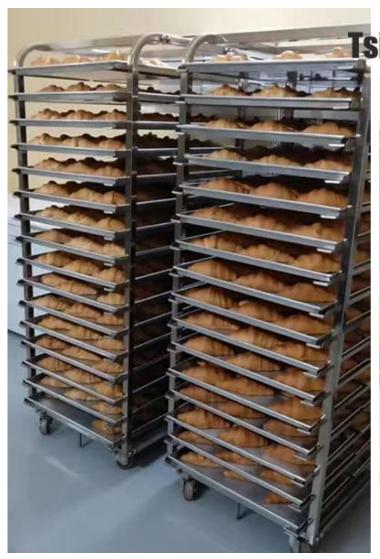

Pictures of stainless steel bakery trolly baking tray pan rack trolley oven baking trolley

stainless steel tube material for holding trays

L Shaped Stainless Steel Sheet for Holding Trays

Multiple functions: suitable for holding baking sheet trays, cooling racks, strap bread loaf pans, baguette pans, cupcake muffin pans etc

Capacity: 32 trays

Suitable tray size: 400\*600mm

Bakery trolley size: 920\*620\*1735mm

Packing size: 1620\*660\*140mm

Features: L shaped sheet runners

Capacity: 15 trays

Suitable for tray size:

400\*600mm