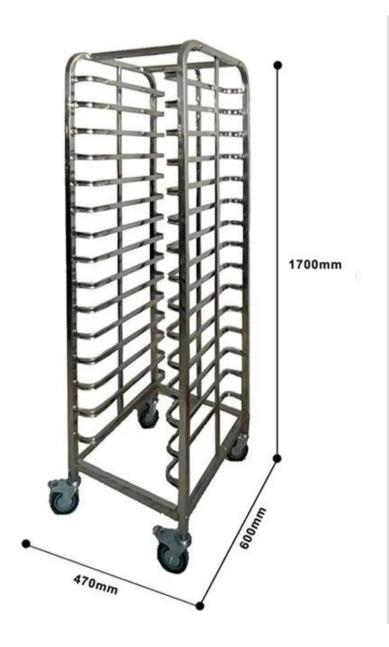

Bakery trolley size:

620\*470\*1700mm

Features:

L shaped sheet runners

Capacity: 15 trays

Suitable for tray size:

400\*600mm

Bakery trolley size: 620\*470\*1700mm

Bakery trolley size:

620\*470\*1710mm