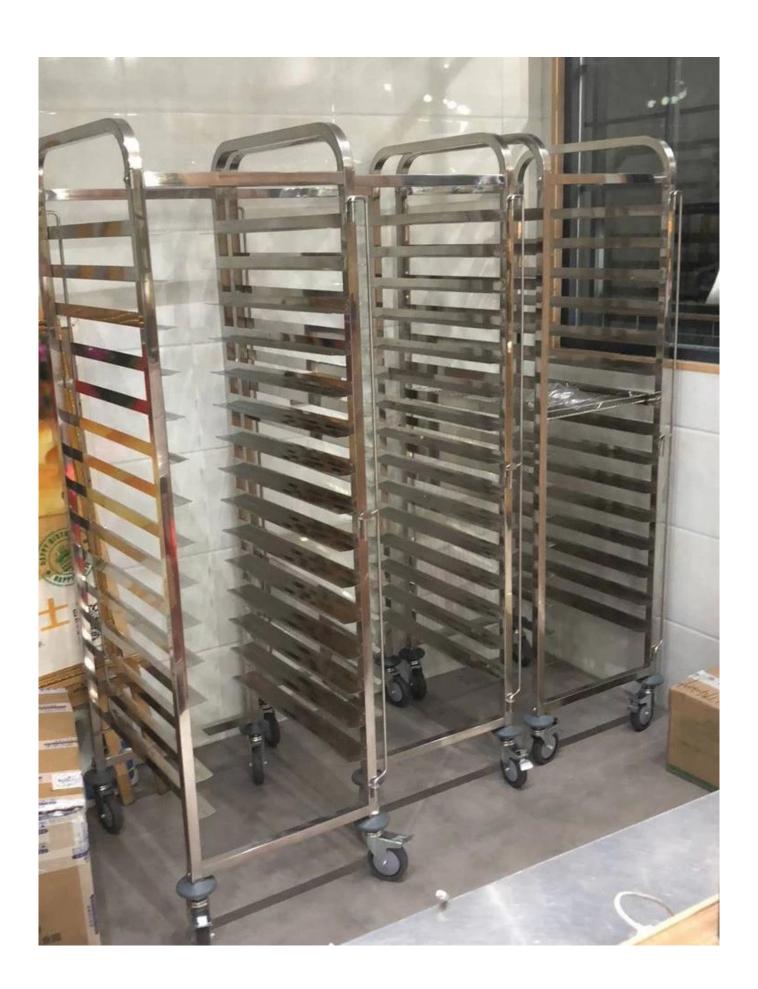

Pictures of stainless steel bakery trolly baking tray pan rack trolley oven baking trolley

stainless steel tube material for holding trays

L Shaped Stainless Steel Sheet for Holding Trays

Multiple functions: suitable for holding baking sheet trays, cooling racks, strap bread loaf pans, baguette pans, cupcake muffin pans etc

Capacity: 32 trays

Suitable tray size: 400\*600mm

Bakery trolley size: 920\*620\*1735mm

Packing size: 1620\*660\*140mm

Features: L shaped sheet runners

Capacity: 15 trays

Suitable for tray size:

400\*600mm

Bakery trolley size:

620\*470\*1700mm

Features:

L shaped sheet runners

Capacity: 15 trays

Suitable for tray size:

400\*600mm

Bakery trolley size: 620\*470\*1700mm

Capacity: 30 trays

Suitable for tray size:

400\*600mm

Bakery trolley size:

915\*610\*1880mm

Capacity: 15 trays

Suitable for tray size:

400\*600mm

Bakery trolley size:

620\*470\*1710mm