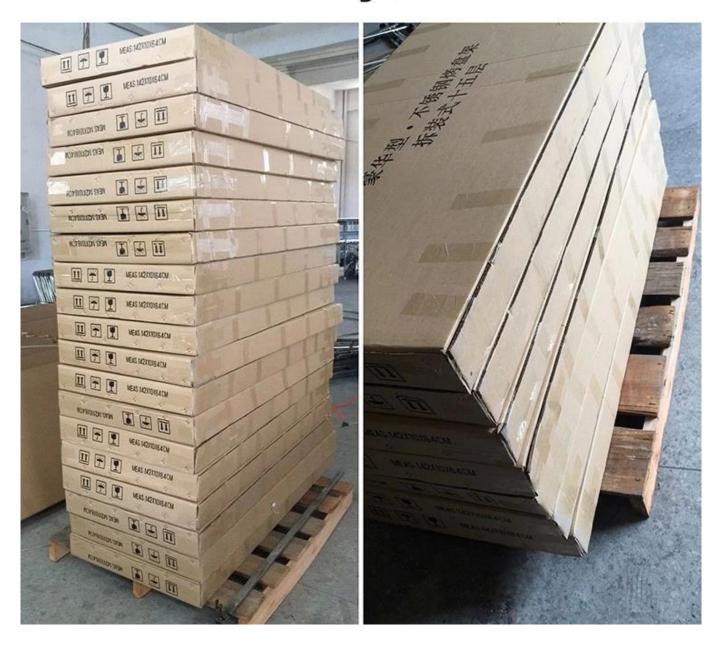

haped Stainless Steel Sheet for Holding Trays



Multiple functions: suitable for holding baking sheet trays, cooling racks, strap bread loaf pans, baguette pans, cupcake muffin pans etc





Capacity: 32 trays

Suitable tray size: 400\*600mm

Bakery trolley size: 920\*620\*1735mm

Packing size: 1620\*660\*140mm

Features: L shaped sheet runners



Capacity: 15 trays

Suitable for tray size:

400\*600mm

Bakery trolley size:

620\*470\*1700mm

Features:

L shaped sheet runners



Capacity: 15 trays

Suitable for tray size:

400\*600mm

Bakery trolley size: 620\*470\*1700mm



Capacity: 30 trays

Suitable for tray size:

400\*600mm

Bakery trolley size:

915\*610\*1880mm



Capacity: 15 trays

Suitable for tray size:

400\*600mm

Bakery trolley size:

620\*470\*1710mm

## **Packing Show**



## Customizable



## Wide application scenarios











Detachable stainless steel rotary bakery oven rack trolley in our customer's food factory





**Use in Food Factory** 





Note: besides **wholesale detachable bakery trolley**, we also provide ODM & OEM service, and other commercial bakery bakeware such as baking sheet pan, baguette pan, loaf pan, cupcake muffin pan, cake pan, pizza pan and related tools.

#### **Factory Pictures**









## **Our Factory**

Our products have been exported to Europe, American, Australia/New Zealand, the Middle East, Asia, Africa and other areas.

•••



#### **About us**

Tsingbuy Industry Limited is the leading China bakeware manufacturer and an experienced **cooling rack trolley manufaturer** in customization service.

We have been always