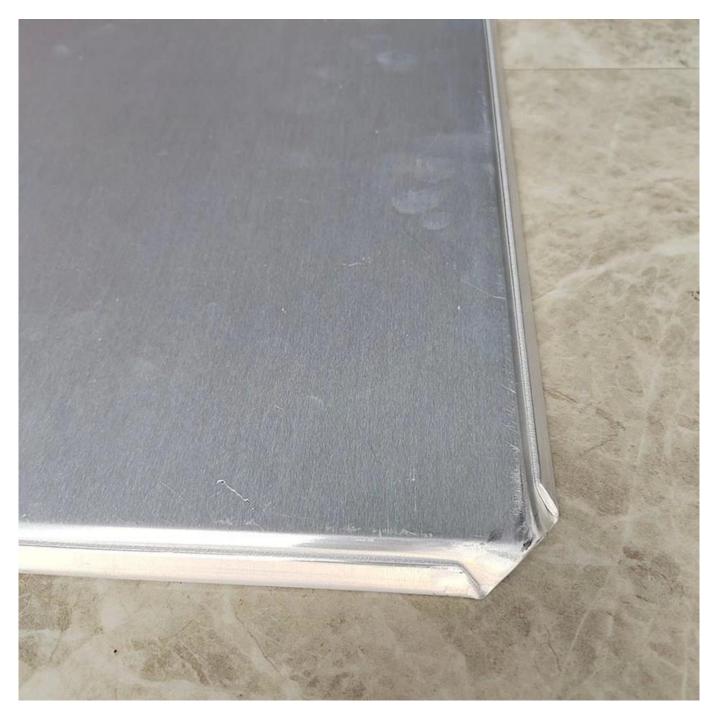

# Main features of cutted-corners aluminium bread baking tray oven baking sheet pan

- 1. The new tray is made of aluminized steel, a material known for its durability and heat conductivity, making it ideal for commercial use in bakeries, restaurants, and food factories.
- 2. With a size of 400\*600mm, this tray provides ample space for baking large quantities of food, making it perfect for commercial baking.
- 3. The tray features a non-stick coated surface, which prevents food from sticking, making it easier to clean and maintain.
- 4. The cutted corners add a special design element to the tray, making it stand out from other baking sheets on the market. The cutted corners make it easier to slide or lift the food item off the tray without having to use a spatula or tongs, which can be especially helpful when handling delicate items like fish or vegetables.
- 5. As a flat baking sheet pan, this tray is versatile and can be used for a wide range of baked goods, from cookies to bread and pastries, making it an essential tool for any commercial kitchen.
- 6. As a professional ODM/OEM <u>bread tray factory</u>, we are committed to providing our customers with the highest quality products and services. We work closely with our clients to understand their unique needs and requirements, and use this knowledge to create bespoke baking trays that meet their specifications. With years of experience in the industry, we have the expertise to deliver outstanding results every time.

Product pictures of cutted-corners aluminium bread baking tray oven baking sheet pan