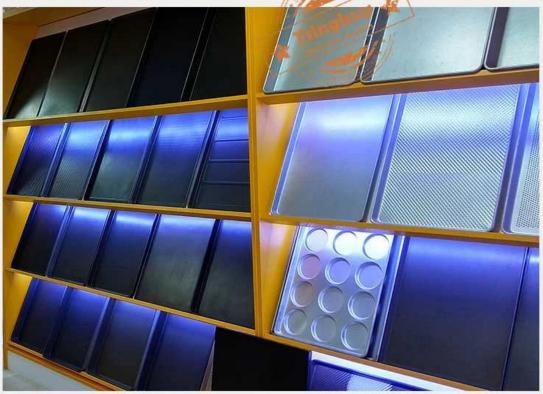

Product pictures of cutted-corners aluminium bread baking tray oven baking sheet pan