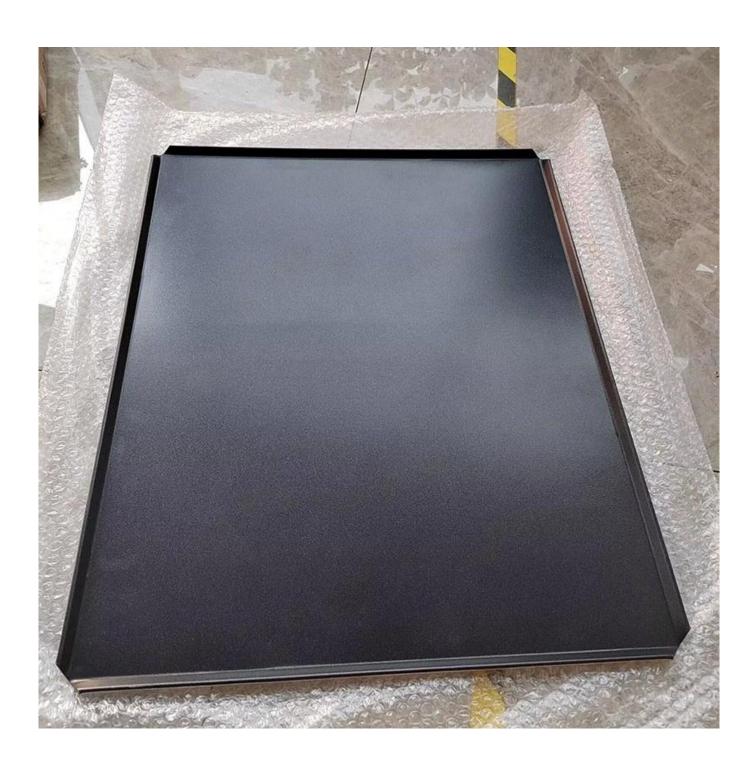

Product pictures of cutted-corners aluminium bread baking tray oven baking sheet pan