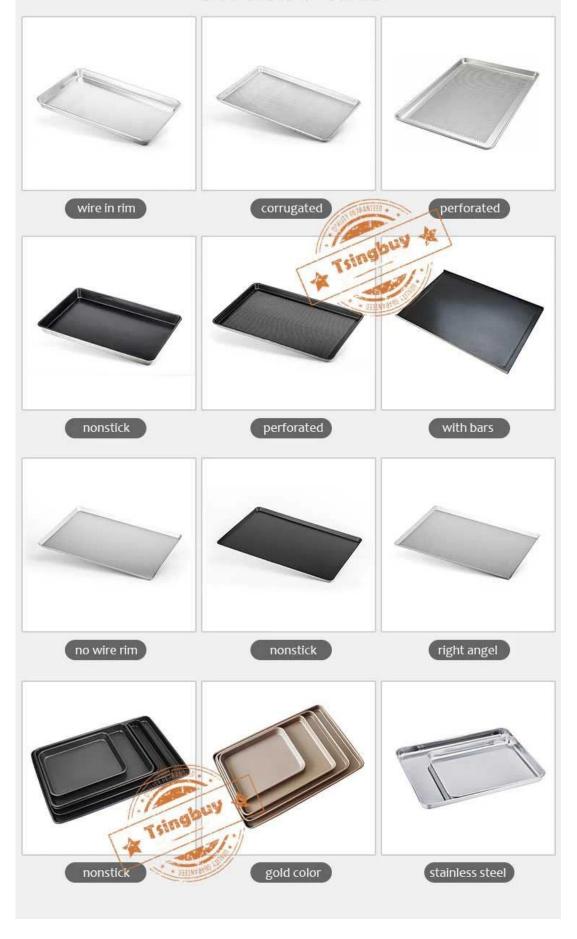

Product pictures of cutted-corners aluminium bread baking tray oven baking sheet pan