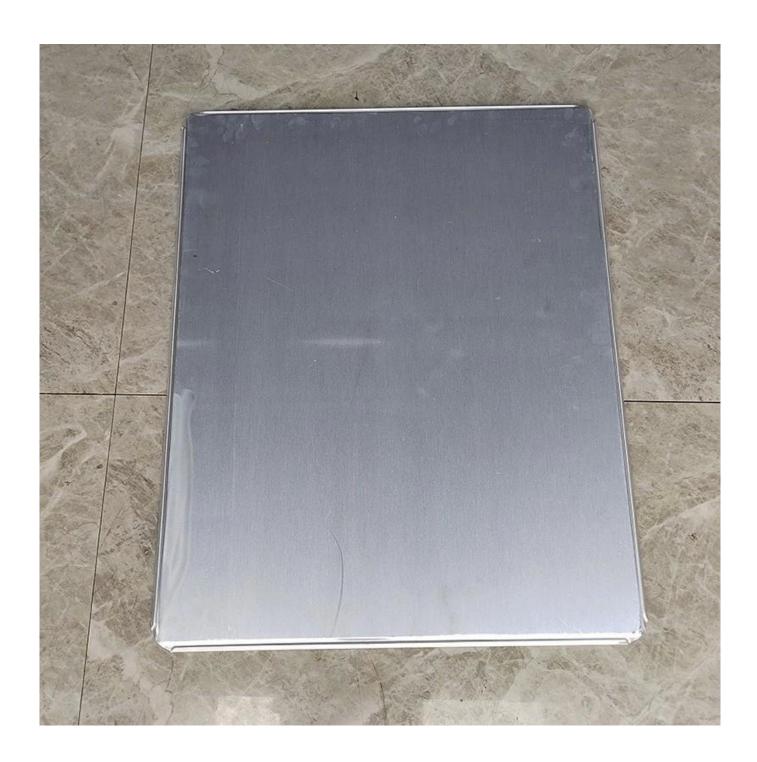

Product pictures of cutted-corners aluminium bread baking tray oven baking sheet pan