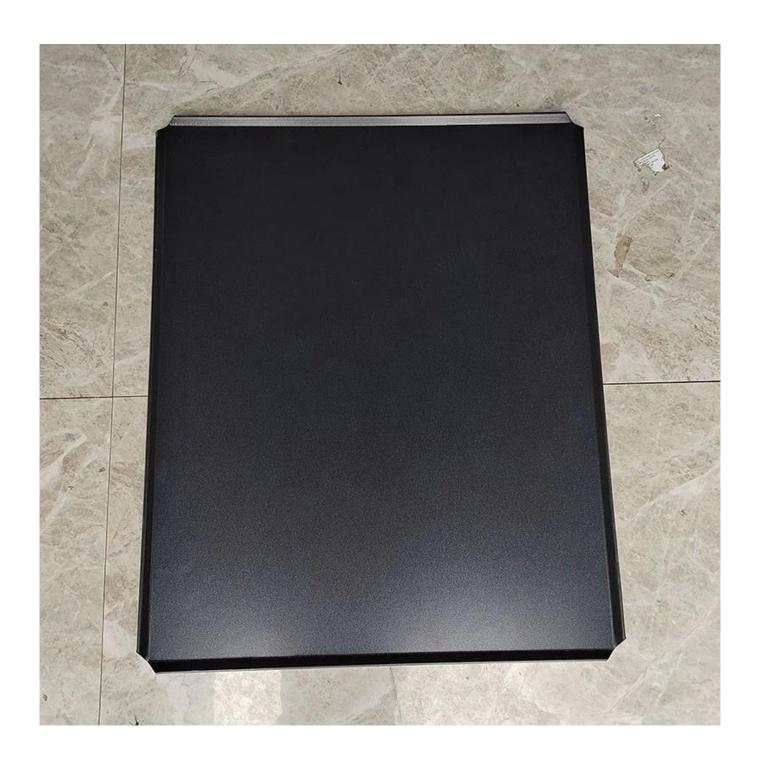

# Main features of cutted-corners aluminium bread baking tray oven baking sheet pan

- 1. The new tray is made of aluminized steel, a material known for its durability and heat conductivity, making it ideal for commercial use in bakeries, restaurants, and food factories.
- 2. With a size of 400\*600mm, this tray provides ample space for baking large quantities of food, making it perfect for commercial baking.
- 3. The tray features a non-stick coated surface, which prevents food from sticking, making it easier to clean and maintain.
- 4. The cutted corners add a special design element to the tray, making it stand out from other baking sheets on the market. The cutted corners make it easier to slide or lift the food item off the tray without having to use a spatula or tongs, which can be especially helpful when handling delicate items like fish or vegetables.
- 5. As a flat baking sheet pan, this tray is versatile and can be used for a wide range of baked goods, from cookies to bread and pastries, making it an essential tool for any commercial kitchen.
- 6. As a professional ODM/OEM <u>bread tray factory</u>, we are committed to providing our customers with the highest quality products and services. We work closely with our clients to understand their unique needs and requirements, and use this knowledge to create bespoke baking trays that meet their specifications. With years of experience in the industry, we have the expertise to deliver outstanding results every time.

Product pictures of cutted-corners aluminium bread baking tray oven baking sheet pan