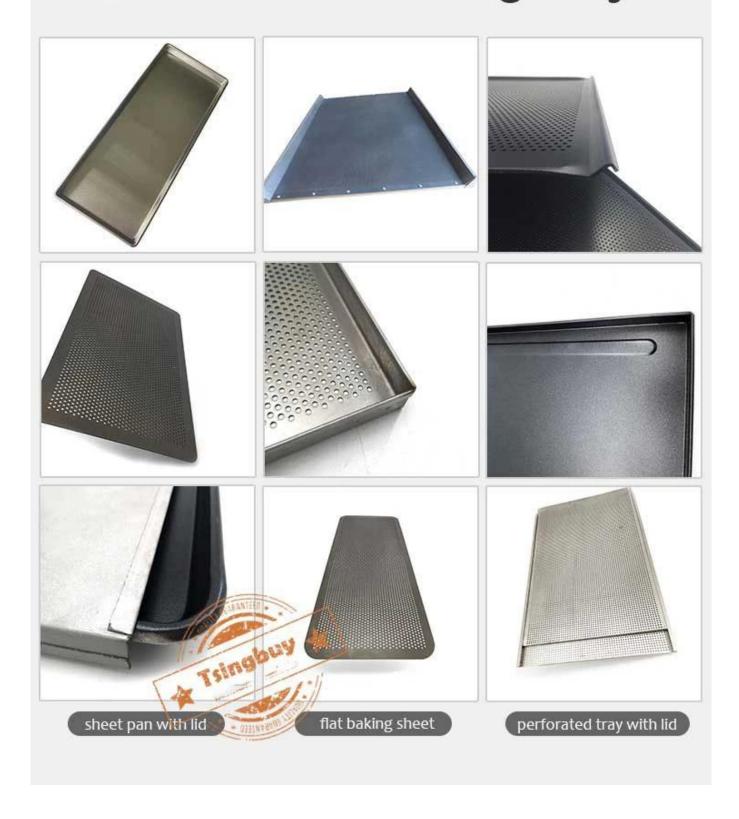

ad baking tray oven baking sheet pan









#### **Tsingbuy Commercial Sheet Pan Factory**

Tsingbuy best non stick baking sheet manufacturer produces both household and commercial sheet pans for wholesale and export with much experience. It helps even heating from corner to corner and bake batches in less time. This smaller baking sheet is perfect for appetizers and fit for most toaster ovens. The dimensions of oven tray is 17x13 inches.

You can customized sheet pans with many options in material, size, type, surface finish and so on. Tell us your required specifications and we can produce sheet pan meeting your needs.

More sheet pans from Tsingbuy for your reference as following.

# Integrated Machine Stamped Sheet Pans



# **Handmade Sheet Pans**



# **More Custom Baking Trays**



# Our Sheet Pan Workshop ODM & OEM Service

Well equipped with CNC machines, punching ,cutting, moulding machines, our annual production ability has been over 150million US-dollars













Besides wholesale oven sheet pan, Tsingbuy provides custom design and manufcaturing of more bakery bakeware for commercial use, such as French bread baguette pan, strap loaf pan, multi-mould cupcake baking pan, bakery trolley etc. Welcome to contact us at any time if you are in the market for baking pans.

## MAIN PRODUCT

## Industry cup tray



#### Baguette tray



### Sheet pan



## Bakery Trolley



### Bread pan set