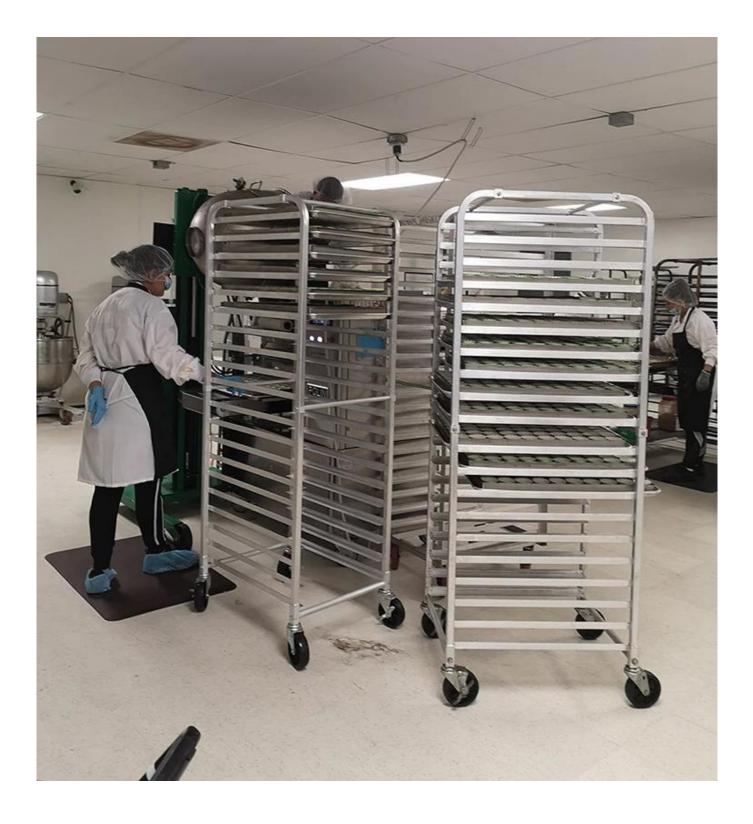

### **Factory Pictures**

Our innovative stainless steel bakery trolley is designed to revolutionize your baking operations. Crafted with premium stainless steel, its detachable design ensures easy assembly, shipment and storage. High temperature resistant wheels is available for bakery trolley, allowing it to be used in ovens for baking. We aslo understand that every bakery has unique needs, which is why we offer custom sizes to accommodate your requirements. Whether you run a small-scale bakery or a large production facility, we have you covered. Investing in our bakery trolley will streamline your baking processes, enhance productivity, and elevate the presentation of your creations. Contact us at anytime to learn more about our bakery trolley and explore customization options. Our dedicated customer service team is ready to assist you. Here take a glance of the workshop of Tsingbuy **oven rack manufacturer**.

### **Pictures of Workshop**