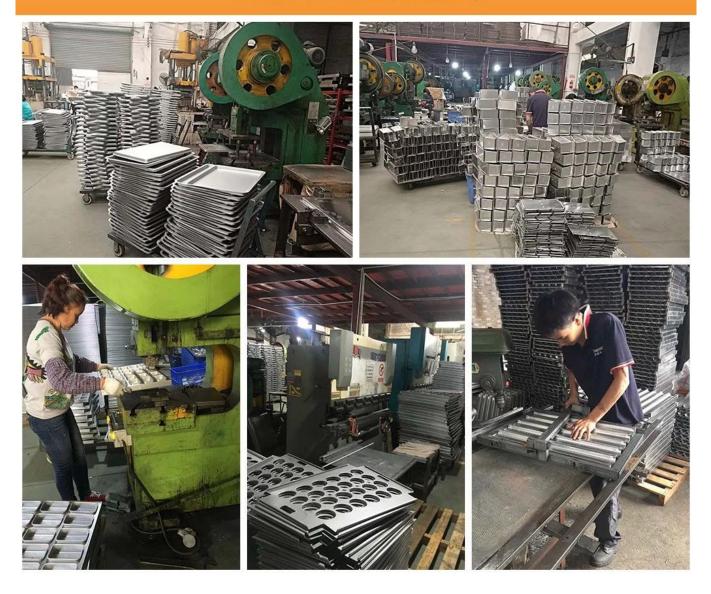

### **Factory Pictures**

Our innovative stainless steel bakery trolley is designed to revolutionize your baking operations. Crafted with premium stainless steel, its detachable design ensures easy assembly, shipment and storage. High temperature resistant wheels is available for bakery trolley, allowing it to be used in ovens for baking. We aslo understand that every bakery has unique needs, which is why we offer custom sizes to accommodate your requirements. Whether you run a small-scale bakery or a large production facility, we have you covered. Investing in our bakery trolley will streamline your baking processes, enhance productivity, and elevate the presentation of your creations. Contact us at anytime to learn more about our bakery trolley and explore customization options. Our dedicated customer service team is ready to assist you. Here take a glance of the workshop of Tsingbuy **oven rack manufacturer**.

### **Pictures of Workshop**