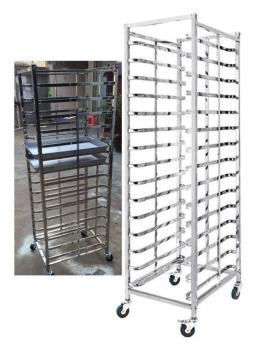

### 1. Application

The stainless steel bread trolley rack is perfect for use in restaurants, cafeterias, and bakeries. Its custom design allows you to store 20 baking trays pans or more safely without taking up much valuable floor space. It also has an detachable design that saves space when packing and shipping, while quick and simple assembly.

### 3. Provides Ample Storage Space

The runners on this trolley rack are spaced 120mm apart, and it is customizable according to your actural requirements, giving your foods plenty of room so air can properly circulate. It can be used directly in your baking oven or used as display rack of bread tray pans.

L Shaped Stainless Steel Sheet for Holding Trays

stainless steel tube material for holding trays

Capacity: 32 trays

Suitable tray size: 400\*600mm

Bakery trolley size: 920\*620\*1735mm

Packing size: 1620\*660\*140mm