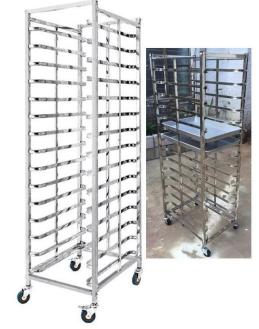

### 1. Application

The stainless steel bread trolley rack is perfect for use in restaurants, cafeterias, and bakeries. Its custom design allows you to store 20 baking trays pans or more safely without taking up much valuable floor space. It also has an detachable design that saves space when packing and shipping, while quick and simple assembly.

### 3. Provides Ample Storage Space

The runners on this trolley rack are spaced 120mm apart, and it is customizable according to your actural requirements, giving your foods plenty of room so air can properly circulate. It can be used directly in your baking oven or used as display rack of bread tray pans.

L Shaped Stainless Steel Sheet for Holding Trays

stainless steel tube material for holding trays

Capacity: 32 trays

Suitable tray size: 400\*600mm

Bakery trolley size: 920\*620\*1735mm

Packing size: 1620\*660\*140mm