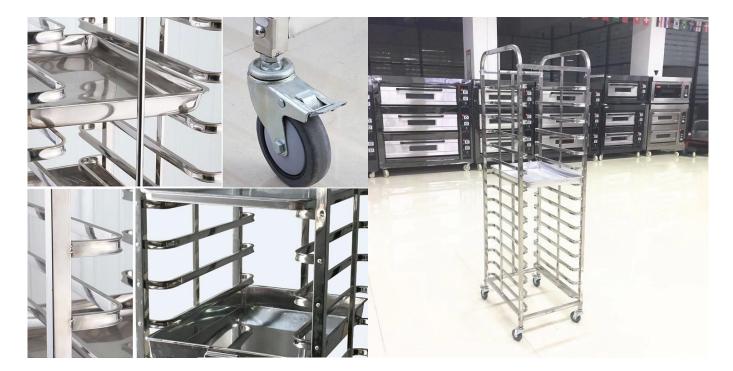

### Main features of stainless steel bakery trolly bread tray trolley oven baking rack with high temperature resistant wheels

### 1. Application

The stainless steel bread trolley rack is perfect for use in restaurants, cafeterias, and bakeries. Its custom design allows you to store 20 baking trays pans or more safely without taking up much valuable floor space. It also has an detachable design that saves space when packing and shipping, while quick and simple assembly.

#### 2. Durable Stainless Steel Construction

To ensure this product can withstand use in your busy commercial kitchen, it is made with high quality, durable, strong stainless steel material. This material also means that you don't need to worry about the bakery trolley rusting.

### 3. Provides Ample Storage Space

The runners on this trolley rack are spaced 120mm apart, and it is customizable according to your actural requirements, giving your foods plenty of room so air can properly circulate. It can be used directly in your baking oven or used as display rack of bread tray pans.

### **Factory Pictures**

Our innovative stainless steel bakery trolley is designed to revolutionize your baking operations. Crafted with premium stainless steel, its detachable design ensures easy assembly, shipment and storage. High temperature resistant wheels is available for bakery trolley, allowing it to be used in ovens for baking. We aslo understand that every bakery has unique needs, which is why we offer custom sizes to accommodate your requirements. Whether you run a small-scale bakery or a large production facility, we have you covered. Investing in our bakery trolley will streamline your baking processes, enhance productivity, and elevate the presentation of your creations. Contact us at anytime to learn more about our bakery trolley and explore customization options. Our dedicated customer service team is ready to assist you. Here take a glance of the workshop of Tsingbuy **oven rack manufacturer**.