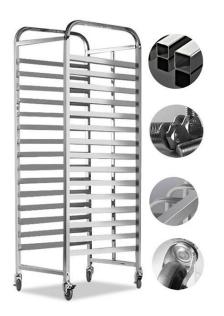

### 1. Application

The stainless steel bread trolley rack is perfect for use in restaurants, cafeterias, and bakeries. Its custom design allows you to store 20 baking trays pans or more safely without taking up much valuable floor space. It also has an detachable design that saves space when packing and shipping, while quick and simple assembly.

#### 2. Durable Stainless Steel Construction

To ensure this product can withstand use in your busy commercial kitchen, it is made with high quality, durable, strong stainless steel material. This material also means that you don't need to worry about the bakery trolley rusting.

### 3. Provides Ample Storage Space

The runners on this trolley rack are spaced 120mm apart, and it is customizable according to your actural requirements, giving your foods plenty of room so air can properly circulate. It can be used directly in your baking oven or used as display rack of bread tray pans.

L Shaped Stainless Steel Sheet for Holding Trays

stainless steel tube material for holding trays

Capacity: 32 trays

Suitable tray size: 400\*600mm

Bakery trolley size: 920\*620\*1735mm

Packing size: 1620\*660\*140mm

Features: L shaped sheet runners

NEAS M20001840M

Packing Show

Multiple functions: suitable for holding baking sheet trays, cooling racks, strap bread loaf pans, baguette pans, cupcake muffin pans etc