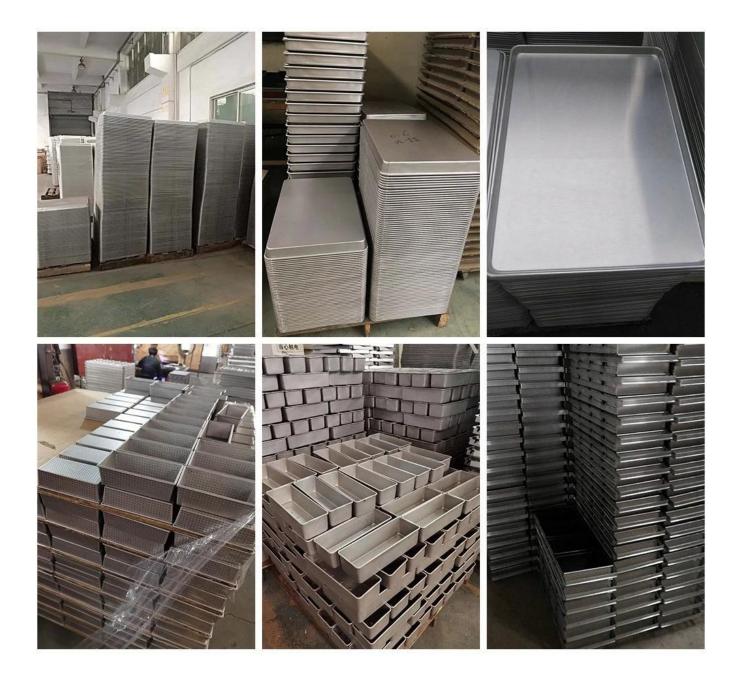

### **Factory Pictures**

Our innovative stainless steel bakery trolley is designed to revolutionize your baking operations. Crafted with premium stainless steel, its detachable design ensures easy assembly, shipment and storage. High temperature resistant wheels is available for bakery trolley, allowing it to be used in ovens for baking. We aslo understand that every bakery has unique needs, which is why we offer custom sizes to accommodate your requirements. Whether you run a small-scale bakery or a large production facility, we have you covered. Investing in our bakery trolley will streamline your baking processes, enhance productivity, and elevate the presentation of your creations. Contact us at anytime to learn more about our bakery trolley and explore customization options. Our dedicated customer service team is ready to assist you. Here take a glance of the workshop of Tsingbuy **oven rack manufacturer**.

### **Pictures of Workshop**