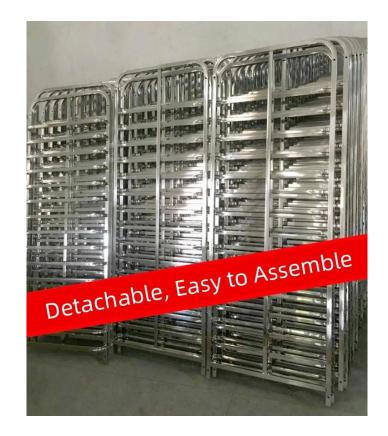

### 1. Application

The stainless steel bread trolley rack is perfect for use in restaurants, cafeterias, and bakeries. Its custom design allows you to store 20 baking trays pans or more safely without taking up much valuable floor space. It also has an detachable design that saves space when packing and shipping, while quick and simple assembly.

### **Factory Pictures**

Our innovative stainless steel bakery trolley is designed to revolutionize your baking operations. Crafted with premium stainless steel, its detachable design ensures easy assembly, shipment and storage. High temperature resistant wheels is available for bakery trolley, allowing it to be used in ovens for baking. We aslo understand that every bakery has unique needs, which is why we offer custom sizes to accommodate your requirements. Whether you run a small-scale bakery or a large production facility, we have you covered. Investing in our bakery trolley will streamline your baking processes, enhance productivity, and elevate the presentation of your creations. Contact us at anytime to learn more about our bakery trolley and explore customization options. Our dedicated customer service team is ready to assist you. Here take a glance of the workshop of Tsingbuy **oven rack manufacturer**.