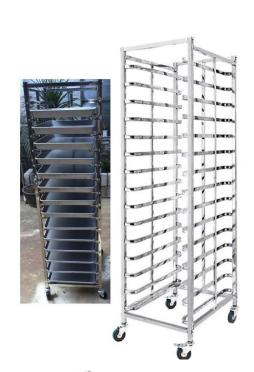

### 1. Application

The stainless steel bread trolley rack is perfect for use in restaurants, cafeterias, and bakeries. Its custom design allows you to store 20 baking trays pans or more safely without taking up much valuable floor space. It also has an detachable design that saves space when packing and shipping, while quick and simple assembly.

### 3. Provides Ample Storage Space

The runners on this trolley rack are spaced 120mm apart, and it is customizable according to your actural requirements, giving your foods plenty of room so air can properly circulate. It can be used directly in your baking oven or used as display rack of bread tray pans.

L Shaped Stainless Steel Sheet for Holding Trays

stainless steel tube material for holding trays

Capacity: 32 trays

Suitable tray size: 400\*600mm

Bakery trolley size: 920\*620\*1735mm

Packing size: 1620\*660\*140mm