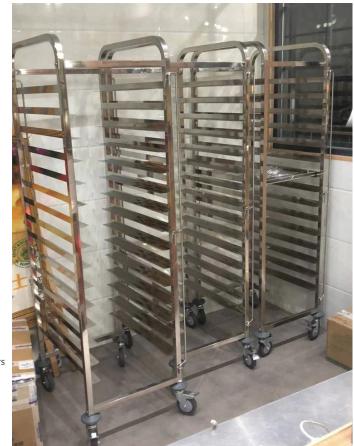

L Shaped Stainless Steel Sheet for Holding Trays

stainless steel tube material for holding trays

Capacity: 32 trays

Suitable tray size: 400\*600mm

Bakery trolley size: 920\*620\*1735mm

Packing size: 1620\*660\*140mm

Features: L shaped sheet runners

NEAS M20001840M

Packing Show

Multiple functions: suitable for holding baking sheet trays, cooling racks, strap bread loaf pans, baguette pans, cupcake muffin pans etc