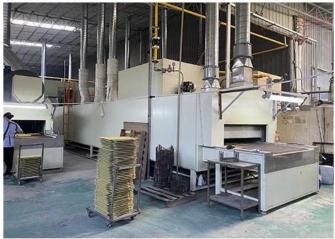

### **Factory Pictures**

Our innovative stainless steel bakery trolley is designed to revolutionize your baking operations. Crafted with premium stainless steel, its detachable design ensures easy assembly, shipment and storage. High temperature resistant wheels is available for bakery trolley, allowing it to be used in ovens for baking. We aslo understand that every bakery has unique needs, which is why we offer custom sizes to accommodate your requirements. Whether you run a small-scale bakery or a large production facility, we have you covered. Investing in our bakery trolley will streamline your baking processes, enhance productivity, and elevate the presentation of your creations. Contact us at anytime to learn more about our bakery trolley and explore customization options. Our dedicated customer service team is ready to assist you. Here take a glance of the workshop of Tsingbuy **oven rack manufacturer**.

### **Pictures of Workshop**