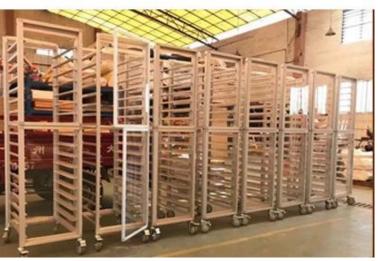

### **Factory Pictures**

Our innovative stainless steel bakery trolley is designed to revolutionize your baking operations. Crafted with premium stainless steel, its detachable design ensures easy assembly, shipment and storage. High temperature resistant wheels is available for bakery trolley, allowing it to be used in ovens for baking. We aslo understand that every bakery has unique needs, which is why we offer custom sizes to accommodate your requirements. Whether you run a small-scale bakery or a large production facility, we have you covered. Investing in our bakery trolley will streamline your baking processes, enhance productivity, and elevate the presentation of your creations. Contact us at anytime to learn more about our bakery trolley and explore customization options. Our dedicated customer service team is ready to assist you. Here take a glance of the workshop of Tsingbuy **oven rack manufacturer**.

### **Showing Room**