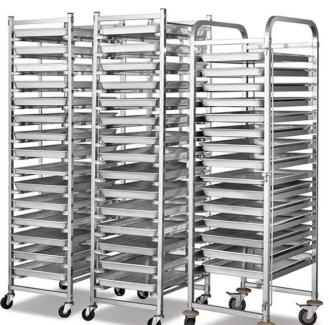

L Shaped Stainless Steel Sheet for Holding Trays

stainless steel tube material for holding trays

Capacity: 32 trays

Suitable tray size: 400\*600mm

Bakery trolley size: 920\*620\*1735mm

Packing size: 1620\*660\*140mm

Features: L shaped sheet runners

NEAS M20001840M

Packing Show

Multiple functions: suitable for holding baking sheet trays, cooling racks, strap bread loaf pans, baguette pans, cupcake muffin pans etc