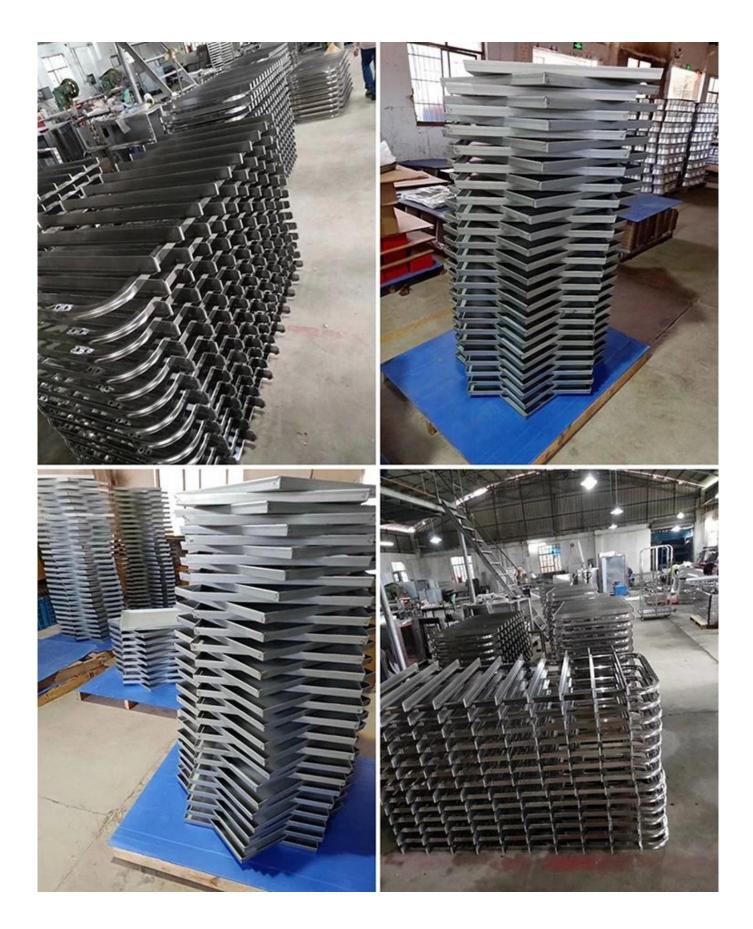

### **Factory Pictures**

Our innovative stainless steel bakery trolley is designed to revolutionize your baking operations. Crafted with premium stainless steel, its detachable design ensures easy assembly, shipment and storage. High temperature resistant wheels is available for bakery trolley, allowing it to be used in ovens for baking. We aslo understand that every bakery has unique needs, which is why we offer custom sizes to accommodate your requirements. Whether you run a small-scale bakery or a large production facility, we have you covered. Investing in our bakery trolley will streamline your baking processes, enhance productivity, and elevate the presentation of your creations. Contact us at anytime to learn more about our bakery trolley and explore customization options. Our dedicated customer service team is ready to assist you. Here take a glance of the workshop of Tsingbuy **oven rack manufacturer**.

### **Pictures of Workshop**