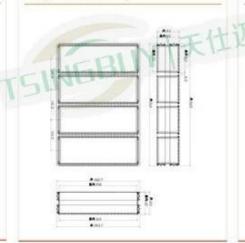

### Alusteel Farmhouse Loaf Pan

| Model         | TSTP22       |  |
|---------------|--------------|--|
| External size | 400x285mm    |  |
| Single box    | 176x122x75mm |  |
| Thickness     | 0.8/1.0mm    |  |

### 5-strap Alusteel Perforated Loaf Pan

| Model         | TSTP23        |
|---------------|---------------|
| External size | 654x226.5mm   |
| Single box    | 203x95x63.5mm |
| Thickness     | 0.8/1.0/2.3mm |

## 8-strap Alusteel Corrugated Loaf Pan

| Model         | TSTP24            |
|---------------|-------------------|
| External size | 800x711mm         |
| Single box    | 325x140x108mm     |
| Thickness     | 0.7/1.0/2.0/2.3mm |