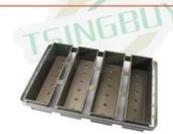

# Tsingbuy Bakeware

# Customize Strap Loaf Pan

### Alusteel Farmhouse Loaf Pan

| Model         | TSTP22       |  |
|---------------|--------------|--|
| External size | 400x285mm    |  |
| Single box    | 176x122x75mm |  |
| Thickness     | 0.8/1.0mm    |  |