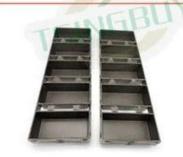

### 4-strap Alusteel Perforated Loaf Pan

| Model         | TSTP26        |
|---------------|---------------|
| External size | 565x383mm     |
| Single box    | 360x123x102mm |
| Thickness     | 0.6/1.0mm     |

### 2-strap Alusteel Non-stick Loaf Pan

| Model         | TSTP27        |
|---------------|---------------|
| External size | 293x290mm     |
| Single box    | 270x110x110mm |
| Thickness     | 0.7/1.0/2.3mm |