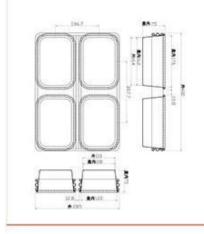

### 4 Strap Loaf Pan

| Model              | TSTP32                |
|--------------------|-----------------------|
| External Size      | 600X400 mm            |
| Internal Size      | Upper 370X110 mm      |
|                    | Bottom 368X108mm      |
|                    | Height 83 mm          |
| Frame Thickness    | 2.5 mm aluminum alloy |
| Internal Thickness | 1.0 mm alumium alloy  |

### 4 Strap Loaf Pan

| Model              | TSTP33                |
|--------------------|-----------------------|
| External Size      | 600X400 mm            |
| Internal Size      | Upper 370X110 mm      |
|                    | Bottom 368X108mm      |
|                    | Height 83 mm          |
| Frame Thickness    | 5.0 mm aluminum alloy |
| Internal Thickness | 1.0 mm aluminum alloy |