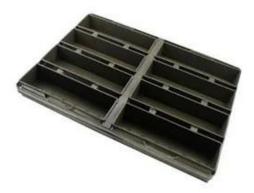

### 4-strap Alusteel Perforated Loaf Pan

| Model         | TSTP26        |
|---------------|---------------|
| External size | 565x383mm     |
| Single box    | 360x123x102mm |
| Thickness     | 0.6/1.0mm     |