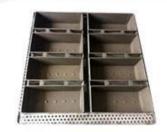

## 8-strap Alusteel Corrugated Loaf Pan

| Model         | TSTP24            |
|---------------|-------------------|
| External size | 800x711mm         |
| Single box    | 325x140x108mm     |
| Thickness     | 0.7/1.0/2.0/2.3mm |