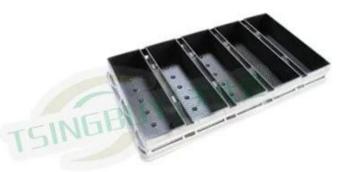

### 5-strap Alusteel Perforated Loaf Pan

| Model         | TSTP23        |
|---------------|---------------|
| External size | 654x226.5mm   |
| Single box    | 203x95x63.5mm |
| Thickness     | 0.8/1.0/2.3mm |