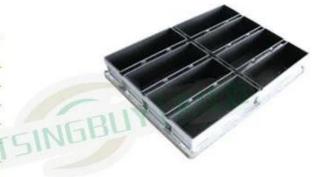

## 8-strap Alusteel Corrugated Loaf Pan

| Model         | TSTP24            |
|---------------|-------------------|
| External size | 800x711mm         |
| Single box    | 325x140x108mm     |
| Thickness     | 0.7/1.0/2.0/2.3mm |