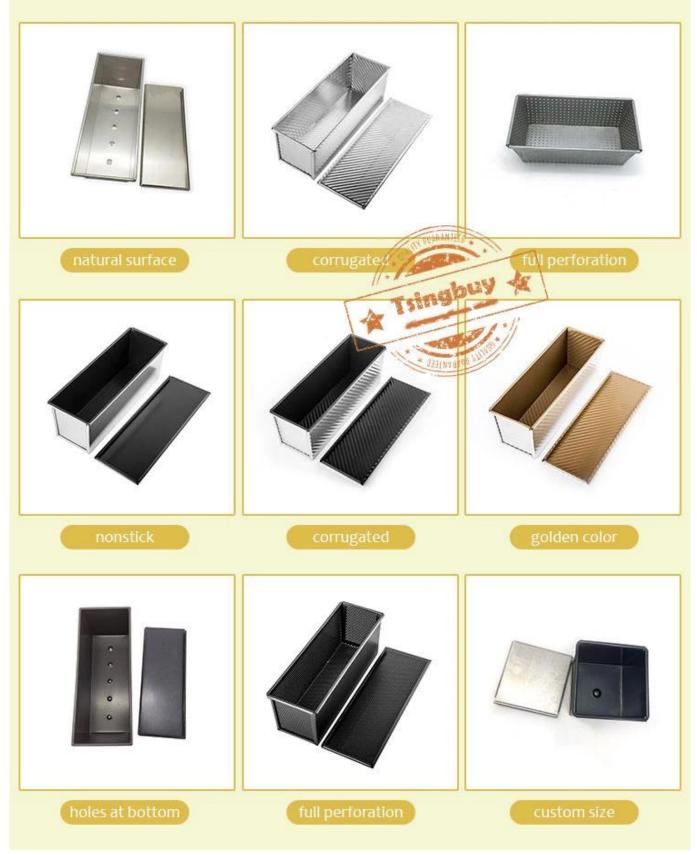

2. The bread loaf pans are manufactured from 0.7/0.8/1.0/1.2/1.5mm aluminized steel with double folded corners, The edge of each pan is fitted with a 5mm diameter rim wire. The frames are manufactured of 1.2mm aluminized steel for super support and durability. The surface of bread pans are treated with non stick coating and fluted finish, coming with steam holes. Not suitable for Gluten-free mixtures.

# Product images of custom made industrial strap bread & bread loaf pan toast pan commercial bakeware

Tsingbuy is professional in making both single loaf pan and strap loaf pans. Here we share some models of strap loaf pan for your reference. Most of the strap loaf pans are custom designed according to requirements.