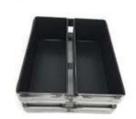

### 2-strap Alusteel Non-stick Loaf Pan

| Model         | TSTP27        |
|---------------|---------------|
| External size | 293x290mm     |
| Single box    | 270x110x110mm |
| Thickness     | 0.7/1.0/2.3mm |