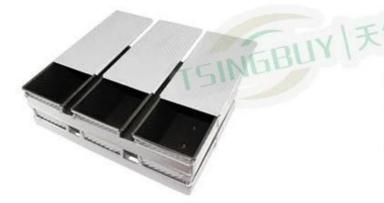

### 2-strap Alusteel Non-stick Loaf Pan

| Model         | TSTP27        |
|---------------|---------------|
| External size | 293x290mm     |
| Single box    | 270x110x110mm |
| Thickness     | 0.7/1.0/2.3mm |