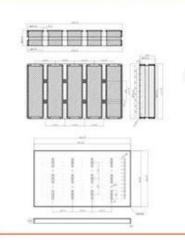

#### 5-strap Alusteel Loaf Pan with Lid

| Model         | TSTP25        |
|---------------|---------------|
| External size | 663x385mm     |
| Single box    | 356x100x105mm |
| Thickness     | 0.7/1.0/2.0mm |

### 4-strap Alusteel Perforated Loaf Pan

| Model         | TSTP26        |
|---------------|---------------|
| External size | 565x383mm     |
| Single box    | 360x123x102mm |
| Thickness     | 0.6/1.0mm     |

### 2-strap Alusteel Non-stick Loaf Pan

| Model         | TSTP27        |
|---------------|---------------|
| External size | 293x290mm     |
| Single box    | 270x110x110mm |
| Thickness     | 0.7/1.0/2.3mm |