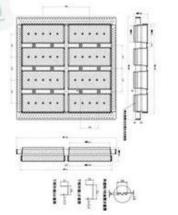

# 8 Strap Loaf Pan

| Model              | TSTP28                 |
|--------------------|------------------------|
| External Size      | 600X800 mm             |
| Internal Size      | Upper 370X110 mm       |
|                    | Bottom 368X108mm       |
|                    | Height 90 mm           |
| Frame Thickness    | 1.2 mm stainless steel |
| Internal Thickness | 1.0 mm aluminum alloy  |

# 8 Strap Loaf Pan

| Model              | TSTP31                |
|--------------------|-----------------------|
| External Size      | 600X800 mm            |
| Internal Size      | Upper 370x110 mm      |
|                    | Bottom 368x108 mm     |
|                    | Height 83 mm          |
| Frame Thickness    | 2.5 mm aluminum alloy |
| Internal Thickness | 1.0 mm aluminum alloy |
|                    |                       |