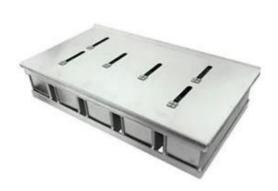

## 8-strap Alusteel Corrugated Loaf Pan

| Model         | TSTP24            |
|---------------|-------------------|
| External size | 800x711mm         |
| Single box    | 325x140x108mm     |
| Thickness     | 0.7/1.0/2.0/2.3mm |