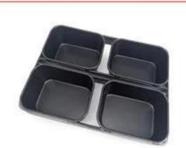

### 4 Strap Loaf Pan

| Model              | TSTP32                |
|--------------------|-----------------------|
| External Size      | 600X400 mm            |
| Internal Size      | Upper 370X110 mm      |
|                    | Bottom 368X108mm      |
|                    | Height 83 mm          |
| Frame Thickness    | 2.5 mm aluminum alloy |
| Internal Thickness | 1.0 mm alumium alloy  |

### 4 Strap Loaf Pan

| Model              | TSTP33                |
|--------------------|-----------------------|
| External Size      | 600X400 mm            |
| Internal Size      | Upper 370X110 mm      |
|                    | Bottom 368X108mm      |
|                    | Height 83 mm          |
| Frame Thickness    | 5.0 mm aluminum alloy |
| Internal Thickness | 1.0 mm aluminum alloy |