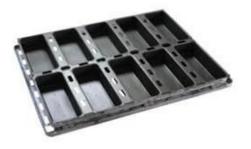

# 10 Strap Loaf Pan

| Model              | TSTP29           |
|--------------------|------------------|
| External Size      | 600X400 mm       |
| Internal Size      | Upper 267X107 mm |
|                    | Bottom 257X97 mm |
|                    | Height 80 mm     |
| Frame Thickness    | 1.0 mm alusteel  |
| Internal Thickness | 0.6 mm alusteel  |