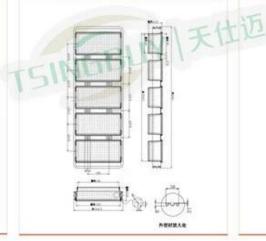

# 8 Strap Loaf Pan

| Model              | TSTP28                 |
|--------------------|------------------------|
| External Size      | 600X800 mm             |
| Internal Size      | Upper 370X110 mm       |
|                    | Bottom 368X108mm       |
|                    | Height 90 mm           |
| Frame Thickness    | 1.2 mm stainless steel |
| Internal Thickness | 1.0 mm aluminum alloy  |

# 8 Strap Loaf Pan

| Model              | TSTP31                |
|--------------------|-----------------------|
| External Size      | 600X800 mm            |
| Internal Size      | Upper 370x110 mm      |
|                    | Bottom 368x108 mm     |
|                    | Height 83 mm          |
| Frame Thickness    | 2.5 mm aluminum alloy |
| Internal Thickness | 1.0 mm aluminum alloy |
|                    |                       |