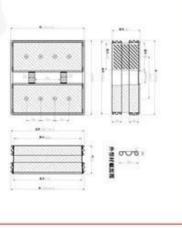

## 8-strap Alusteel Corrugated Loaf Pan

| Model         | TSTP24            |
|---------------|-------------------|
| External size | 800x711mm         |
| Single box    | 325x140x108mm     |
| Thickness     | 0.7/1.0/2.0/2.3mm |