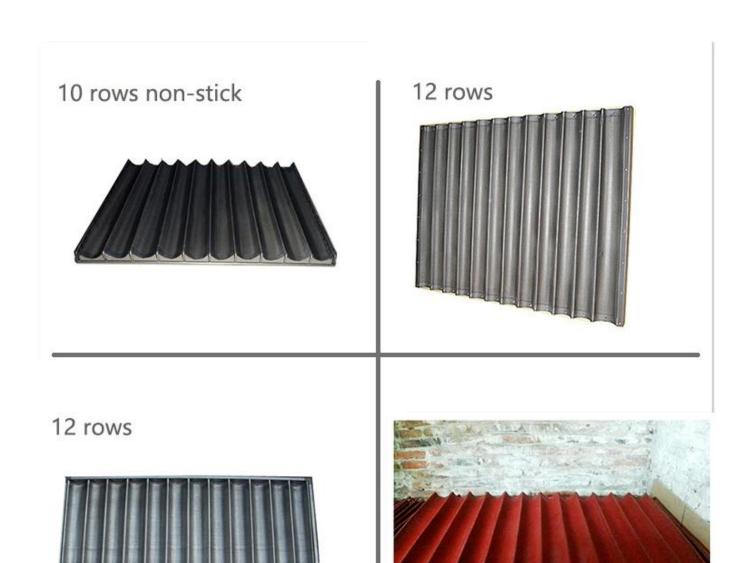

More patterns of commercial use aluminum baguette pan French loaf bread baking mole trays  $% \left( 1\right) =\left( 1\right) \left( 1\right$ 

#### **Customized service from China baguette tray factory**

As a leading <u>commercial bread pans factory</u> in China, we have offered many successful customized baguette trays to international customers. Most of the customzied aluminum baguette trays are for bakery and food factory. They are bigger than 4 rows baguette tray and more suitable for mass food production, as well as high-qualified with superior streigth and durability. We also designed a special silicone-coated baguette tray pattern with red color for the Middle-East customers. All in all, customized baguette trays from Tsingbuy are not only all on your demands to meet your needs, but also in excellent quality and durability. If you are looking for a factory to make baguette tray for special needs, just contact us.

5 baguettes
open frame

7 baguettes round corner

7 baguettes non-stick

8 baguettes

8 baguettes non-stick

9 baguettes

9 baguettes non-stick

10 baguettes

10 baguettes non-stick