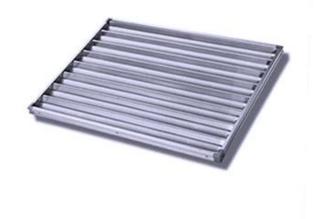

Crafted from premium aluminium, this French bread baking tray is built to withstand rigorous, continuous use in demanding environments. Its reinforced design includes extra reinforcing bars at the back, ensuring unparalleled sturdiness and longevity, even under heavy-duty usage.

Equipped with a perforated and non stick coated surface, this French bread tray facilitates optimal heat circulation, resulting in consistently golden and crispy French bread. The non-stick coating guarantees easy release of baked goods, simplifying the cleaning process and ensuring hassle-free maintenance.

Experience the difference of custom made commercial bread baking pans with the Tsingbuy—your reliable partner for achieving exceptional baking results in commercial settings.

Pictures of 600\*800 aluminium French bread baking tray commercial baking pans