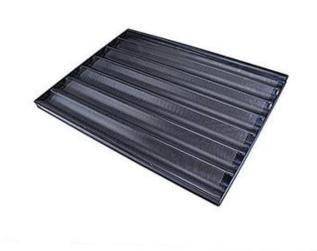

Crafted from premium aluminium, this French bread baking tray is built to withstand rigorous, continuous use in demanding environments. Its reinforced design includes extra reinforcing bars at the back, ensuring unparalleled sturdiness and longevity, even under heavy-duty usage.

Equipped with a perforated and non stick coated surface, this French bread tray facilitates optimal heat circulation, resulting in consistently golden and crispy French bread. The non-stick coating guarantees easy release of baked goods, simplifying the cleaning process and ensuring hassle-free maintenance.

Experience the difference of custom made commercial bread baking pans with the Tsingbuy—your reliable partner for achieving exceptional baking results in commercial settings.

Pictures of 600\*800 aluminium French bread baking tray commercial baking pans