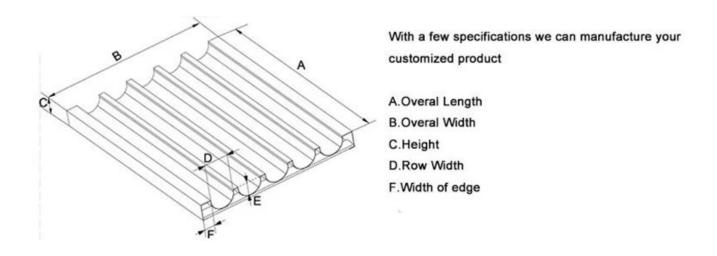

# Main features of 600\*800 aluminium French bread baking tray commercial baking pans

Introducing our aluminium French bread baking tray, a custom-crafted solution designed specifically for commercial and industrial use in bakeries, food factories, restaurants, and more. Engineered to meet the demands of high-volume baking, this tray combines superior durability with professional-grade features to elevate commercial baking experience.

Crafted from premium aluminium, this French bread baking tray is built to withstand rigorous, continuous use in demanding environments. Its reinforced design includes extra reinforcing bars at the back, ensuring unparalleled sturdiness and longevity, even under heavy-duty usage.

Equipped with a perforated and non stick coated surface, this French bread tray facilitates optimal heat circulation, resulting in consistently golden and crispy French bread. The non-stick coating guarantees easy release of baked goods, simplifying the cleaning process and ensuring hassle-free maintenance.