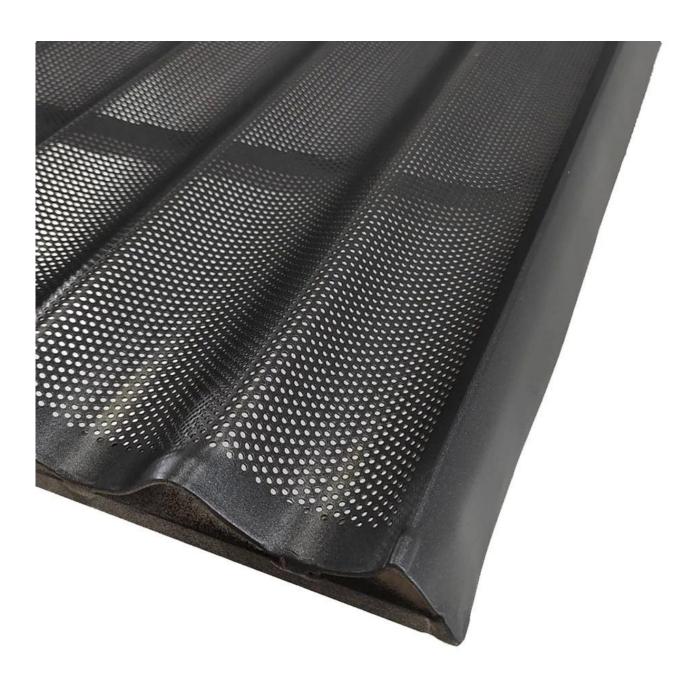

Equipped with a perforated and non stick coated surface, this French bread tray facilitates optimal heat circulation, resulting in consistently golden and crispy French bread. The non-stick coating guarantees easy release of baked goods, simplifying the cleaning process and ensuring hassle-free maintenance.

Experience the difference of custom made commercial bread baking pans with the Tsingbuy—your reliable partner for achieving exceptional baking results in commercial settings.

Pictures of 600\*800 aluminium French bread baking tray commercial baking pans