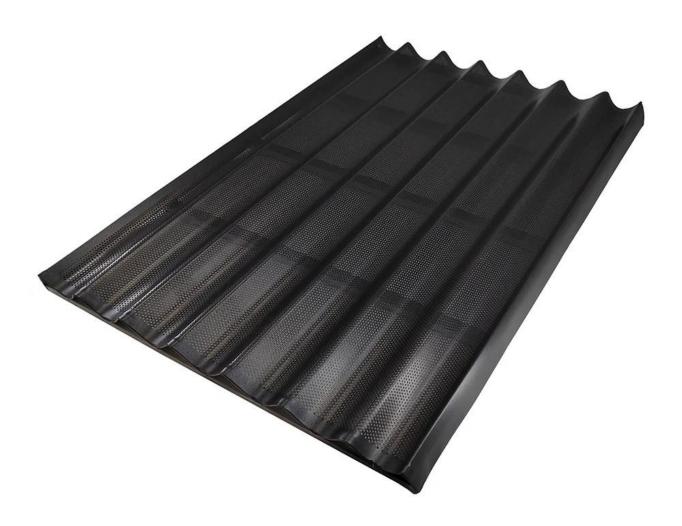

# Main features of 600\*800 aluminium French bread baking tray commercial baking pans

Introducing our aluminium French bread baking tray, a custom-crafted solution designed specifically for commercial and industrial use in bakeries, food factories, restaurants, and more. Engineered to meet the demands of high-volume baking, this tray combines superior durability with professional-grade features to elevate commercial baking experience.

Crafted from premium aluminium, this French bread baking tray is built to withstand rigorous, continuous use in demanding environments. Its reinforced design includes extra reinforcing bars at the back, ensuring unparalleled sturdiness and longevity, even under heavy-duty usage.

Equipped with a perforated and non stick coated surface, this French bread tray facilitates optimal heat circulation, resulting in consistently golden and crispy French bread. The non-stick coating guarantees easy release of baked goods, simplifying the cleaning process and ensuring hassle-free maintenance.

Experience the difference of custom made commercial bread baking pans with the Tsingbuy—your reliable partner for achieving exceptional baking results in commercial settings.

Pictures of 600\*800 aluminium French bread baking tray commercial baking pans