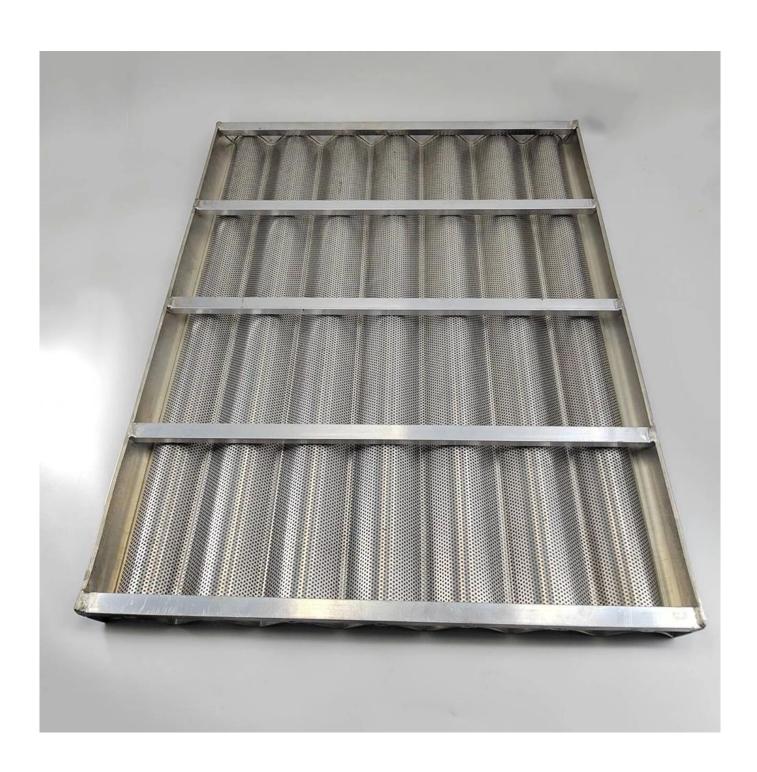

Crafted from premium aluminium, this French bread baking tray is built to withstand rigorous, continuous use in demanding environments. Its reinforced design includes extra reinforcing bars at the back, ensuring unparalleled sturdiness and longevity, even under heavy-duty usage.

Equipped with a perforated and non stick coated surface, this French bread tray facilitates optimal heat circulation, resulting in consistently golden and crispy French bread. The non-stick coating guarantees easy release of baked goods, simplifying the cleaning process and ensuring hassle-free maintenance.