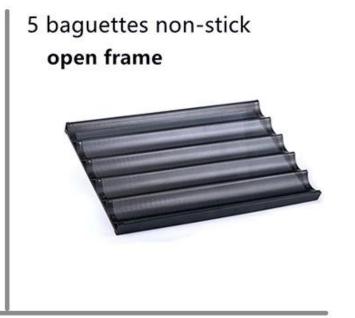

More patterns of commercial use aluminum baguette pan French loaf bread baking mole trays  $% \left( 1\right) =\left( 1\right) \left( 1\right$ 

5 baguettes
open frame

7 baguettes round corner

7 baguettes non-stick

8 baguettes

8 baguettes non-stick

9 baguettes

9 baguettes non-stick

10 baguettes