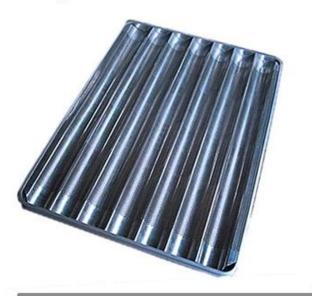

Crafted from premium aluminium, this French bread baking tray is built to withstand rigorous, continuous use in demanding environments. Its reinforced design includes extra reinforcing bars at the back, ensuring unparalleled sturdiness and longevity, even under heavy-duty usage.

Equipped with a perforated and non stick coated surface, this French bread tray facilitates optimal heat circulation, resulting in consistently golden and crispy French bread. The non-stick coating guarantees easy release of baked goods, simplifying the cleaning process and ensuring hassle-free maintenance.

Experience the difference of custom made commercial bread baking pans with the Tsingbuy—your reliable partner for achieving exceptional baking results in commercial settings.

Pictures of 600\*800 aluminium French bread baking tray commercial baking pans