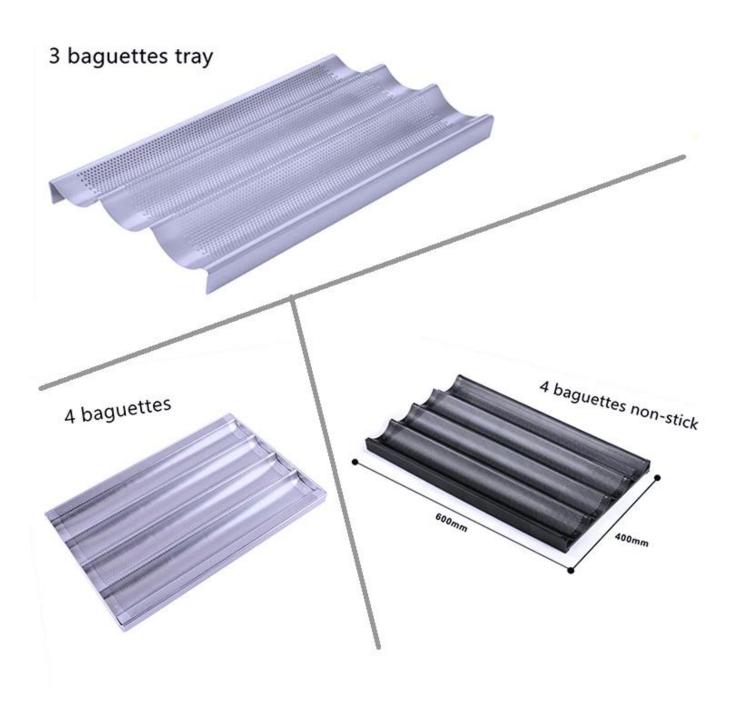

More patterns of commercial use aluminum baguette pan French loaf bread baking mole trays  $% \left( 1\right) =\left( 1\right) \left( 1\right$ 

#### **Customized service from China baguette tray factory**

As a leading <u>commercial bread pans factory</u> in China, we have offered many successful customized baguette trays to international customers. Most of the customzied aluminum baguette trays are for bakery and food factory. They are bigger than 4 rows baguette tray and more suitable for mass food production, as well as high-qualified with superior streigth and durability. We also designed a special silicone-coated baguette tray pattern with red color for the Middle-East customers. All in all, customized baguette trays from Tsingbuy are not only all on your demands to meet your needs, but also in excellent quality and durability. If you are looking for a factory to make baguette tray for special needs, just contact us.