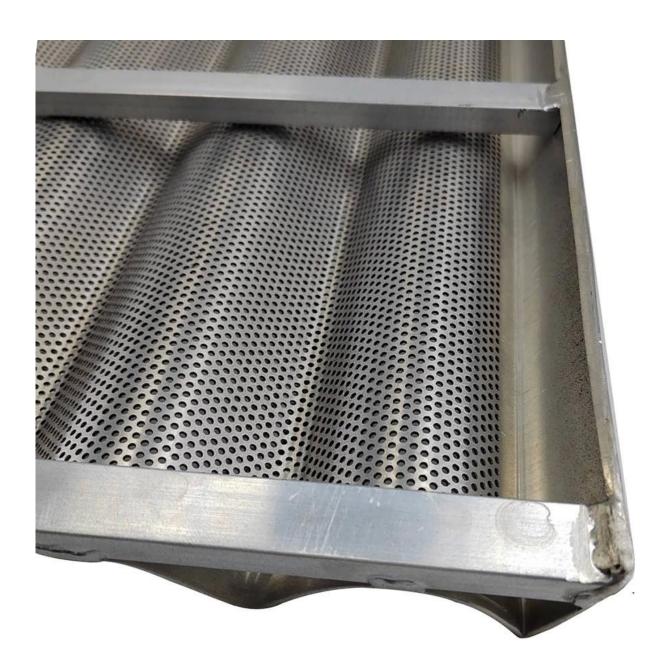

Crafted from premium aluminium, this French bread baking tray is built to withstand rigorous, continuous use in demanding environments. Its reinforced design includes extra reinforcing bars at the back, ensuring unparalleled sturdiness and longevity, even under heavy-duty usage.

Equipped with a perforated and non stick coated surface, this French bread tray facilitates optimal heat circulation, resulting in consistently golden and crispy French bread. The non-stick coating guarantees easy release of baked goods, simplifying the cleaning process and ensuring hassle-free maintenance.