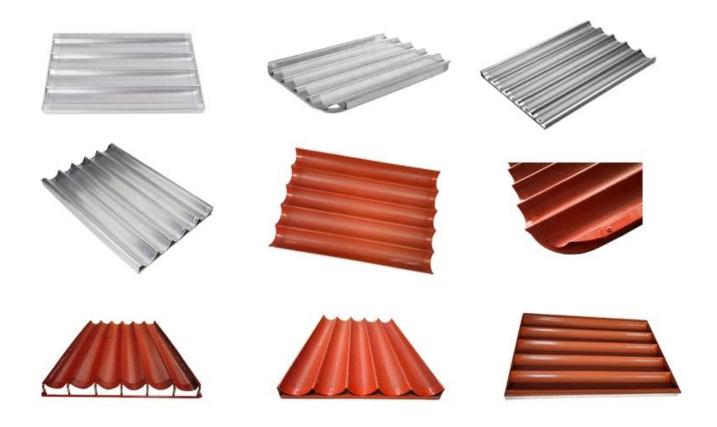

More patterns of commercial use aluminum baguette pan French loaf bread baking mole trays  $% \left( 1\right) =\left( 1\right) \left( 1\right$ 

#### **Customized service from China baguette tray factory**

As a leading <u>commercial bread pans factory</u> in China, we have offered many successful customized baguette trays to international customers. Most of the customzied aluminum baguette trays are for bakery and food factory. They are bigger than 4 rows baguette tray and more suitable for mass food production, as well as high-qualified with superior streigth and durability. We also designed a special silicone-coated baguette tray pattern with red color for the Middle-East customers. All in all, customized baguette trays from Tsingbuy are not only all on your demands to meet your needs, but also in excellent quality and durability. If you are looking for a factory to make baguette tray for special needs, just contact us.