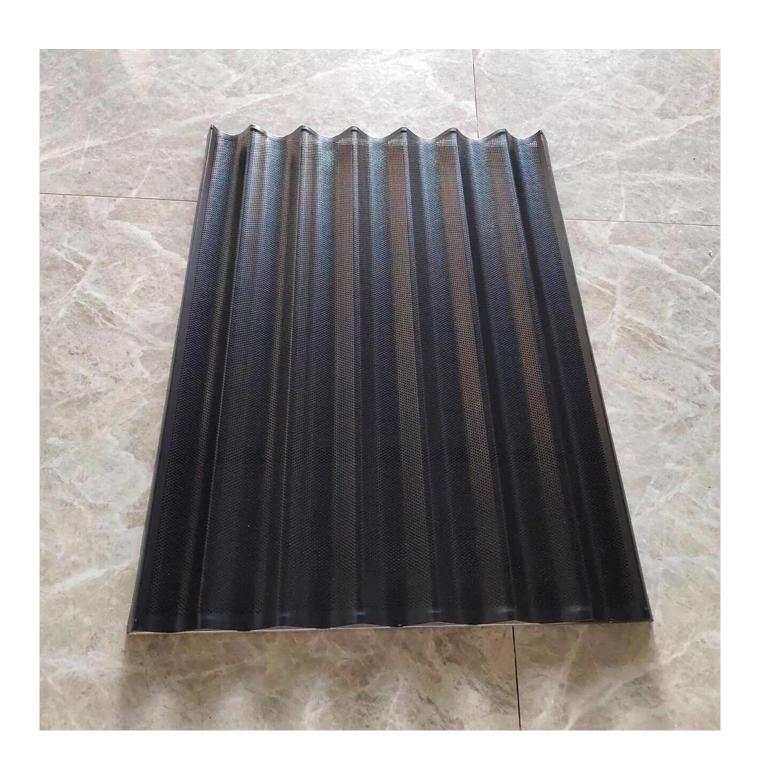

# Main features of 600\*800 aluminium French bread baking tray commercial baking pans

Introducing our aluminium French bread baking tray, a custom-crafted solution designed specifically for commercial and industrial use in bakeries, food factories, restaurants, and more. Engineered to meet the demands of high-volume baking, this tray combines superior durability with professional-grade features to elevate commercial baking experience.

Crafted from premium aluminium, this French bread baking tray is built to withstand rigorous, continuous use in demanding environments. Its reinforced design includes extra reinforcing bars at the back, ensuring unparalleled sturdiness and longevity, even under heavy-duty usage.

Equipped with a perforated and non stick coated surface, this French bread tray facilitates optimal heat circulation, resulting in consistently golden and crispy French bread. The non-stick coating guarantees easy release of baked goods, simplifying the cleaning process and ensuring hassle-free maintenance.

Experience the difference of custom made commercial bread baking pans with the Tsingbuy—your reliable partner for achieving exceptional baking results in commercial settings.

Pictures of 600\*800 aluminium French bread baking tray commercial baking pans