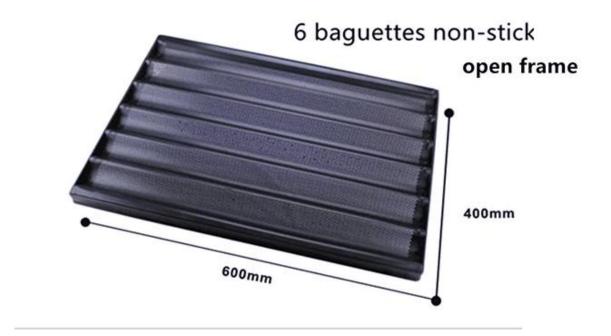

More patterns of commercial use aluminum baguette pan French loaf bread baking mole trays  $% \left( 1\right) =\left( 1\right) \left( 1\right$ 

5 baguettes
open frame

7 baguettes round corner

7 baguettes non-stick

8 baguettes

8 baguettes non-stick

9 baguettes

9 baguettes non-stick

10 baguettes