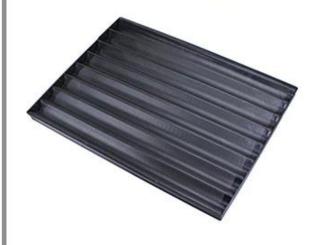

Crafted from premium aluminium, this French bread baking tray is built to withstand rigorous, continuous use in demanding environments. Its reinforced design includes extra reinforcing bars at the back, ensuring unparalleled sturdiness and longevity, even under heavy-duty usage.

Equipped with a perforated and non stick coated surface, this French bread tray facilitates optimal heat circulation, resulting in consistently golden and crispy French bread. The non-stick coating guarantees easy release of baked goods, simplifying the cleaning process and ensuring hassle-free maintenance.

Experience the difference of custom made commercial bread baking pans with the Tsingbuy—your reliable partner for achieving exceptional baking results in commercial settings.

Pictures of 600\*800 aluminium French bread baking tray commercial baking pans