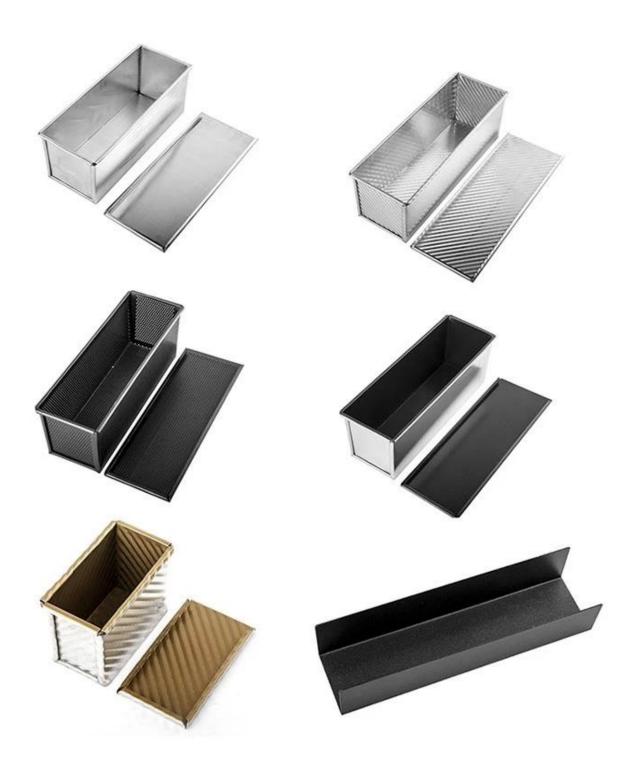

#### **More Hot Selling Loaf Pan Models Recommended**

More mini cube pullman loaf pan square shape bread baking pans from Tsingbuy **aluminum baking pans manufacturer**. As following pictures:

Material options: aluminium alloy, aluminized steel, stainless steel, carbon steel

Size options: 250/450/500/750/900/1000/1200g and any custom size

Surface options: natural surface, PTFE non stick surface, silicone surface, corrugated surface, perforated surface etc

ODM&OEM service is our biggest strengnth.