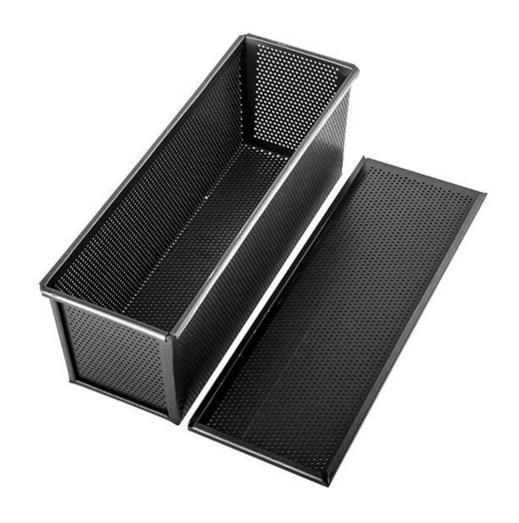

# Product Pictures of aluminum full-perforated bread loaf pan toast baking tin mold

# Regular Specification of Single Loaf Bread Baking Pan

| Model   | Dough Weight |            | Size       |        | Thickness |
|---------|--------------|------------|------------|--------|-----------|
|         | // 4         | Upper      | Bottom     | Weight |           |
| TSTP036 | 250g         | 164x94 mm  | 158x87 mm  | 77 mm  | 1.0 mm    |
| TSTP037 | 300g         | 175x100 mm | 173x98 mm  | 100 mm | 1.0 mm    |
| TSTP038 | 385g         | 217x94 mm  | 211x88 mm  | 77 mm  | 1.0 mm    |
| TSTP039 | 450g         | 197x106 mm | 186x101 mm | 110 mm | 1.0 mm    |
| TSTP040 | 600g         | 309x91 mm  | 300x84 mm  | 107 mm | 1.0 mm    |
| TSTP041 | 750g         | 316x100 mm | 305x93 mm  | 116 mm | 1.0 mm    |
| TSTP042 | 900g         | 327x106 mm | 316x100 mm | 122 mm | 1.0 mm    |
| TSTP043 | 1000g        | 327x121 mm | 312x119 mm | 120 mm | 1.0 mm    |
| TSTP044 | 1200g        | 370x120 mm | 361x116 mm | 125 mm | 1.0 mm    |
| TSTP045 | 1500g        | 450x123 mm | 447x120 mm | 130 mm | 1.0 mm    |