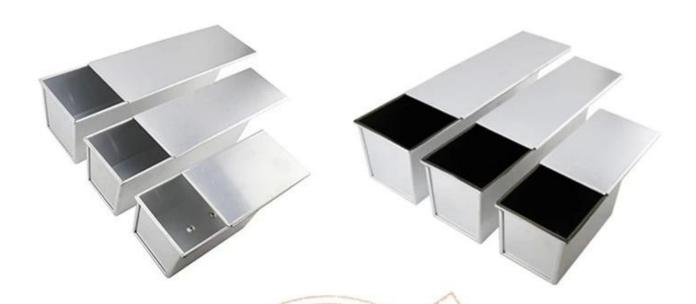

# Product Pictures of aluminum full-perforated bread loaf pan toast baking tin mold

### Main features of aluminum full-perforated bread loaf pan toast baking tin mold

- Safe and Health: Food-grade PTFE non stick coated surface, no harmful substance release in high temperature baking.
- Commercial Grade: Adopts thickened 1.0mmaluminium alloy material to accelerate even heat. The strengthened edge helps to avoid warping. Ensure longer service life
- Easy to Use: Excellent non-stick can be achieved with less natural cooking oil. Less baking time and low energy consumption. Easier for demoulding and cleaning.
- Multiple Applications : Quickly make high quality family dishes, afternoon tea, banquet desserts and other delicacies. Easy to deal with daily cooking, family dinner, friends gathering, festival celebrations, etc. Spend less time and have more fun
- Low Price: Tsingbuy <u>loaf pan supplier</u> highly value customers' satisfaction while providing non stick toast pan wholesale with regular specifications. We also provide custom design and manufacturing for our customers, so as to offer a perfect solution to to your baking.