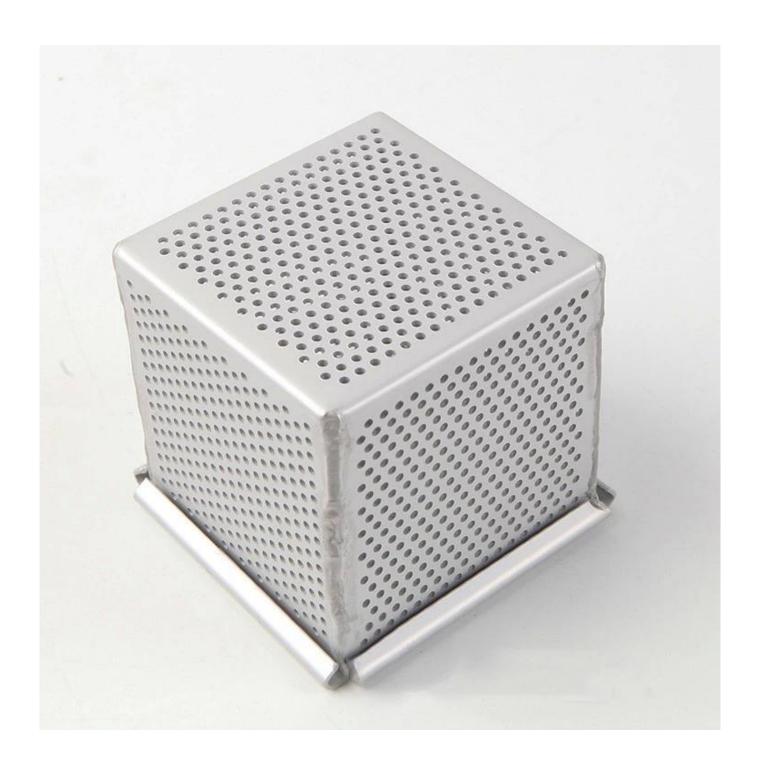

# Product Pictures of aluminum full-perforated bread loaf pan toast baking tin mold

#### **More Hot Selling Loaf Pan Models Recommended**

More mini cube pullman loaf pan square shape bread baking pans from Tsingbuy **aluminum baking pans manufacturer**. As following pictures:

Material options: aluminium alloy, aluminized steel, stainless steel, carbon steel