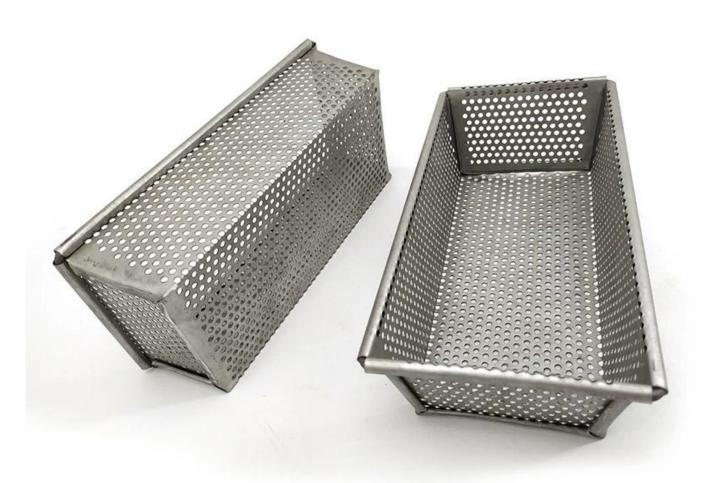

# Product Pictures of aluminum full-perforated bread loaf pan toast baking tin mold