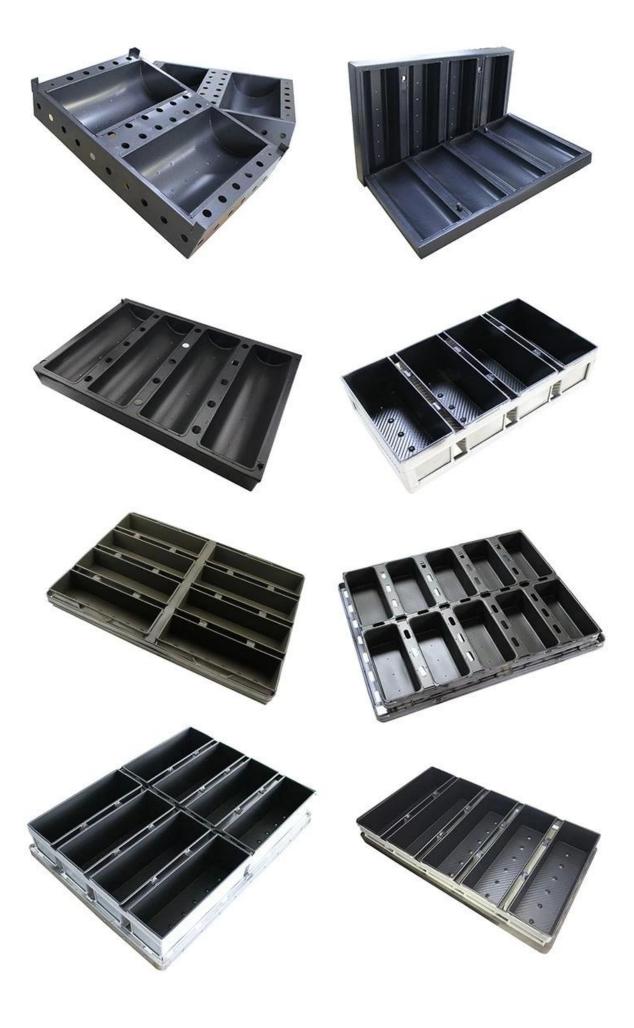

#### **More Hot Selling Loaf Pan Models Recommended**

More mini cube pullman loaf pan square shape bread baking pans from Tsingbuy **aluminum baking pans manufacturer**. As following pictures:

Material options: aluminium alloy, aluminized steel, stainless steel, carbon steel

Size options: 250/450/500/750/900/1000/1200g and any custom size

Surface options: natural surface, PTFE non stick surface, silicone surface, corrugated surface, perforated surface etc

ODM&OEM service is our biggest strengnth.