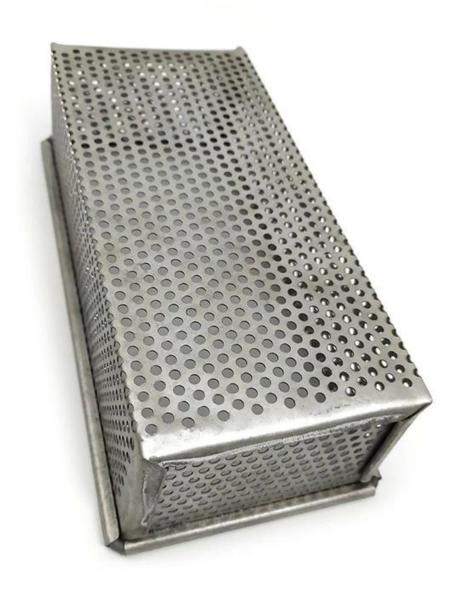

# Product Pictures of aluminum full-perforated bread loaf pan toast baking tin mold