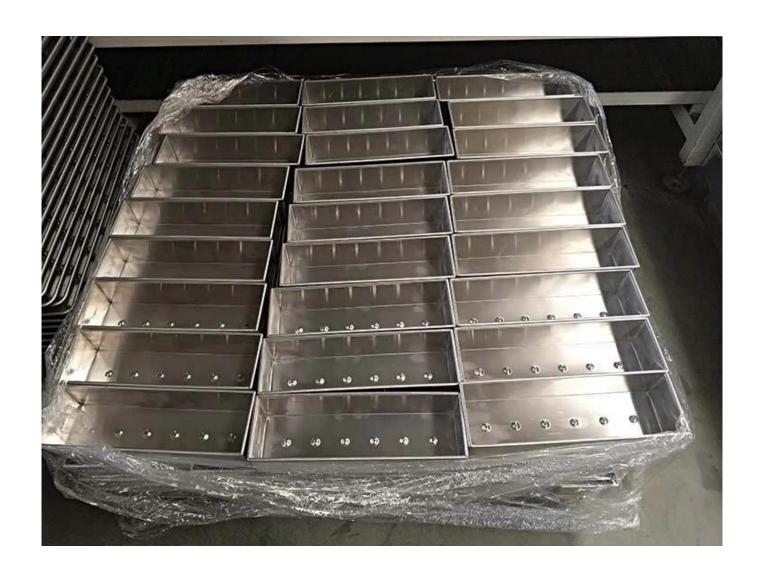

# Product Pictures of aluminum full-perforated bread loaf pan toast baking tin mold