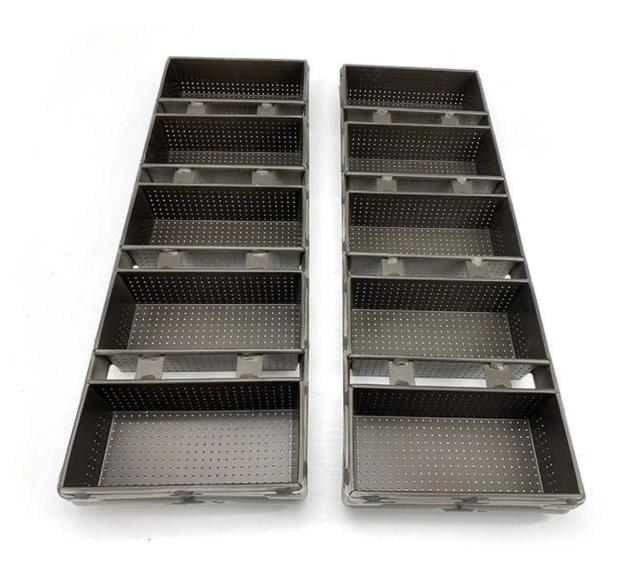

#### **More Hot Selling Loaf Pan Models Recommended**

More mini cube pullman loaf pan square shape bread baking pans from Tsingbuy **aluminum baking pans manufacturer**. As following pictures:

Material options: aluminium alloy, aluminized steel, stainless steel, carbon steel