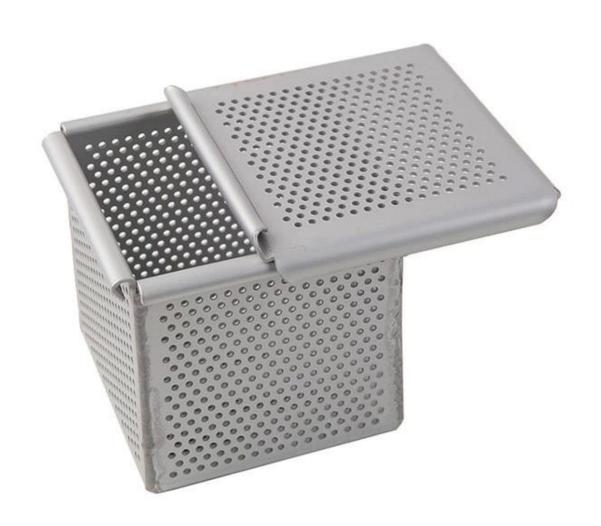

# Product Pictures of aluminum full-perforated bread loaf pan toast baking tin mold

#### **More Hot Selling Loaf Pan Models Recommended**

More mini cube pullman loaf pan square shape bread baking pans from Tsingbuy **aluminum baking pans manufacturer**. As following pictures:

Material options: aluminium alloy, aluminized steel, stainless steel, carbon steel