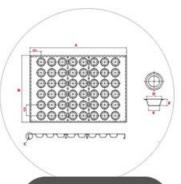

# Regular Specification of Single Loaf Bread Baking Pan

| Model   | Dough Weight |            | Size       |        | Thickness |
|---------|--------------|------------|------------|--------|-----------|
|         | // 4         | Upper      | Bottom     | Weight |           |
| TSTP036 | 250g         | 164x94 mm  | 158x87 mm  | 77 mm  | 1.0 mm    |
| TSTP037 | 300g         | 175x100 mm | 173x98 mm  | 100 mm | 1.0 mm    |
| TSTP038 | 385g         | 217x94 mm  | 211x88 mm  | 77 mm  | 1.0 mm    |
| TSTP039 | 450g         | 197x106 mm | 186x101 mm | 110 mm | 1.0 mm    |
| TSTP040 | 600g         | 309x91 mm  | 300x84 mm  | 107 mm | 1.0 mm    |
| TSTP041 | 750g         | 316x100 mm | 305x93 mm  | 116 mm | 1.0 mm    |
| TSTP042 | 900g         | 327x106 mm | 316x100 mm | 122 mm | 1.0 mm    |
| TSTP043 | 1000g        | 327x121 mm | 312x119 mm | 120 mm | 1.0 mm    |
| TSTP044 | 1200g        | 370x120 mm | 361x116 mm | 125 mm | 1.0 mm    |
| TSTP045 | 1500g        | 450x123 mm | 447x120 mm | 130 mm | 1.0 mm    |