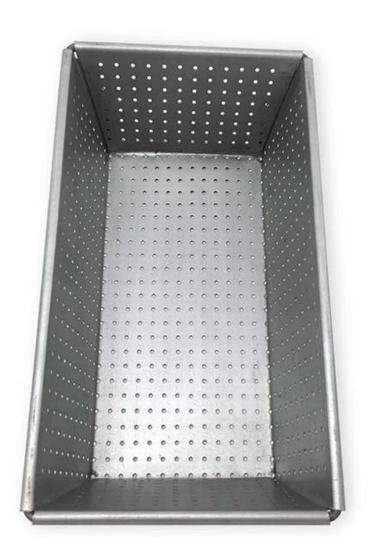

# Product Pictures of aluminum full-perforated bread loaf pan toast baking tin mold

# Regular Specification of Single Loaf Bread Baking Pan

| Model   | Dough Weight |            | Size       |        | Thickness |
|---------|--------------|------------|------------|--------|-----------|
|         | // 4         | Upper      | Bottom     | Weight |           |
| TSTP036 | 250g         | 164x94 mm  | 158x87 mm  | 77 mm  | 1.0 mm    |
| TSTP037 | 300g         | 175x100 mm | 173x98 mm  | 100 mm | 1.0 mm    |
| TSTP038 | 385g         | 217x94 mm  | 211x88 mm  | 77 mm  | 1.0 mm    |
| TSTP039 | 450g         | 197x106 mm | 186x101 mm | 110 mm | 1.0 mm    |
| TSTP040 | 600g         | 309x91 mm  | 300x84 mm  | 107 mm | 1.0 mm    |
| TSTP041 | 750g         | 316x100 mm | 305x93 mm  | 116 mm | 1.0 mm    |
| TSTP042 | 900g         | 327x106 mm | 316x100 mm | 122 mm | 1.0 mm    |
| TSTP043 | 1000g        | 327x121 mm | 312x119 mm | 120 mm | 1.0 mm    |
| TSTP044 | 1200g        | 370x120 mm | 361x116 mm | 125 mm | 1.0 mm    |
| TSTP045 | 1500g        | 450x123 mm | 447x120 mm | 130 mm | 1.0 mm    |