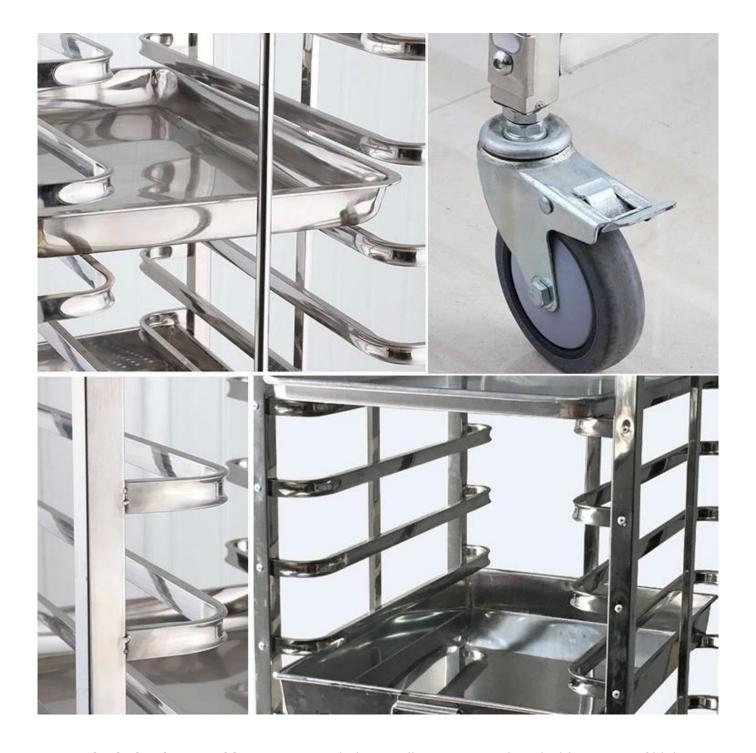

- **1. Premium Stainless Steel Construction:** The bakery trolley is crafted from robust stainless steel, guaranteeing exceptional strength and resistance to corrosion. This ensures a long-lasting and hygienic solution for your bakery needs.
- **2. Detachable and Easy Assembly:** Designed for convenience, this trolley can be easily assembled and disassembled without the need for complex tools. The detachable feature allows for efficient storage and transportation, making it a space-saving choice for your bakery.
- **3. Custom Design Options:** We understand that every bakery has unique requirements. Therefore, we offer custom design options, allowing you to tailor the trolley according to your specific needs. Whether it's size, configuration, or additional features, we can accommodate your preferences.

stainless steel tube material for holding trays

L Shaped Stainless Steel Sheet for Holding Trays

**4. Matched Aluminum Baking Trays:** Our bakery trolley comes equipped with a range of high-quality aluminum baking trays, specially designed for various baking needs. These trays include: