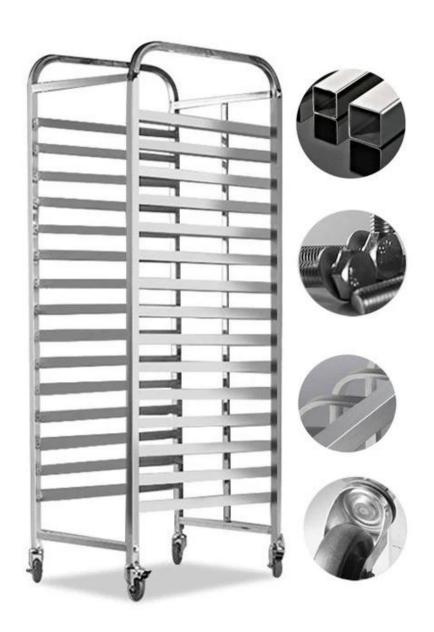

#### Main features of stainless steel bakery trolly with baking trays pans

Introducing our versatile bakery trolley product with baking trays, the ultimate solution for professional bakers and pastry chefs from Tsingbuy **bakery trolley with trays manufacturer** who has been engaged in bakeware industry for over 15 years. This high-quality trolley is constructed using durable stainless steel, ensuring longevity and easy maintenance. With its detachable and easy-to-assemble design, it provides convenience and flexibility for your bakery operations. Let's take a closer look at the outstanding features:

- **1. Premium Stainless Steel Construction:** The bakery trolley is crafted from robust stainless steel, guaranteeing exceptional strength and resistance to corrosion. This ensures a long-lasting and hygienic solution for your bakery needs.
- **2. Detachable and Easy Assembly:** Designed for convenience, this trolley can be easily assembled and disassembled without the need for complex tools. The detachable feature allows for efficient storage and transportation, making it a space-saving choice for your bakery.
- **3. Custom Design Options:** We understand that every bakery has unique requirements. Therefore, we offer custom design options, allowing you to tailor the trolley according to your specific needs. Whether it's size, configuration, or additional features, we can accommodate your preferences.

stainless steel tube material for holding trays

L Shaped Stainless Steel Sheet for Holding Trays

**4. Matched Aluminum Baking Trays:** Our bakery trolley comes equipped with a range of high-quality aluminum baking trays, specially designed for various baking needs. These trays include: