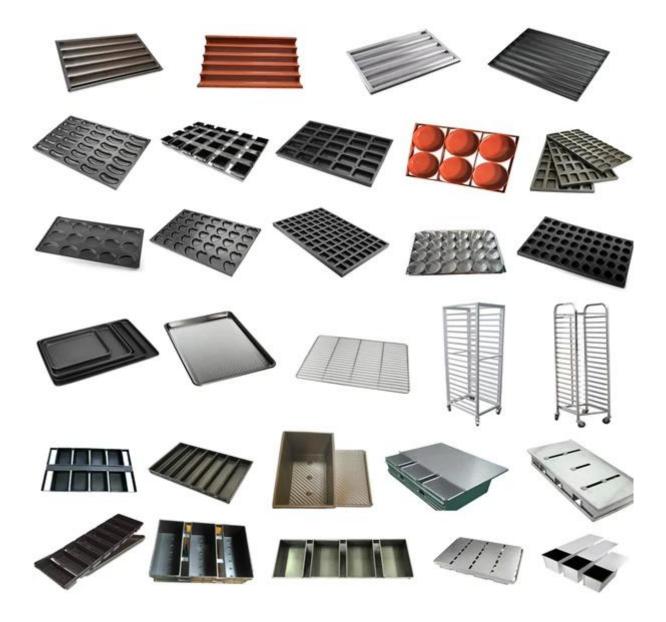

stainless steel tube material for holding trays

L Shaped Stainless Steel Sheet for Holding Trays

**4. Matched Aluminum Baking Trays:** Our bakery trolley comes equipped with a range of high-quality aluminum baking trays, specially designed for various baking needs. These trays include:

- Aluminum Flat Baking Sheet: Ideal for baking cookies, biscuits, and other flat baked goods.
- French Bread Tray: Perfect for baking crusty baguettes and French bread loaves.
- Loaf Bread Pan: Designed multiple cavities per pan for creating perfectly shaped and evenly baked loaf bread.
- Cupcake Muffin Pan: Enables effortless baking of muffins, cupcakes, and small pastries.
- Custom Baking Tray Option: We offer the flexibility to customize baking trays based on your requirements. Whether you need specific sizes, shapes, or specialty trays, we can create bespoke solutions to meet your baking demands.