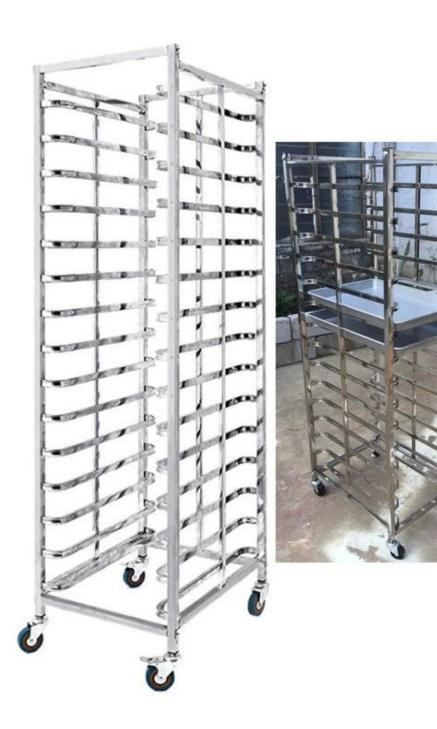

#### Main features of stainless steel bakery trolly with baking trays pans

Introducing our versatile bakery trolley product with baking trays, the ultimate solution for professional bakers and pastry chefs from Tsingbuy **bakery trolley with trays manufacturer** who has been engaged in bakeware industry for over 15 years. This high-quality trolley is constructed using durable stainless steel, ensuring longevity and easy maintenance. With its detachable and easy-to-assemble design, it provides convenience and flexibility for your bakery operations. Let's take a closer look at the outstanding features:

- **1. Premium Stainless Steel Construction:** The bakery trolley is crafted from robust stainless steel, guaranteeing exceptional strength and resistance to corrosion. This ensures a long-lasting and hygienic solution for your bakery needs.
- **2. Detachable and Easy Assembly:** Designed for convenience, this trolley can be easily assembled and disassembled without the need for complex tools. The detachable feature allows for efficient storage and transportation, making it a space-saving choice for your bakery.
- **3. Custom Design Options:** We understand that every bakery has unique requirements. Therefore, we offer custom design options, allowing you to tailor the trolley according to your specific needs. Whether it's size, configuration, or additional features, we can accommodate your preferences.

stainless steel tube material for holding trays

L Shaped Stainless Steel Sheet for Holding Trays

**4. Matched Aluminum Baking Trays:** Our bakery trolley comes equipped with a range of high-quality aluminum baking trays, specially designed for various baking needs. These trays include: