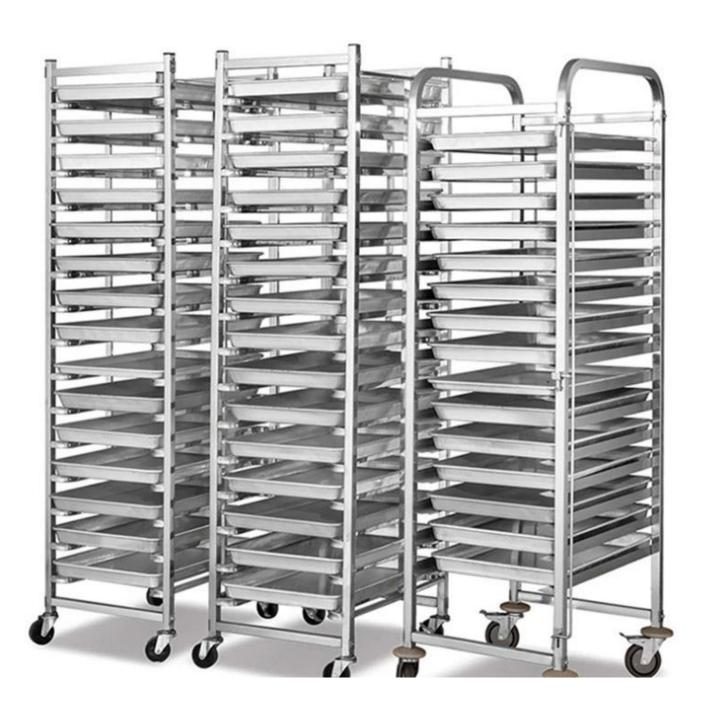

#### Main features of stainless steel bakery trolly with baking trays pans

Introducing our versatile bakery trolley product with baking trays, the ultimate solution for professional bakers and pastry chefs from Tsingbuy **bakery trolley with trays manufacturer** who has been engaged in bakeware industry for over 15 years. This high-quality trolley is constructed using durable stainless steel, ensuring longevity and easy maintenance. With its detachable and easy-to-assemble design, it provides convenience and flexibility for your bakery operations. Let's take a closer look at the outstanding features:

- **1. Premium Stainless Steel Construction:** The bakery trolley is crafted from robust stainless steel, guaranteeing exceptional strength and resistance to corrosion. This ensures a long-lasting and hygienic solution for your bakery needs.
- **2. Detachable and Easy Assembly:** Designed for convenience, this trolley can be easily assembled and disassembled without the need for complex tools. The detachable feature allows for efficient storage and transportation, making it a space-saving choice for your bakery.
- **3. Custom Design Options:** We understand that every bakery has unique requirements. Therefore, we offer custom design options, allowing you to tailor the trolley according to your specific needs. Whether it's size, configuration, or additional features, we can accommodate your preferences.

stainless steel tube material for holding trays

L Shaped Stainless Steel Sheet for Holding Trays

**4. Matched Aluminum Baking Trays:** Our bakery trolley comes equipped with a range of high-quality aluminum baking trays, specially designed for various baking needs. These trays include:

- Aluminum Flat Baking Sheet: Ideal for baking cookies, biscuits, and other flat baked goods.
- French Bread Tray: Perfect for baking crusty baguettes and French bread loaves.
- Loaf Bread Pan: Designed multiple cavities per pan for creating perfectly shaped and evenly baked loaf bread.
- Cupcake Muffin Pan: Enables effortless baking of muffins, cupcakes, and small pastries.
- Custom Baking Tray Option: We offer the flexibility to customize baking trays based on your requirements. Whether you need specific sizes, shapes, or specialty trays, we can create bespoke solutions to meet your baking demands.