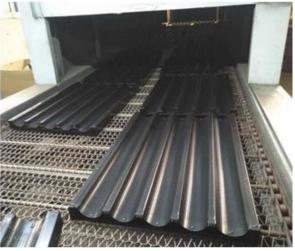

- Aluminum Flat Baking Sheet: Ideal for baking cookies, biscuits, and other flat baked goods.
- French Bread Tray: Perfect for baking crusty baguettes and French bread loaves.
- Loaf Bread Pan: Designed multiple cavities per pan for creating perfectly shaped and evenly baked loaf bread.
- Cupcake Muffin Pan: Enables effortless baking of muffins, cupcakes, and small pastries.
- Custom Baking Tray Option: We offer the flexibility to customize baking trays based on your requirements. Whether you need specific sizes, shapes, or specialty trays, we can create bespoke solutions to meet your baking demands.