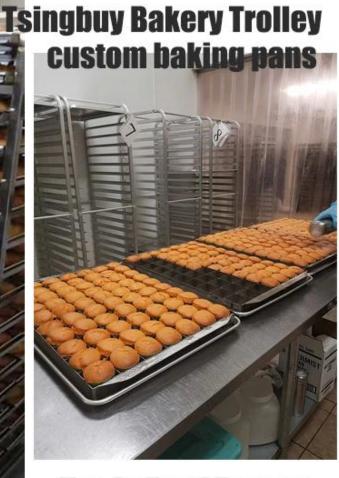

- Aluminum Flat Baking Sheet: Ideal for baking cookies, biscuits, and other flat baked goods.
- French Bread Tray: Perfect for baking crusty baguettes and French bread loaves.
- Loaf Bread Pan: Designed multiple cavities per pan for creating perfectly shaped and evenly baked loaf bread.
- Cupcake Muffin Pan: Enables effortless baking of muffins, cupcakes, and small pastries.
- Custom Baking Tray Option: We offer the flexibility to customize baking trays based on your requirements. Whether you need specific sizes, shapes, or specialty trays, we can create bespoke solutions to meet your baking demands.