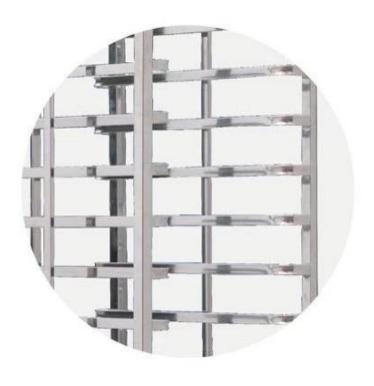

- **1. Premium Stainless Steel Construction:** The bakery trolley is crafted from robust stainless steel, guaranteeing exceptional strength and resistance to corrosion. This ensures a long-lasting and hygienic solution for your bakery needs.
- **2. Detachable and Easy Assembly:** Designed for convenience, this trolley can be easily assembled and disassembled without the need for complex tools. The detachable feature allows for efficient storage and transportation, making it a space-saving choice for your bakery.
- **3. Custom Design Options:** We understand that every bakery has unique requirements. Therefore, we offer custom design options, allowing you to tailor the trolley according to your specific needs. Whether it's size, configuration, or additional features, we can accommodate your preferences.

stainless steel tube material for holding trays

L Shaped Stainless Steel Sheet for Holding Trays

**4. Matched Aluminum Baking Trays:** Our bakery trolley comes equipped with a range of high-quality aluminum baking trays, specially designed for various baking needs. These trays include: