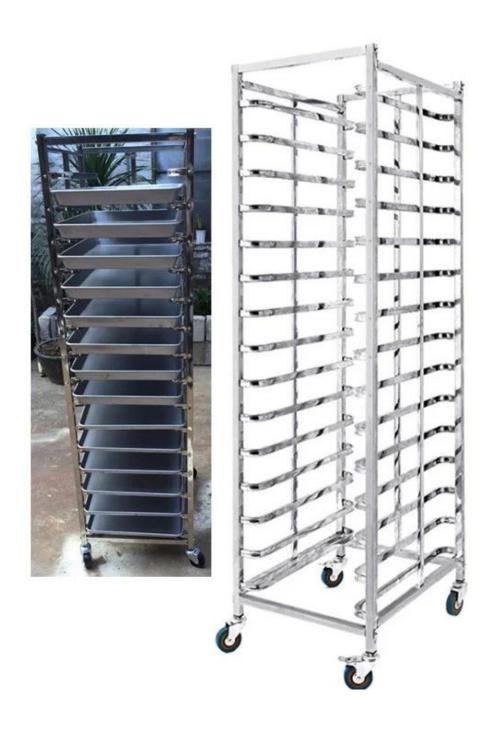

#### Main features of stainless steel bakery trolly with baking trays pans

Introducing our versatile bakery trolley product with baking trays, the ultimate solution for professional bakers and pastry chefs from Tsingbuy **bakery trolley with trays manufacturer** who has been engaged in bakeware industry for over 15 years. This high-quality trolley is constructed using durable stainless steel, ensuring longevity and easy maintenance. With its detachable and easy-to-assemble design, it provides convenience and flexibility for your bakery operations. Let's take a closer look at the outstanding features:

- **1. Premium Stainless Steel Construction:** The bakery trolley is crafted from robust stainless steel, guaranteeing exceptional strength and resistance to corrosion. This ensures a long-lasting and hygienic solution for your bakery needs.
- **2. Detachable and Easy Assembly:** Designed for convenience, this trolley can be easily assembled and disassembled without the need for complex tools. The detachable feature allows for efficient storage and transportation, making it a space-saving choice for your bakery.
- **3. Custom Design Options:** We understand that every bakery has unique requirements. Therefore, we offer custom design options, allowing you to tailor the trolley according to your specific needs. Whether it's size, configuration, or additional features, we can accommodate your preferences.

stainless steel tube material for holding trays

L Shaped Stainless Steel Sheet for Holding Trays

**4. Matched Aluminum Baking Trays:** Our bakery trolley comes equipped with a range of high-quality aluminum baking trays, specially designed for various baking needs. These trays include: