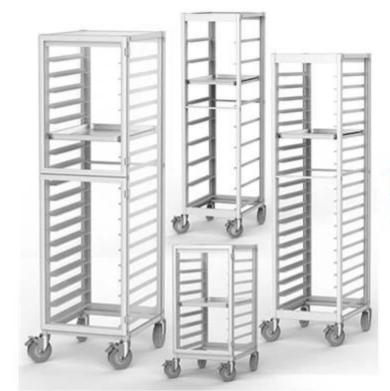

### Features:

- 1. Made by high class Al.alloy ,removable or fix design, and saving logistic cost.
- 2. Anodized surface, easy to clean
- 3. Easily moved on heavy duty casters.
- 4. Cross-section of tube in 1.0mm thickness.
- 5. Widely used in banquet, hotel and restaurant.
- 6.Customized design is welcome.

# Aluminum Pan Rack

| Descriptions            | Part No.      | Dimensions<br>(mm)     | N.W.<br>(kgs) | G.W.<br>(kgs) | PACKING SIZE<br>(mm) | PANS CAPACITY<br>(600*400mm) |
|-------------------------|---------------|------------------------|---------------|---------------|----------------------|------------------------------|
| 9 Layers-Unsealed-Lower | TSRA096040T-L | 1000(H)*615(L)*471(W)  | 14.90         | 17.60         | 1170*680*200         | 9PCS -                       |
| 9 Layers-Sealed-Lower   | TSRA096040F-L | 1000(H)*631(L)*471(W)  | 21.30         | 24.10         | 1170*680*200         | 9PCS                         |
| 9 Layers-Unsealed       | TSRA096040T   | 1697(80*615(L)*471(W)  | 17.10         | 20.40         | 1890*680*200         | 9PCS                         |
| 9 Layers-Sealed         | TSRA096040F   | 1697(H)*631(L)*471(W)  | 29.60         | 33.10         | 1890*680*200         | 9PCS                         |
| 18 Layers-Onsealed      | TSRA186040T   | 1697(00*615(L)*471(W)  | 20.30         | 23,60         | 1890*680*200         | 149CS                        |
| 18 Layers-sealed        | TSRA186040F   | 1697(00*631(1.)*471(W) | 32.90         | 3630          | 1890*680*200         | 18PCS                        |
| 20 Layers-Unsealed      | TSRA206040T   | 1857(H)*615(L)*471(W)  | 22.50         | 25.90         | 1990*680*200         | 20PCS                        |
| 20 Layers-Sealed        | TSRA206040F   | 1857(H)*631(L)*471(W)  | 37.20         | 40.50         | 1890*680*200         | 20PCS                        |

### Ability to Customized

| Item Description | Stainless Steel Pan Rack(Elbow Tube) | Stainless Steel Pan Rack (Straight Tube) | Aluminum Pan Rack(L Shape)    |  |
|------------------|--------------------------------------|------------------------------------------|-------------------------------|--|
| Item Code        | TSRE                                 | TSRS                                     | TSRA                          |  |
| Material         | SS201, SS304                         | SS201, SS304                             | Aluminum Alloy                |  |
| Capacity         | 10 / 15 / 16 / 20 / 30 / 32 trays    | 10 / 15 / 16 / 20 / 30 / 32 trays        | 9 / 18 / 20 trays             |  |
| Tray Size        | 400x600mm/Customized services        | 400x600mm/Customized services            | 400x600mm/Customized services |  |
| Thickness        | 1.0mmm                               | 1.0mmm                                   | 1.0mmm                        |  |
| Workmanship      | Detachable                           | Detachable                               | Detachable                    |  |
| Surface Handle   | Polishing                            | Polishing                                | Aluminum Alloy Anode          |  |
| MOQ              | 5 sets                               | 5 sets                                   | 5 sets                        |  |
| Packing          | 1 set/carton                         | 1 set/carton                             | 1 set/carton                  |  |