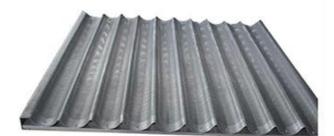

### **Customizable Large Size**

This perforated, non-stick baguette pan measures a substantial 600x800mm, providing ample space for baking seven rows of delicious, authentic French baguette breads.

#### **Precision Perforation for Even Baking**

The perforated design ensures optimal air circulation, resulting in evenly baked baguettes with a delightful crispy crust, while the non-stick surface facilitates easy removal of the bread without compromising its shape.