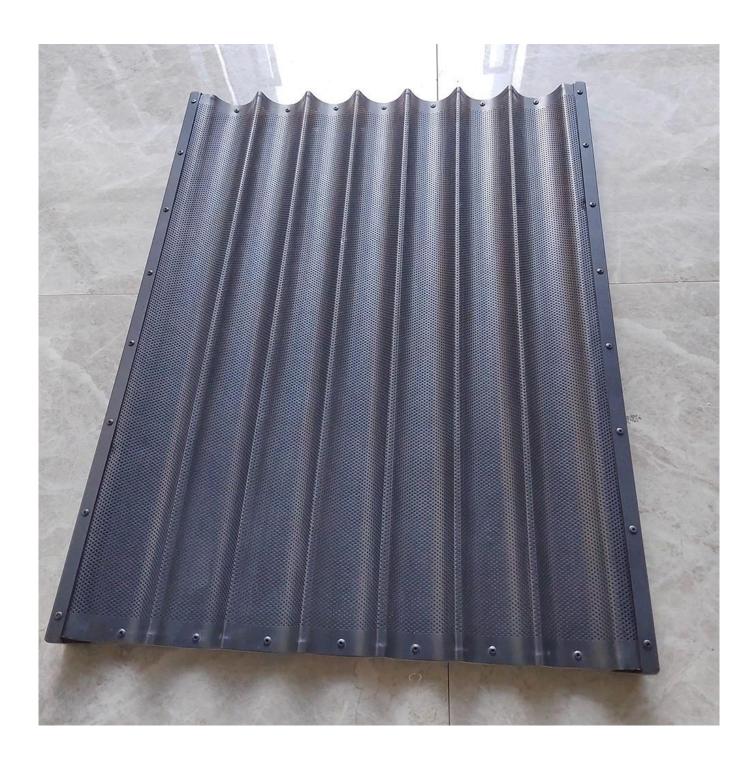

# Pictures of 7 rows aluminium baguette loaf bread baking pan

More patterns of commercial use aluminum baguette pan French loaf bread baking mole trays  $% \left( 1\right) =\left( 1\right) \left( 1\right$ 

5 baguettes
open frame

7 baguettes round corner

7 baguettes non-stick

8 baguettes

8 baguettes non-stick

9 baguettes

9 baguettes non-stick

10 baguettes