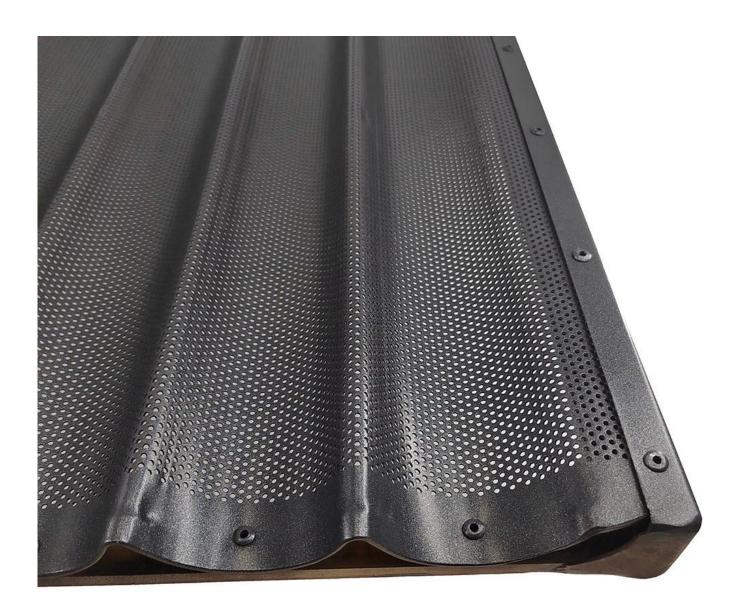

# Pictures of 7 rows aluminium baguette loaf bread baking pan

More patterns of commercial use aluminum baguette pan French loaf bread baking mole trays  $% \left( 1\right) =\left( 1\right) \left( 1\right$ 

### **Customizable Large Size**

This perforated, non-stick baguette pan measures a substantial 600x800mm, providing ample space for baking seven rows of delicious, authentic French baguette breads.

#### **Precision Perforation for Even Baking**

The perforated design ensures optimal air circulation, resulting in evenly baked baguettes with a delightful crispy crust, while the non-stick surface facilitates easy removal of the bread without compromising its shape.