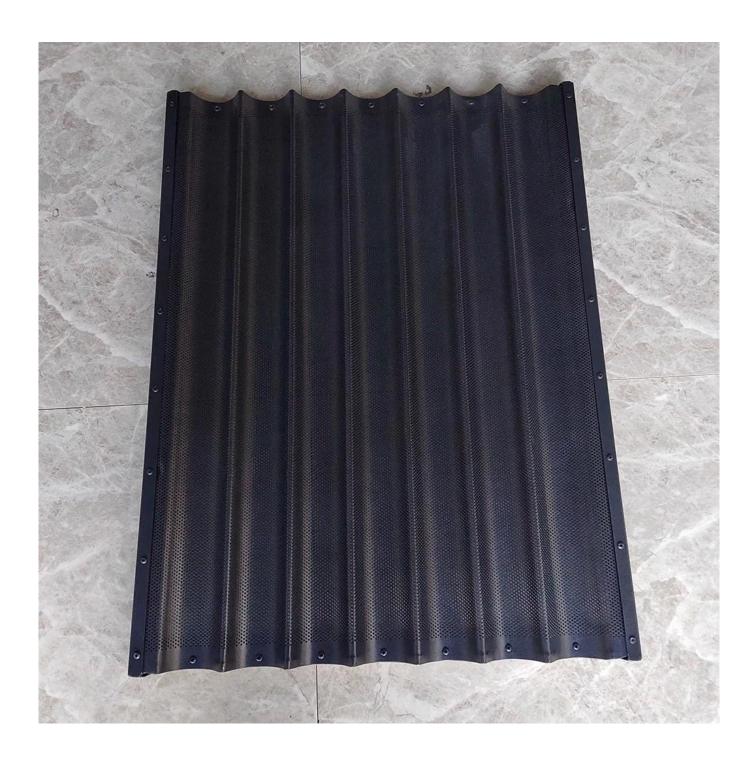

# Pictures of 7 rows aluminium baguette loaf bread baking pan

More patterns of commercial use aluminum baguette pan French loaf bread baking mole trays  $% \left( 1\right) =\left( 1\right) \left( 1\right$ 

5 baguettes
open frame

7 baguettes round corner

7 baguettes non-stick

8 baguettes

8 baguettes non-stick

9 baguettes

9 baguettes non-stick

10 baguettes