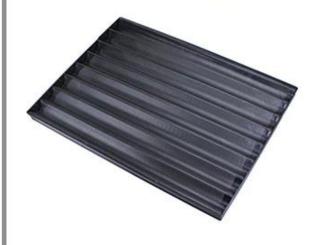

# Pictures of 7 rows aluminium baguette loaf bread baking pan

More patterns of commercial use aluminum baguette pan French loaf bread baking mole trays  $% \left( 1\right) =\left( 1\right) \left( 1\right$ 

5 baguettes
open frame

7 baguettes round corner

7 baguettes non-stick

8 baguettes

8 baguettes non-stick

9 baguettes

9 baguettes non-stick

10 baguettes