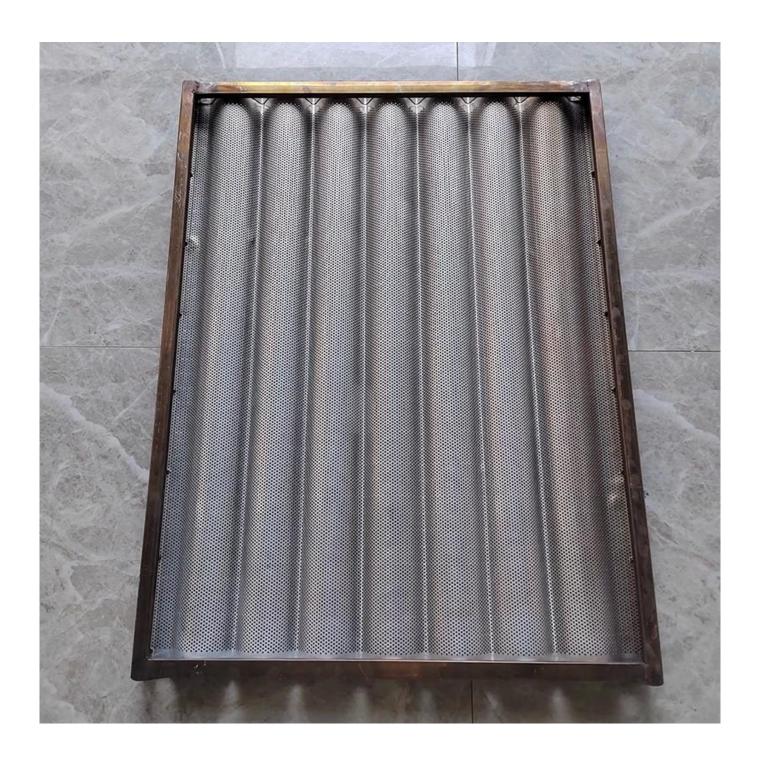

# Pictures of 7 rows aluminium baguette loaf bread baking pan

More patterns of commercial use aluminum baguette pan French loaf bread baking mole trays  $% \left( 1\right) =\left( 1\right) \left( 1\right$ 