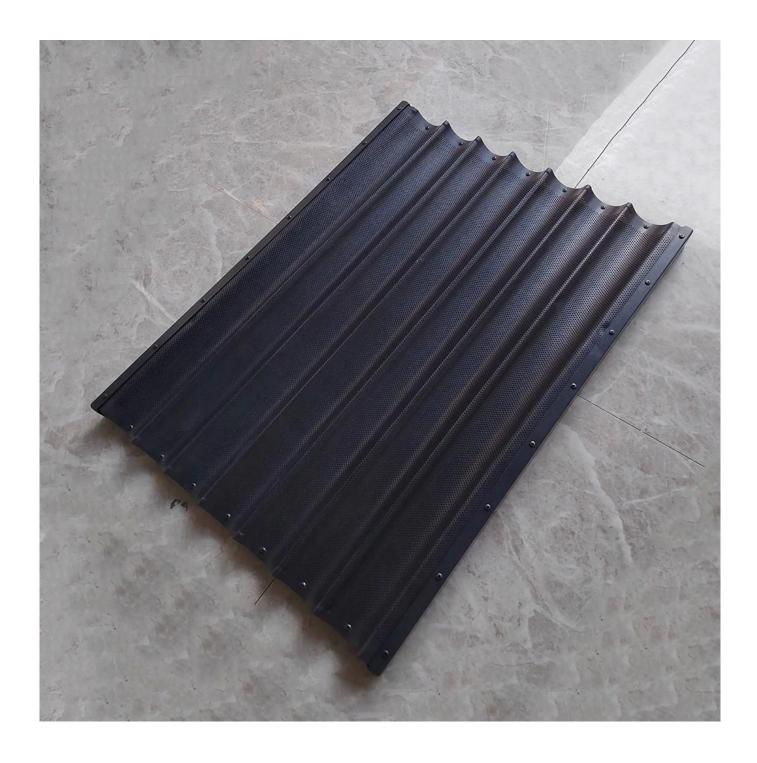

# Pictures of 7 rows aluminium baguette loaf bread baking pan

More patterns of commercial use aluminum baguette pan French loaf bread baking mole trays  $% \left( 1\right) =\left( 1\right) \left( 1\right$ 