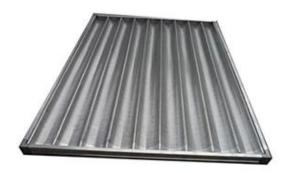

# Pictures of 7 rows aluminium baguette loaf bread baking pan

More patterns of commercial use aluminum baguette pan French loaf bread baking mole trays  $% \left( 1\right) =\left( 1\right) \left( 1\right$ 

5 baguettes
open frame

7 baguettes round corner

7 baguettes non-stick

8 baguettes

8 baguettes non-stick

9 baguettes

9 baguettes non-stick

10 baguettes