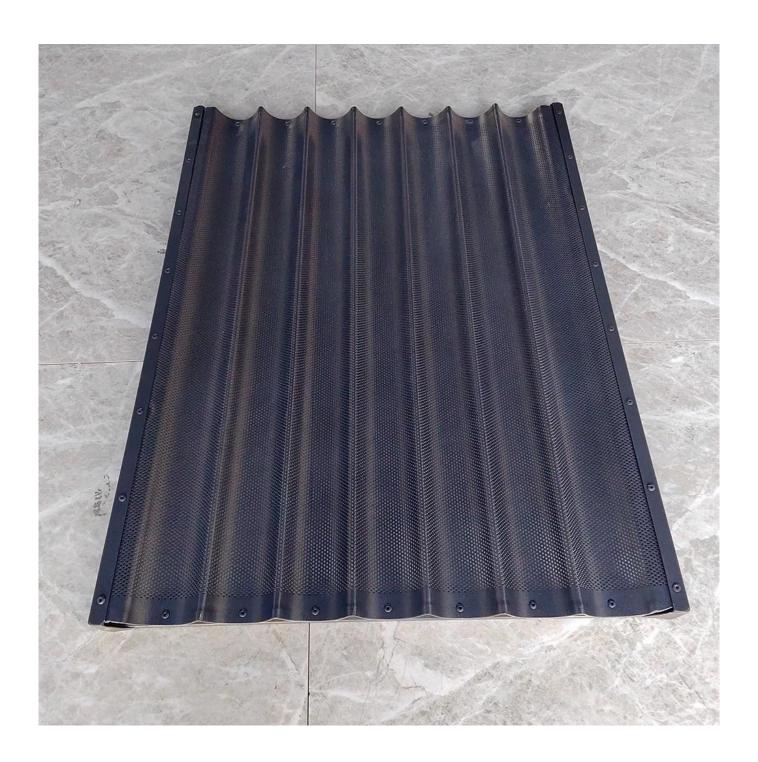

# Pictures of 7 rows aluminium baguette loaf bread baking pan

More patterns of commercial use aluminum baguette pan French loaf bread baking mole trays  $% \left( 1\right) =\left( 1\right) \left( 1\right$ 

5 baguettes
open frame

7 baguettes round corner

7 baguettes non-stick

8 baguettes

8 baguettes non-stick

9 baguettes

9 baguettes non-stick

10 baguettes