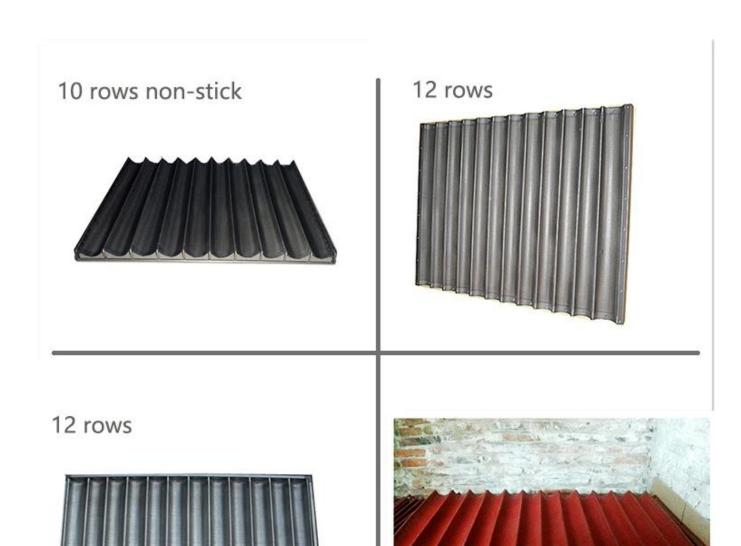

# **Customized service from China baguette tray factory**

As a leading **baguette loaf pan manufacturer**, we have offered many successful customized baguette trays to international customers. Most of the customzied aluminum baguette trays are for bakery and food factory. They are bigger than 4 rows baguette tray and more suitable for mass food production, as well as high-qualified with superior streigth and durability. We also designed a special silicone-coated baguette tray pattern with red color for the Middle-East customers. All in all, customized baguette trays from Tsingbuy are not only all on your demands to meet your needs, but also in excellent quality and durability. If you are looking for a factory to make baguette tray for special needs, just contact us.

5 baguettes
open frame

7 baguettes round corner

7 baguettes non-stick

8 baguettes

8 baguettes non-stick

9 baguettes

9 baguettes non-stick

10 baguettes

10 baguettes non-stick