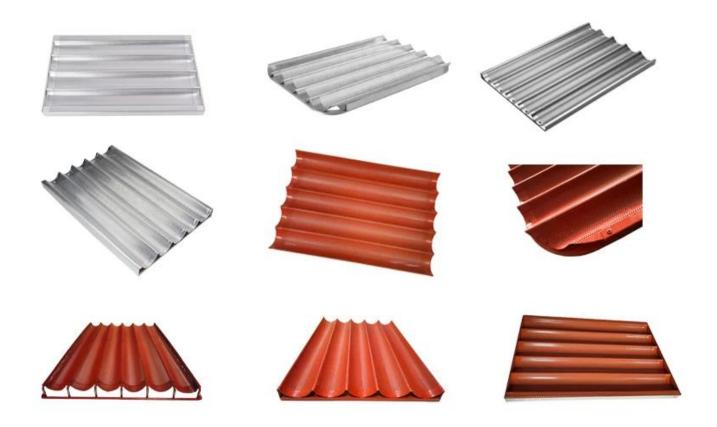

# Pictures of 7 rows aluminium baguette loaf bread baking pan

More patterns of commercial use aluminum baguette pan French loaf bread baking mole trays  $% \left( 1\right) =\left( 1\right) \left( 1\right$ 

# **Customized service from China baguette tray factory**

As a leading **baguette loaf pan manufacturer**, we have offered many successful customized baguette trays to international customers. Most of the customzied aluminum baguette trays are for bakery and food factory. They are bigger than 4 rows baguette tray and more suitable for mass food production, as well as high-qualified with superior streigth and durability. We also designed a special silicone-coated baguette tray pattern with red color for the Middle-East customers. All in all, customized baguette trays from Tsingbuy are not only all on your demands to meet your needs, but also in excellent quality and durability. If you are looking for a factory to make baguette tray for special needs, just contact us.