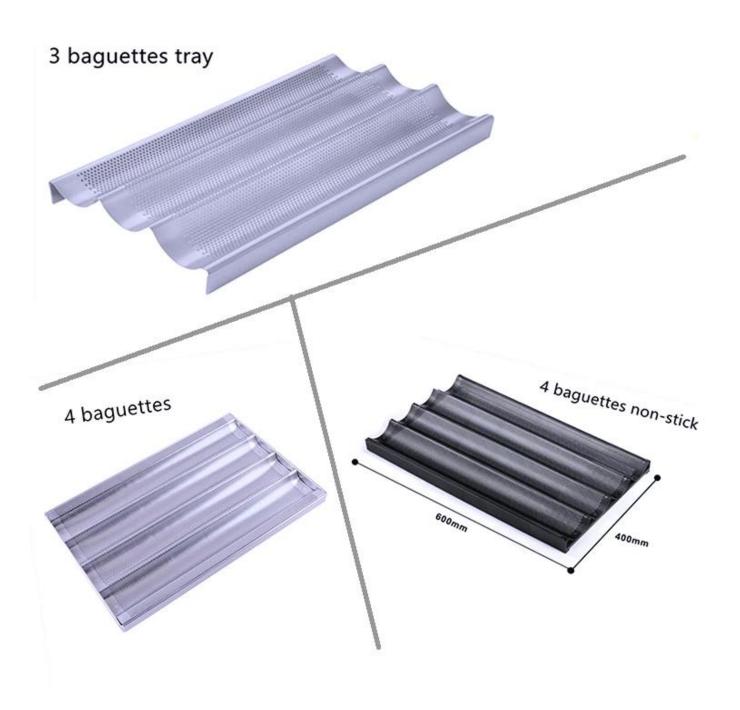

5 baguettes
open frame

7 baguettes round corner

7 baguettes non-stick

8 baguettes

8 baguettes non-stick

9 baguettes

9 baguettes non-stick

10 baguettes