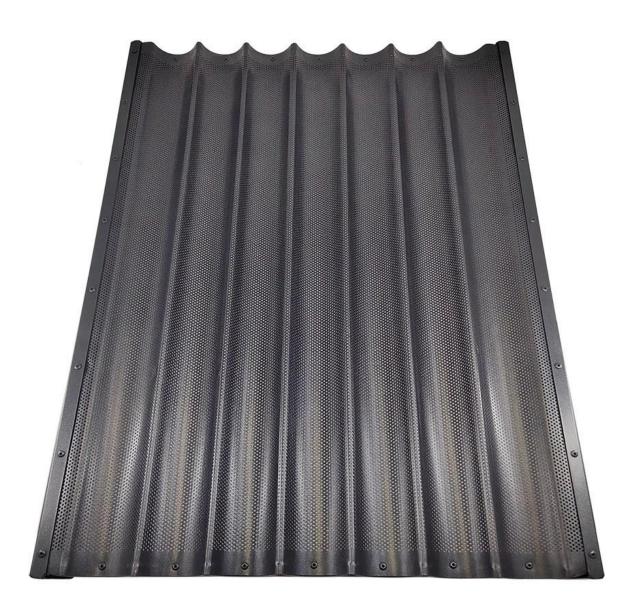

# Custom Large Size 600\*800mm Commercial Bread Pans, 7 Rows Aluminium Baguette Loaf Baking Pan French Bread Baking Pan

### **Customizable Large Size**

This perforated, non-stick baguette pan measures a substantial 600x800mm, providing ample space for baking seven rows of delicious, authentic French baguette breads.

# Pictures of 7 rows aluminium baguette loaf bread baking pan

More patterns of commercial use aluminum baguette pan French loaf bread baking mole trays  $% \left( 1\right) =\left( 1\right) \left( 1\right$ 