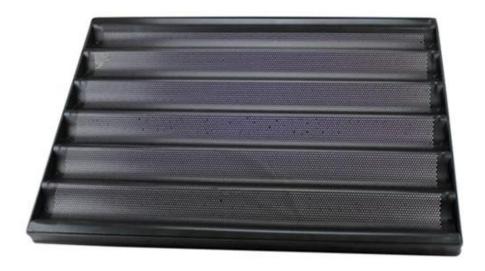

# Custom Large Size 600\*800mm Commercial Bread Pans, 7 Rows Aluminium Baguette Loaf Baking Pan French Bread Baking Pan

### **Customizable Large Size**

This perforated, non-stick baguette pan measures a substantial 600x800mm, providing ample space for baking seven rows of delicious, authentic French baguette breads.