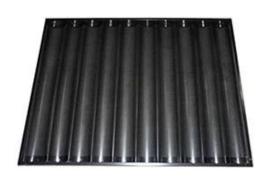

### **Customizable Large Size**

This perforated, non-stick baguette pan measures a substantial 600x800mm, providing ample space for baking seven rows of delicious, authentic French baguette breads.

#### **Precision Perforation for Even Baking**

The perforated design ensures optimal air circulation, resulting in evenly baked baguettes with a delightful crispy crust, while the non-stick surface facilitates easy removal of the bread without compromising its shape.