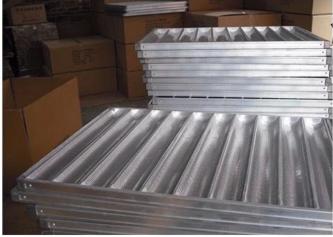

# Pictures of 7 rows aluminium baguette loaf bread baking pan

More patterns of commercial use aluminum baguette pan French loaf bread baking mole trays  $% \left( 1\right) =\left( 1\right) \left( 1\right$ 

### **Customizable Large Size**

This perforated, non-stick baguette pan measures a substantial 600x800mm, providing ample space for baking seven rows of delicious, authentic French baguette breads.