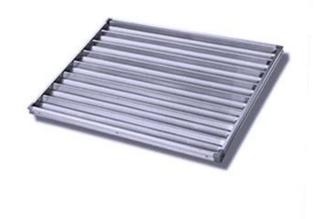

# Pictures of 7 rows aluminium baguette loaf bread baking pan

More patterns of commercial use aluminum baguette pan French loaf bread baking mole trays  $% \left( 1\right) =\left( 1\right) \left( 1\right$ 

5 baguettes
open frame

7 baguettes round corner

7 baguettes non-stick

8 baguettes

8 baguettes non-stick

9 baguettes

9 baguettes non-stick

10 baguettes