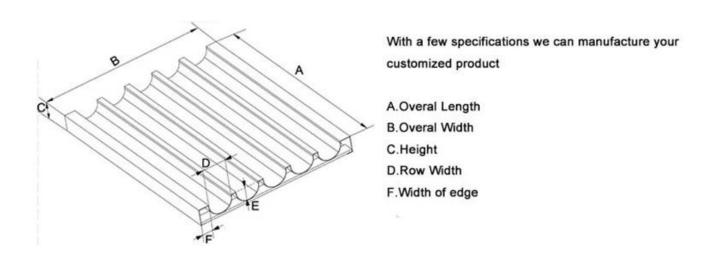

### **Customizable Large Size**

This perforated, non-stick baguette pan measures a substantial 600x800mm, providing ample space for baking seven rows of delicious, authentic French baguette breads.