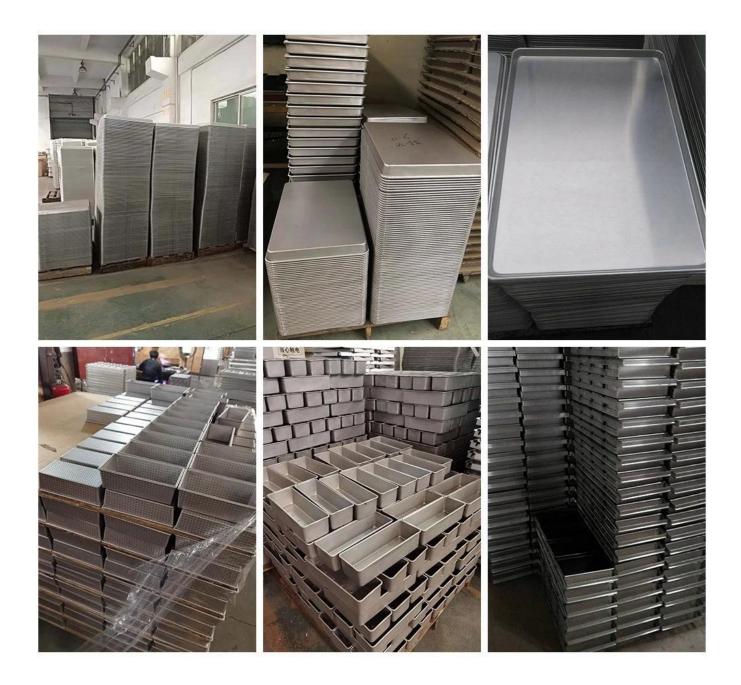

# Pictures of 7 rows aluminium baguette loaf bread baking pan

More patterns of commercial use aluminum baguette pan French loaf bread baking mole trays  $% \left( 1\right) =\left( 1\right) \left( 1\right$ 