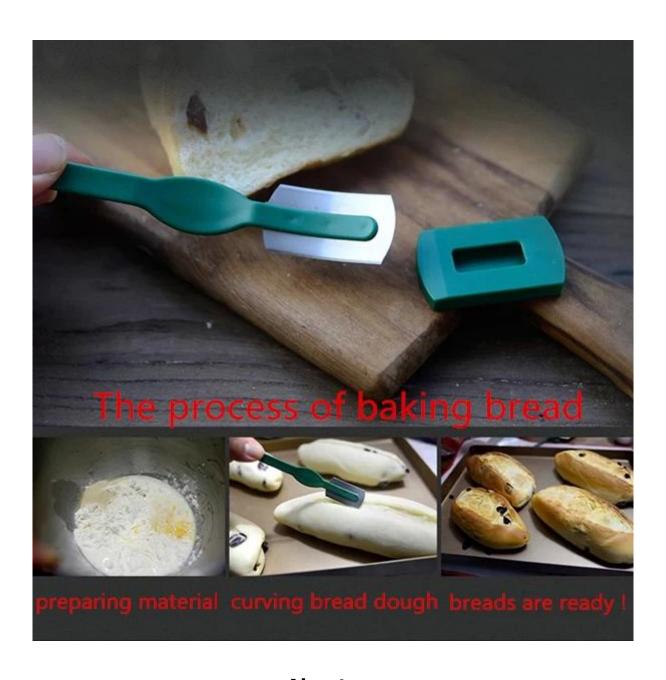

## Features:

- 1. Made of food grade ABS plastic and sharp carbon steel razor.
- 2. Comes with a blade cover to store when not in use.
- 3. Curved design is suitable for bread cutting edge

Note: The razor blade is not replaceable

Curved blades reach underneath crust as you cut.

## **Products Pictures:**

Blade cover safety and good for storing

Made of carbon steel blade and food grade ABS plastic

Curved design is good for handling and curving

About us