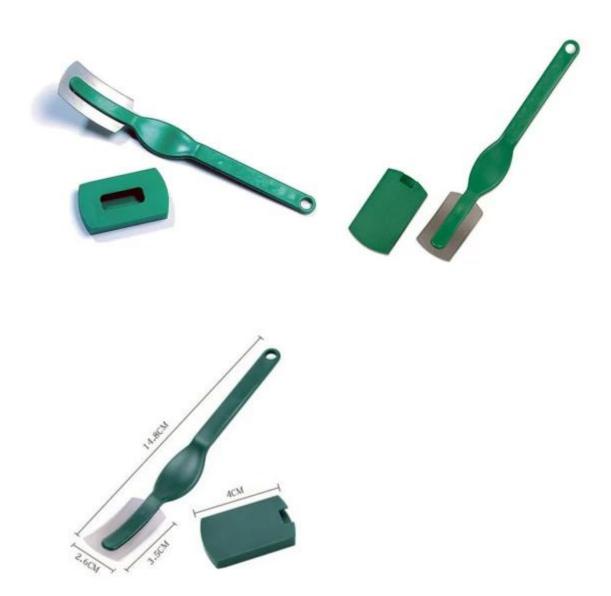

## Features:

- 1. Made of food grade ABS plastic and sharp carbon steel razor.
- 2. Comes with a blade cover to store when not in use.
- 3. Curved design is suitable for bread cutting edge

Note: The razor blade is not replaceable

Curved blades reach underneath crust as you cut.

## **Products Pictures:**

Blade cover safety and good for storing

Made of carbon steel blade and food grade ABS plastic

Curved design is good for handling and curving

About us