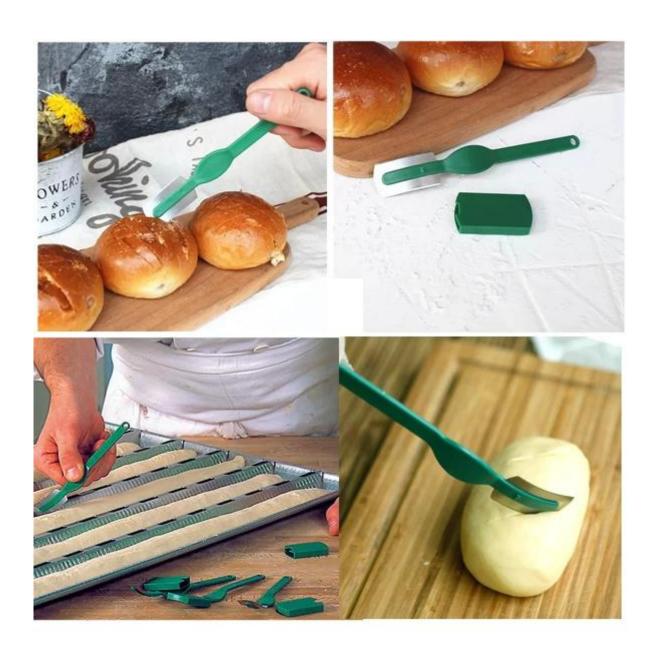

Curved blades reach underneath crust as you cut.

## **Products Pictures:**

Blade cover safety and good for storing

Made of carbon steel blade and food grade ABS plastic

Curved design is good for handling and curving

About us