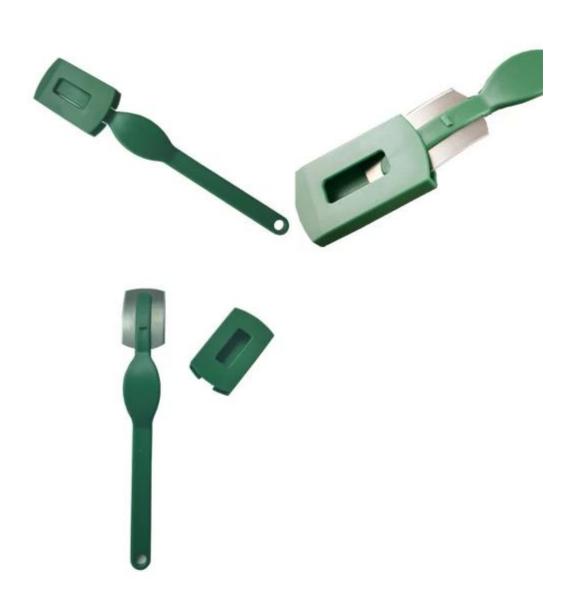

## Features:

- 1. Made of food grade ABS plastic and sharp carbon steel razor.
- 2. Comes with a blade cover to store when not in use.
- 3. Curved design is suitable for bread cutting edge

Note: The razor blade is not replaceable

Curved blades reach underneath crust as you cut.

## **Products Pictures:**

Blade cover safety and good for storing

Made of carbon steel blade and food grade ABS plastic

Curved design is good for handling and curving

About us