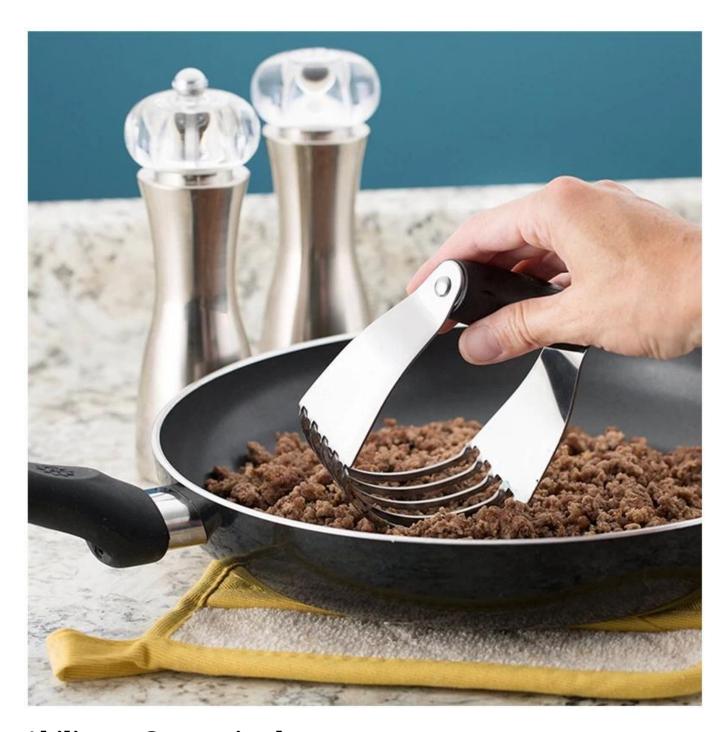

\*BETTER THAN YOUR GRANDMA'S DOUGH BLENDER - You'll be shocked by the high quality and WANT to bake more just so you can use it, which is ultimately healthier for you and your family. Sturdy and durable with metal blades that are twice as thick as our competitors...Your search is over for one of the greatest kitchen gadgets that you can now pass on to future generations.

\*WOW THE CROWD WITH IMPRESSIVE RESULTS - Get ready for better texture and taste from all of your baked goods. Make flakier and fluffier biscuits, pie crust, pizza dough, scones, pastries and more. You'll be amazed at how quickly this tool works to get uniform pieces of butter mixed in flour which creates a better, yummier end product.

\*YOU'LL WONDER HOW YOU EVER MANAGED WITHOUT IT - Heavy duty without being heavy and cuts through cold butter beautifully, making it a must-have tool if you bake. Don't waste time or effort using a fork or potato masher only to get half results

\*NO MORE SORE HANDS AND WRISTS - Comfortable soft grip handle that fits small to medium-sized hands perfectly - and it won't make you tired after using it. You can do more without having to worry about hand and wrist fatigue. The thick rubber is much safer than plastic and easy on those with arthritis.

\*GOOD FOR MORE THAN JUST CUTTING BUTTER - Chop fruit and soft vegetables or nuts, mash up baby food, make salsa, guacamole and muffin topping - the options are endless!

## **Muti-purpose Dough Blender**

**Products Pictures** 