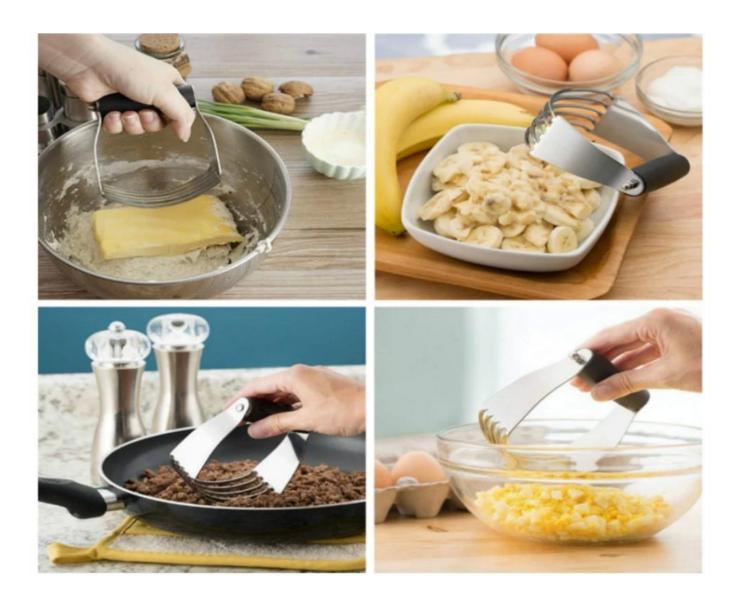

## **Muti-purpose Dough Blender**

**Products Pictures** 

\*BETTER THAN YOUR GRANDMA'S DOUGH BLENDER - You'll be shocked by the high quality and WANT to bake more just so you can use it, which is ultimately healthier for you and your family. Sturdy and durable with metal blades that are twice as thick as our competitors...Your search is over for one of the greatest kitchen gadgets that you can now pass on to future generations.

\*WOW THE CROWD WITH IMPRESSIVE RESULTS - Get ready for better texture and taste from all of your baked goods. Make flakier and fluffier biscuits, pie crust, pizza dough, scones, pastries and more. You'll be amazed at how quickly this tool works to get uniform pieces of butter mixed in flour which creates a better, yummier end product.

\*YOU'LL WONDER HOW YOU EVER MANAGED WITHOUT IT - Heavy duty without being heavy and cuts through cold butter beautifully, making it a must-have tool if you bake. Don't waste time or effort using a fork or potato masher only to get half results

\*GOOD FOR MORE THAN JUST CUTTING BUTTER - Chop fruit and soft vegetables or nuts, mash up baby food, make salsa, guacamole and muffin topping - the options are endless!