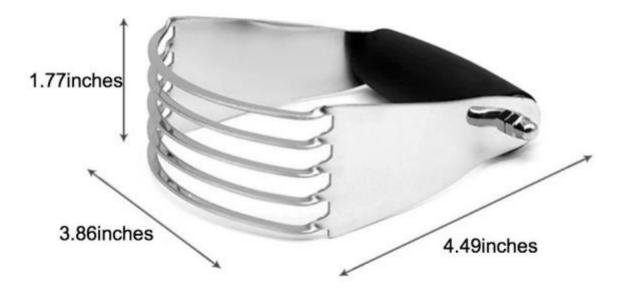

## **Ability to Customized**

| Item Code | ATS25          |
|-----------|----------------|
| Material  | Ss201          |
| Size      | 11.4*9.8*4.5cm |
| Color     | Sliver         |
| MOQ       | 50pcs          |
| Packing   | 10pcs/carton   |
| Weight    | 120g           |