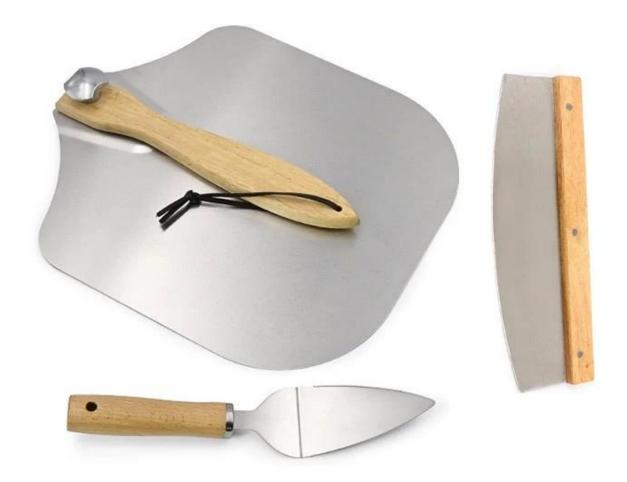

# **Product** pictures of 12x14 inch aluminum pizza turning peel with cutter rocker set