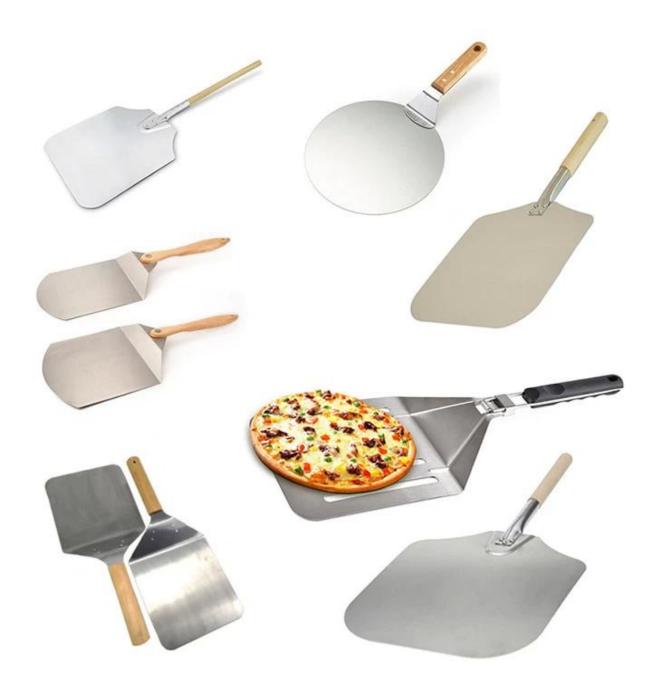

# **Product** pictures of 12x14 inch aluminum pizza turning peel with cutter rocker set

# 180° rotating foldable storage

More types for your choices from Tsingbuy China pizza turning peel factory.

**Factory Show** 