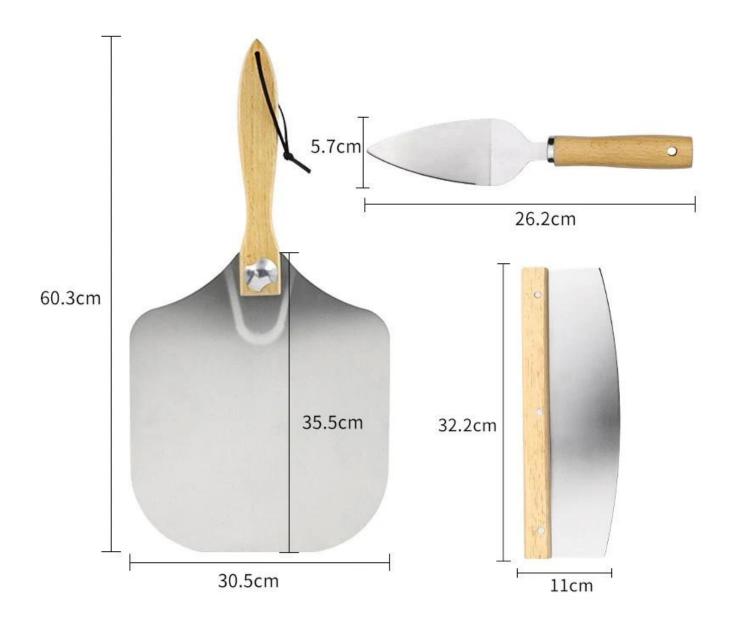

# **Product** pictures of 12x14 inch aluminum pizza turning peel with cutter rocker set

# 180° rotating foldable storage

More types for your choices from Tsingbuy China pizza turning peel factory.

**Factory Show** 