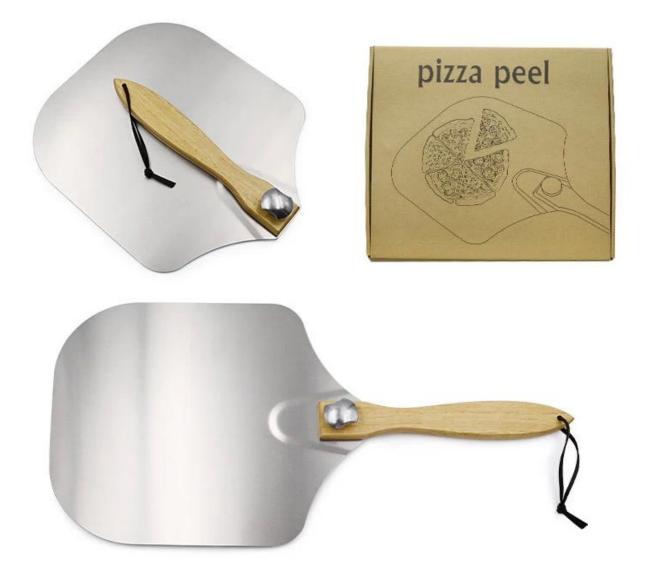

# **Product** pictures of 12x14 inch aluminum pizza turning peel with cutter rocker set

#### Main features of 12x14 inch aluminum pizza turning peel with cutter rocker set

- Made of 1.5mm thick aluminum alloy with high hardness, smooth surface, wear-resistant and good durability, a good helper for making pizza from Tsingbuy fold-able pizza shovel manufacturer