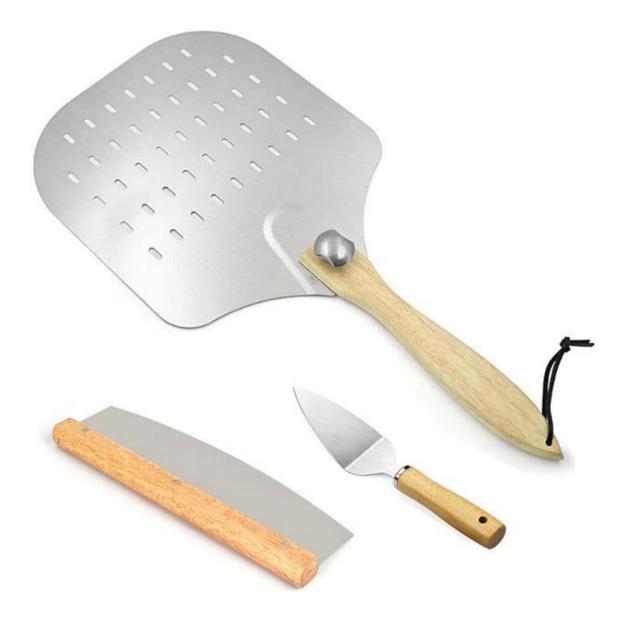

### OEM 3pcs Pizza Tools Set 12x14 inch Aluminum Pizza Turning Peel with Stainless Steel Rocker Cutter Blade Set

#### Main features of 12x14 inch aluminum pizza turning peel with cutter rocker set

- Made of 1.5mm thick aluminum alloy with high hardness, smooth surface, wear-resistant and good durability, a good helper for making pizza from Tsingbuy fold-able pizza shovel manufacturer