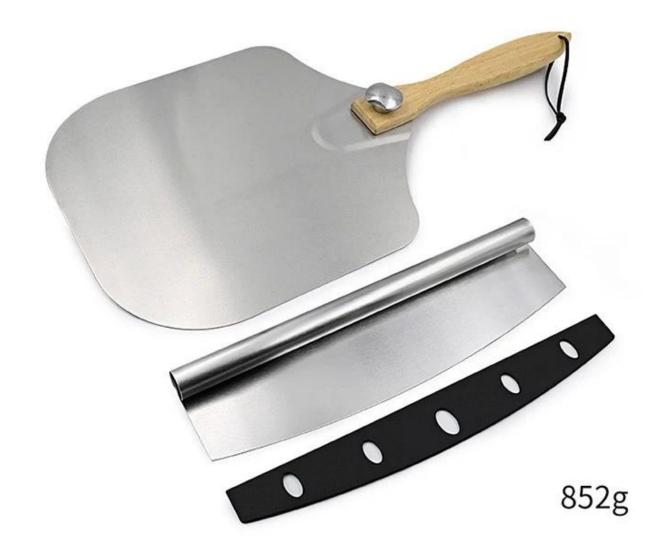

### OEM 3pcs Pizza Tools Set 12x14 inch Aluminum Pizza Turning Peel with Stainless Steel Rocker Cutter Blade Set

#### Main features of 12x14 inch aluminum pizza turning peel with cutter rocker set

- Made of 1.5mm thick aluminum alloy with high hardness, smooth surface, wear-resistant and good durability, a good helper for making pizza from Tsingbuy fold-able pizza shovel manufacturer