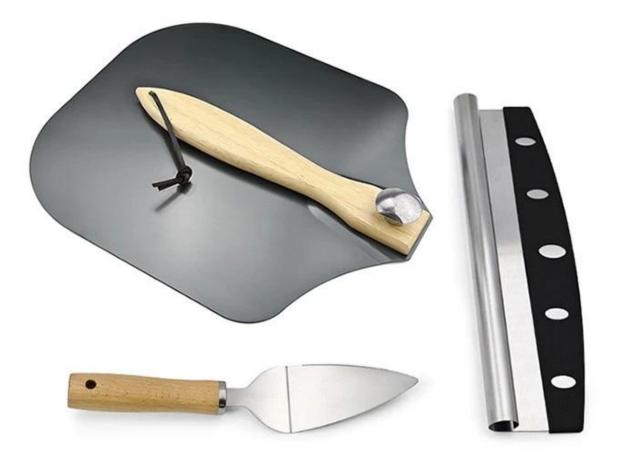

# 180° rotating foldable storage

More types for your choices from Tsingbuy China pizza turning peel factory.

**Factory Show** 