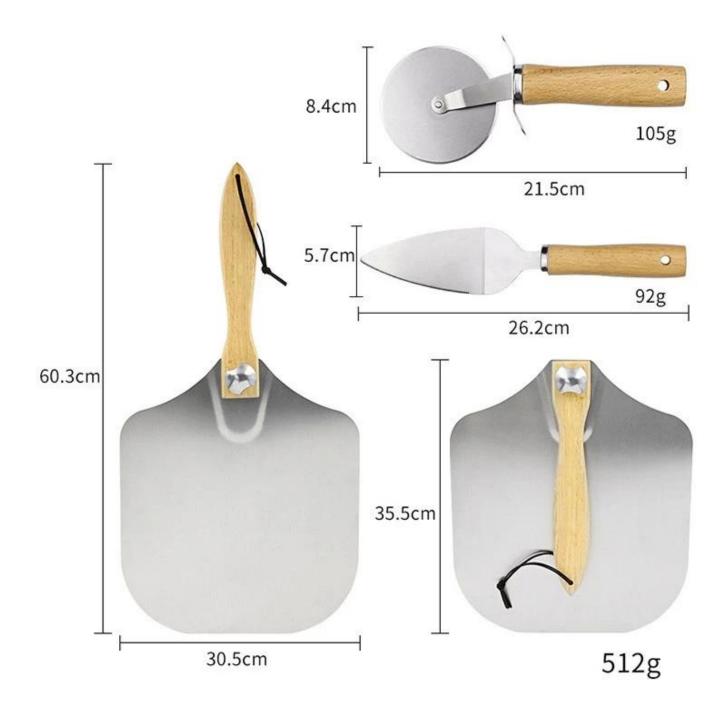

# **Product** pictures of 12x14 inch aluminum pizza turning peel with cutter rocker set

# 180° rotating foldable storage

More types for your choices from Tsingbuy China pizza turning peel factory.

**Factory Show** 