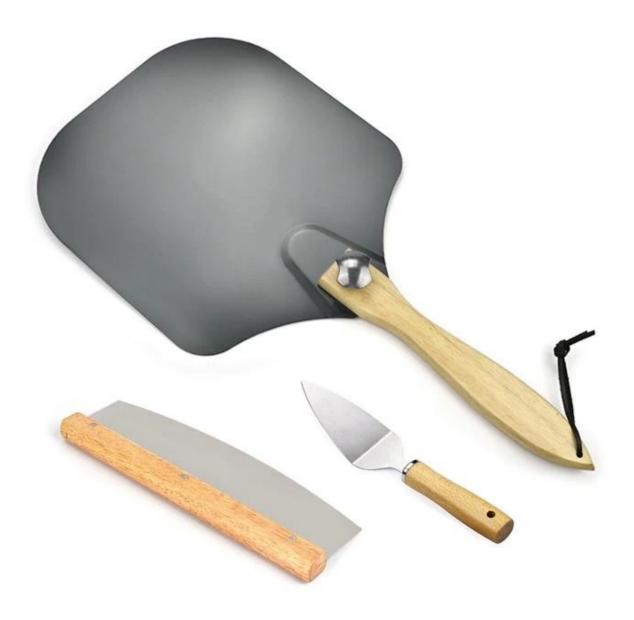

### OEM 3pcs Pizza Tools Set 12x14 inch Aluminum Pizza Turning Peel with Stainless Steel Rocker Cutter Blade Set

#### Main features of 12x14 inch aluminum pizza turning peel with cutter rocker set

- Made of 1.5mm thick aluminum alloy with high hardness, smooth surface, wear-resistant and good durability, a good helper for making pizza from Tsingbuy fold-able pizza shovel manufacturer