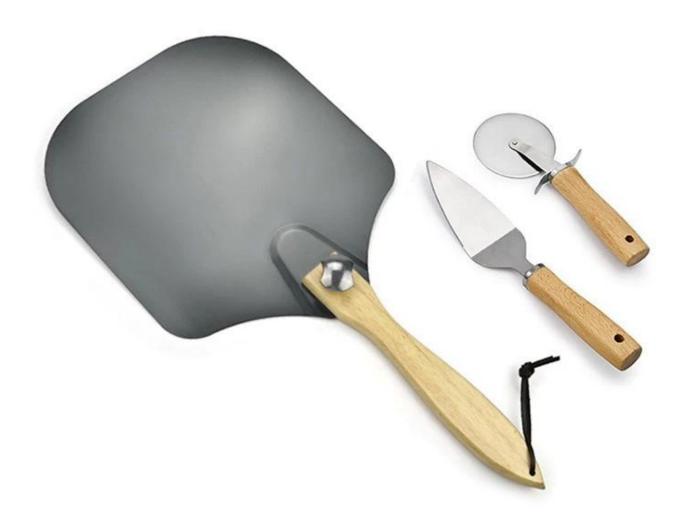

### OEM 3pcs Pizza Tools Set 12x14 inch Aluminum Pizza Turning Peel with Stainless Steel Rocker Cutter Blade Set

#### Main features of 12x14 inch aluminum pizza turning peel with cutter rocker set

- Made of 1.5mm thick aluminum alloy with high hardness, smooth surface, wear-resistant and good durability, a good helper for making pizza from Tsingbuy fold-able pizza shovel manufacturer