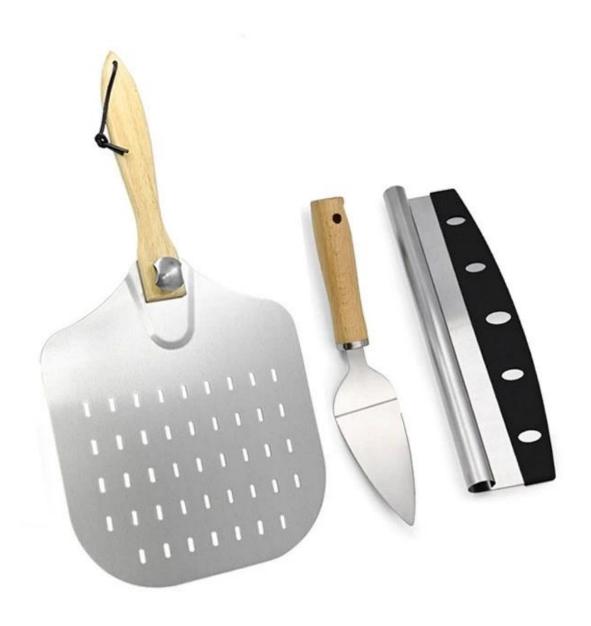

### OEM 3pcs Pizza Tools Set 12x14 inch Aluminum Pizza Turning Peel with Stainless Steel Rocker Cutter Blade Set

#### Main features of 12x14 inch aluminum pizza turning peel with cutter rocker set

- Made of 1.5mm thick aluminum alloy with high hardness, smooth surface, wear-resistant and good durability, a good helper for making pizza from Tsingbuy fold-able pizza shovel manufacturer

- Rotating fold-able design, convenient for storage, saving space.
- Comfortable handle and hook design, comfortable grip, convenient storage, no occupying position
- Reinforcement treatment at the joint, more stable in use and long in service life
- Tsingbuy aluminum pizza peel manufacturer