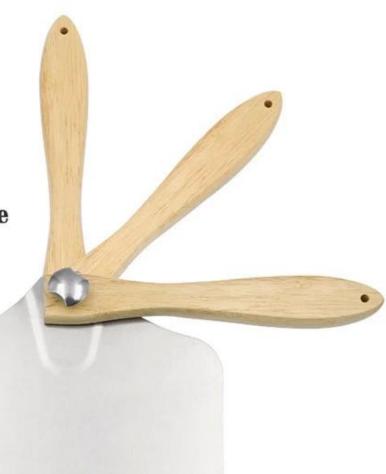

- Rotating fold-able design, convenient for storage, saving space.
- Comfortable handle and hook design, comfortable grip, convenient storage, no occupying position
- Reinforcement treatment at the joint, more stable in use and long in service life
- Tsingbuy aluminum pizza peel manufacturer

# 180° rotating foldable storage

More types for your choices from Tsingbuy China pizza turning peel factory.

**Factory Show** 