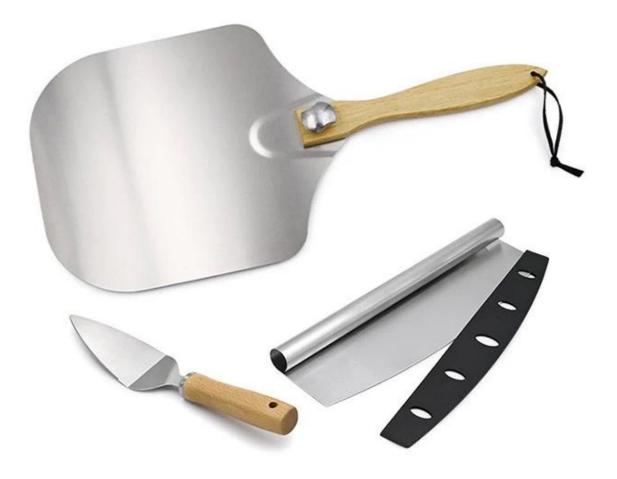

### OEM 3pcs Pizza Tools Set 12x14 inch Aluminum Pizza Turning Peel with Stainless Steel Rocker Cutter Blade Set

# **Product** pictures of 12x14 inch aluminum pizza turning peel with cutter rocker set