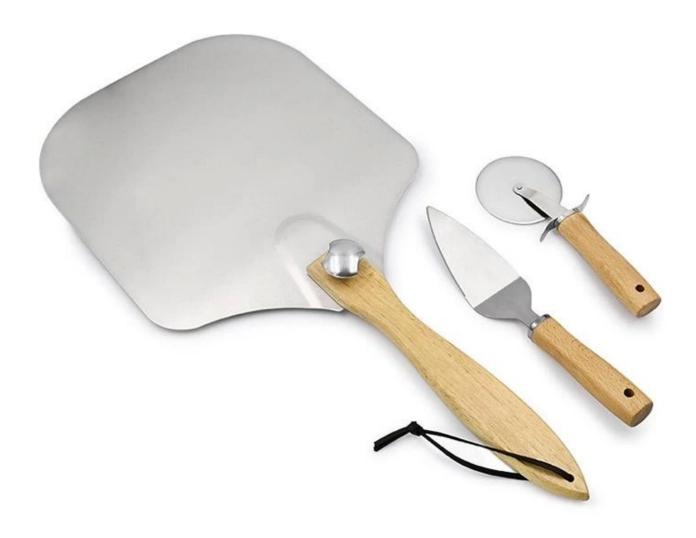

### OEM 3pcs Pizza Tools Set 12x14 inch Aluminum Pizza Turning Peel with Stainless Steel Rocker Cutter Blade Set

#### Main features of 12x14 inch aluminum pizza turning peel with cutter rocker set

- Made of 1.5mm thick aluminum alloy with high hardness, smooth surface, wear-resistant and good durability, a good helper for making pizza from Tsingbuy fold-able pizza shovel manufacturer

- Rotating fold-able design, convenient for storage, saving space.
- Comfortable handle and hook design, comfortable grip, convenient storage, no occupying position
- Reinforcement treatment at the joint, more stable in use and long in service life
- Tsingbuy aluminum pizza peel manufacturer