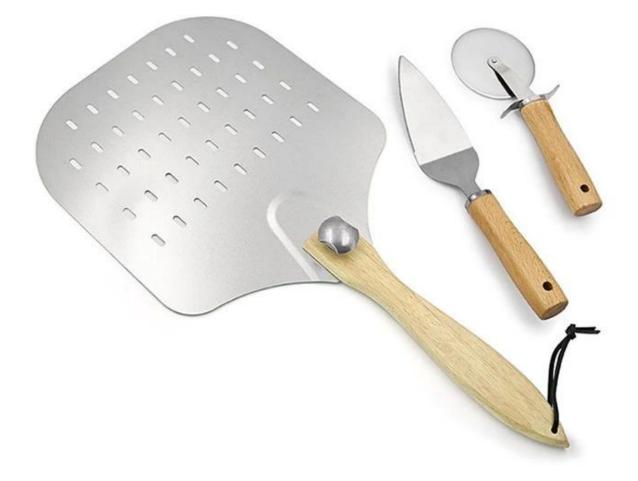

### OEM 3pcs Pizza Tools Set 12x14 inch Aluminum Pizza Turning Peel with Stainless Steel Rocker Cutter Blade Set

#### Main features of 12x14 inch aluminum pizza turning peel with cutter rocker set

- Made of 1.5mm thick aluminum alloy with high hardness, smooth surface, wear-resistant and good durability, a good helper for making pizza from Tsingbuy fold-able pizza shovel manufacturer