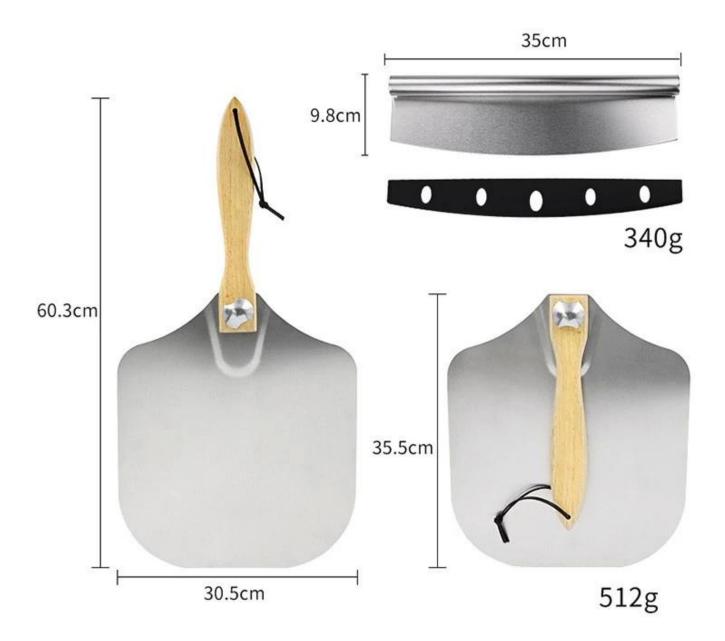

# **Product** pictures of 12x14 inch aluminum pizza turning peel with cutter rocker set

# 180° rotating foldable storage

More types for your choices from Tsingbuy China pizza turning peel factory.

**Factory Show** 