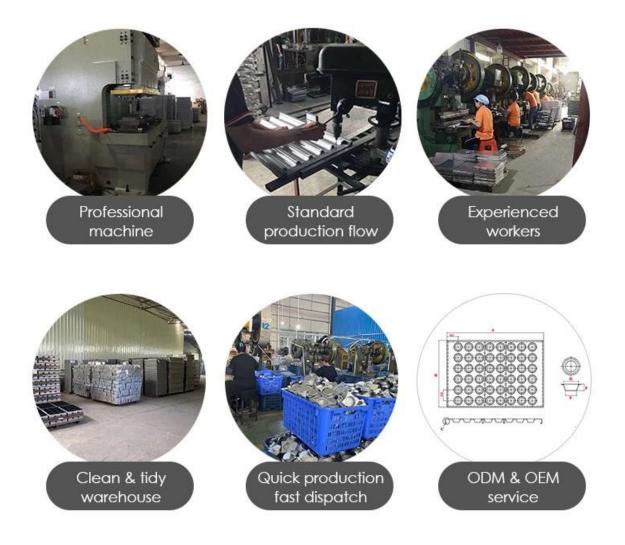

rer

- Rotating fold-able design, convenient for storage, saving space.
- Comfortable handle and hook design, comfortable grip, convenient storage, no occupying position
- Reinforcement treatment at the joint, more stable in use and long in service life
- Tsingbuy aluminum pizza peel manufacturer

has rich experience in pizza tools ODM&OEM service and exporting.

# **Product** pictures of 12x14 inch aluminum pizza turning peel with cutter rocker set



# 180° rotating foldable storage





























More types for your choices from Tsingbuy China pizza turning peel factory.



**Factory Show** 

# Production Machines



Automatic cutting machine



Bending machine



Automatic punching machine



Sand blasting machine



Punching machine



Drying machine

## Our Advantages



#### **More Bakeware Products**

Besides wholesale pizza peel and cutter set, Tsingbuy bakeware manufacturer provides ODM&OEM service of commercial baking pans, such as aluminum baking sheet pan, bagutte pan, bread loaf pan, multi-mould cupcake pan, bakery trolley and so on. Welcome to consult us for any bakery supplies.

## MAIN PRODUCT

Industry cup tray



Baguette tray



• Sheet pan



Bakery Trolley



Bread pan set