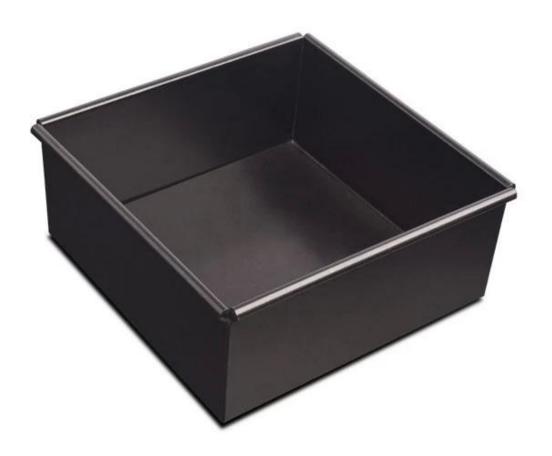

# 4/5/6/7/8/9/10 inch Aluminum Nonstick Square Cake Baking Pans Cake Tin Mould

## Main features of aluminum nonstick square cale baking pans with removable bottom

- -Made of 1.0 thickened 5052 high quality aluminum alloy, which is strong and durable;
- -Integral molding, stable structure, heat resistance, high temperature resistance and no deformation;
- -Removable bottom design, nonstick coated surface, easy demoulding, not easy to hide dirt, curling design, not hurt hands;
- -Nonstick coated treatment is corrosion resistant, acid and alkali resistant, reducing oil adsorption and easy cleaning;
- -Sizes for choices: 4/5/6/7/8/9/10 inches
- -Low price and factory wholesale from Tsingbuy nonstick cake pan manufacturer.

## Product image of aluminum nonstick square cale baking pans with removable bottom