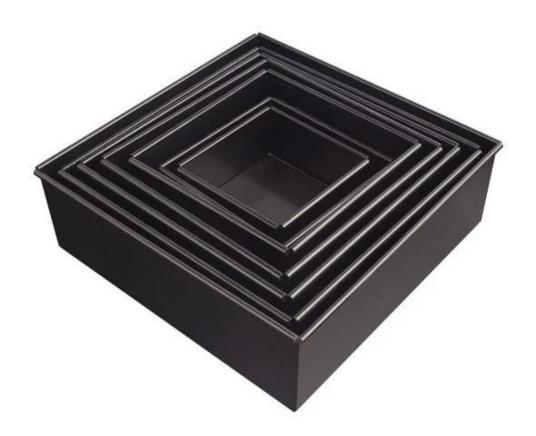

# 4/5/6/7/8/9/10 inch Aluminum Nonstick Square Cake Baking Pans Cake Tin Mould

## Main features of aluminum nonstick square cale baking pans with removable bottom

- -Made of 1.0 thickened 5052 high quality aluminum alloy, which is strong and durable;
- -Integral molding, stable structure, heat resistance, high temperature resistance and no deformation;
- -Removable bottom design, nonstick coated surface, easy demoulding, not easy to hide dirt, curling design, not hurt hands;
- -Nonstick coated treatment is corrosion resistant, acid and alkali resistant, reducing oil adsorption and easy cleaning;
- -Sizes for choices: 4/5/6/7/8/9/10 inches
- -Low price and factory wholesale from Tsingbuy nonstick cake pan manufacturer.

## Product image of aluminum nonstick square cale baking pans with removable bottom