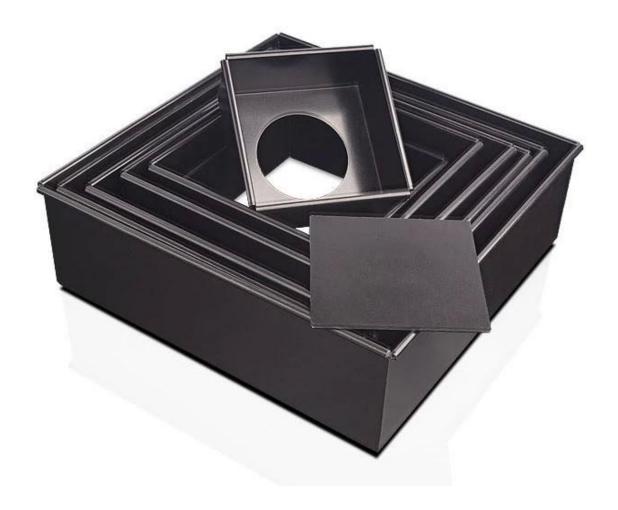

# 4/5/6/7/8/9/10 inch Aluminum Nonstick Square Cake Baking Pans Cake Tin Mould

## Main features of aluminum nonstick square cale baking pans with removable bottom

- -Made of 1.0 thickened 5052 high quality aluminum alloy, which is strong and durable;
- -Integral molding, stable structure, heat resistance, high temperature resistance and no deformation;
- -Removable bottom design, nonstick coated surface, easy demoulding, not easy to hide dirt, curling design, not hurt hands;
- -Nonstick coated treatment is corrosion resistant, acid and alkali resistant, reducing oil adsorption and easy cleaning;
- -Sizes for choices: 4/5/6/7/8/9/10 inches
- -Low price and factory wholesale from Tsingbuy nonstick cake pan manufacturer.

## Product image of aluminum nonstick square cale baking pans with removable bottom