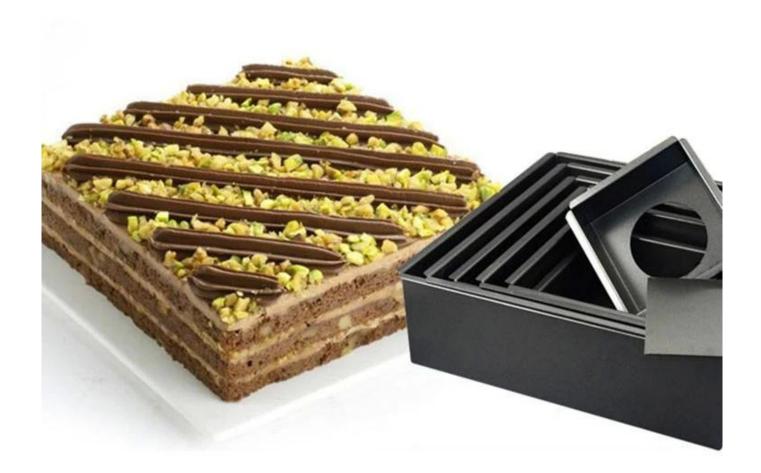

# 4/5/6/7/8/9/10 inch Aluminum Nonstick Square Cake Baking Pans Cake Tin Mould

## Main features of aluminum nonstick square cale baking pans with removable bottom

- -Made of 1.0 thickened 5052 high quality aluminum alloy, which is strong and durable;
- -Integral molding, stable structure, heat resistance, high temperature resistance and no deformation;
- -Removable bottom design, nonstick coated surface, easy demoulding, not easy to hide dirt, curling design, not hurt hands;
- -Nonstick coated treatment is corrosion resistant, acid and alkali resistant, reducing oil adsorption and easy cleaning;
- -Sizes for choices: 4/5/6/7/8/9/10 inches
- -Low price and factory wholesale from Tsingbuy nonstick cake pan manufacturer.

## Product image of aluminum nonstick square cale baking pans with removable bottom