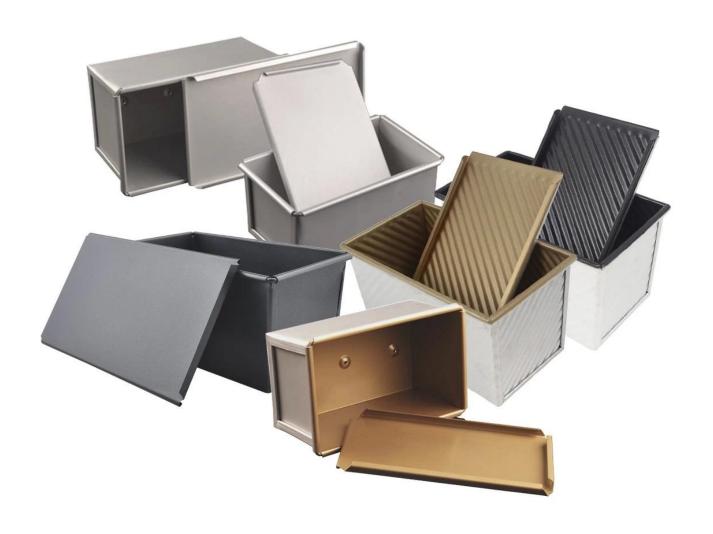

#### 3. Versatile Non-Stick Surfaces

Select from an array of non-stick surface treatments to meet your specific needs. Our loaf bread baking pans are available in fluted, smooth, double-sided non-stick coated, black non-stick, and gold non-stick coated options. This adaptability ensures easy bread release and impeccable presentation.

#### 4. Elegant Rectangle Shape with a Lid

The classic rectangular shape of our loaf bread baking pans, complete with a sliding-on-off lid, is specifically designed to create the perfect loaf of bread. This shape retains moisture, resulting in bread that's soft on the inside and delightfully crusty on the outside - a favorite among bread enthusiasts.

Product images of aluminum non stick corrugated bread loaf pan toast pan sandwich loaf bread baking tin

| Product | Size                                                   | Top L*W / Bottom L*W / Height                                                   |  |
|---------|--------------------------------------------------------|---------------------------------------------------------------------------------|--|
|         | 210g non stick                                         | 150*80 / 148*78 / 70mm                                                          |  |
|         | 250g non stick                                         | 170*90 / 164*80 / 90mm                                                          |  |
|         | 300g non stick                                         | 175*98 / 170*96 / 98mm                                                          |  |
|         | 450g non stick                                         | 197*106 / 186*101 / 110mm                                                       |  |
|         | 500g non stick                                         | 280*100mm / 270*93 / 90mm                                                       |  |
|         | 600g non stick 309*91 / 300*84 / 107mm                 |                                                                                 |  |
|         | 750g non stick                                         | 316*100 / 305*93 / 116mm                                                        |  |
|         | 900g non stick                                         | 327*106 / 316*100 / 122mm                                                       |  |
|         | 1000g non stick                                        | 327*121 / 321*119 / 121mm                                                       |  |
|         | 1200g non stick                                        | 370*120 / 361*116 / 125mm                                                       |  |
|         | 1500g non stick                                        | 450*128 / 444*122 / 130mm                                                       |  |
|         | 450g corrugated                                        | 197*106 / 186*101 / 110mm                                                       |  |
|         | 750g corrugated                                        | 316*100 / 305*93 / 116mm                                                        |  |
|         | 900g corrugated                                        | 327*106 / 316*100 / 122mm                                                       |  |
|         | 1000g corrugated                                       | 327*121 / 321*119 / 121mm                                                       |  |
|         | 1200g corrugated                                       | 370*120 / 361*116 / 125mm                                                       |  |
|         | 450g double-side<br>non stick corrugated               | 197*106 / 186*101 / 110mm  197*106 / 186*101 / 110mm  197*106 / 186*101 / 110mm |  |
|         | 450g double-side<br>non stick                          |                                                                                 |  |
|         | 450g double-side<br>gold color non stick<br>corrugated |                                                                                 |  |