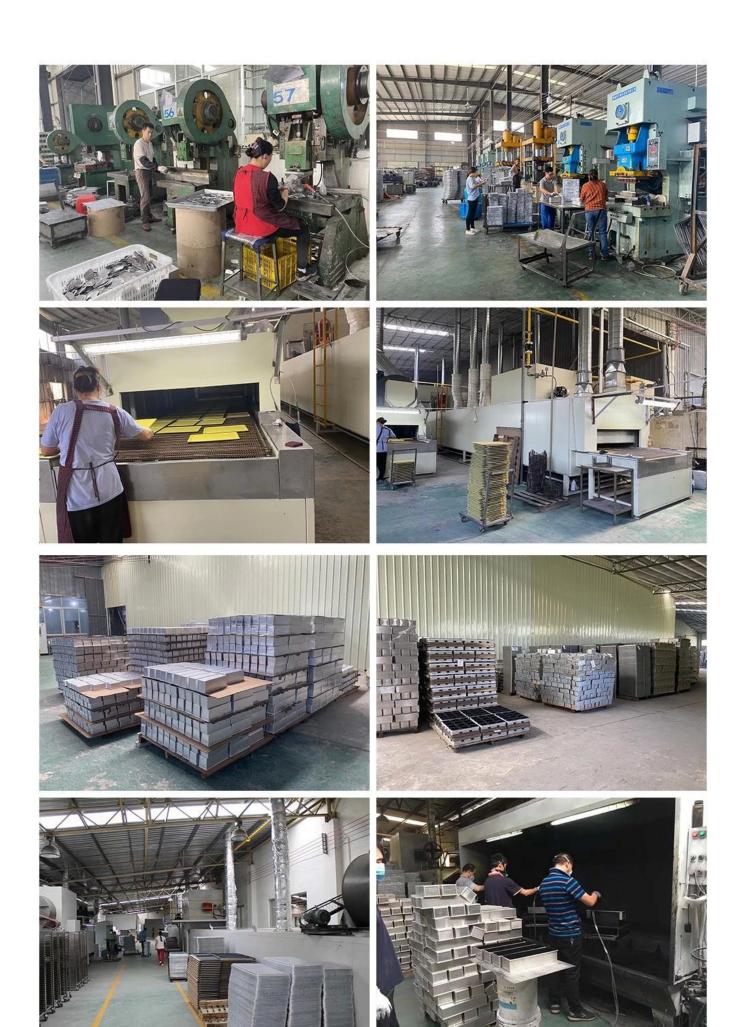

, stainless steel

Perforation options: no perforation, bottom-perforated, all-perforated

Using scene: single loaf pan, strap loaf pan

Surface options: smooth, corrugated, no-coating, Teflon non-stick, silicone non-stick

Size: any size

Lid: with lid or not as your requirement.











Custom manufacturing of strap loaf pan is one of our biggest strength, welcome for more info.

Tsingbuy non stick loaf pan supplier has been engaged in bakeware manufacturing for over 12 years and has been supplying thousands of bakeware for international customers. Using our baking pan, you can easily make all kinds of delicious food, Chiffon cakes, mousse cake, Pound cake, cheese cake, etc









Tsingbuy loaf & bread pan factory pictures

## **Pictures of Workshop**