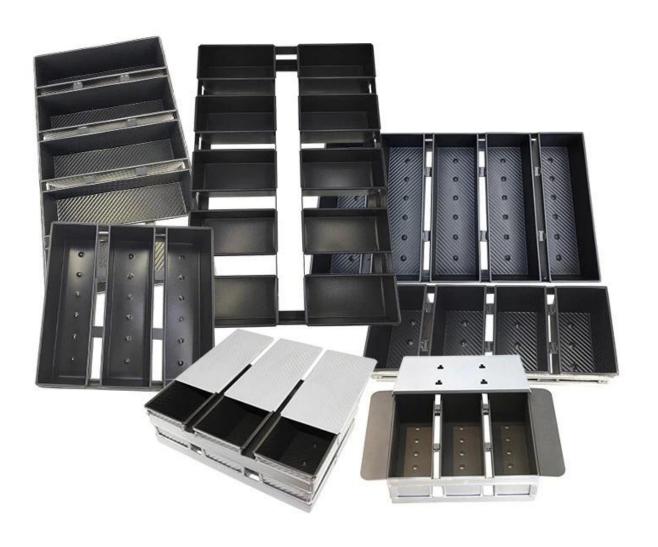

### More types of bread & loaf pans for your information

Here are more  $\underline{\text{wholesale aluminum loaf pans}}$  for both bakery and home kitchen use.

Our pullman loaf pans is designed with simple style, beautiful and practical with fast heat conduction, even heating, not easy to appear partial scorch.

Material optional: aluminum, aluminized steel, stainless steel

Perforation options: no perforation, bottom-perforated, all-perforated

Using scene: single loaf pan, strap loaf pan

Surface options: smooth, corrugated, no-coating, Teflon non-stick, silicone non-stick

Size: any size

Lid: with lid or not as your requirement.

Custom manufacturing of strap loaf pan is one of our biggest strength, welcome for more info.

Tsingbuy non stick loaf pan supplier has been engaged in bakeware manufacturing for over 12 years and has been supplying thousands of bakeware for international customers. Using our baking pan, you can easily make all kinds of delicious food, Chiffon cakes, mousse cake, Pound cake, cheese cake, etc