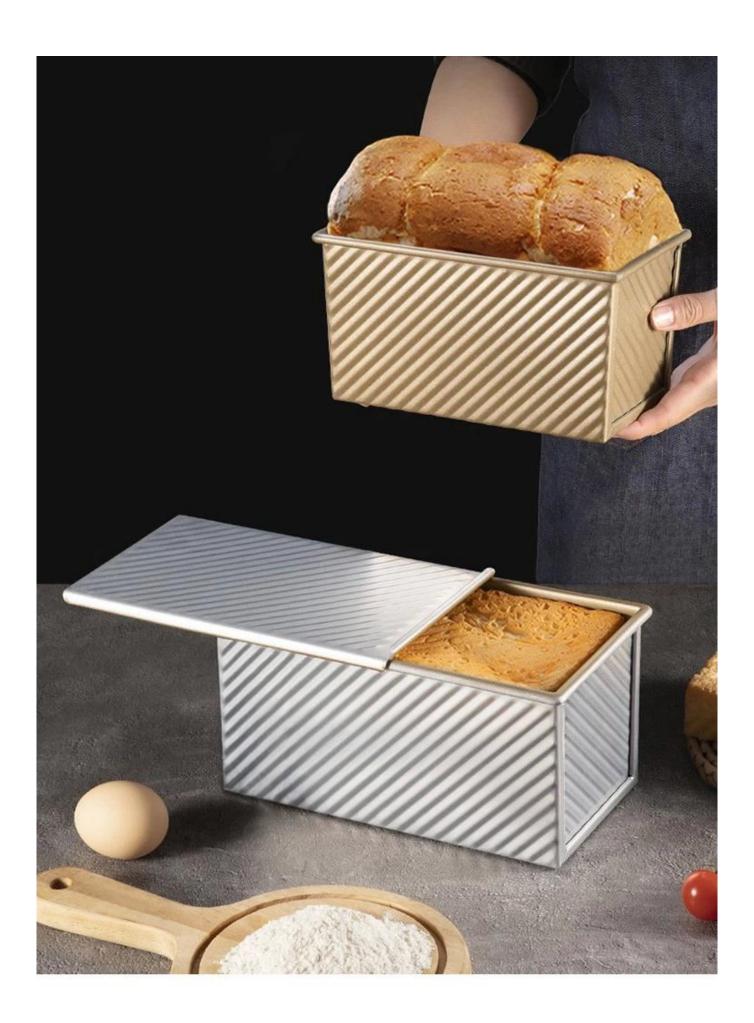

#### 4. Elegant Rectangle Shape with a Lid

The classic rectangular shape of our loaf bread baking pans, complete with a sliding-on-off lid, is specifically designed to create the perfect loaf of bread. This shape retains moisture, resulting in bread that's soft on the inside and delightfully crusty on the outside - a favorite among bread enthusiasts.

#### 5. A Range of Standard Sizes

We offer a variety of standard sizes, including 210g, 250g, 300g, 450g, 500g, 600g, 750g, 900g, 1000g, 1200g, and 1500g, allowing you to choose the ideal size for your bakery or food production needs. If you require something unique, our customization service is here to cater to your specific requirements.