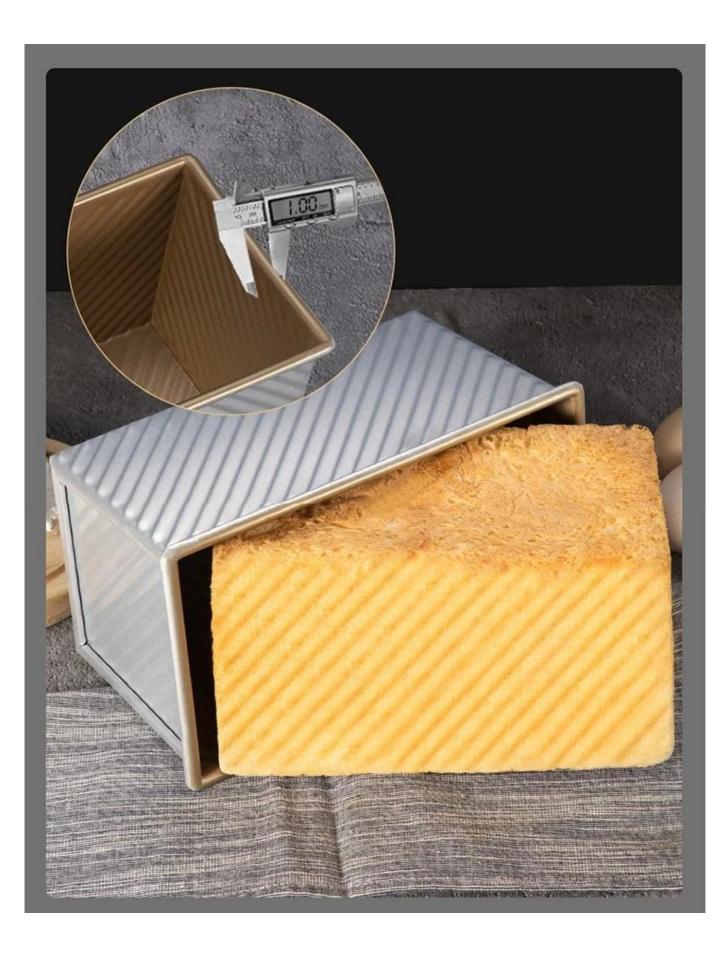

#### 4. Elegant Rectangle Shape with a Lid

The classic rectangular shape of our loaf bread baking pans, complete with a sliding-on-off lid, is specifically designed to create the perfect loaf of bread. This shape retains moisture, resulting in bread that's soft on the inside and delightfully crusty on the outside - a favorite among bread enthusiasts.

Product images of aluminum non stick corrugated bread loaf pan toast pan sandwich loaf bread baking tin

| Product | Size                                                   | Top L*W / Bottom L*W / Height                                                   |  |
|---------|--------------------------------------------------------|---------------------------------------------------------------------------------|--|
|         | 210g non stick                                         | 150*80 / 148*78 / 70mm                                                          |  |
|         | 250g non stick                                         | 170*90 / 164*80 / 90mm                                                          |  |
|         | 300g non stick                                         | 175*98 / 170*96 / 98mm                                                          |  |
|         | 450g non stick                                         | 197*106 / 186*101 / 110mm                                                       |  |
|         | 500g non stick                                         | 280*100mm / 270*93 / 90mm                                                       |  |
|         | 600g non stick 309*91 / 300*84 / 107mm                 |                                                                                 |  |
|         | 750g non stick                                         | 316*100 / 305*93 / 116mm                                                        |  |
|         | 900g non stick                                         | 327*106 / 316*100 / 122mm                                                       |  |
|         | 1000g non stick                                        | 327*121 / 321*119 / 121mm                                                       |  |
|         | 1200g non stick                                        | 370*120 / 361*116 / 125mm                                                       |  |
|         | 1500g non stick                                        | 450*128 / 444*122 / 130mm                                                       |  |
|         | 450g corrugated                                        | 197*106 / 186*101 / 110mm                                                       |  |
|         | 750g corrugated                                        | 316*100 / 305*93 / 116mm                                                        |  |
|         | 900g corrugated                                        | 327*106 / 316*100 / 122mm                                                       |  |
|         | 1000g corrugated                                       | 327*121 / 321*119 / 121mm                                                       |  |
|         | 1200g corrugated                                       | 370*120 / 361*116 / 125mm                                                       |  |
|         | 450g double-side<br>non stick corrugated               | 197*106 / 186*101 / 110mm  197*106 / 186*101 / 110mm  197*106 / 186*101 / 110mm |  |
|         | 450g double-side<br>non stick                          |                                                                                 |  |
|         | 450g double-side<br>gold color non stick<br>corrugated |                                                                                 |  |