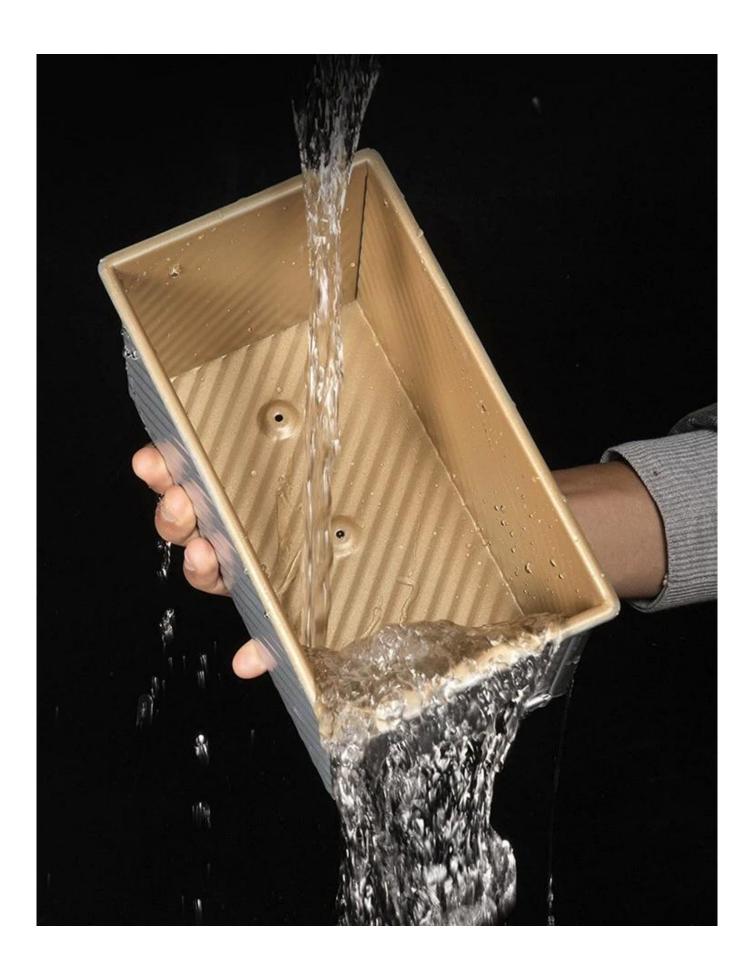

#### 2. Ingeniously Designed Bottom Holes

Our loaf pans feature strategically placed holes at the bottom, which facilitate even heat distribution for loaves that are uniformly baked. Your customers will enjoy slices of bread with an exquisite texture and taste.

#### 3. Versatile Non-Stick Surfaces

Select from an array of non-stick surface treatments to meet your specific needs. Our loaf bread baking pans are available in fluted, smooth, double-sided non-stick coated, black non-stick, and gold non-stick coated options. This adaptability ensures easy bread release and impeccable presentation.

#### 4. Elegant Rectangle Shape with a Lid

The classic rectangular shape of our loaf bread baking pans, complete with a sliding-on-off lid, is specifically designed to create the perfect loaf of bread. This shape retains moisture, resulting in bread that's soft on the inside and delightfully crusty on the outside - a favorite among bread enthusiasts.