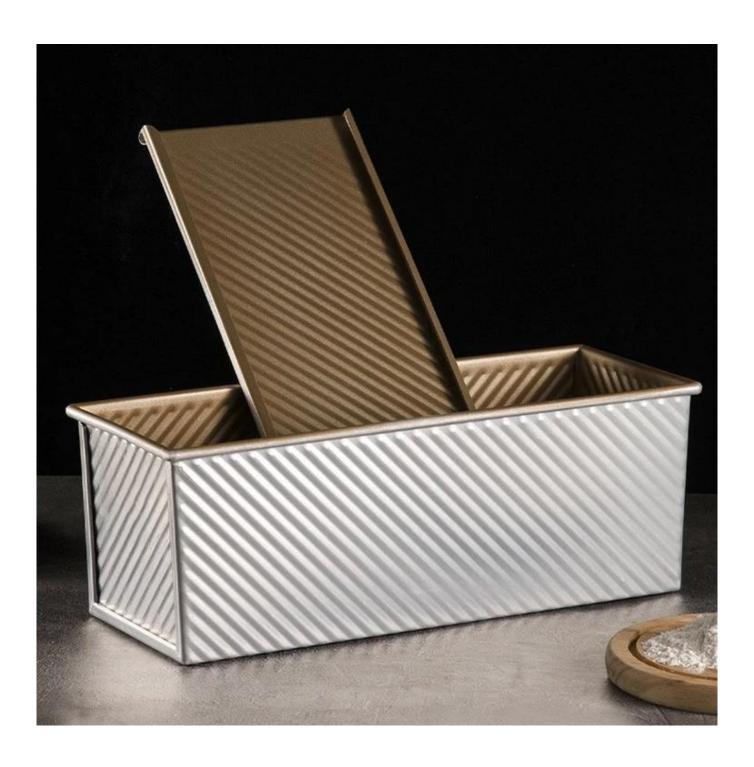

#### 4. Elegant Rectangle Shape with a Lid

The classic rectangular shape of our loaf bread baking pans, complete with a sliding-on-off lid, is specifically designed to create the perfect loaf of bread. This shape retains moisture, resulting in bread that's soft on the inside and delightfully crusty on the outside - a favorite among bread enthusiasts.

### More types of bread & loaf pans for your information

Here are more  $\underline{\text{wholesale aluminum loaf pans}}$  for both bakery and home kitchen use.

Our pullman loaf pans is designed with simple style, beautiful and practical with fast heat conduction, even heating, not easy to appear partial scorch.