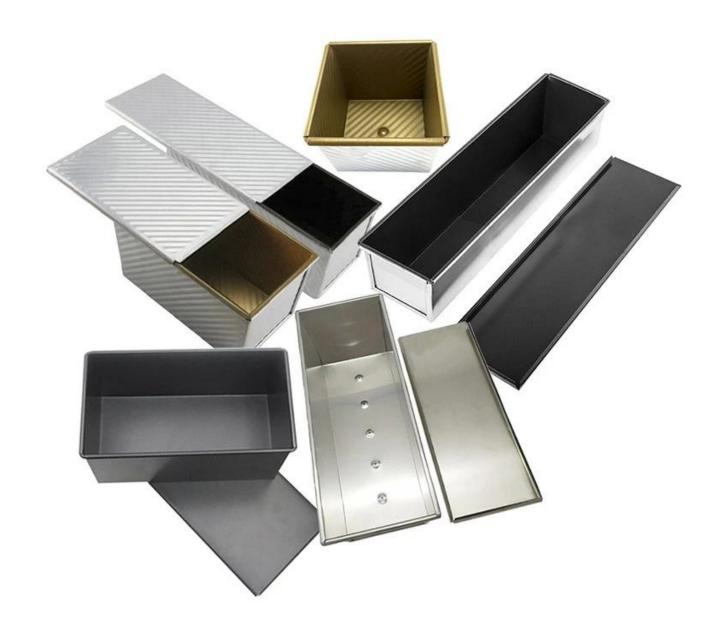

#### 3. Versatile Non-Stick Surfaces

Select from an array of non-stick surface treatments to meet your specific needs. Our loaf bread baking pans are available in fluted, smooth, double-sided non-stick coated, black non-stick, and gold non-stick coated options. This adaptability ensures easy bread release and impeccable presentation.

#### 4. Elegant Rectangle Shape with a Lid

The classic rectangular shape of our loaf bread baking pans, complete with a sliding-on-off lid, is specifically designed to create the perfect loaf of bread. This shape retains moisture, resulting in bread that's soft on the inside and delightfully crusty on the outside - a favorite among bread enthusiasts.

Product images of aluminum non stick corrugated bread loaf pan toast pan sandwich loaf bread baking tin

| Product | Size                                                   | Top L*W / Bottom L*W / Height                                                   |  |
|---------|--------------------------------------------------------|---------------------------------------------------------------------------------|--|
|         | 210g non stick                                         | 150*80 / 148*78 / 70mm                                                          |  |
|         | 250g non stick                                         | 170*90 / 164*80 / 90mm                                                          |  |
|         | 300g non stick                                         | 175*98 / 170*96 / 98mm                                                          |  |
|         | 450g non stick                                         | 197*106 / 186*101 / 110mm                                                       |  |
|         | 500g non stick                                         | 280*100mm / 270*93 / 90mm                                                       |  |
|         | 600g non stick 309*91 / 300*84 / 107mm                 |                                                                                 |  |
|         | 750g non stick                                         | 316*100 / 305*93 / 116mm                                                        |  |
|         | 900g non stick                                         | 327*106 / 316*100 / 122mm                                                       |  |
|         | 1000g non stick                                        | 327*121 / 321*119 / 121mm                                                       |  |
|         | 1200g non stick                                        | 370*120 / 361*116 / 125mm                                                       |  |
|         | 1500g non stick                                        | 450*128 / 444*122 / 130mm                                                       |  |
|         | 450g corrugated                                        | 197*106 / 186*101 / 110mm                                                       |  |
|         | 750g corrugated                                        | 316*100 / 305*93 / 116mm                                                        |  |
|         | 900g corrugated                                        | 327*106 / 316*100 / 122mm                                                       |  |
|         | 1000g corrugated                                       | 327*121 / 321*119 / 121mm                                                       |  |
|         | 1200g corrugated                                       | 370*120 / 361*116 / 125mm                                                       |  |
|         | 450g double-side<br>non stick corrugated               | 197*106 / 186*101 / 110mm  197*106 / 186*101 / 110mm  197*106 / 186*101 / 110mm |  |
|         | 450g double-side<br>non stick                          |                                                                                 |  |
|         | 450g double-side<br>gold color non stick<br>corrugated |                                                                                 |  |