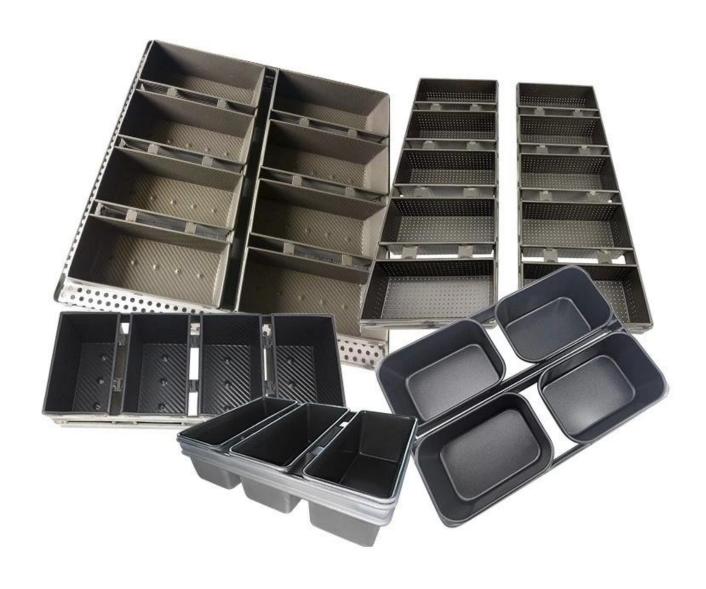

### More types of bread & loaf pans for your information

Here are more  $\underline{\text{wholesale aluminum loaf pans}}$  for both bakery and home kitchen use.

Our pullman loaf pans is designed with simple style, beautiful and practical with fast heat conduction, even heating, not easy to appear partial scorch.

Material optional: aluminum, aluminized steel, stainless steel

Perforation options: no perforation, bottom-perforated, all-perforated

Using scene: single loaf pan, strap loaf pan

Surface options: smooth, corrugated, no-coating, Teflon non-stick, silicone non-stick

Size: any size

Lid: with lid or not as your requirement.

Custom manufacturing of strap loaf pan is one of our biggest strength, welcome for more info.

Tsingbuy non stick loaf pan supplier has been engaged in bakeware manufacturing for over 12 years and has been supplying thousands of bakeware for international customers. Using our baking pan, you can easily make all kinds of delicious food, Chiffon cakes, mousse cake, Pound cake, cheese cake, etc