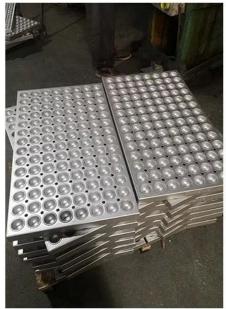

#### 2. Ingeniously Designed Bottom Holes

Our loaf pans feature strategically placed holes at the bottom, which facilitate even heat distribution for loaves that are uniformly baked. Your customers will enjoy slices of bread with an exquisite texture and taste.

Product images of aluminum non stick corrugated bread loaf pan toast pan sandwich loaf bread baking tin

| Product | Size                                                   | Top L*W / Bottom L*W / Height                                                   |  |
|---------|--------------------------------------------------------|---------------------------------------------------------------------------------|--|
|         | 210g non stick                                         | 150*80 / 148*78 / 70mm                                                          |  |
|         | 250g non stick                                         | 170*90 / 164*80 / 90mm                                                          |  |
|         | 300g non stick                                         | 175*98 / 170*96 / 98mm                                                          |  |
|         | 450g non stick                                         | 197*106 / 186*101 / 110mm                                                       |  |
|         | 500g non stick                                         | 280*100mm / 270*93 / 90mm                                                       |  |
|         | 600g non stick 309*91 / 300*84 / 107mm                 |                                                                                 |  |
|         | 750g non stick                                         | 316*100 / 305*93 / 116mm                                                        |  |
|         | 900g non stick                                         | 327*106 / 316*100 / 122mm                                                       |  |
|         | 1000g non stick                                        | 327*121 / 321*119 / 121mm                                                       |  |
|         | 1200g non stick                                        | 370*120 / 361*116 / 125mm                                                       |  |
|         | 1500g non stick                                        | 450*128 / 444*122 / 130mm                                                       |  |
|         | 450g corrugated                                        | 197*106 / 186*101 / 110mm                                                       |  |
|         | 750g corrugated                                        | 316*100 / 305*93 / 116mm                                                        |  |
|         | 900g corrugated                                        | 327*106 / 316*100 / 122mm                                                       |  |
|         | 1000g corrugated                                       | 327*121 / 321*119 / 121mm                                                       |  |
|         | 1200g corrugated                                       | 370*120 / 361*116 / 125mm                                                       |  |
|         | 450g double-side<br>non stick corrugated               | 197*106 / 186*101 / 110mm  197*106 / 186*101 / 110mm  197*106 / 186*101 / 110mm |  |
|         | 450g double-side<br>non stick                          |                                                                                 |  |
|         | 450g double-side<br>gold color non stick<br>corrugated |                                                                                 |  |