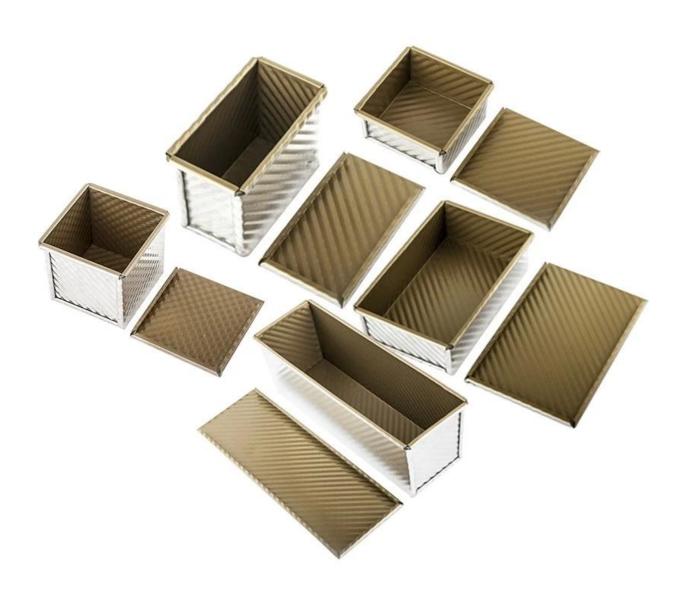

#### 3. Versatile Non-Stick Surfaces

Select from an array of non-stick surface treatments to meet your specific needs. Our loaf bread baking pans are available in fluted, smooth, double-sided non-stick coated, black non-stick, and gold non-stick coated options. This adaptability ensures easy bread release and impeccable presentation.

Product images of aluminum non stick corrugated bread loaf pan toast pan sandwich loaf bread baking tin

| Product | Size                                                   | Top L*W / Bottom L*W / Height                                                   |  |
|---------|--------------------------------------------------------|---------------------------------------------------------------------------------|--|
|         | 210g non stick                                         | 150*80 / 148*78 / 70mm                                                          |  |
|         | 250g non stick                                         | 170*90 / 164*80 / 90mm                                                          |  |
|         | 300g non stick                                         | 175*98 / 170*96 / 98mm                                                          |  |
|         | 450g non stick                                         | 197*106 / 186*101 / 110mm                                                       |  |
|         | 500g non stick                                         | 280*100mm / 270*93 / 90mm                                                       |  |
|         | 600g non stick 309*91 / 300*84 / 107mm                 |                                                                                 |  |
|         | 750g non stick                                         | 316*100 / 305*93 / 116mm                                                        |  |
|         | 900g non stick                                         | 327*106 / 316*100 / 122mm                                                       |  |
|         | 1000g non stick                                        | 327*121 / 321*119 / 121mm                                                       |  |
|         | 1200g non stick                                        | 370*120 / 361*116 / 125mm                                                       |  |
|         | 1500g non stick                                        | 450*128 / 444*122 / 130mm                                                       |  |
|         | 450g corrugated                                        | 197*106 / 186*101 / 110mm                                                       |  |
|         | 750g corrugated                                        | 316*100 / 305*93 / 116mm                                                        |  |
|         | 900g corrugated                                        | 327*106 / 316*100 / 122mm                                                       |  |
|         | 1000g corrugated                                       | 327*121 / 321*119 / 121mm                                                       |  |
|         | 1200g corrugated                                       | 370*120 / 361*116 / 125mm                                                       |  |
|         | 450g double-side<br>non stick corrugated               | 197*106 / 186*101 / 110mm  197*106 / 186*101 / 110mm  197*106 / 186*101 / 110mm |  |
|         | 450g double-side<br>non stick                          |                                                                                 |  |
|         | 450g double-side<br>gold color non stick<br>corrugated |                                                                                 |  |