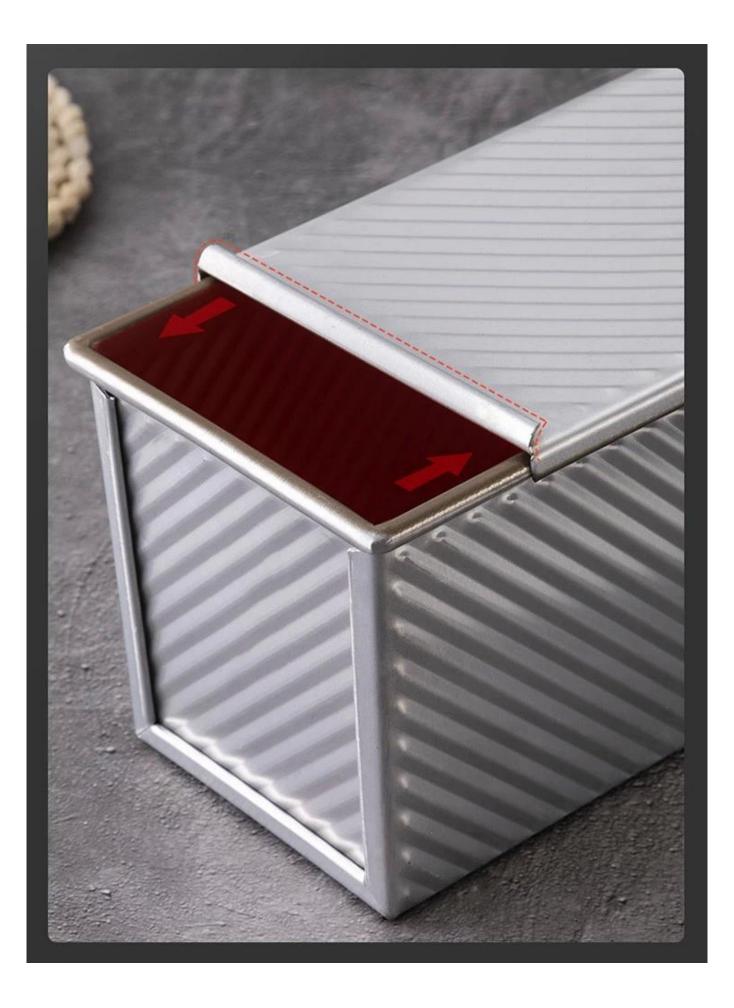

#### 4. Elegant Rectangle Shape with a Lid

The classic rectangular shape of our loaf bread baking pans, complete with a sliding-on-off lid, is specifically designed to create the perfect loaf of bread. This shape retains moisture, resulting in bread that's soft on the inside and delightfully crusty on the outside - a favorite among bread enthusiasts.