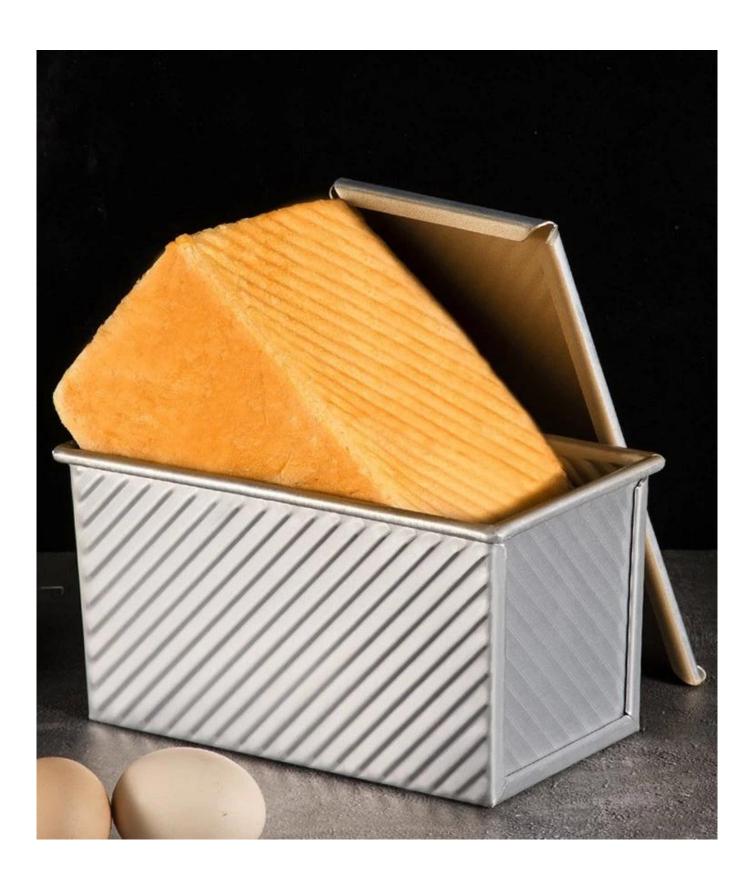

#### 4. Elegant Rectangle Shape with a Lid

The classic rectangular shape of our loaf bread baking pans, complete with a sliding-on-off lid, is specifically designed to create the perfect loaf of bread. This shape retains moisture, resulting in bread that's soft on the inside and delightfully crusty on the outside - a favorite among bread enthusiasts.