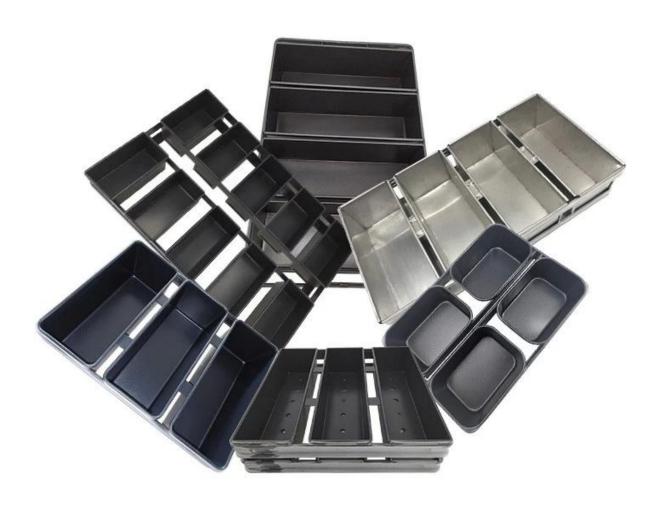

### More types of bread & loaf pans for your information

Here are more  $\underline{\text{wholesale aluminum loaf pans}}$  for both bakery and home kitchen use.

Our pullman loaf pans is designed with simple style, beautiful and practical with fast heat conduction, even heating, not easy to appear partial scorch.

Material optional: aluminum, aluminized steel, stainless steel

Perforation options: no perforation, bottom-perforated, all-perforated

Using scene: single loaf pan, strap loaf pan

Surface options: smooth, corrugated, no-coating, Teflon non-stick, silicone non-stick

Size: any size

Lid: with lid or not as your requirement.

Custom manufacturing of strap loaf pan is one of our biggest strength, welcome for more info.

Tsingbuy non stick loaf pan supplier has been engaged in bakeware manufacturing for over 12 years and has been supplying thousands of bakeware for international customers. Using our baking pan, you can easily make all kinds of delicious food, Chiffon cakes, mousse cake, Pound cake, cheese cake, etc