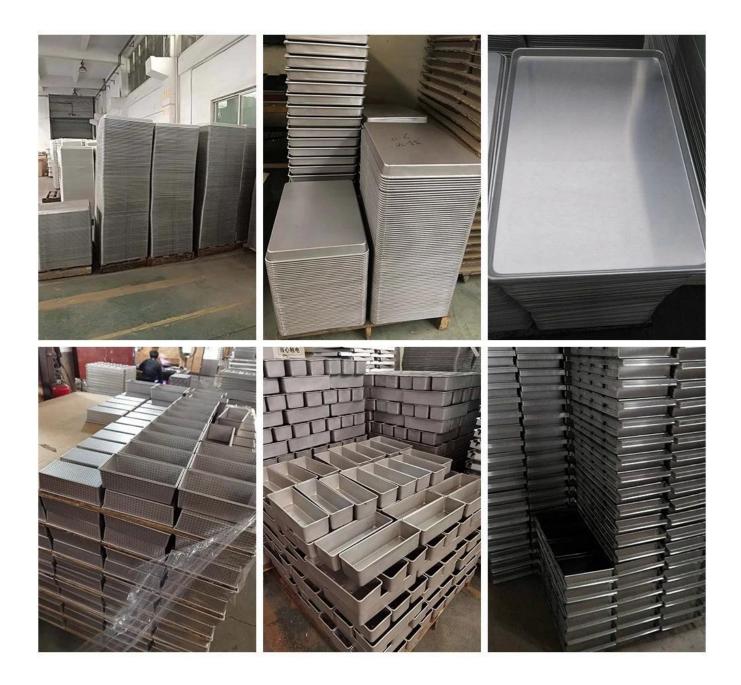

el, stainless steel

Perforation options: no perforation, bottom-perforated, all-perforated

Using scene: single loaf pan, strap loaf pan

Surface options: smooth, corrugated, no-coating, Teflon non-stick, silicone non-stick

Size: any size

Lid: with lid or not as your requirement.











Custom manufacturing of strap loaf pan is one of our biggest strength, welcome for more info.

Tsingbuy non stick loaf pan supplier has been engaged in bakeware manufacturing for over 12 years and has been supplying thousands of bakeware for international customers. Using our baking pan, you can easily make all kinds of delicious food, Chiffon cakes, mousse cake, Pound cake, cheese cake, etc









Tsingbuy loaf & bread pan factory pictures

## **Pictures of Workshop**