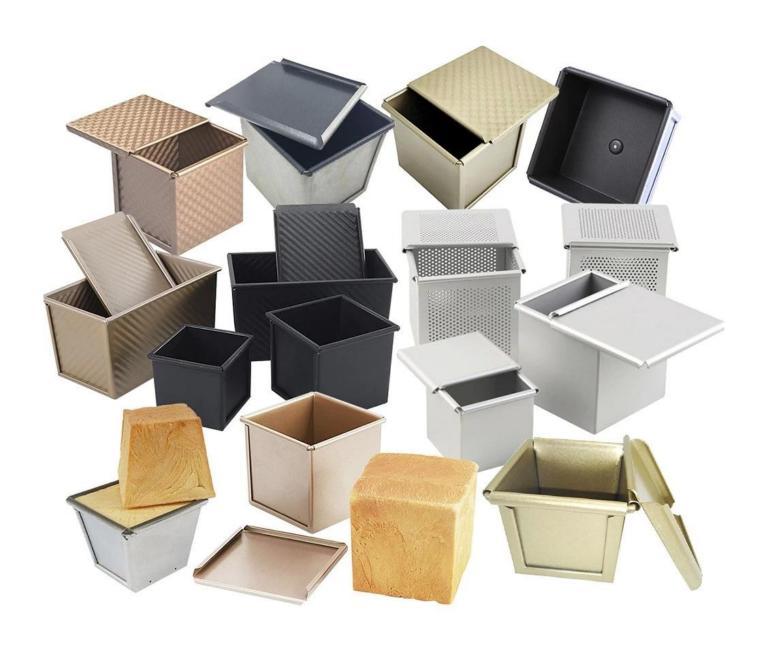

### More types of bread & loaf pans for your information

Here are more  $\underline{\text{wholesale aluminum loaf pans}}$  for both bakery and home kitchen use.

Our pullman loaf pans is designed with simple style, beautiful and practical with fast heat conduction, even heating, not easy to appear partial scorch.

Material optional: aluminum, aluminized steel, stainless steel

Perforation options: no perforation, bottom-perforated, all-perforated

Using scene: single loaf pan, strap loaf pan

Surface options: smooth, corrugated, no-coating, Teflon non-stick, silicone non-stick