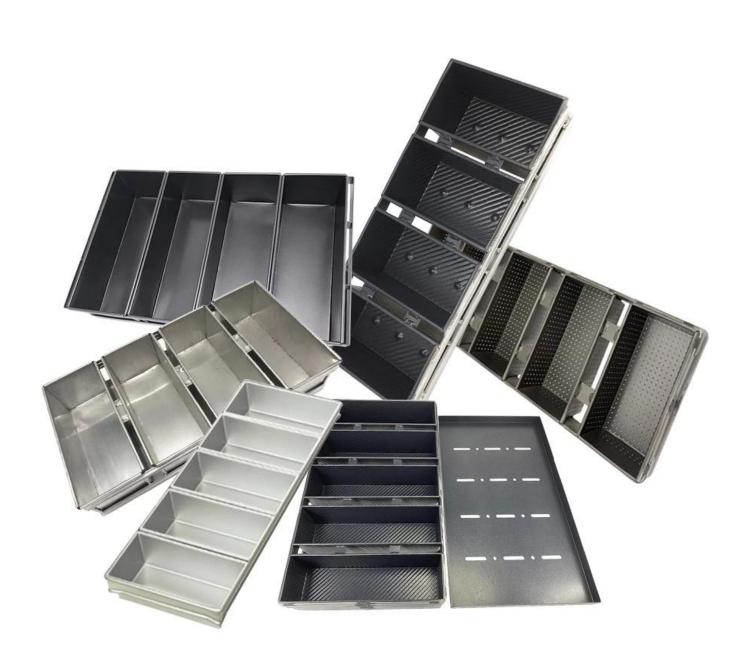

Product images of aluminum non stick corrugated bread loaf pan toast pan sandwich loaf bread baking tin

| Product | Size                                                   | Top L*W / Bottom L*W / Height                                                   |  |
|---------|--------------------------------------------------------|---------------------------------------------------------------------------------|--|
|         | 210g non stick                                         | 150*80 / 148*78 / 70mm                                                          |  |
|         | 250g non stick                                         | 170*90 / 164*80 / 90mm                                                          |  |
|         | 300g non stick                                         | 175*98 / 170*96 / 98mm                                                          |  |
|         | 450g non stick                                         | 197*106 / 186*101 / 110mm                                                       |  |
|         | 500g non stick                                         | 280*100mm / 270*93 / 90mm                                                       |  |
|         | 600g non stick 309*91 / 300*84 / 107mm                 |                                                                                 |  |
|         | 750g non stick                                         | 316*100 / 305*93 / 116mm                                                        |  |
|         | 900g non stick                                         | 327*106 / 316*100 / 122mm                                                       |  |
|         | 1000g non stick                                        | 327*121 / 321*119 / 121mm                                                       |  |
|         | 1200g non stick                                        | 370*120 / 361*116 / 125mm                                                       |  |
|         | 1500g non stick                                        | 450*128 / 444*122 / 130mm                                                       |  |
|         | 450g corrugated                                        | 197*106 / 186*101 / 110mm                                                       |  |
|         | 750g corrugated                                        | 316*100 / 305*93 / 116mm                                                        |  |
|         | 900g corrugated                                        | 327*106 / 316*100 / 122mm                                                       |  |
|         | 1000g corrugated                                       | 327*121 / 321*119 / 121mm                                                       |  |
|         | 1200g corrugated                                       | 370*120 / 361*116 / 125mm                                                       |  |
|         | 450g double-side<br>non stick corrugated               | 197*106 / 186*101 / 110mm  197*106 / 186*101 / 110mm  197*106 / 186*101 / 110mm |  |
|         | 450g double-side<br>non stick                          |                                                                                 |  |
|         | 450g double-side<br>gold color non stick<br>corrugated |                                                                                 |  |