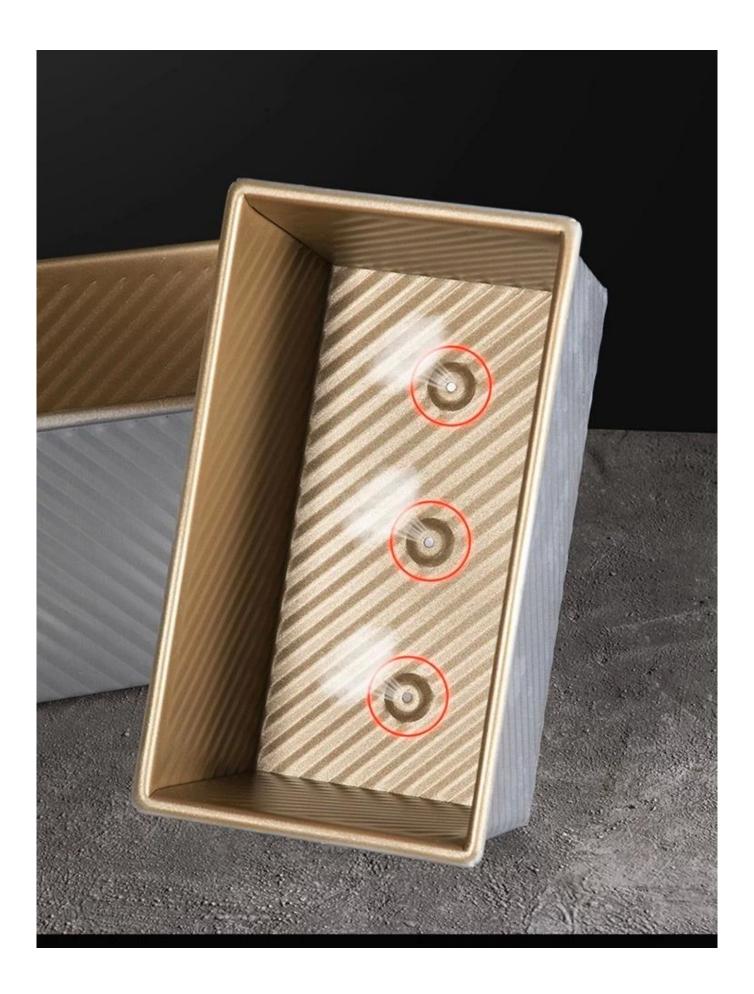

#### 2. Ingeniously Designed Bottom Holes

Our loaf pans feature strategically placed holes at the bottom, which facilitate even heat distribution for loaves that are uniformly baked. Your customers will enjoy slices of bread with an exquisite texture and taste.

#### 3. Versatile Non-Stick Surfaces

Select from an array of non-stick surface treatments to meet your specific needs. Our loaf bread baking pans are available in fluted, smooth, double-sided non-stick coated, black non-stick, and gold non-stick coated options. This adaptability ensures easy bread release and impeccable presentation.