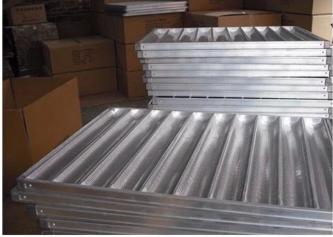

Product images of aluminum non stick corrugated bread loaf pan toast pan sandwich loaf bread baking tin

| Product | Size                                                   | Top L*W / Bottom L*W / Height                                                   |  |
|---------|--------------------------------------------------------|---------------------------------------------------------------------------------|--|
|         | 210g non stick                                         | 150*80 / 148*78 / 70mm                                                          |  |
|         | 250g non stick                                         | 170*90 / 164*80 / 90mm                                                          |  |
|         | 300g non stick                                         | 175*98 / 170*96 / 98mm                                                          |  |
|         | 450g non stick                                         | 197*106 / 186*101 / 110mm                                                       |  |
|         | 500g non stick                                         | 280*100mm / 270*93 / 90mm                                                       |  |
|         | 600g non stick 309*91 / 300*84 / 107mm                 |                                                                                 |  |
|         | 750g non stick                                         | 316*100 / 305*93 / 116mm                                                        |  |
|         | 900g non stick                                         | 327*106 / 316*100 / 122mm                                                       |  |
|         | 1000g non stick                                        | 327*121 / 321*119 / 121mm                                                       |  |
|         | 1200g non stick                                        | 370*120 / 361*116 / 125mm                                                       |  |
|         | 1500g non stick                                        | 450*128 / 444*122 / 130mm                                                       |  |
|         | 450g corrugated                                        | 197*106 / 186*101 / 110mm                                                       |  |
|         | 750g corrugated                                        | 316*100 / 305*93 / 116mm                                                        |  |
|         | 900g corrugated                                        | 327*106 / 316*100 / 122mm                                                       |  |
|         | 1000g corrugated                                       | 327*121 / 321*119 / 121mm                                                       |  |
|         | 1200g corrugated                                       | 370*120 / 361*116 / 125mm                                                       |  |
|         | 450g double-side<br>non stick corrugated               | 197*106 / 186*101 / 110mm  197*106 / 186*101 / 110mm  197*106 / 186*101 / 110mm |  |
|         | 450g double-side<br>non stick                          |                                                                                 |  |
|         | 450g double-side<br>gold color non stick<br>corrugated |                                                                                 |  |

### More types of bread & loaf pans for your information

Here are more  $\underline{\text{wholesale aluminum loaf pans}}$  for both bakery and home kitchen use.

Our pullman loaf pans is designed with simple style, beautiful and practical with fast heat conduction, even heating, not easy to appear partial scorch.