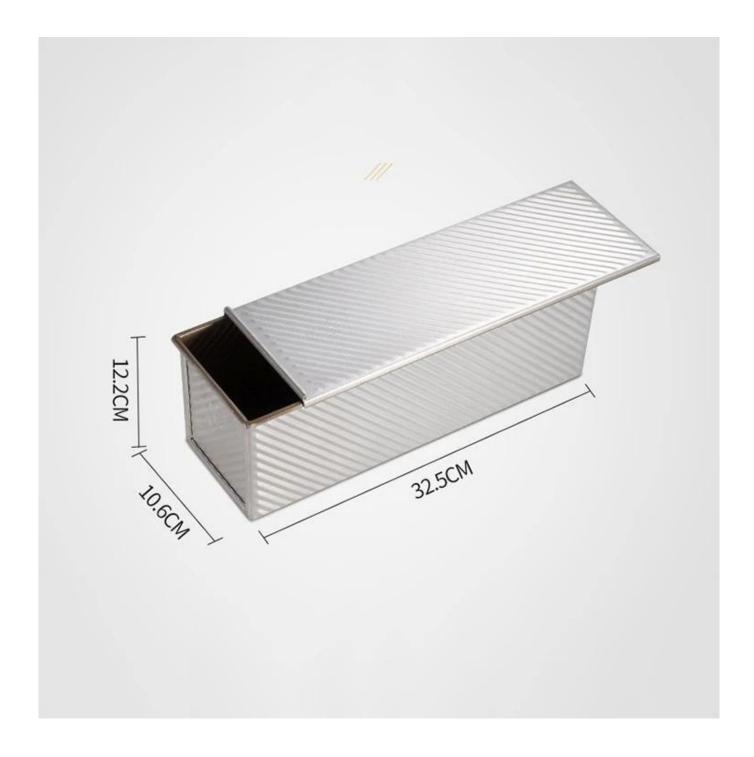

#### 5. A Range of Standard Sizes

We offer a variety of standard sizes, including 210g, 250g, 300g, 450g, 500g, 600g, 750g, 900g, 1000g, 1200g, and 1500g, allowing you to choose the ideal size for your bakery or food production needs. If you require something unique, our customization service is here to cater to your specific requirements.

Product images of aluminum non stick corrugated bread loaf pan toast pan sandwich loaf bread baking tin

| Product | Size                                                   | Top L*W / Bottom L*W / Height                                                   |  |
|---------|--------------------------------------------------------|---------------------------------------------------------------------------------|--|
|         | 210g non stick                                         | 150*80 / 148*78 / 70mm                                                          |  |
|         | 250g non stick                                         | 170*90 / 164*80 / 90mm                                                          |  |
|         | 300g non stick                                         | 175*98 / 170*96 / 98mm                                                          |  |
|         | 450g non stick                                         | 197*106 / 186*101 / 110mm                                                       |  |
|         | 500g non stick                                         | 280*100mm / 270*93 / 90mm                                                       |  |
|         | 600g non stick 309*91 / 300*84 / 107mm                 |                                                                                 |  |
|         | 750g non stick                                         | 316*100 / 305*93 / 116mm                                                        |  |
|         | 900g non stick                                         | 327*106 / 316*100 / 122mm                                                       |  |
|         | 1000g non stick                                        | 327*121 / 321*119 / 121mm                                                       |  |
|         | 1200g non stick                                        | 370*120 / 361*116 / 125mm                                                       |  |
|         | 1500g non stick                                        | 450*128 / 444*122 / 130mm                                                       |  |
|         | 450g corrugated                                        | 197*106 / 186*101 / 110mm                                                       |  |
|         | 750g corrugated                                        | 316*100 / 305*93 / 116mm                                                        |  |
|         | 900g corrugated                                        | 327*106 / 316*100 / 122mm                                                       |  |
|         | 1000g corrugated                                       | 327*121 / 321*119 / 121mm                                                       |  |
|         | 1200g corrugated                                       | 370*120 / 361*116 / 125mm                                                       |  |
|         | 450g double-side<br>non stick corrugated               | 197*106 / 186*101 / 110mm  197*106 / 186*101 / 110mm  197*106 / 186*101 / 110mm |  |
|         | 450g double-side<br>non stick                          |                                                                                 |  |
|         | 450g double-side<br>gold color non stick<br>corrugated |                                                                                 |  |

Size: any size

Lid: with lid or not as your requirement.

Custom manufacturing of strap loaf pan is one of our biggest strength, welcome for more info.

Tsingbuy non stick loaf pan supplier has been engaged in bakeware manufacturing for over 12 years and has been supplying thousands of bakeware for international customers. Using our baking pan, you can easily make all kinds of delicious food, Chiffon cakes, mousse cake, Pound cake, cheese cake, etc