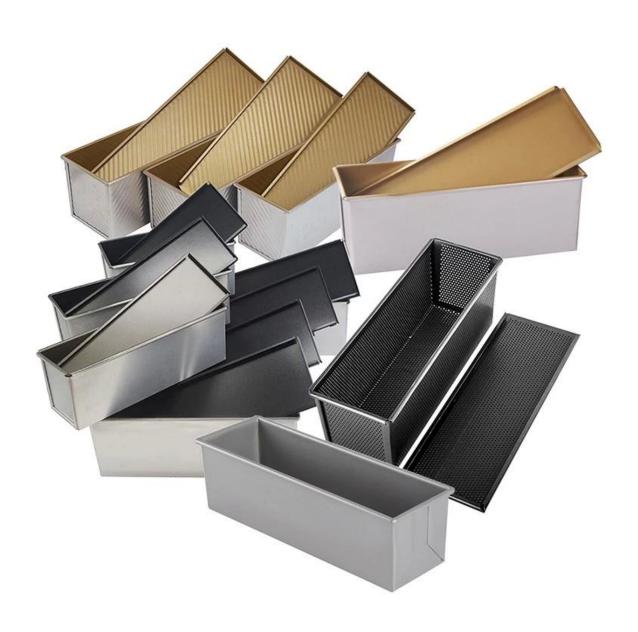

### More types of bread & loaf pans for your information

Here are more  $\underline{\text{wholesale aluminum loaf pans}}$  for both bakery and home kitchen use.

Our pullman loaf pans is designed with simple style, beautiful and practical with fast heat conduction, even heating, not easy to appear partial scorch.

Material optional: aluminum, aluminized steel, stainless steel

Perforation options: no perforation, bottom-perforated, all-perforated

Using scene: single loaf pan, strap loaf pan

Surface options: smooth, corrugated, no-coating, Teflon non-stick, silicone non-stick

Size: any size

Lid: with lid or not as your requirement.

Custom manufacturing of strap loaf pan is one of our biggest strength, welcome for more info.

Tsingbuy non stick loaf pan supplier has been engaged in bakeware manufacturing for over 12 years and has been supplying thousands of bakeware for international customers. Using our baking pan, you can easily make all kinds of delicious food, Chiffon cakes, mousse cake, Pound cake, cheese cake, etc