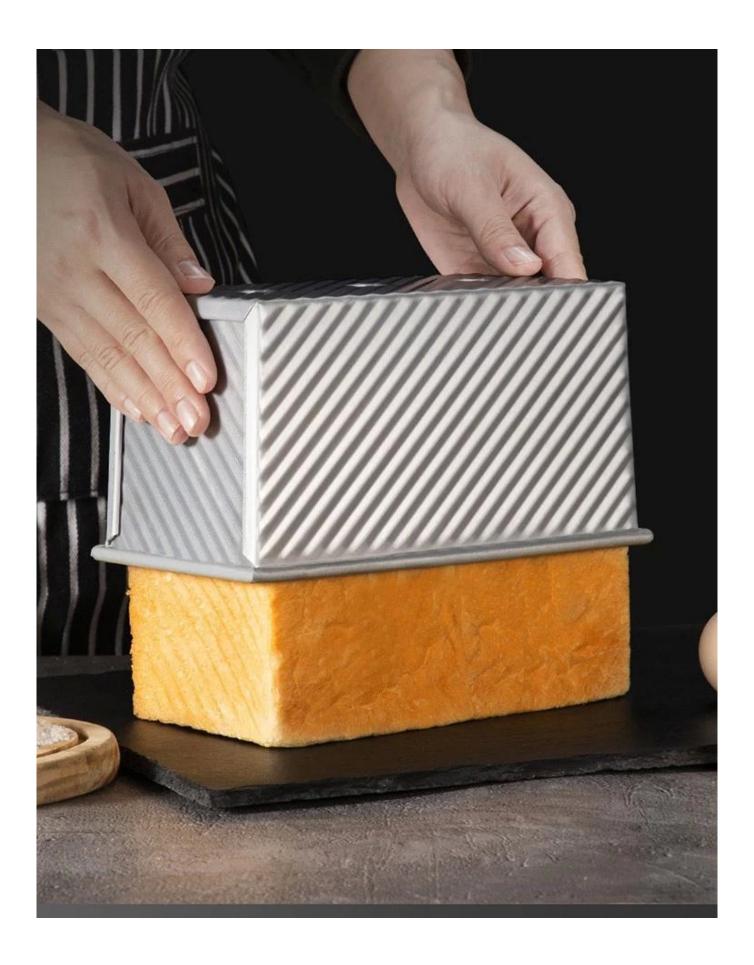

#### 4. Elegant Rectangle Shape with a Lid

The classic rectangular shape of our loaf bread baking pans, complete with a sliding-on-off lid, is specifically designed to create the perfect loaf of bread. This shape retains moisture, resulting in bread that's soft on the inside and delightfully crusty on the outside - a favorite among bread enthusiasts.