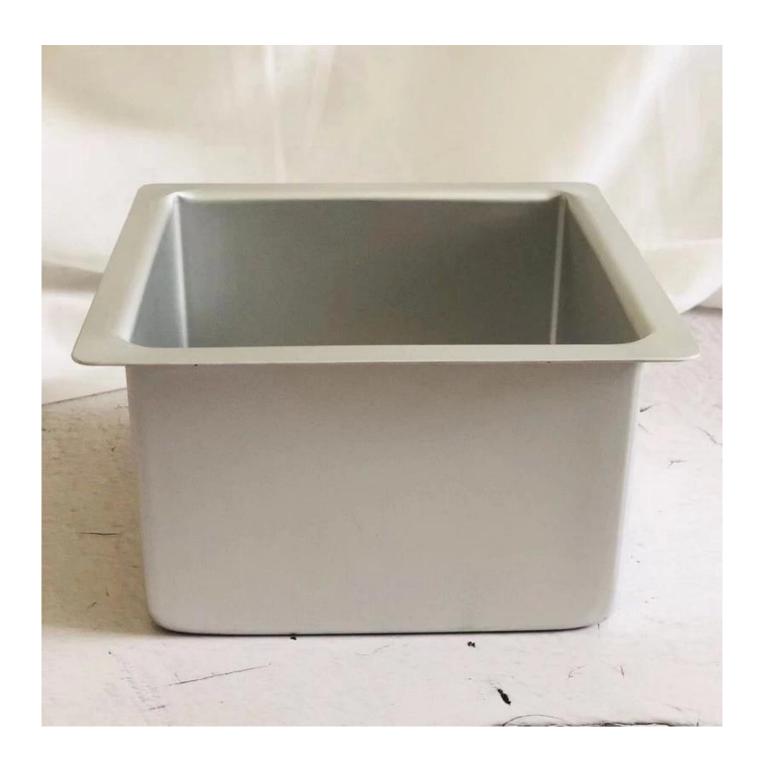

# 4/5/6/7/8/9/10/11/12/13/14/15/16 inch Anodized Aluminum Square Deep Cake Tins Cake Baking Pans

#### Main features of aluminum square deep cake tins cake baking pans

- it is made of 1.0 thickened 5052 high quality aluminum alloy, which is strong and durable;
- -Integral molding, stable structure, heat resistance, high temperature resistance and no deformation;
- -Fixed bottom design, anodized smooth surface, easy demoulding, not easy to hide dirt, curling design, not hurt hands;
- -Anodic oxidation treatment is corrosion resistant, acid and alkali resistant, reducing oil adsorption and easy cleaning;
- -Specifications:
  - 4 inch square deep cake tin (102x102x102mm)
  - 5 inch square deep cake tin (127x127x102mm)
  - 6 inch square deep cake tin (152x152x102mm)
  - 7 inch square deep cake tin (178x178x102mm)
  - 8 inch square deep cake tin (203x203x102mm)
  - 9 inch square deep cake tin (229x229x102mm)
  - 10 inch square deep cake tin (254x254x102mm)
  - 11 inch square deep cake tin (279x279x102mm)
  - 12 inch square deep cake tin (305x305x102mm)
  - 13 inch square deep cake tin (330x330x102mm)
  - 14 inch square deep cake tin (356x356x102mm)
  - 15 inch square deep cake tin (381x381x102mm)
  - 16 inch square deep cake tin (406x406x102mm)

Product image of aluminum square deep cake tins cake baking pans

<sup>-</sup>Low price and factory wholesale from Tsingbuy **aluminum cake tin factory**.