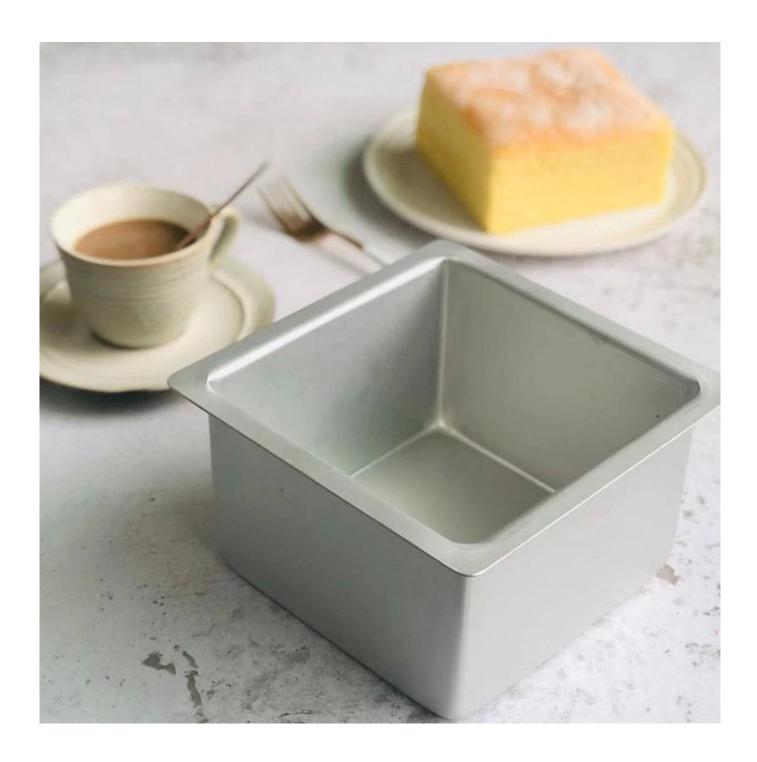

# 4/5/6/7/8/9/10/11/12/13/14/15/16 inch Anodized Aluminum Square Deep Cake Tins Cake Baking Pans

#### Main features of aluminum square deep cake tins cake baking pans

- it is made of 1.0 thickened 5052 high quality aluminum alloy, which is strong and durable;
- -Integral molding, stable structure, heat resistance, high temperature resistance and no deformation;
- -Fixed bottom design, anodized smooth surface, easy demoulding, not easy to hide dirt, curling design, not hurt hands;
- -Anodic oxidation treatment is corrosion resistant, acid and alkali resistant, reducing oil adsorption and easy cleaning;
- -Specifications:
  - 4 inch square deep cake tin (102x102x102mm)
  - 5 inch square deep cake tin (127x127x102mm)
  - 6 inch square deep cake tin (152x152x102mm)
  - 7 inch square deep cake tin (178x178x102mm)
  - 8 inch square deep cake tin (203x203x102mm)
  - 9 inch square deep cake tin (229x229x102mm)
  - 10 inch square deep cake tin (254x254x102mm)
  - 11 inch square deep cake tin (279x279x102mm)
  - 12 inch square deep cake tin (305x305x102mm)
  - 13 inch square deep cake tin (330x330x102mm)
  - 14 inch square deep cake tin (356x356x102mm)
  - 15 inch square deep cake tin (381x381x102mm)
  - 16 inch square deep cake tin (406x406x102mm)

Product image of aluminum square deep cake tins cake baking pans

<sup>-</sup>Low price and factory wholesale from Tsingbuy **aluminum cake tin factory**.