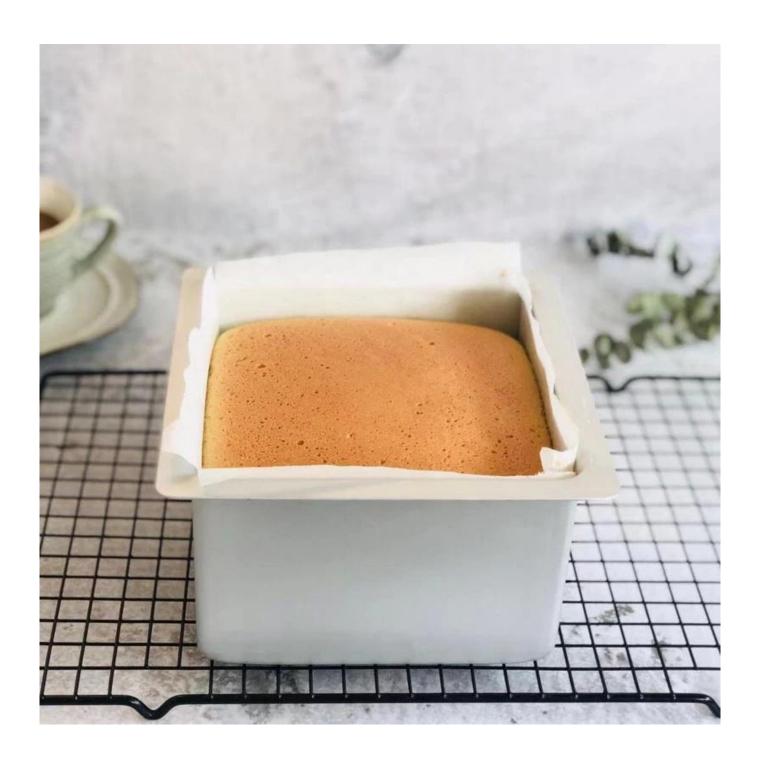

# 4/5/6/7/8/9/10/11/12/13/14/15/16 inch Anodized Aluminum Square Deep Cake Tins Cake Baking Pans

#### Main features of aluminum square deep cake tins cake baking pans

- it is made of 1.0 thickened 5052 high quality aluminum alloy, which is strong and durable;
- -Integral molding, stable structure, heat resistance, high temperature resistance and no deformation;
- -Fixed bottom design, anodized smooth surface, easy demoulding, not easy to hide dirt, curling design, not hurt hands;
- -Anodic oxidation treatment is corrosion resistant, acid and alkali resistant, reducing oil adsorption and easy cleaning;
- -Specifications:
  - 4 inch square deep cake tin (102x102x102mm)
  - 5 inch square deep cake tin (127x127x102mm)
  - 6 inch square deep cake tin (152x152x102mm)
  - 7 inch square deep cake tin (178x178x102mm)
  - 8 inch square deep cake tin (203x203x102mm)
  - 9 inch square deep cake tin (229x229x102mm)
  - 10 inch square deep cake tin (254x254x102mm)
  - 11 inch square deep cake tin (279x279x102mm)
  - 12 inch square deep cake tin (305x305x102mm)
  - 13 inch square deep cake tin (330x330x102mm)
  - 14 inch square deep cake tin (356x356x102mm)
  - 15 inch square deep cake tin (381x381x102mm)
  - 16 inch square deep cake tin (406x406x102mm)

Product image of aluminum square deep cake tins cake baking pans

<sup>-</sup>Low price and factory wholesale from Tsingbuy **aluminum cake tin factory**.