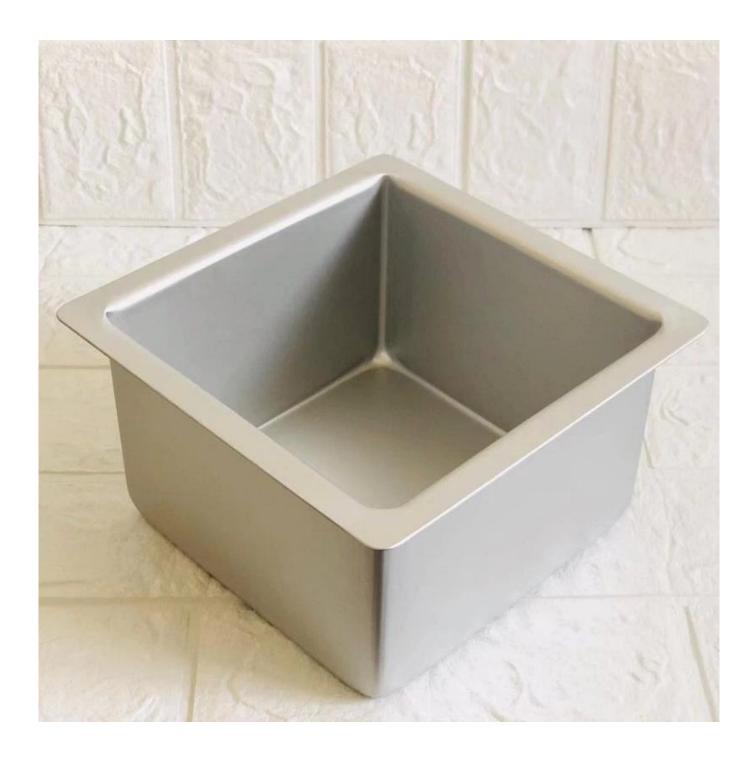

# 4/5/6/7/8/9/10/11/12/13/14/15/16 inch Anodized Aluminum Square Deep Cake Tins Cake Baking Pans

#### Main features of aluminum square deep cake tins cake baking pans

- it is made of 1.0 thickened 5052 high quality aluminum alloy, which is strong and durable;
- -Integral molding, stable structure, heat resistance, high temperature resistance and no deformation;
- -Fixed bottom design, anodized smooth surface, easy demoulding, not easy to hide dirt, curling design, not hurt hands;
- -Anodic oxidation treatment is corrosion resistant, acid and alkali resistant, reducing oil adsorption and easy cleaning;
- -Specifications:
  - 4 inch square deep cake tin (102x102x102mm)
  - 5 inch square deep cake tin (127x127x102mm)
  - 6 inch square deep cake tin (152x152x102mm)
  - 7 inch square deep cake tin (178x178x102mm)
  - 8 inch square deep cake tin (203x203x102mm)
  - 9 inch square deep cake tin (229x229x102mm)
  - 10 inch square deep cake tin (254x254x102mm)
  - 11 inch square deep cake tin (279x279x102mm)
  - 12 inch square deep cake tin (305x305x102mm)
  - 13 inch square deep cake tin (330x330x102mm)
  - 14 inch square deep cake tin (356x356x102mm)
  - 15 inch square deep cake tin (381x381x102mm)
  - 16 inch square deep cake tin (406x406x102mm)

Product image of aluminum square deep cake tins cake baking pans

<sup>-</sup>Low price and factory wholesale from Tsingbuy **aluminum cake tin factory**.