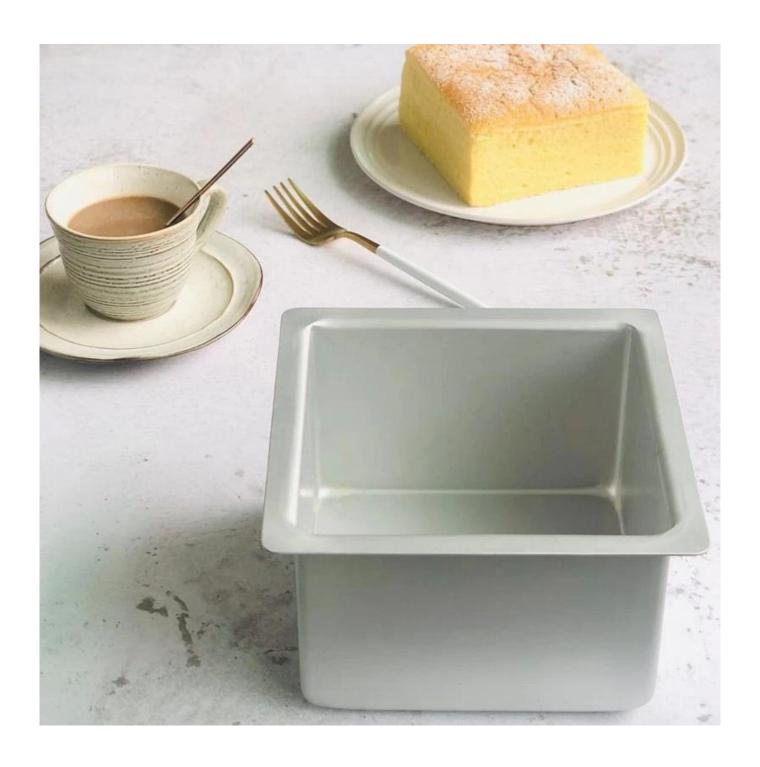

# 4/5/6/7/8/9/10/11/12/13/14/15/16 inch Anodized Aluminum Square Deep Cake Tins Cake Baking Pans

#### Main features of aluminum square deep cake tins cake baking pans

- it is made of 1.0 thickened 5052 high quality aluminum alloy, which is strong and durable;
- -Integral molding, stable structure, heat resistance, high temperature resistance and no deformation;
- -Fixed bottom design, anodized smooth surface, easy demoulding, not easy to hide dirt, curling design, not hurt hands;
- -Anodic oxidation treatment is corrosion resistant, acid and alkali resistant, reducing oil adsorption and easy cleaning;
- -Specifications:
  - 4 inch square deep cake tin (102x102x102mm)
  - 5 inch square deep cake tin (127x127x102mm)
  - 6 inch square deep cake tin (152x152x102mm)
  - 7 inch square deep cake tin (178x178x102mm)
  - 8 inch square deep cake tin (203x203x102mm)
  - 9 inch square deep cake tin (229x229x102mm)
  - 10 inch square deep cake tin (254x254x102mm)
  - 11 inch square deep cake tin (279x279x102mm)
  - 12 inch square deep cake tin (305x305x102mm)
  - 13 inch square deep cake tin (330x330x102mm)
  - 14 inch square deep cake tin (356x356x102mm)
  - 15 inch square deep cake tin (381x381x102mm)
  - 16 inch square deep cake tin (406x406x102mm)

Product image of aluminum square deep cake tins cake baking pans

<sup>-</sup>Low price and factory wholesale from Tsingbuy **aluminum cake tin factory**.