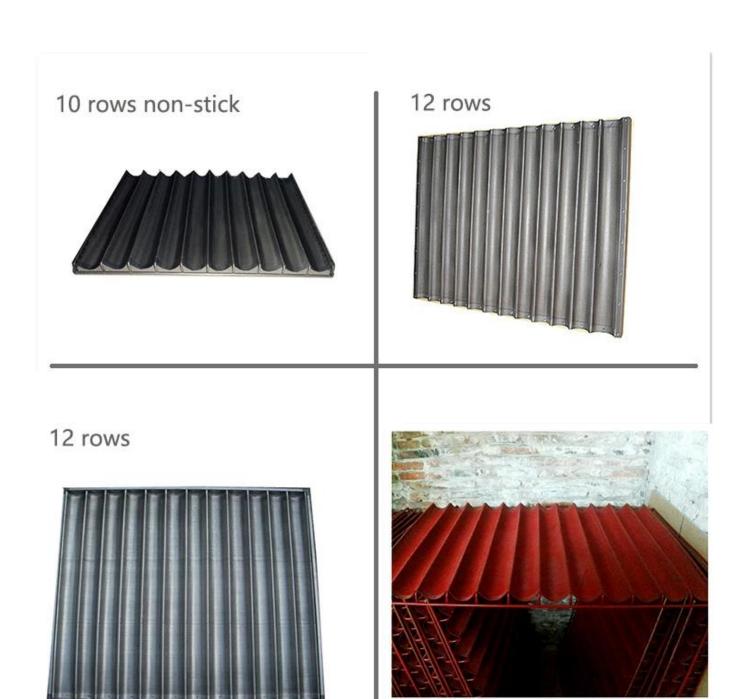

#### **Customized service from China baguette tray factory**

As a **best French bread baking tray manufacturer**, we have offered many successful customized baguette trays to international customers. Most of the customzied aluminum baguette trays are for bakery and food factory. They are bigger than 4 rows baguette tray and more suitable for mass food production, as well as high-qualified with superior streigth and durability. We also designed a special silicone-coated baguette tray pattern with red color for the Middle-East customers. All in all, customized baguette trays from Tsingbuy are not only all on your demands to meet your needs, but also in excellent quality and durability. If you are looking for a factory to make baguette tray for special needs, just contact us.

5 baguettes
open frame

7 baguettes round corner

7 baguettes non-stick

8 baguettes

8 baguettes non-stick

9 baguettes

9 baguettes non-stick

10 baguettes

10 baguettes non-stick