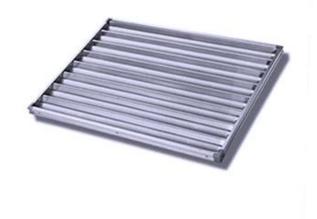

Pictures of 400\*600mm 5 Slots Aluminum French Bread Baking Tray Baguette Pan

More patterns of aluminum baguette pan French loaf bread baking mole trays

5 baguettes
open frame

7 baguettes round corner

7 baguettes non-stick

8 baguettes

8 baguettes non-stick

9 baguettes

9 baguettes non-stick

10 baguettes