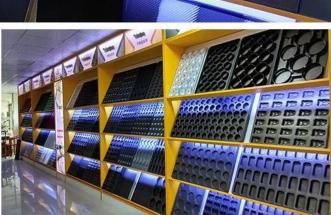

Pictures of 400\*600mm 5 Slots Aluminum French Bread Baking Tray Baguette Pan

More patterns of aluminum baguette pan French loaf bread baking mole trays

### **Showing Room**