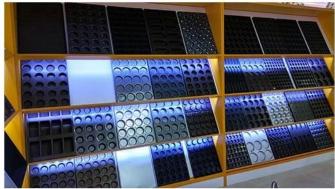

Pictures of 400\*600mm 5 Slots Aluminum French Bread Baking Tray Baguette Pan

More patterns of aluminum baguette pan French loaf bread baking mole trays

### **Showing Room**