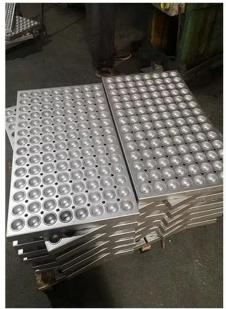

Pictures of 400\*600mm 5 Slots Aluminum French Bread Baking Tray Baguette Pan

More patterns of aluminum baguette pan French loaf bread baking mole trays

5 baguettes
open frame

7 baguettes round corner

7 baguettes non-stick

8 baguettes

8 baguettes non-stick

9 baguettes

9 baguettes non-stick

10 baguettes