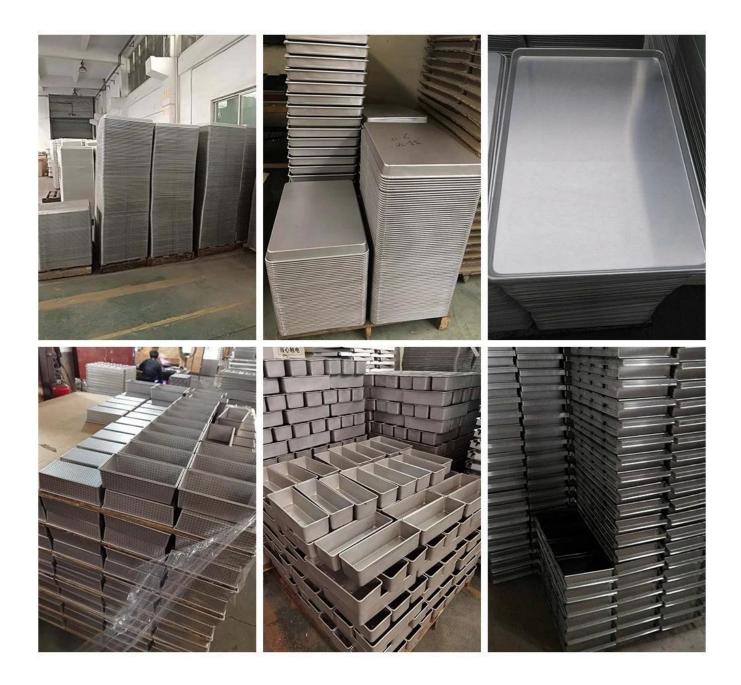

Pictures of 400\*600mm 5 Slots Aluminum French Bread Baking Tray Baguette Pan

More patterns of aluminum baguette pan French loaf bread baking mole trays

#### **Customized service from China baguette tray factory**

As a **best French bread baking tray manufacturer**, we have offered many successful customized baguette trays to international customers. Most of the customzied aluminum baguette trays are for bakery and food factory. They are bigger than 4 rows baguette tray and more suitable for mass food production, as well as high-qualified with superior streigth and durability. We also designed a special silicone-coated baguette tray pattern with red color for the Middle-East customers. All in all, customized baguette trays from Tsingbuy are not only all on your demands to meet your needs, but also in excellent quality and durability. If you are looking for a factory to make baguette tray for special needs, just contact us.

5 baguettes
open frame

7 baguettes round corner

7 baguettes non-stick

8 baguettes

8 baguettes non-stick

9 baguettes

9 baguettes non-stick

10 baguettes

10 baguettes non-stick