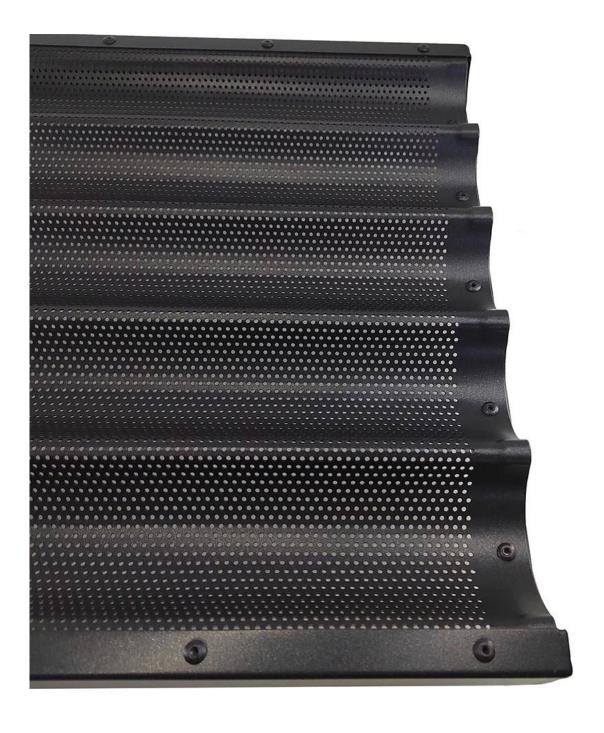

Crafted with a non-stick surface, this perforated French bread tray ensures seamless bread release and effortless cleaning, guaranteeing a smooth production flow. Its perforated design and ideal  $400 \times 600$ mm size enable the baking of five rows of delectable baguettes simultaneously, optimizing your output without compromising on quality.

The perforation design facilitate superior airflow, ensuring an even bake and achieving that coveted golden crust. Tailored to meet commercial and industrial needs, it's an indispensable asset for bakeries, restaurants, and food factories striving for consistent excellence in their bread production.