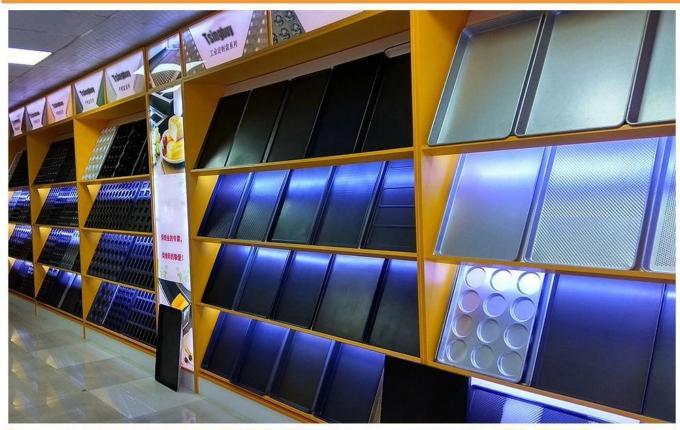

Pictures of 400\*600mm 5 Slots Aluminum French Bread Baking Tray Baguette Pan

More patterns of aluminum baguette pan French loaf bread baking mole trays

### **Showing Room**