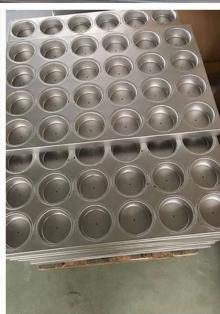

Pictures of 400\*600mm 5 Slots Aluminum French Bread Baking Tray Baguette Pan

More patterns of aluminum baguette pan French loaf bread baking mole trays

5 baguettes
open frame

7 baguettes round corner

7 baguettes non-stick

8 baguettes

8 baguettes non-stick

9 baguettes

9 baguettes non-stick

10 baguettes