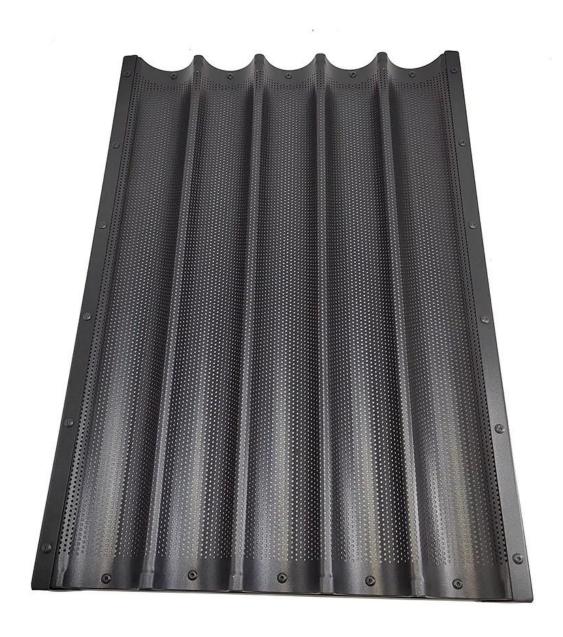

## Main features of 400\*600mm 5 Slots Aluminum French Bread Baking Tray Baguette Pan

Introducing our 5 waves aluminium French bread baking tray, meticulously engineered for the demands of bakery, restaurant, and food factory operations. This professional-grade bread tray, made from premium aluminium, is the epitome of reliability and performance, designed specifically for crafting flawless baguettes.

Crafted with a non-stick surface, this perforated French bread tray ensures seamless bread release and effortless cleaning, guaranteeing a smooth production flow. Its perforated design and ideal  $400 \times 600$ mm size enable the baking of five rows of delectable baguettes simultaneously, optimizing your output without compromising on quality.

The perforation design facilitate superior airflow, ensuring an even bake and achieving that coveted golden crust. Tailored to meet commercial and industrial needs, it's an indispensable asset for bakeries, restaurants, and food factories striving for consistent excellence in their bread production.