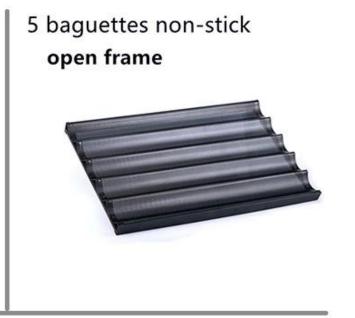

Pictures of 400\*600mm 5 Slots Aluminum French Bread Baking Tray Baguette Pan

More patterns of aluminum baguette pan French loaf bread baking mole trays

5 baguettes
open frame

7 baguettes round corner

7 baguettes non-stick

8 baguettes

8 baguettes non-stick

9 baguettes

9 baguettes non-stick

10 baguettes