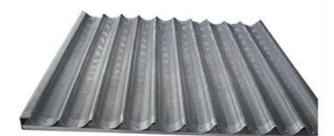

## Main features of 400\*600mm 5 Slots Aluminum French Bread Baking Tray Baguette Pan

Introducing our 5 waves aluminium French bread baking tray, meticulously engineered for the demands of bakery, restaurant, and food factory operations. This professional-grade bread tray, made from premium aluminium, is the epitome of reliability and performance, designed specifically for crafting flawless baguettes.

Crafted with a non-stick surface, this perforated French bread tray ensures seamless bread release and effortless cleaning, guaranteeing a smooth production flow. Its perforated design and ideal  $400 \times 600$ mm size enable the baking of five rows of delectable baguettes simultaneously, optimizing your output without compromising on quality.

The perforation design facilitate superior airflow, ensuring an even bake and achieving that coveted golden crust. Tailored to meet commercial and industrial needs, it's an indispensable asset for bakeries, restaurants, and food factories striving for consistent excellence in their bread production.