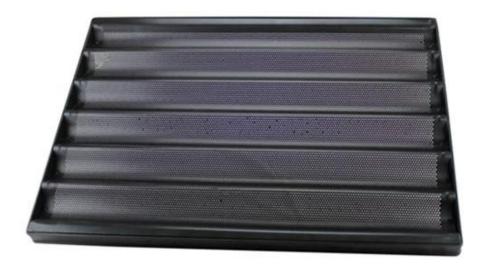

# 400\*600mm 5 Slots Non Stick Aluminum Perforated French Bread Baking Tray Baguette Pan

## Main features of 400\*600mm 5 Slots Aluminum French Bread Baking Tray Baguette Pan

Introducing our 5 waves aluminium French bread baking tray, meticulously engineered for the demands of bakery, restaurant, and food factory operations. This professional-grade bread tray, made from premium aluminium, is the epitome of reliability and performance, designed specifically for crafting flawless baguettes.

Crafted with a non-stick surface, this perforated French bread tray ensures seamless bread release and effortless cleaning, guaranteeing a smooth production flow. Its perforated design and ideal  $400 \times 600$ mm size enable the baking of five rows of delectable baguettes simultaneously, optimizing your output without compromising on quality.