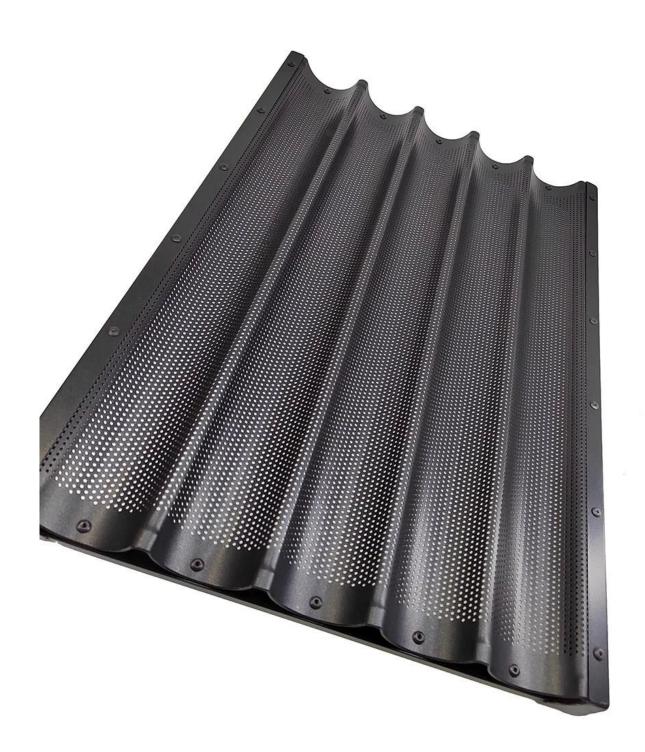

## Main features of 400\*600mm 5 Slots Aluminum French Bread Baking Tray Baguette Pan

Introducing our 5 waves aluminium French bread baking tray, meticulously engineered for the demands of bakery, restaurant, and food factory operations. This professional-grade bread tray, made from premium aluminium, is the epitome of reliability and performance, designed specifically for crafting flawless baguettes.

Crafted with a non-stick surface, this perforated French bread tray ensures seamless bread release and effortless cleaning, guaranteeing a smooth production flow. Its perforated design and ideal  $400 \times 600$ mm size enable the baking of five rows of delectable baguettes simultaneously, optimizing your output without compromising on quality.

The perforation design facilitate superior airflow, ensuring an even bake and achieving that coveted golden crust. Tailored to meet commercial and industrial needs, it's an indispensable asset for bakeries, restaurants, and food factories striving for consistent excellence in their bread production.