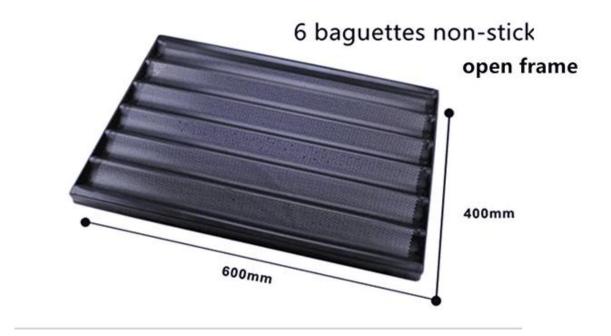

Crafted with a non-stick surface, this perforated French bread tray ensures seamless bread release and effortless cleaning, guaranteeing a smooth production flow. Its perforated design and ideal  $400 \times 600$ mm size enable the baking of five rows of delectable baguettes simultaneously, optimizing your output without compromising on quality.