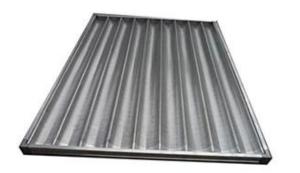

Pictures of 400\*600mm 5 Slots Aluminum French Bread Baking Tray Baguette Pan

More patterns of aluminum baguette pan French loaf bread baking mole trays

5 baguettes
open frame

7 baguettes round corner

7 baguettes non-stick

8 baguettes

8 baguettes non-stick

9 baguettes

9 baguettes non-stick

10 baguettes