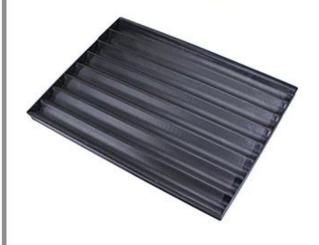

Pictures of 400\*600mm 5 Slots Aluminum French Bread Baking Tray Baguette Pan

More patterns of aluminum baguette pan French loaf bread baking mole trays

5 baguettes
open frame

7 baguettes round corner

7 baguettes non-stick

8 baguettes

8 baguettes non-stick

9 baguettes

9 baguettes non-stick

10 baguettes