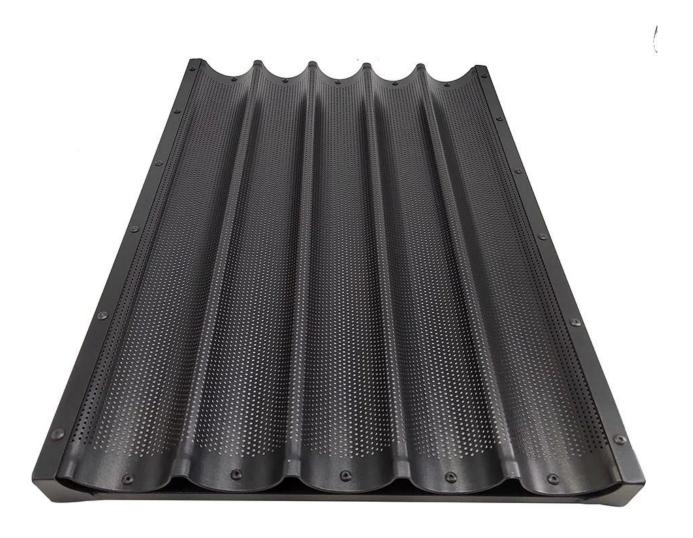

Pictures of 400\*600mm 5 Slots Aluminum French Bread Baking Tray Baguette Pan

More patterns of aluminum baguette pan French loaf bread baking mole trays