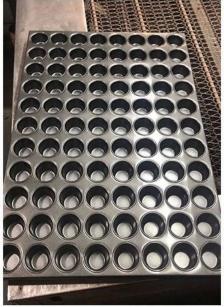

Pictures of 400\*600mm 5 Slots Aluminum French Bread Baking Tray Baguette Pan

More patterns of aluminum baguette pan French loaf bread baking mole trays

5 baguettes
open frame

7 baguettes round corner

7 baguettes non-stick

8 baguettes

8 baguettes non-stick

9 baguettes

9 baguettes non-stick

10 baguettes