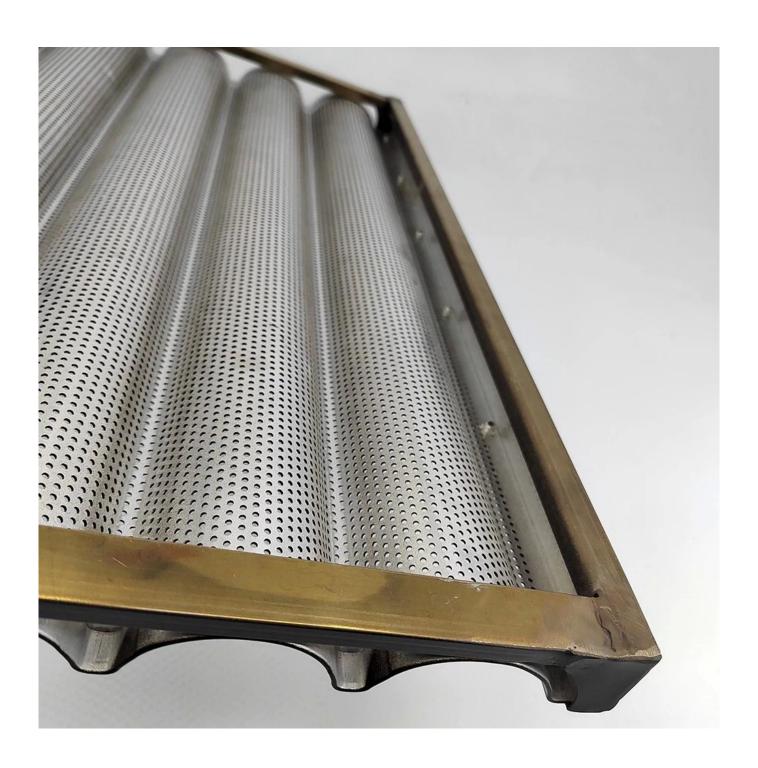

Pictures of 400\*600mm 5 Slots Aluminum French Bread Baking Tray Baguette Pan

More patterns of aluminum baguette pan French loaf bread baking mole trays

#### **Customized service from China baguette tray factory**

As a **best French bread baking tray manufacturer**, we have offered many successful customized baguette trays to international customers. Most of the customzied aluminum baguette trays are for bakery and food factory. They are bigger than 4 rows baguette tray and more suitable for mass food production, as well as high-qualified with superior streigth and durability. We also designed a special silicone-coated baguette tray pattern with red color for the Middle-East customers. All in all, customized baguette trays from Tsingbuy are not only all on your demands to meet your needs, but also in excellent quality and durability. If you are looking for a factory to make baguette tray for special needs, just contact us.