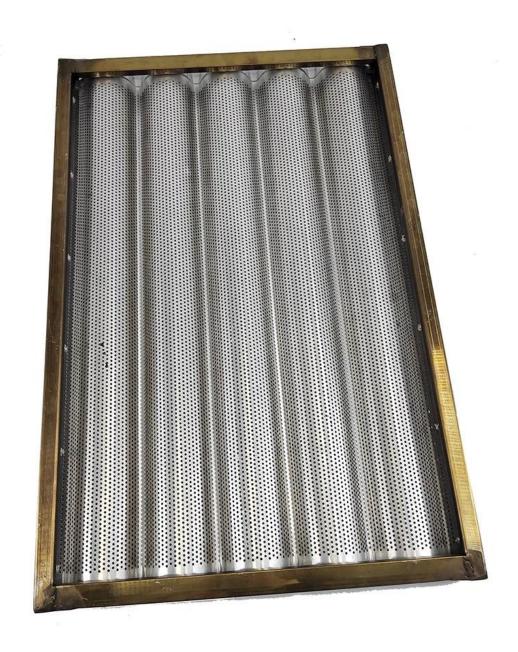

Pictures of 400\*600mm 5 Slots Aluminum French Bread Baking Tray Baguette Pan

More patterns of aluminum baguette pan French loaf bread baking mole trays

#### **Customized service from China baguette tray factory**

As a **best French bread baking tray manufacturer**, we have offered many successful customized baguette trays to international customers. Most of the customzied aluminum baguette trays are for bakery and food factory. They are bigger than 4 rows baguette tray and more suitable for mass food production, as well as high-qualified with superior streigth and durability. We also designed a special silicone-coated baguette tray pattern with red color for the Middle-East customers. All in all, customized baguette trays from Tsingbuy are not only all on your demands to meet your needs, but also in excellent quality and durability. If you are looking for a factory to make baguette tray for special needs, just contact us.