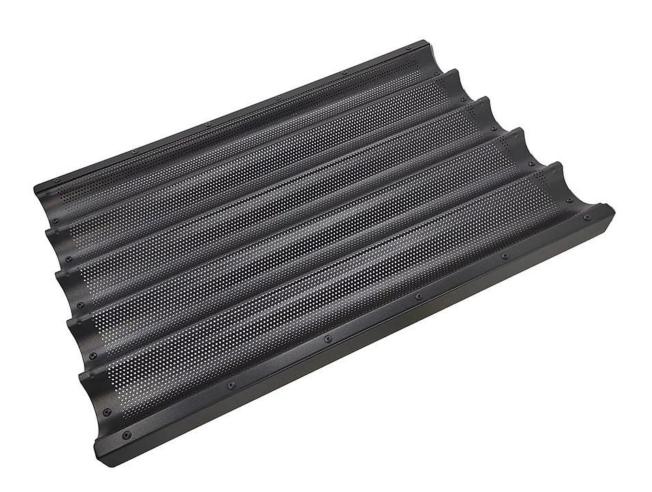

# 400\*600mm 5 Slots Non Stick Aluminum Perforated French Bread Baking Tray Baguette Pan

## Main features of 400\*600mm 5 Slots Aluminum French Bread Baking Tray Baguette Pan

Introducing our 5 waves aluminium French bread baking tray, meticulously engineered for the demands of bakery, restaurant, and food factory operations. This professional-grade bread tray, made from premium aluminium, is the epitome of reliability and performance, designed specifically for crafting flawless baguettes.

Crafted with a non-stick surface, this perforated French bread tray ensures seamless bread release and effortless cleaning, guaranteeing a smooth production flow. Its perforated design and ideal  $400 \times 600$ mm size enable the baking of five rows of delectable baguettes simultaneously, optimizing your output without compromising on quality.

The perforation design facilitate superior airflow, ensuring an even bake and achieving that coveted golden crust. Tailored to meet commercial and industrial needs, it's an indispensable asset for bakeries, restaurants, and food factories striving for consistent excellence in their bread production.