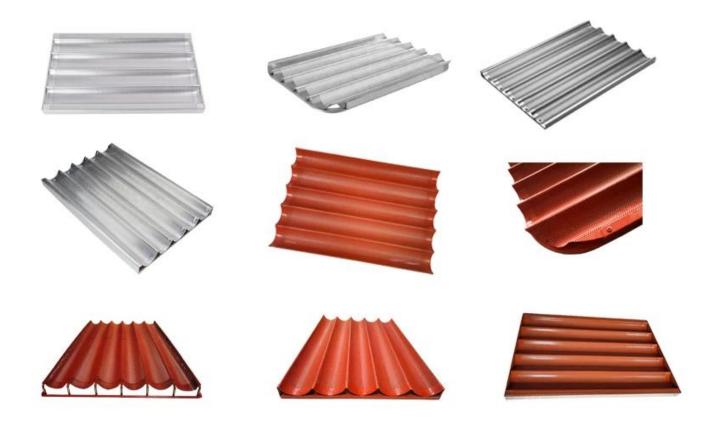

Pictures of 400\*600mm 5 Slots Aluminum French Bread Baking Tray Baguette Pan

More patterns of aluminum baguette pan French loaf bread baking mole trays

#### **Customized service from China baguette tray factory**

As a **best French bread baking tray manufacturer**, we have offered many successful customized baguette trays to international customers. Most of the customzied aluminum baguette trays are for bakery and food factory. They are bigger than 4 rows baguette tray and more suitable for mass food production, as well as high-qualified with superior streigth and durability. We also designed a special silicone-coated baguette tray pattern with red color for the Middle-East customers. All in all, customized baguette trays from Tsingbuy are not only all on your demands to meet your needs, but also in excellent quality and durability. If you are looking for a factory to make baguette tray for special needs, just contact us.