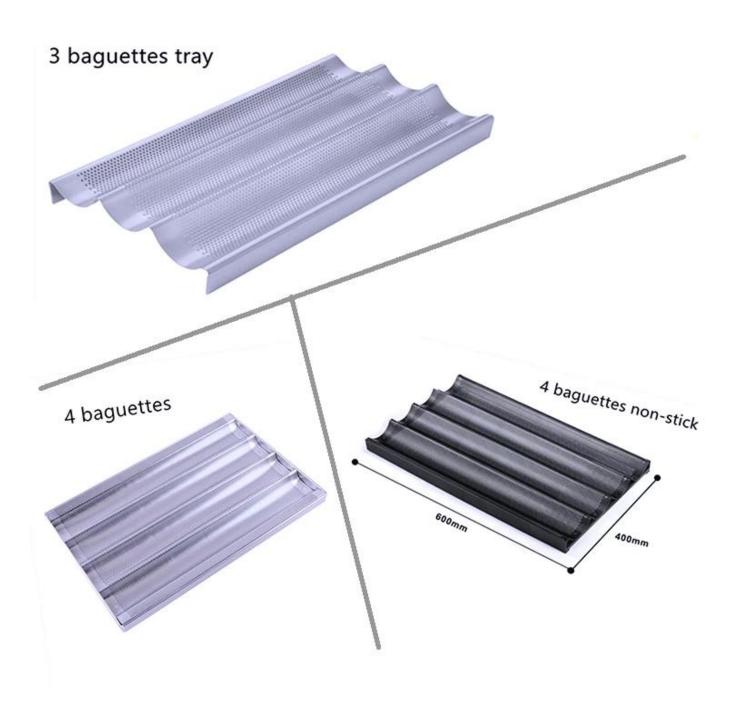

#### **Customized service from China baguette tray factory**

As a **best French bread baking tray manufacturer**, we have offered many successful customized baguette trays to international customers. Most of the customzied aluminum baguette trays are for bakery and food factory. They are bigger than 4 rows baguette tray and more suitable for mass food production, as well as high-qualified with superior streigth and durability. We also designed a special silicone-coated baguette tray pattern with red color for the Middle-East customers. All in all, customized baguette trays from Tsingbuy are not only all on your demands to meet your needs, but also in excellent quality and durability. If you are looking for a factory to make baguette tray for special needs, just contact us.

5 baguettes
open frame

7 baguettes round corner

7 baguettes non-stick

8 baguettes

8 baguettes non-stick

9 baguettes

9 baguettes non-stick

10 baguettes