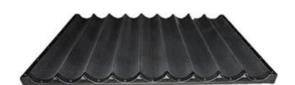

Pictures of 400\*600mm 5 Slots Aluminum French Bread Baking Tray Baguette Pan

More patterns of aluminum baguette pan French loaf bread baking mole trays

5 baguettes
open frame

7 baguettes round corner

7 baguettes non-stick

8 baguettes

8 baguettes non-stick

9 baguettes

9 baguettes non-stick

10 baguettes