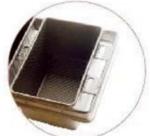

# Product images of 450g non stick aluminum Pullman loaf pan toast bread pan

Aluminum Non Stick Corrugated Golden Color

Aluminum Non Stick Corrugated Black Color

Aluminum Non Stick Loaf Pan Black Coated

196mm