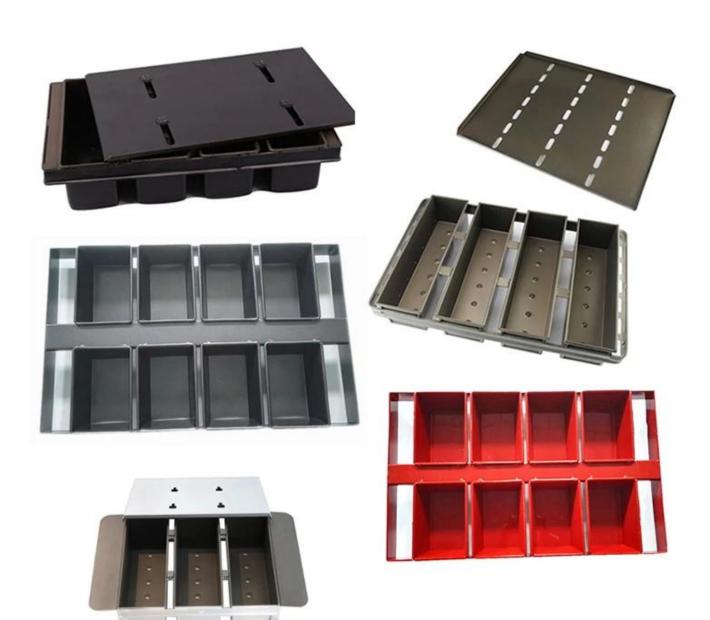

### More types of bread & loaf pans for your information

Here are more designs for bread loaf pans.

Our Pullman loaf pans is designed with simple style, beautiful and practical with fast heat conduction, even heating, not easy to appear partial scorch.

Material optional: aluminum, aluminized steel, stainless steel

Perforation options: no perforation, bottom-perforated, all-perforated

Using scene: single loaf pan, strap loaf pan

Surface options: smooth, corrugated, no-coating, Teflon non-stick, silicone non-stick

Size: any size

Lid: with lid or not as your requirement.

### **More Customzied Strap Loaf Pans from Tsingbuy**