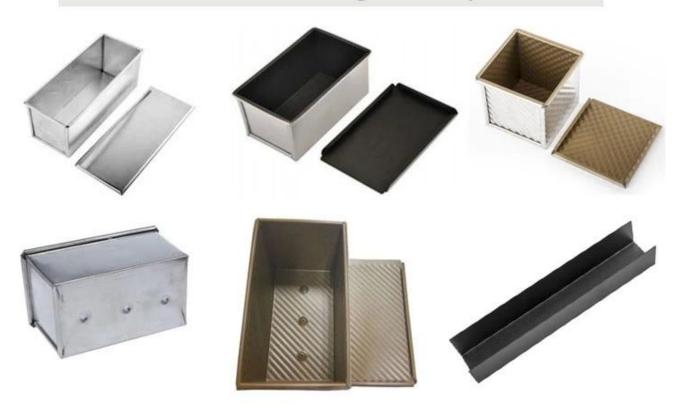

### More types of bread & loaf pans for your information

Here are more designs for bread loaf pans.

Our Pullman loaf pans is designed with simple style, beautiful and practical with fast heat conduction, even heating, not easy to appear partial scorch.

Material optional: aluminum, aluminized steel, stainless steel

Perforation options: no perforation, bottom-perforated, all-perforated

Using scene: single loaf pan, strap loaf pan

Surface options: smooth, corrugated, no-coating, Teflon non-stick, silicone non-stick

Size: any size

Lid: with lid or not as your requirement.