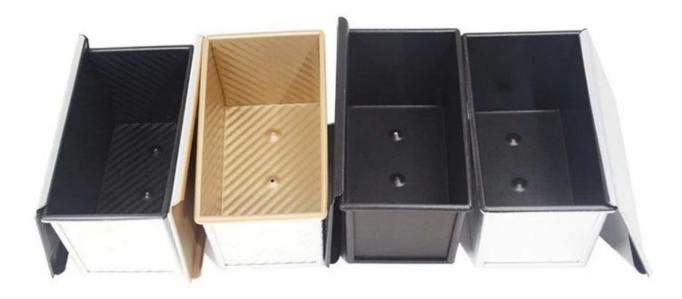

### More types of bread & loaf pans for your information

Here are more designs for bread loaf pans.

Our Pullman loaf pans is designed with simple style, beautiful and practical with fast heat conduction, even heating, not easy to appear partial scorch.

Material optional: aluminum, aluminized steel, stainless steel

Perforation options: no perforation, bottom-perforated, all-perforated

Using scene: single loaf pan, strap loaf pan

Surface options: smooth, corrugated, no-coating, Teflon non-stick, silicone non-stick

Size: any size

Lid: with lid or not as your requirement.