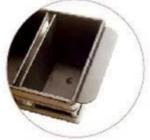

# Product images of 450g non stick aluminum Pullman loaf pan toast bread pan

Aluminum Non Stick Corrugated Golden Color

Aluminum Non Stick Corrugated Black Color

Aluminum Non Stick Loaf Pan Black Coated

196mm