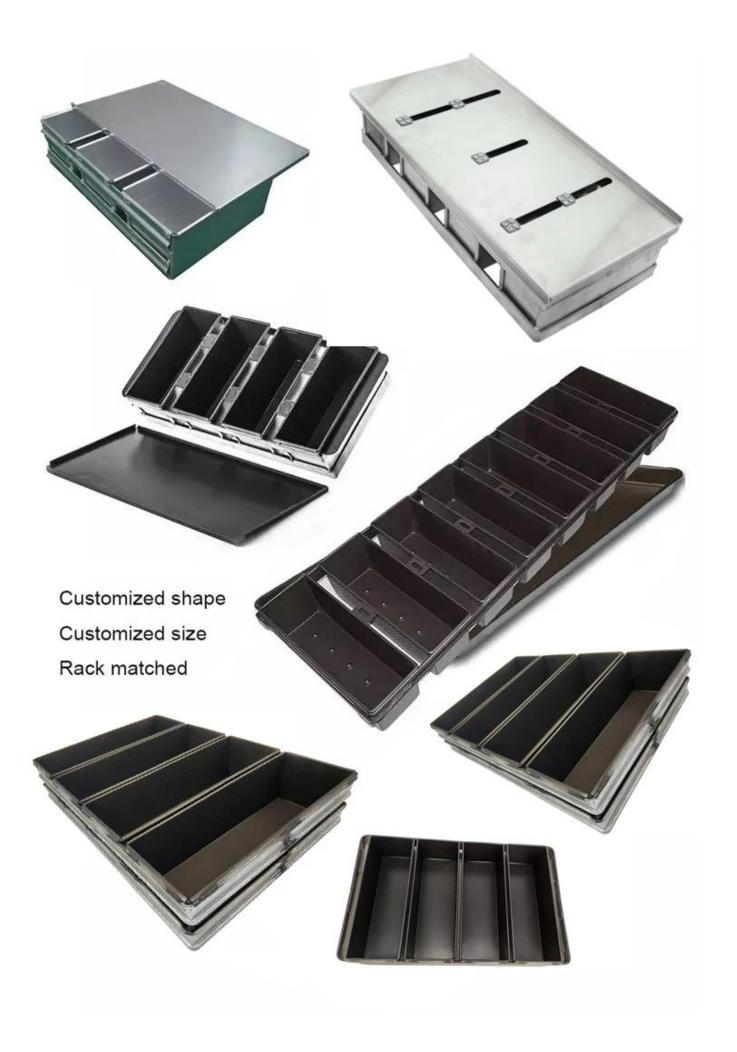

### More types of bread & loaf pans for your information

Here are more designs for bread loaf pans.

Our Pullman loaf pans is designed with simple style, beautiful and practical with fast heat conduction, even heating, not easy to appear partial scorch.

Material optional: aluminum, aluminized steel, stainless steel

Perforation options: no perforation, bottom-perforated, all-perforated

Using scene: single loaf pan, strap loaf pan

Surface options: smooth, corrugated, no-coating, Teflon non-stick, silicone non-stick

Size: any size

Lid: with lid or not as your requirement.

## customized single loaf pan

Besides <u>China bread pan wholesale</u>, ODM&OEM service of sheet pan, baguette pan, multi-mould cupcake pan, strap loaf pan is also one of our biggest strength, welcome for more info.

### **More Customzied Strap Loaf Pans from Tsingbuy**