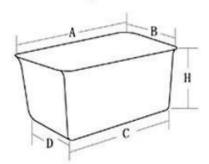

### **Customized Single Loaf Pan**

A.Top length of the item
B.Top width of the item
C.Bottom length of the item
D.Bottom width of the item
H.Height