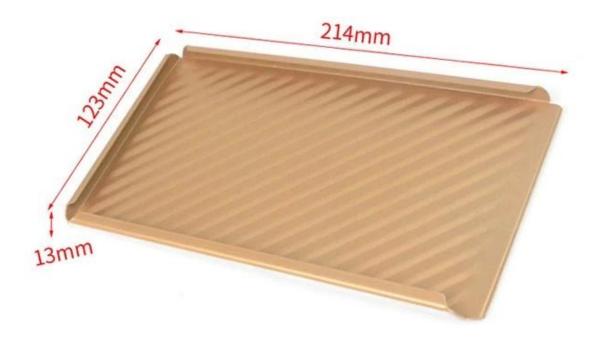

d.
- 4. The bottom hole is optional for better circulation of hot air and uniform heating.
- 5. Wire in rim design makes it more durable and not easy to deformation for long srvice life.
- 6. Multiple function for making sandwiches, toast, traditional loaf breads etc.
- 7. ODM & OEM is available in Tsingbuy professional pullman loaf pan manufacturer.
- 8. Tsingbuy is a professional supplier which has proudly manufactured high quality baking trays, pullman loaf tins and provided custom bakeware for international market for over 12 years.

# Product images of 450g non stick aluminum Pullman loaf pan toast bread pan



Aluminum Non Stick Corrugated Golden Color



Aluminum Non Stick Corrugated Black Color



Aluminum Non Stick Loaf Pan Black Coated

196mm

110mm

## **Cover Specifications**













### More types of bread & loaf pans for your information

Here are more designs for bread loaf pans.

Our Pullman loaf pans is designed with simple style, beautiful and practical with fast heat conduction, even heating, not easy to appear partial scorch.

Material optional: aluminum, aluminized steel, stainless steel

Perforation options: no perforation, bottom-perforated, all-perforated

Using scene: single loaf pan, strap loaf pan

Surface options: smooth, corrugated, no-coating, Teflon non-stick, silicone non-stick

Size: any size

Lid: with lid or not as your requirement.

## customized single loaf pan





Besides <u>China bread pan wholesale</u>, ODM&OEM service of sheet pan, baguette pan, multi-mould cupcake pan, strap loaf pan is also one of our biggest strength, welcom