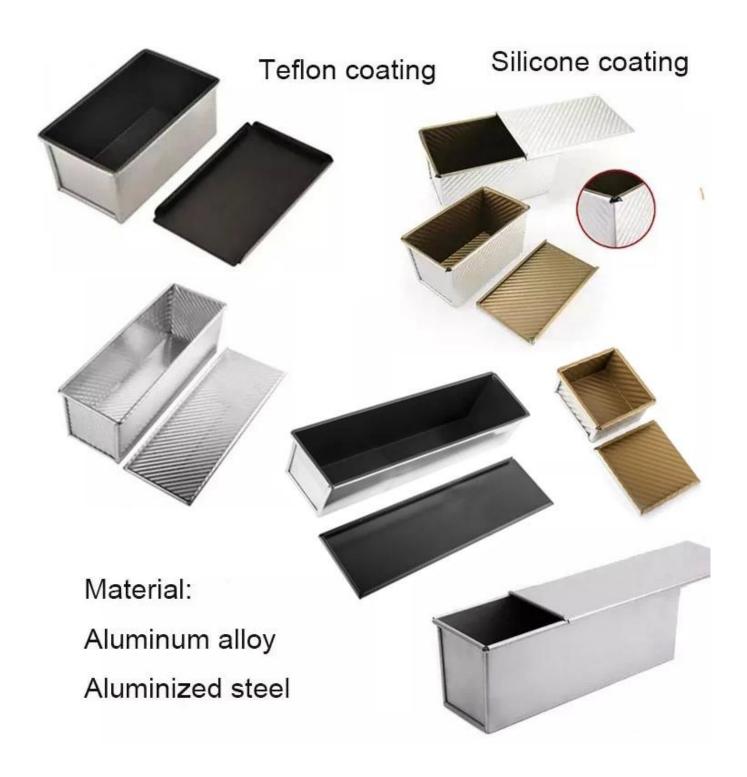

Material optional: aluminum, aluminized steel, stainless steel

Perforation options: no perforation, bottom-perforated, all-perforated

Using scene: single loaf pan, strap loaf pan

Surface options: smooth, corrugated, no-coating, Teflon non-stick, silicone non-stick

Size: any size

Lid: with lid or not as your requirement.