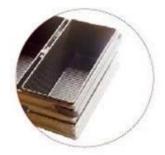

# Product images of 450g non stick aluminum Pullman loaf pan toast bread pan

Aluminum Non Stick Corrugated Golden Color

Aluminum Non Stick Corrugated Black Color

Aluminum Non Stick Loaf Pan Black Coated

196mm