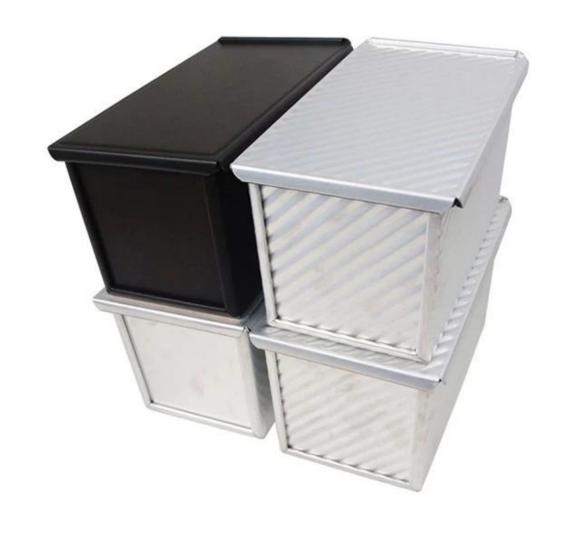

# Product images of 450g non stick aluminum Pullman loaf pan toast bread pan

Aluminum Non Stick Corrugated Golden Color

Aluminum Non Stick Corrugated Black Color

Aluminum Non Stick Loaf Pan Black Coated

196mm