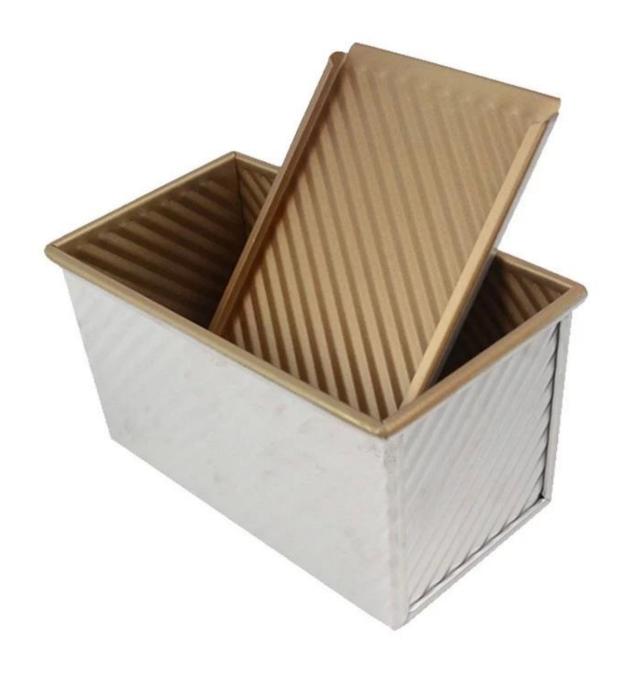

# Main features of 450g non stick aluminum Pullman loaf pan toast bread pan

- 1. made of 1.0mm thick aluminum alloy, durable for long service life.
- 2. food-safe non-stick surface is not sticky, easy to demould, easy to clean
- 3. designed with cover, it is convenient to make American toast with flat sides. The corrugated surface makes it more convenient to demould.
- 4. The bottom hole is optional for better circulation of hot air and uniform heating.
- 5. Wire in rim design makes it more durable and not easy to deformation for long srvice life.
- 6. Multiple function for making sandwiches, toast, traditional loaf breads etc.
- 7. ODM & OEM is available in Tsingbuy professional pullman loaf pan manufacturer.
- 8. Tsingbuy is a professional supplier which has proudly manufactured high quality baking trays, pullman loaf tins and provided custom bakeware for international market for over 12 years.

# Product images of 450g non stick aluminum Pullman loaf pan toast bread pan

Aluminum Non Stick Corrugated Golden Color

Aluminum Non Stick Corrugated Black Color

Aluminum Non Stick Loaf Pan Black Coated

196mm