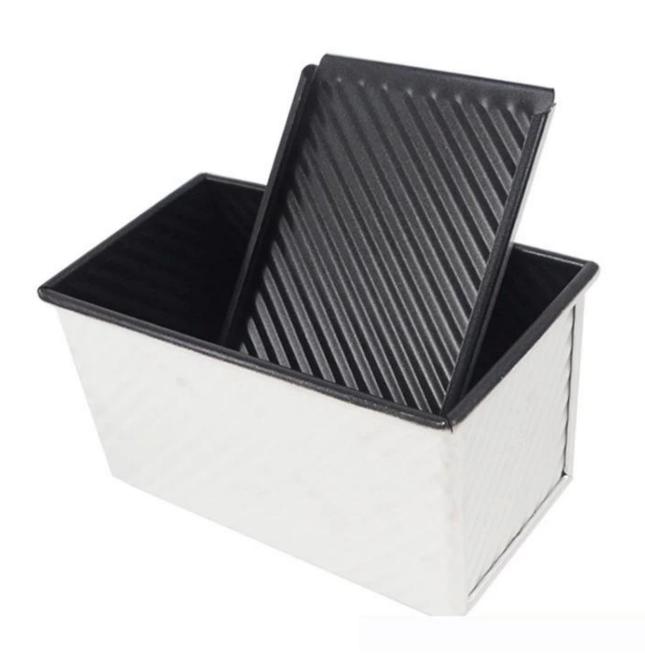

# Main features of 450g non stick aluminum Pullman loaf pan toast bread pan

- 1. made of 1.0mm thick aluminum alloy, durable for long service life.
- 2. food-safe non-stick surface is not sticky, easy to demould, easy to clean
- 3. designed with cover, it is convenient to make American toast with flat sides. The corrugated surface makes it more convenient to demould.
- 4. The bottom hole is optional for better circulation of hot air and uniform heating.
- 5. Wire in rim design makes it more durable and not easy to deformation for long srvice life.
- 6. Multiple function for making sandwiches, toast, traditional loaf breads etc.
- 7. ODM & OEM is available in Tsingbuy professional pullman loaf pan manufacturer.
- 8. Tsingbuy is a professional supplier which has proudly manufactured high quality baking trays, pullman loaf tins and provided custom bakeware for international market for over 12 years.