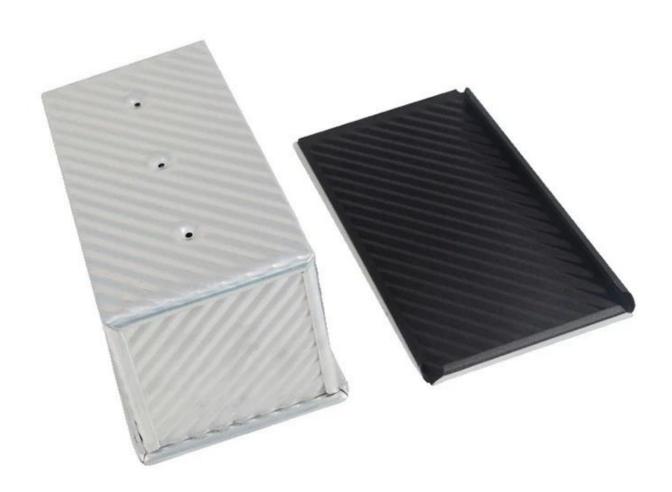

. The bottom hole is optional for better circulation of hot air and uniform heating.
- 5. Wire in rim design makes it more durable and not easy to deformation for long srvice life.
- 6. Multiple function for making sandwiches, toast, traditional loaf breads etc.
- 7. ODM & OEM is available in Tsingbuy professional pullman loaf pan manufacturer.
- 8. Tsingbuy is a professional supplier which has proudly manufactured high quality baking trays, pullman loaf tins and provided custom bakeware for international market for over 12 years.

# Product images of 450g non stick aluminum Pullman loaf pan toast bread pan



Aluminum Non Stick Corrugated Golden Color



Aluminum Non Stick Corrugated Black Color



Aluminum Non Stick Loaf Pan Black Coated

196mm

110mm

## **Cover Specifications**













### More types of bread & loaf pans for your information

Here are more designs for bread loaf pans.

Our Pullman loaf pans is designed with simple style, beautiful and practical with fast heat conduction, even heating, not easy to appear partial scorch.

Material optional: aluminum, aluminized steel, stainless steel

Perforation options: no perforation, bottom-perforated, all-perforated

Using scene: single loaf pan, strap loaf pan

Surface options: smooth, corrugated, no-coating, Teflon non-stick, silicone non-stick

Size: any size

Lid: with lid or not as your requirement.

## customized single loaf pan





Besides <u>China bread pan wholesale</u>, ODM&OEM service of sheet pan, baguette pan, multi-mould cupcake pan, strap loaf pan is also one of our biggest strength, welcome for