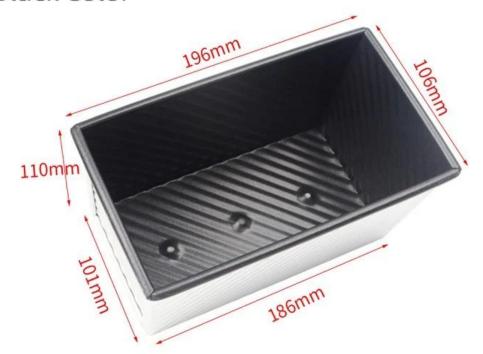

# Product images of 450g non stick aluminum Pullman loaf pan toast bread pan

Aluminum Non Stick Corrugated Golden Color

Aluminum Non Stick Corrugated Black Color

Aluminum Non Stick Loaf Pan Black Coated

196mm