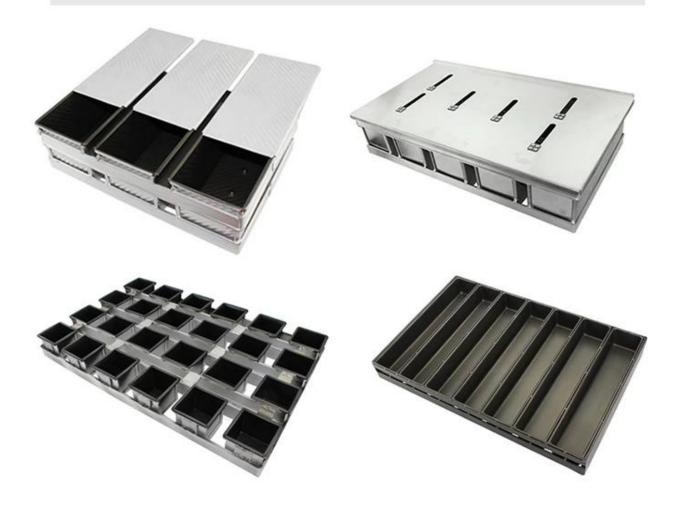

### **More Customzied Strap Loaf Pans from Tsingbuy**

### Customized Strapped Loaf Pan Sets

A.Overall Length

C.Overall Width

D.Depth

E.Frame Height

F.Center-to-center

G.Pan Distance

Frame handle