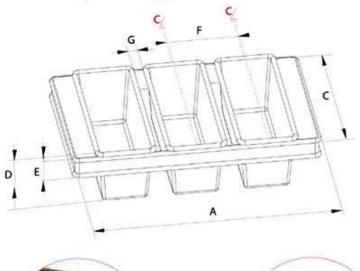

### Customized Strapped Loaf Pan Sets

A.Overall Length

C.Overall Width

D.Depth

E.Frame Height

F.Center-to-center

G.Pan Distance

Frame handle