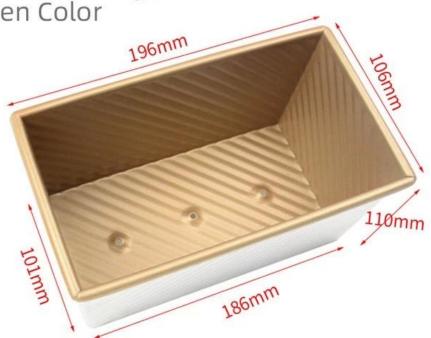

# Product images of 450g non stick aluminum Pullman loaf pan toast bread pan

Aluminum Non Stick Corrugated Golden Color

Aluminum Non Stick Corrugated Black Color

Aluminum Non Stick Loaf Pan Black Coated

196mm

110mm