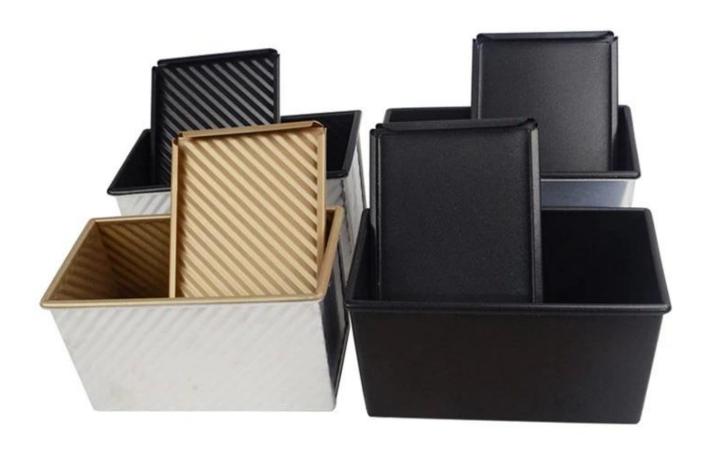

# Product images of 450g non stick aluminum Pullman loaf pan toast bread pan

Aluminum Non Stick Corrugated Golden Color

Aluminum Non Stick Corrugated Black Color

Aluminum Non Stick Loaf Pan Black Coated

196mm