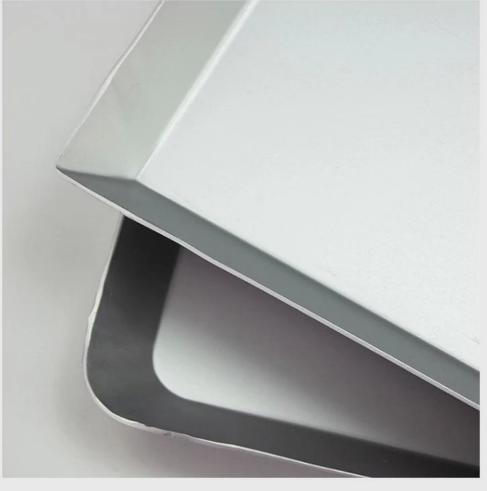

# Main features of machine stamp 40x60cm aluminum sheet pan baking tray with round/right-angled corner

- 1. This aluminum sheet tray is made of high-qualified and 1.2mm thickened aluminum alloy, which will never rust for long service life and makes bread/cake bake and brown evenly due to its superior heat conductivity.
- 2. It is made with all inclined side around and with round/right-angled corner for choices. The 1.2mm thickness supports enough strength preventing warping during baking.
- 3. It is produced for multiple function, making brownies, baking large sheet cakes, cooking sheet pan dinners etc.
- 4. Anodized surface for betterdurability and non-stick characteristics.
- 5. Easy for demoulding and cleanup. It is recommended to be washed by hand.
- 6. Tsingbuy **best baking sheets factory** makes it in 400\*600\*20mm size. And customized size is welcomed. Custom manufacturing is one of our largest business and as well as our biggest strength.

#### Product images of 40x60x2cm aluminum sheet pan baking tray