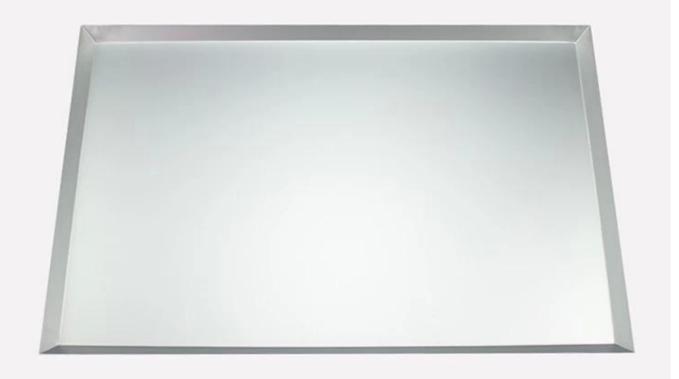

round/right-angled corner for choices. The 1.2mm thickness supports enough strength preventing warping during baking.
- 3. It is produced for multiple function, making brownies, baking large sheet cakes, cooking sheet pan dinners etc.
- 4. Anodized surface for betterdurability and non-stick characteristics.
- 5. Easy for demoulding and cleanup. It is recommended to be washed by hand.
- 6. Tsingbuy **best baking sheets factory** makes it in 400\*600\*20mm size. And customized size is welcomed. Custom manufacturing is one of our largest business and as well as our biggest strength.

#### Product images of 40x60x2cm aluminum sheet pan baking tray



## Used for Baking Bread, Cake, Cookies etc



Food Grade Premium Quality
Aluminum Alloy







# One piece Integrated Machine Stamping Molding











### More types of aluminum tray wholesale from Tsingbuy bakeware company

Tsingbuy Industry Limited has engaged in bakeware industry for more than 12 years and has became the leading China bakeware manufacturer now. We mainly manufacture sheet pans, baguette trays, multi-mould baking trays, loaf pans,

customized strap loaf pans, cooling racks, cake pans, and bakery trolley.

Weare also rich in experience of bakeware customization and OEM & ODMservice, winning a great reputation from international customers through many successful and pleasing customization cases.

If you are in the market for bakeware or customized baking tray, coming to Tsingbuy for **aluminum tray wholesale** is a best choice for you and you are assured to get a satisfied experience with us.





**Factory pic