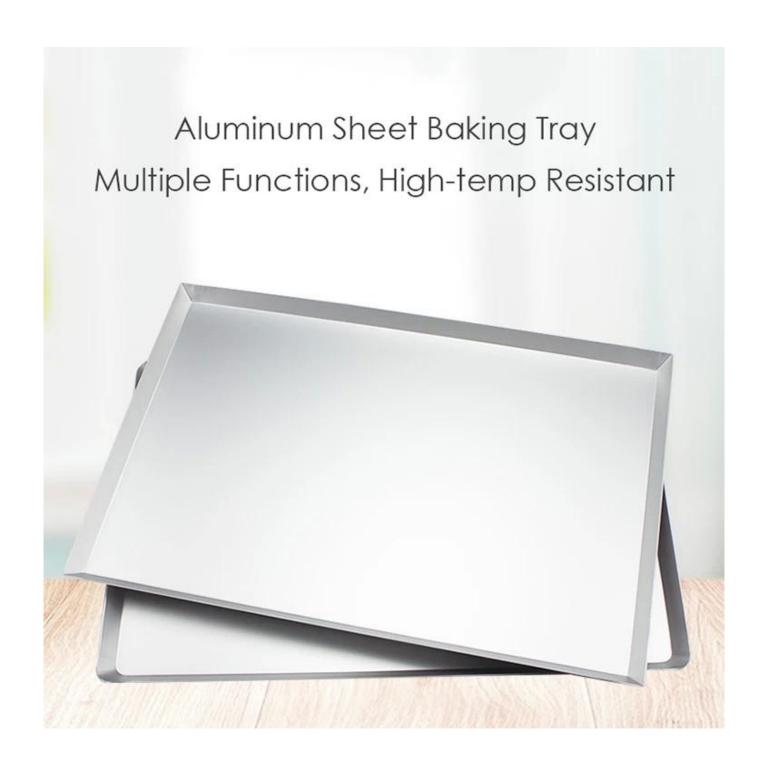

## Machine Stamp 40x60cm Aluminum Baking Sheet Tray without Wir e in Rim

# Main features of machine stamp 40x60cm aluminum sheet pan baking tray with round/right-angled corner

- 1. This aluminum sheet tray is made of high-qualified and 1.2mm thickened aluminum alloy, which will never rust for long service life and makes bread/cake bake and brown evenly due to its superior heat conductivity.
- 2. It is made with all inclined side around and with round/right-angled corner for choices. The 1.2mm thickness supports enough strength preventing warping during baking.
- 3. It is produced for multiple function, making brownies, baking large sheet cakes, cooking sheet pan dinners etc.
- 4. Anodized surface for betterdurability and non-stick characteristics.
- 5. Easy for demoulding and cleanup. It is recommended to be washed by hand.
- 6. Tsingbuy **best baking sheets factory** makes it in 400\*600\*20mm size. And customized size is welcomed. Custom manufacturing is one of our largest business and as well as our biggest strength.

#### Product images of 40x60x2cm aluminum sheet pan baking tray