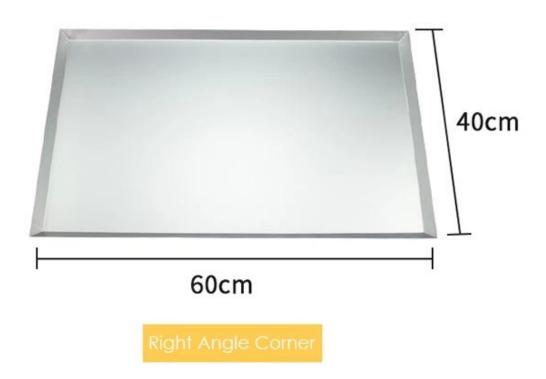

## Machine Stamp 40x60cm Aluminum Baking Sheet Tray without Wir e in Rim

# Main features of machine stamp 40x60cm aluminum sheet pan baking tray with round/right-angled corner

- 1. This aluminum sheet tray is made of high-qualified and 1.2mm thickened aluminum alloy, which will never rust for long service life and makes bread/cake bake and brown evenly due to its superior heat conductivity.
- 2. It is made with all inclined side around and with round/right-angled corner for choices. The 1.2mm thickness supports enough strength preventing warping during baking.
- 3. It is produced for multiple function, making brownies, baking large sheet cakes, cooking sheet pan dinners etc.
- 4. Anodized surface for betterdurability and non-stick characteristics.
- 5. Easy for demoulding and cleanup. It is recommended to be washed by hand.
- 6. Tsingbuy **best baking sheets factory** makes it in 400\*600\*20mm size. And customized size is welcomed. Custom manufacturing is one of our largest business and as well as our biggest strength.