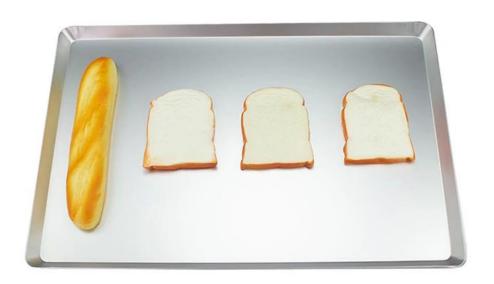

## Used for Baking Bread, Cake, Cookies etc

Food Grade Premium Quality
Aluminum Alloy

# One piece Integrated Machine Stamping Molding