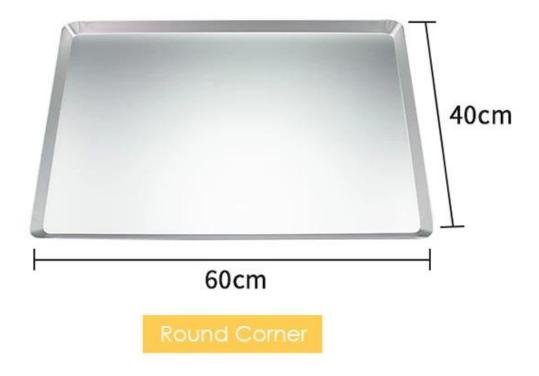

## Machine Stamp 40x60cm Aluminum Baking Sheet Tray without Wir e in Rim

# Main features of machine stamp 40x60cm aluminum sheet pan baking tray with round/right-angled corner

- 1. This aluminum sheet tray is made of high-qualified and 1.2mm thickened aluminum alloy, which will never rust for long service life and makes bread/cake bake and brown evenly due to its superior heat conductivity.
- 2. It is made with all inclined side around and with round/right-angled corner for choices. The 1.2mm thickness supports enough strength preventing warping during baking.
- 3. It is produced for multiple function, making brownies, baking large sheet cakes, cooking sheet pan dinners etc.
- 4. Anodized surface for betterdurability and non-stick characteristics.
- 5. Easy for demoulding and cleanup. It is recommended to be washed by hand.
- 6. Tsingbuy **best baking sheets factory** makes it in 400\*600\*20mm size. And customized size is welcomed. Custom manufacturing is one of our largest business and as well as our biggest strength.