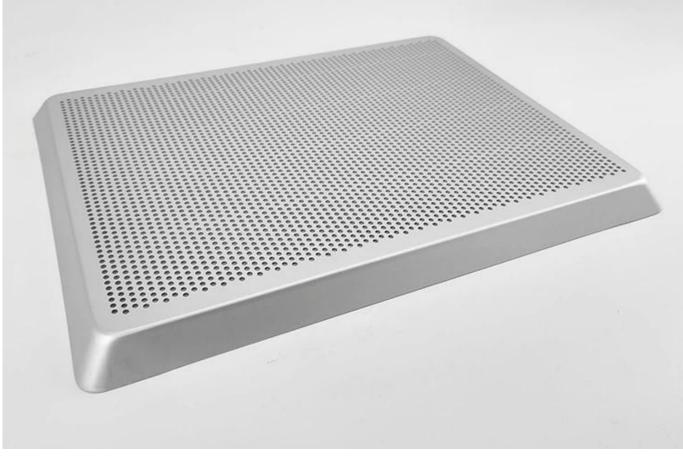

### Product images of 40x30x2.5 aluminum perforated baking tray with natural surface

### machine stamp 40x30cm aluminum perforated baking tray with natual surface

- 1. This commercial cookies baking tray is made of high-qualified and 1.2mm thickened aluminum alloy, which will never rust for long service life and makes bread/cake bake and brown evenly due to its superior heat conductivity.
- 2. It is made with all inclined side around and in round corner. The 1.2mm thickness supports enough strength preventing warping during baking.
- 3. It is produced for multiple function, making brownies, baking large sheet cakes, cooking sheet pan dinners etc.
- 4. Perforated surface for better air flow and higher baking efficiency.
- 5. Easy for demoulding and cleanup. It is recommended to be washed by hand.
- 6. Tsingbuy **perforated sheet pan manufacturer** makes it in 400\*600\*50mm size. And customized size is welcomed. Custom manufacturing is one of our largest business and as well as our biggest strength.