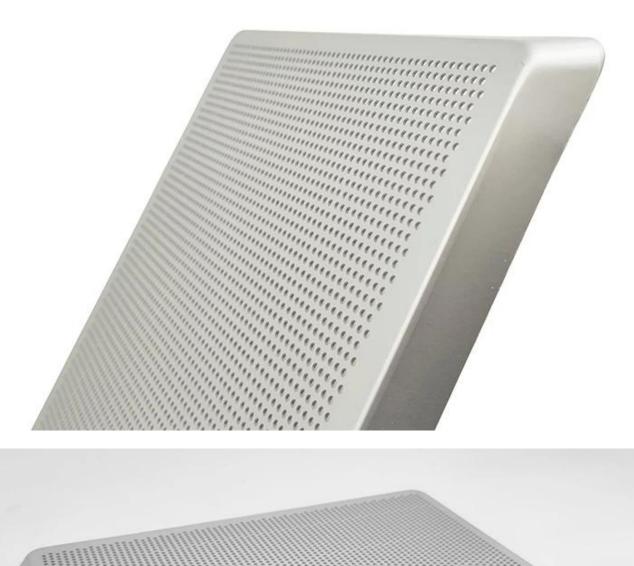

### Product images of 40x30x2.5 aluminum perforated baking tray with natural surface

### machine stamp 40x30cm aluminum perforated baking tray with natual surface

- 1. This commercial cookies baking tray is made of high-qualified and 1.2mm thickened aluminum alloy, which will never rust for long service life and makes bread/cake bake and brown evenly due to its superior heat conductivity.
- 2. It is made with all inclined side around and in round corner. The 1.2mm thickness supports enough strength preventing warping during baking.
- 3. It is produced for multiple function, making brownies, baking large sheet cakes, cooking sheet pan dinners etc.
- 4. Perforated surface for better air flow and higher baking efficiency.
- 5. Easy for demoulding and cleanup. It is recommended to be washed by hand.
- 6. Tsingbuy **perforated sheet pan manufacturer** makes it in 400\*600\*50mm size. And customized size is welcomed. Custom manufacturing is one of our largest business and as well as our biggest strength.