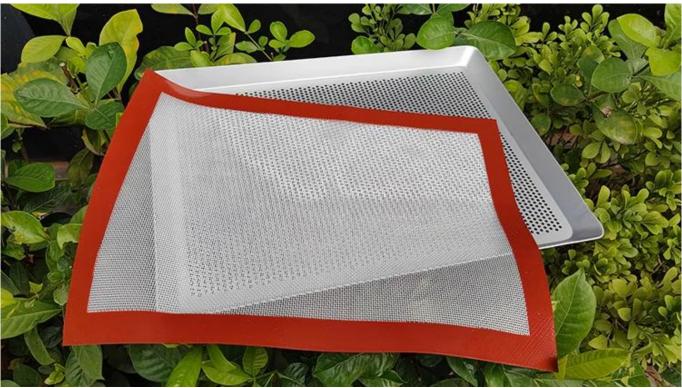

### Product images of 40x30x2.5 aluminum perforated baking tray with natural surface