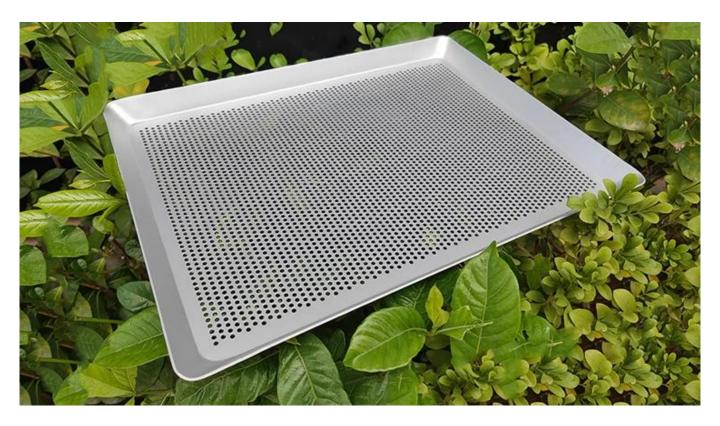

### Product images of 40x30x2.5 aluminum perforated baking tray with natural surface