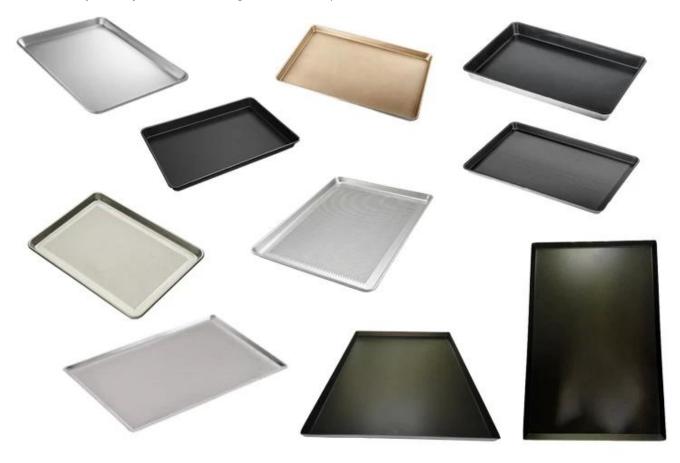

### Product images of 40x30x2.5 aluminum perforated baking tray with natural surface