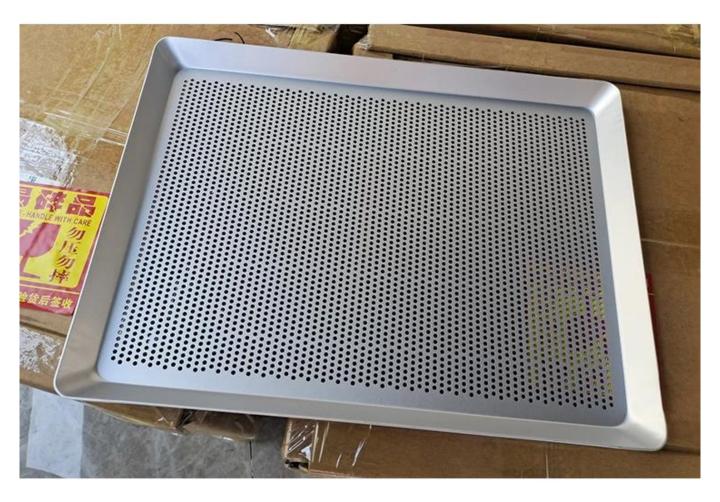

### Product images of 40x30x2.5 aluminum perforated baking tray with natural surface