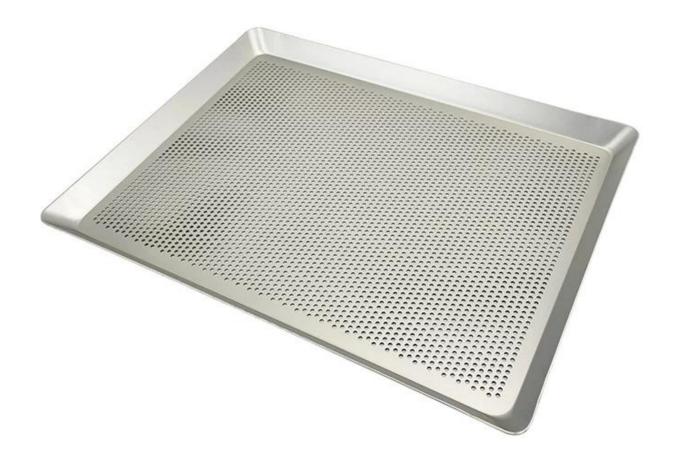

### Product images of 40x30x2.5 aluminum perforated baking tray with natural surface

### machine stamp 40x30cm aluminum perforated baking tray with natual surface

- 1. This commercial cookies baking tray is made of high-qualified and 1.2mm thickened aluminum alloy, which will never rust for long service life and makes bread/cake bake and brown evenly due to its superior heat conductivity.
- 2. It is made with all inclined side around and in round corner. The 1.2mm thickness supports enough strength preventing warping during baking.
- 3. It is produced for multiple function, making brownies, baking large sheet cakes, cooking sheet pan dinners etc.
- 4. Perforated surface for better air flow and higher baking efficiency.
- 5. Easy for demoulding and cleanup. It is recommended to be washed by hand.
- 6. Tsingbuy **perforated sheet pan manufacturer** makes it in 400\*600\*50mm size. And customized size is welcomed. Custom manufacturing is one of our largest business and as well as our biggest strength.