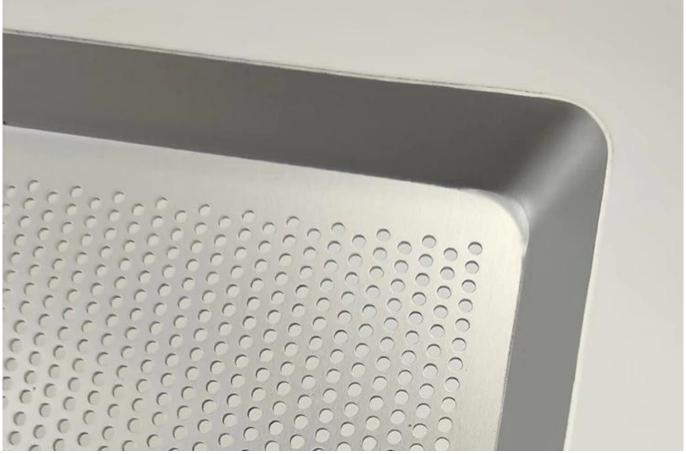

### machine stamp 40x30cm aluminum perforated baking tray with natual surface

- 1. This commercial cookies baking tray is made of high-qualified and 1.2mm thickened aluminum alloy, which will never rust for long service life and makes bread/cake bake and brown evenly due to its superior heat conductivity.
- 2. It is made with all inclined side around and in round corner. The 1.2mm thickness supports enough strength preventing warping during baking.
- 3. It is produced for multiple function, making brownies, baking large sheet cakes, cooking sheet pan dinners etc.
- 4. Perforated surface for better air flow and higher baking efficiency.
- 5. Easy for demoulding and cleanup. It is recommended to be washed by hand.
- 6. Tsingbuy **perforated sheet pan manufacturer** makes it in 400\*600\*50mm size. And customized size is welcomed. Custom manufacturing is one of our largest business and as well as our biggest strength.

### Product images of 40x30x2.5 aluminum perforated baking tray with natural surface