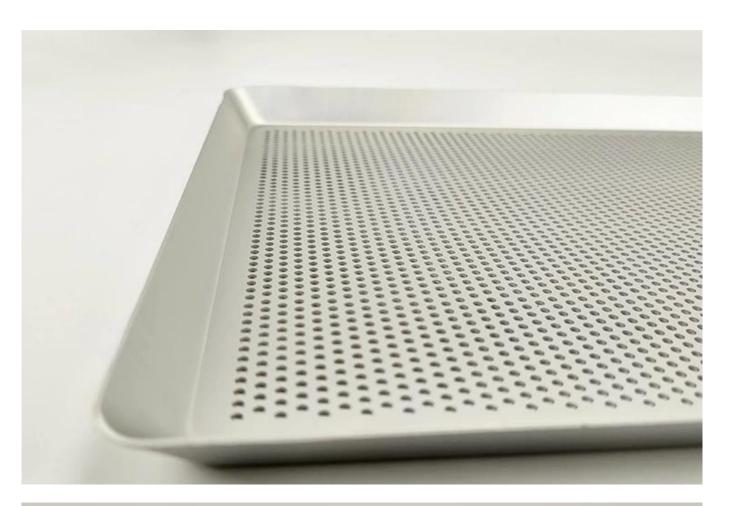

### Product images of 40x30x2.5 aluminum perforated baking tray with natural surface

### machine stamp 40x30cm aluminum perforated baking tray with natual surface

- 1. This commercial cookies baking tray is made of high-qualified and 1.2mm thickened aluminum alloy, which will never rust for long service life and makes bread/cake bake and brown evenly due to its superior heat conductivity.
- 2. It is made with all inclined side around and in round corner. The 1.2mm thickness supports enough strength preventing warping during baking.
- 3. It is produced for multiple function, making brownies, baking large sheet cakes, cooking sheet pan dinners etc.
- 4. Perforated surface for better air flow and higher baking efficiency.
- 5. Easy for demoulding and cleanup. It is recommended to be washed by hand.
- 6. Tsingbuy **perforated sheet pan manufacturer** makes it in 400\*600\*50mm size. And customized size is welcomed. Custom manufacturing is one of our largest business and as well as our biggest strength.