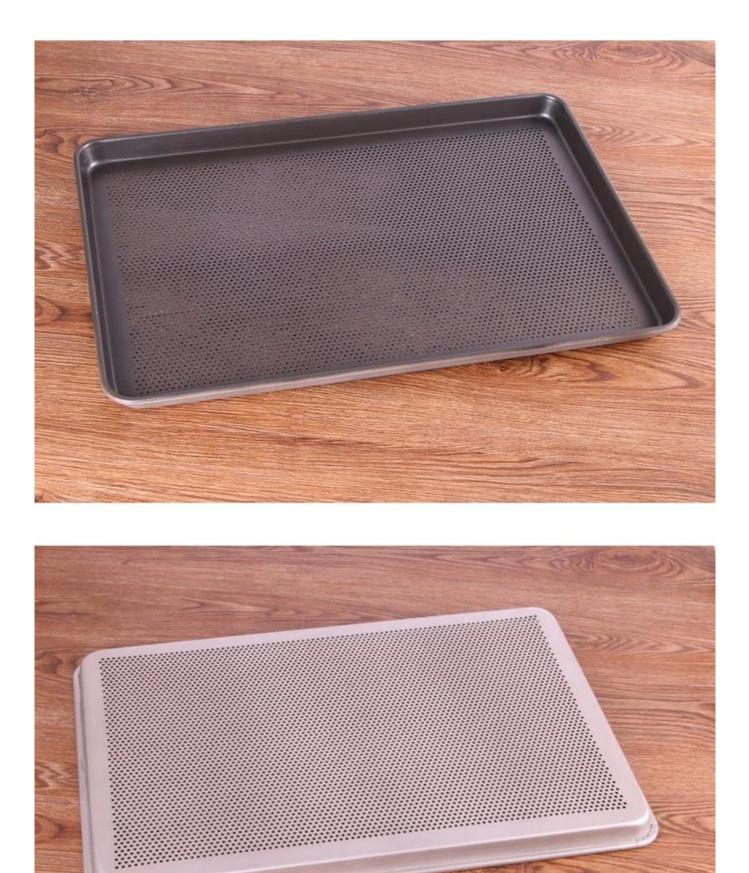

2. Tailored Non-Stick Performance: Say goodbye to the frustration of sticky residues. Our sheet pan features an optional non-stick coated surface, with the added choice of a corrugated or perforated design to enhance your baking experience. These options provide versatility for a wide range of recipes and ensure effortless food release.

#### 0.7mm Aluminized Steel 400\*600\*30mm baking sheet pan

Wire in Rim Curling Edge

Perforation

Wire in Rim Curling Edge

Square metal wire in rim curling edge

corrugation