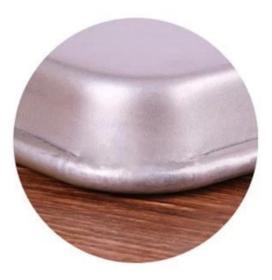

#### 0.7mm Aluminized Steel 400\*600\*30mm baking sheet pan

Wire in Rim Curling Edge

Perforation

Wire in Rim Curling Edge

Square metal wire in rim curling edge

corrugation

#### metal wire in rim, curling edge