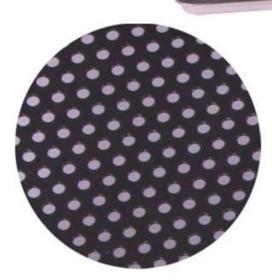

2. Tailored Non-Stick Performance: Say goodbye to the frustration of sticky residues. Our sheet pan features an optional non-stick coated surface, with the added choice of a corrugated or perforated design to enhance your baking experience. These options provide versatility for a wide range of recipes and ensure effortless food release.

#### 0.7mm Aluminized Steel 400\*600\*30mm baking sheet pan

Wire in Rim Curling Edge

Perforation

Wire in Rim Curling Edge

Square metal wire in rim curling edge

corrugation