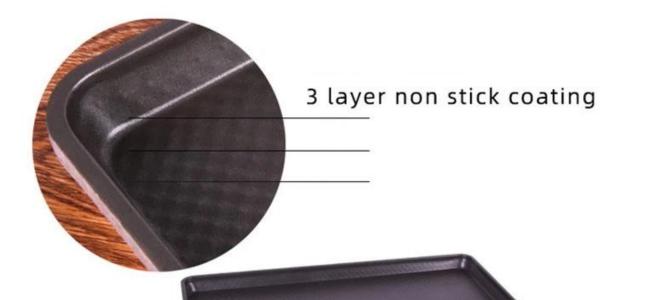

2. Tailored Non-Stick Performance: Say goodbye to the frustration of sticky residues. Our sheet pan features an optional non-stick coated surface, with the added choice of a corrugated or perforated design to enhance your baking experience. These options provide versatility for a wide range of recipes and ensure effortless food release.

#### metal wire in rim, curling edge