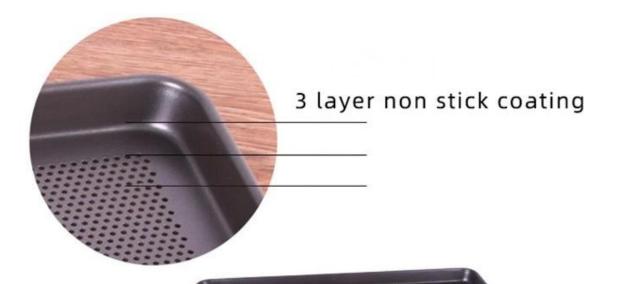

2. Tailored Non-Stick Performance: Say goodbye to the frustration of sticky residues. Our sheet pan features an optional non-stick coated surface, with the added choice of a corrugated or perforated design to enhance your baking experience. These options provide versatility for a wide range of recipes and ensure effortless food release.

#### 0.7mm Aluminized Steel 400\*600\*30mm baking sheet pan

Wire in Rim Curling Edge

Perforation

Wire in Rim Curling Edge

Square metal wire in rim curling edge

corrugation

#### metal wire in rim, curling edge