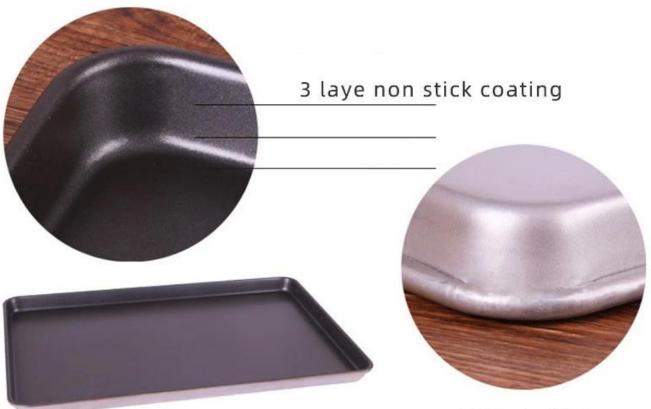

2. Tailored Non-Stick Performance: Say goodbye to the frustration of sticky residues. Our sheet pan features an optional non-stick coated surface, with the added choice of a corrugated or perforated design to enhance your baking experience. These options provide versatility for a wide range of recipes and ensure effortless food release.

#### metal wire in rim, curling edge