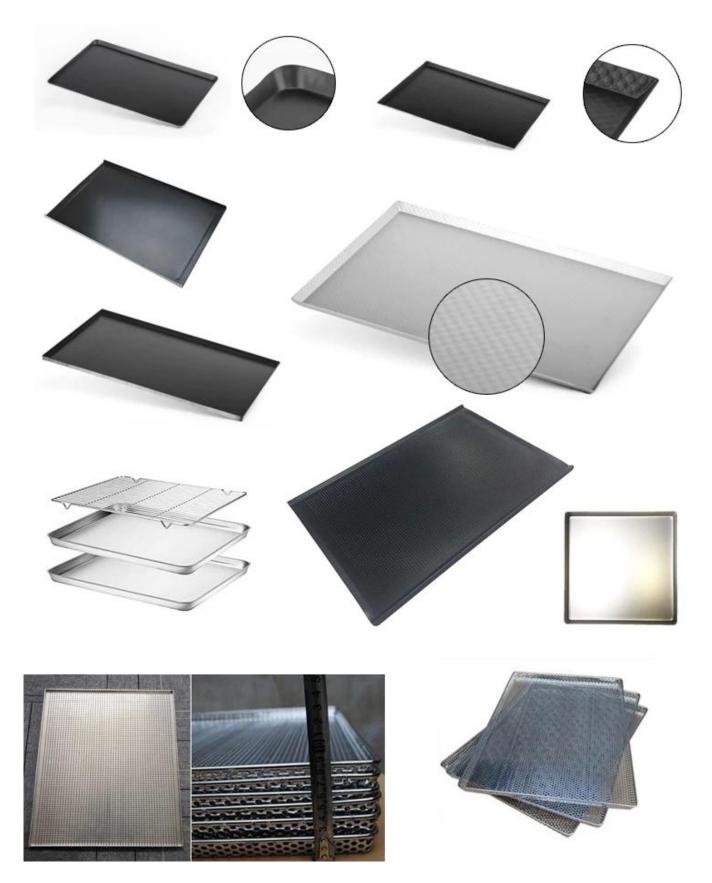

## Product images of 400x600mm alusteel non stick bread cake cookie baking sheet pan

#### 0.7mm Aluminized Steel 400\*600\*50mm baking sheet pan

#### 0.7mm Aluminized Steel 400\*600\*30mm baking sheet pan

Wire in Rim Curling Edge

Perforation

Wire in Rim Curling Edge

Square metal wire in rim curling edge

corrugation

### 0.7mm Aluminized Steel 400\*600\*30mm baking sheet pan

400\*600\*50mm is also optional

#### metal wire in rim, curling edge