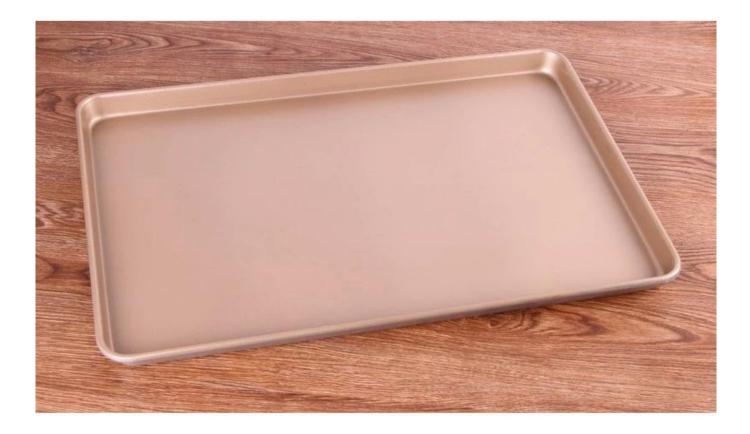

#### 0.7mm Aluminized Steel 400\*600\*50mm baking sheet pan

#### 0.7mm Aluminized Steel 400\*600\*30mm baking sheet pan

Wire in Rim Curling Edge

Perforation

Wire in Rim Curling Edge

Square metal wire in rim curling edge

corrugation

### 0.7mm Aluminized Steel 400\*600\*30mm baking sheet pan

400\*600\*50mm is also optional