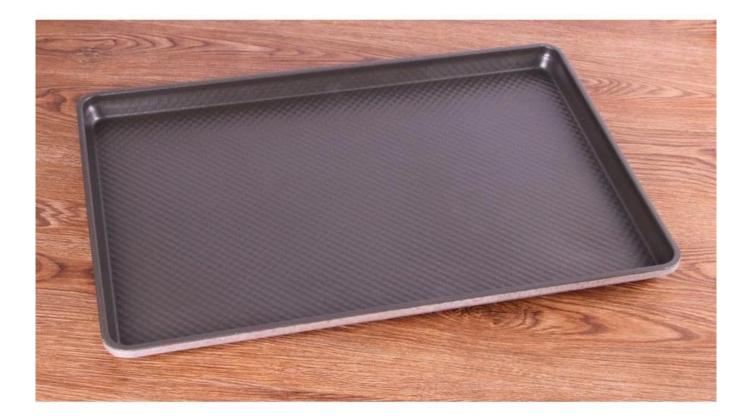

#### 0.7mm Aluminized Steel 400\*600\*50mm baking sheet pan

#### 0.7mm Aluminized Steel 400\*600\*30mm baking sheet pan

Wire in Rim Curling Edge

Perforation

Wire in Rim Curling Edge

Square metal wire in rim curling edge

corrugation

### 0.7mm Aluminized Steel 400\*600\*30mm baking sheet pan

400\*600\*50mm is also optional