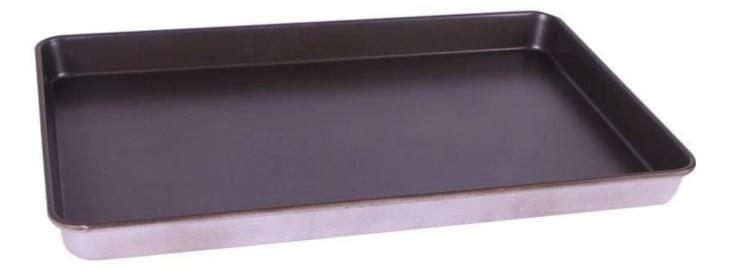

#### 0.7mm Aluminized Steel 400\*600\*50mm baking sheet pan

#### 0.7mm Aluminized Steel 400\*600\*30mm baking sheet pan

Wire in Rim Curling Edge

Perforation

Wire in Rim Curling Edge

Square metal wire in rim curling edge

corrugation