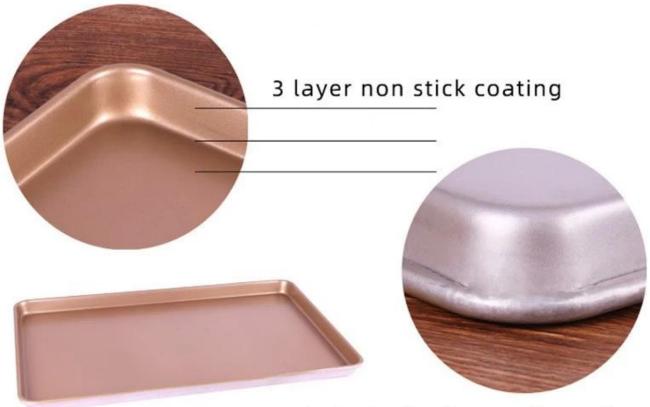

2. Tailored Non-Stick Performance: Say goodbye to the frustration of sticky residues. Our sheet pan features an optional non-stick coated surface, with the added choice of a corrugated or perforated design to enhance your baking experience. These options provide versatility for a wide range of recipes and ensure effortless food release.

#### 0.7mm Aluminized Steel 400\*600\*50mm baking sheet pan

#### 0.7mm Aluminized Steel 400\*600\*30mm baking sheet pan

Wire in Rim Curling Edge

Perforation

Wire in Rim Curling Edge

Square metal wire in rim curling edge

corrugation

#### metal wire in rim, curling edge