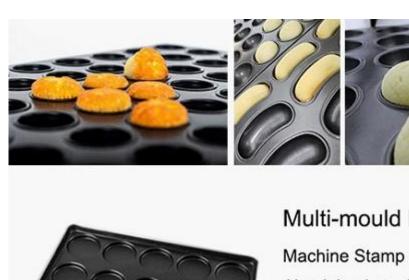

#### Features:

- Ø Commercialbakery use pan
- Ø Superiorheat conduction, aluminized steel construction
- Ø Easyrelease, non-stick coating for ease in baking and cleanup
- Ø Suitablefor food-factory production
- Ø Matchwith automatic bread baking oven with drawing required
- Ø Customizedsize for unique usage
- Ø Ready-mademold for choosing
- $\varnothing$  Aluminized teel is the material of choice for bakeware used by professional bakers and commercial bakeries for its durability and high-performance capabilities

## Ability to Customized

| Item           | Multi-Mould Pan         | Multi-Mould Pan         | Multi-Mould Pan         |
|----------------|-------------------------|-------------------------|-------------------------|
| Description    |                         |                         |                         |
| Item Code      | TSMP                    | TSKP                    | ТЅНР                    |
| Pattern        | Hamburg Tray            | Hamburg Tray            | Hamburg Tray            |
|                | Cake Pan                | Cake Pan                | Cake Pan                |
|                | Customize Shape         | Customize Shape         | Customize Shape         |
| Material       | Aluminized Steel        | Aluminized Steel, Steel | S.S wire , Aluminized   |
|                |                         |                         | Steel,                  |
|                |                         |                         | Steel                   |
| Size           | Any Size                | Any size                | Any size                |
| Thickness      | 0.8/1.0/1.5mm           | 0.8/1.0/1.5mm           | 0.8/1.0/1.5mm           |
| Workmanship    | Machine Stamp           | Buckle Type             | Welding Connecting      |
| MOQ            | 100 pcs                 | 100 pcs                 | 100 pcs                 |
| Packing        | 10 pcs /carton          | 10 pcs /carton          | 10 pcs /carton          |
| Surface Handle | Teflon/Silicone Coating | Teflon/Silicone Coating | Teflon/Silicone Coating |