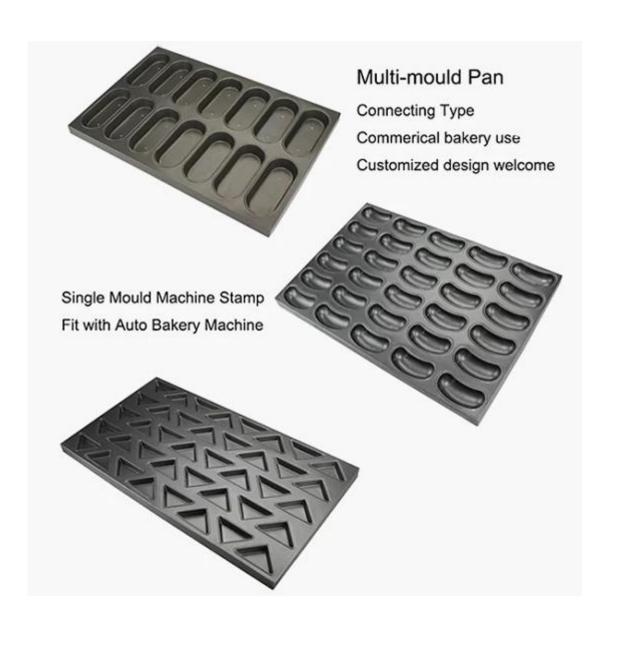

## Ability to Customized

| Item           | Multi-Mould Pan         | Multi-Mould Pan         | Multi-Mould Pan         |
|----------------|-------------------------|-------------------------|-------------------------|
| Description    |                         |                         |                         |
| Item Code      | TSMP                    | TSKP                    | ТЅНР                    |
| Pattern        | Hamburg Tray            | Hamburg Tray            | Hamburg Tray            |
|                | Cake Pan                | Cake Pan                | Cake Pan                |
|                | Customize Shape         | Customize Shape         | Customize Shape         |
| Material       | Aluminized Steel        | Aluminized Steel, Steel | S.S wire , Aluminized   |
|                |                         |                         | Steel,                  |
|                |                         |                         | Steel                   |
| Size           | Any Size                | Any size                | Any size                |
| Thickness      | 0.8/1.0/1.5mm           | 0.8/1.0/1.5mm           | 0.8/1.0/1.5mm           |
| Workmanship    | Machine Stamp           | Buckle Type             | Welding Connecting      |
| MOQ            | 100 pcs                 | 100 pcs                 | 100 pcs                 |
| Packing        | 10 pcs /carton          | 10 pcs /carton          | 10 pcs /carton          |
| Surface Handle | Teflon/Silicone Coating | Teflon/Silicone Coating | Teflon/Silicone Coating |