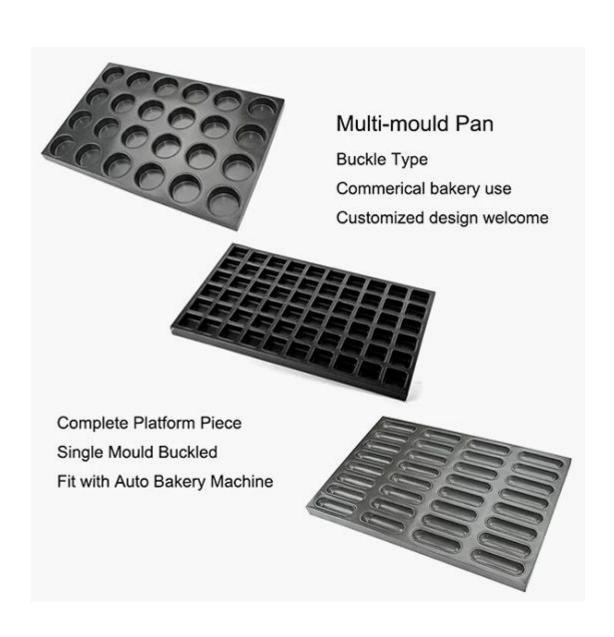

## Ability to Customized

| Item           | Multi-Mould Pan         | Multi-Mould Pan         | Multi-Mould Pan         |
|----------------|-------------------------|-------------------------|-------------------------|
| Description    |                         |                         |                         |
| Item Code      | TSMP                    | TSKP                    | ТЅНР                    |
| Pattern        | Hamburg Tray            | Hamburg Tray            | Hamburg Tray            |
|                | Cake Pan                | Cake Pan                | Cake Pan                |
|                | Customize Shape         | Customize Shape         | Customize Shape         |
| Material       | Aluminized Steel        | Aluminized Steel, Steel | S.S wire , Aluminized   |
|                |                         |                         | Steel,                  |
|                |                         |                         | Steel                   |
| Size           | Any Size                | Any size                | Any size                |
| Thickness      | 0.8/1.0/1.5mm           | 0.8/1.0/1.5mm           | 0.8/1.0/1.5mm           |
| Workmanship    | Machine Stamp           | Buckle Type             | Welding Connecting      |
| MOQ            | 100 pcs                 | 100 pcs                 | 100 pcs                 |
| Packing        | 10 pcs /carton          | 10 pcs /carton          | 10 pcs /carton          |
| Surface Handle | Teflon/Silicone Coating | Teflon/Silicone Coating | Teflon/Silicone Coating |