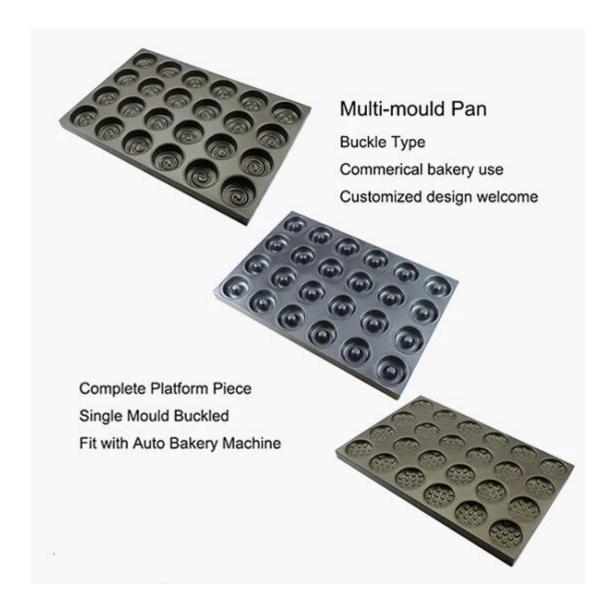

## Ability to Customized

| Item           | Multi-Mould Pan         | Multi-Mould Pan         | Multi-Mould Pan         |
|----------------|-------------------------|-------------------------|-------------------------|
| Description    |                         |                         |                         |
| Item Code      | TSMP                    | TSKP                    | ТЅНР                    |
| Pattern        | Hamburg Tray            | Hamburg Tray            | Hamburg Tray            |
|                | Cake Pan                | Cake Pan                | Cake Pan                |
|                | Customize Shape         | Customize Shape         | Customize Shape         |
| Material       | Aluminized Steel        | Aluminized Steel, Steel | S.S wire , Aluminized   |
|                |                         |                         | Steel,                  |
|                |                         |                         | Steel                   |
| Size           | Any Size                | Any size                | Any size                |
| Thickness      | 0.8/1.0/1.5mm           | 0.8/1.0/1.5mm           | 0.8/1.0/1.5mm           |
| Workmanship    | Machine Stamp           | Buckle Type             | Welding Connecting      |
| MOQ            | 100 pcs                 | 100 pcs                 | 100 pcs                 |
| Packing        | 10 pcs /carton          | 10 pcs /carton          | 10 pcs /carton          |
| Surface Handle | Teflon/Silicone Coating | Teflon/Silicone Coating | Teflon/Silicone Coating |