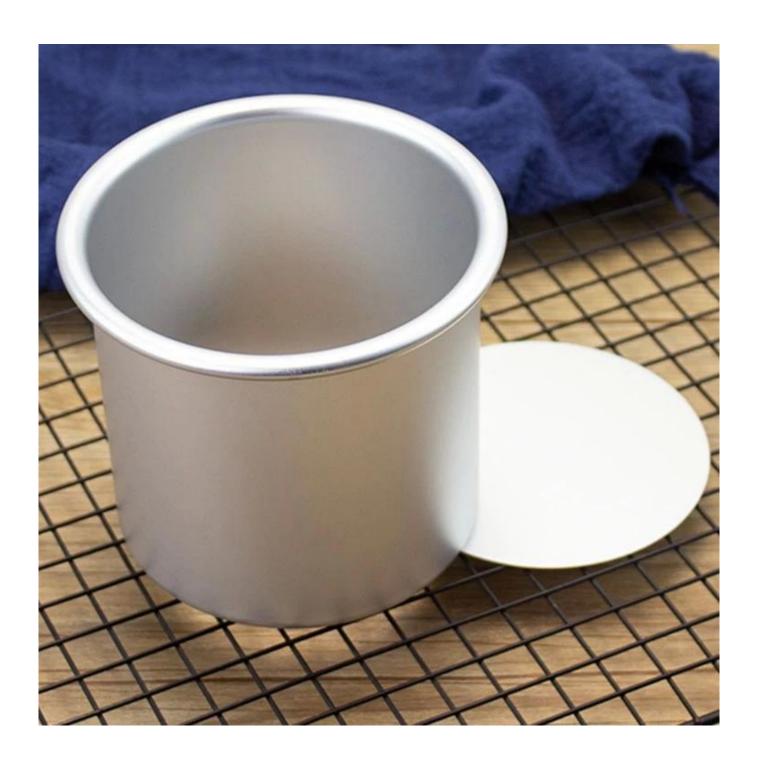

# 4 inch Mini Round Deep Aluminum Cake Baking Pan Cake Tin Mold with Removable Bottom

## Main features of 4 inch mini round aluminum cake pan cake baking tin mold with removable bottom

- it is made of 1.0 thickened 5052 high quality aluminum alloy, which is strong and durable;
- -Integral molding, stable structure, heat resistance, high temperature resistance and no deformation;
- -Flexible bottom design, easy demoulding, not easy to hide dirt, curling design, not hurt hands;
- -Anodic oxidation treatment is corrosion resistant, acid and alkali resistant, reducing oil adsorption and easy cleaning;
- -from Tsingbuy round cake pans manufacturer, which has more than 15 years experiences in manufcaturing and exporting.

Product image of of 4 inch mini round aluminum cake pan cake baking tin mold with removable bottom