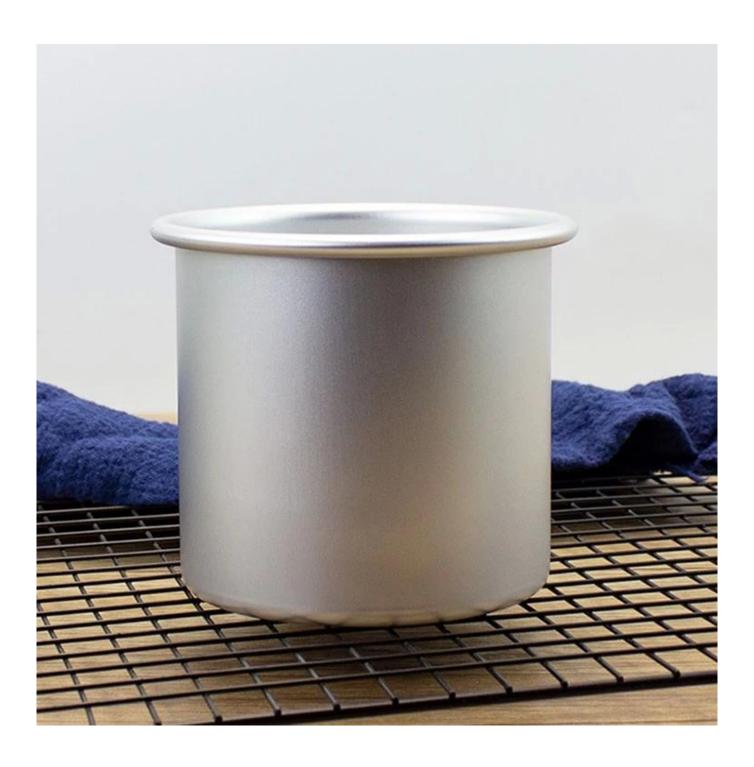

Product image of of 4 inch mini round aluminum cake pan cake baking tin mold with removable bottom