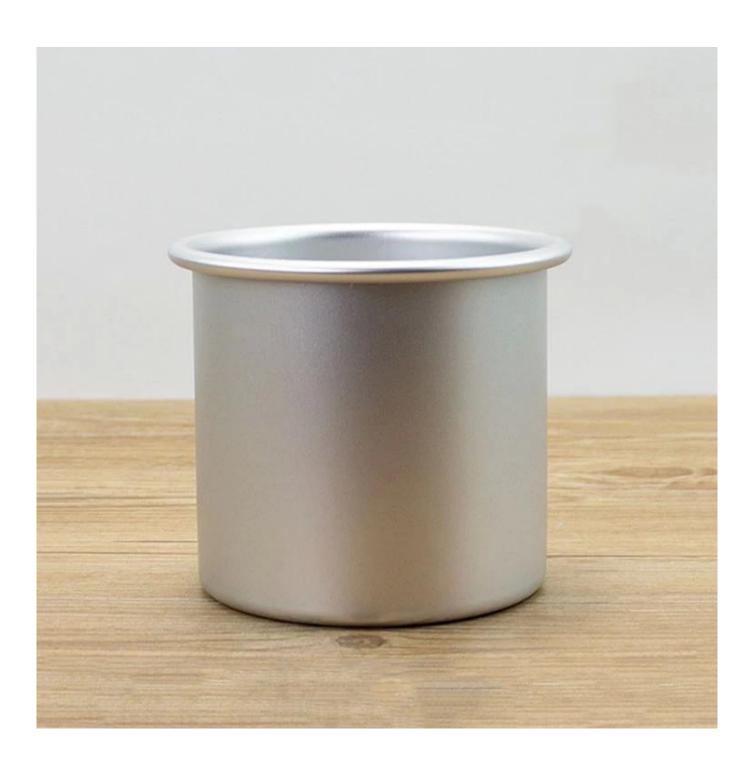

Product image of of 4 inch mini round aluminum cake pan cake baking tin mold with removable bottom