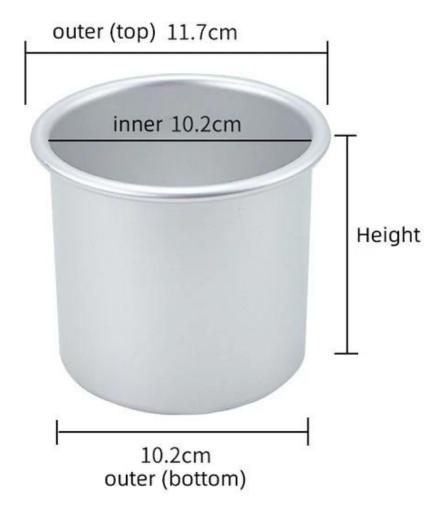

# 4 inch Mini Round Deep Aluminum Cake Baking Pan Cake Tin Mold with Removable Bottom

## Main features of 4 inch mini round aluminum cake pan cake baking tin mold with removable bottom

- it is made of 1.0 thickened 5052 high quality aluminum alloy, which is strong and durable;
- -Integral molding, stable structure, heat resistance, high temperature resistance and no deformation;
- -Flexible bottom design, easy demoulding, not easy to hide dirt, curling design, not hurt hands;
- -Anodic oxidation treatment is corrosion resistant, acid and alkali resistant, reducing oil adsorption and easy cleaning;
- -from Tsingbuy round cake pans manufacturer, which has more than 15 years experiences in manufcaturing and exporting.