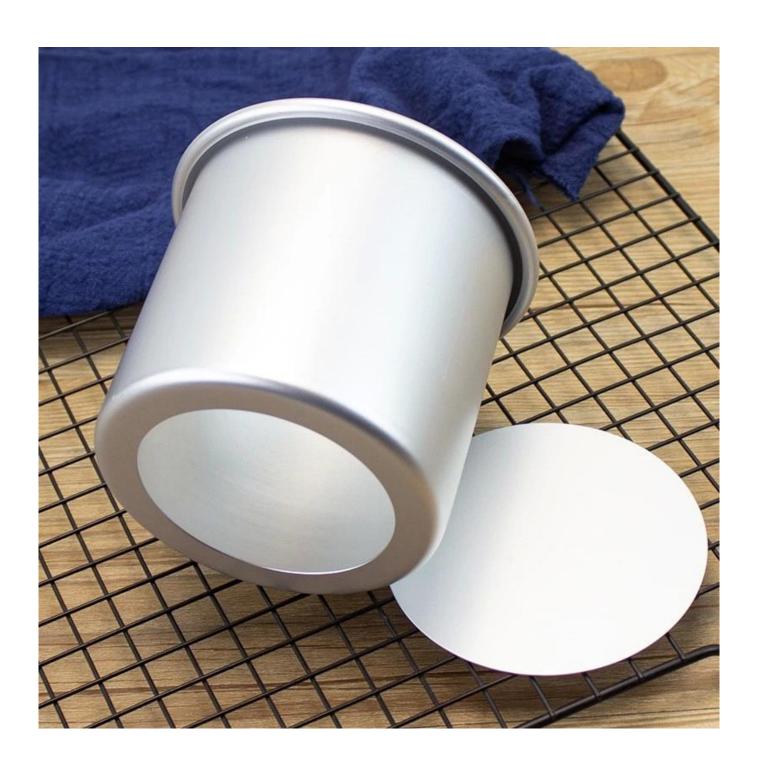

# 4 inch Mini Round Deep Aluminum Cake Baking Pan Cake Tin Mold with Removable Bottom

## Main features of 4 inch mini round aluminum cake pan cake baking tin mold with removable bottom

- it is made of 1.0 thickened 5052 high quality aluminum alloy, which is strong and durable;
- -Integral molding, stable structure, heat resistance, high temperature resistance and no deformation;
- -Flexible bottom design, easy demoulding, not easy to hide dirt, curling design, not hurt hands;
- -Anodic oxidation treatment is corrosion resistant, acid and alkali resistant, reducing oil adsorption and easy cleaning;
- -from Tsingbuy round cake pans manufacturer, which has more than 15 years experiences in manufcaturing and exporting.

Product image of of 4 inch mini round aluminum cake pan cake baking tin mold with removable bottom