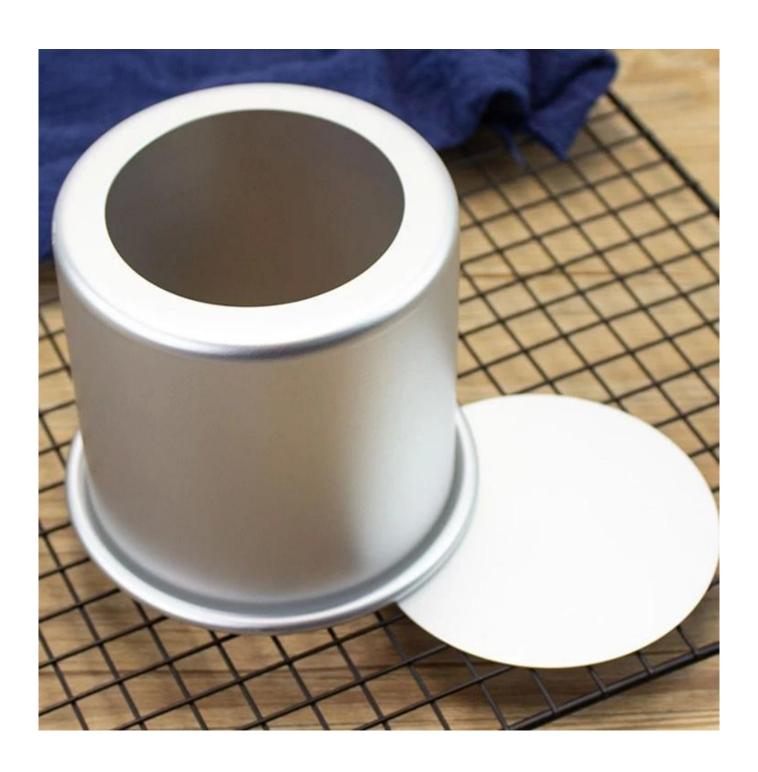

## Main features of 4 inch mini round aluminum cake pan cake baking tin mold with removable bottom

- it is made of 1.0 thickened 5052 high quality aluminum alloy, which is strong and durable;
- -Integral molding, stable structure, heat resistance, high temperature resistance and no deformation;
- -Flexible bottom design, easy demoulding, not easy to hide dirt, curling design, not hurt hands;
- -Anodic oxidation treatment is corrosion resistant, acid and alkali resistant, reducing oil adsorption and easy cleaning;
- -from Tsingbuy round cake pans manufacturer, which has more than 15 years experiences in manufcaturing and exporting.