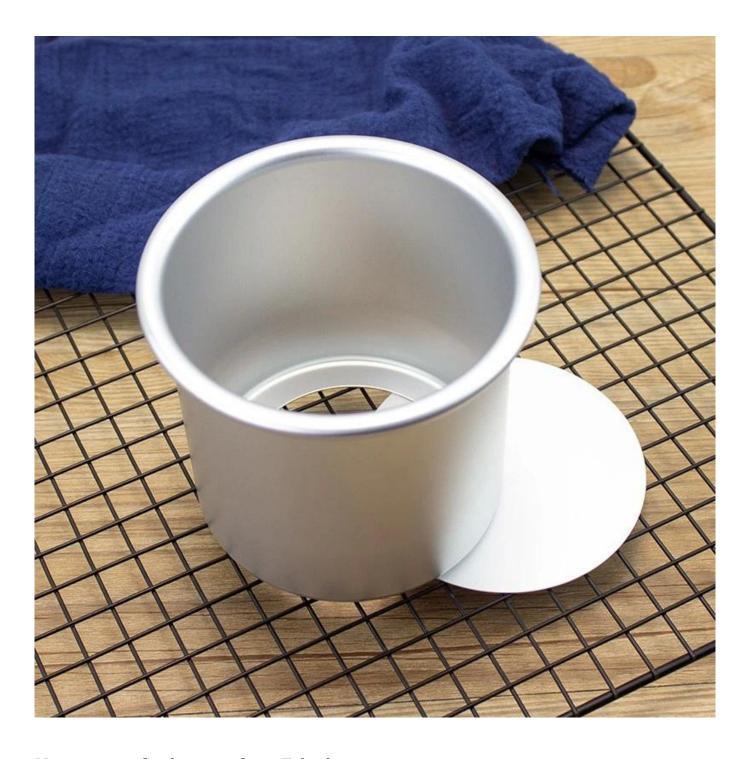

# 4 inch Mini Round Deep Aluminum Cake Baking Pan Cake Tin Mold with Removable Bottom

## Main features of 4 inch mini round aluminum cake pan cake baking tin mold with removable bottom

- it is made of 1.0 thickened 5052 high quality aluminum alloy, which is strong and durable;
- -Integral molding, stable structure, heat resistance, high temperature resistance and no deformation;
- -Flexible bottom design, easy demoulding, not easy to hide dirt, curling design, not hurt hands;
- -Anodic oxidation treatment is corrosion resistant, acid and alkali resistant, reducing oil adsorption and easy cleaning;
- -from Tsingbuy round cake pans manufacturer, which has more than 15 years experiences in manufcaturing and exporting.

Product image of of 4 inch mini round aluminum cake pan cake baking tin mold with removable bottom