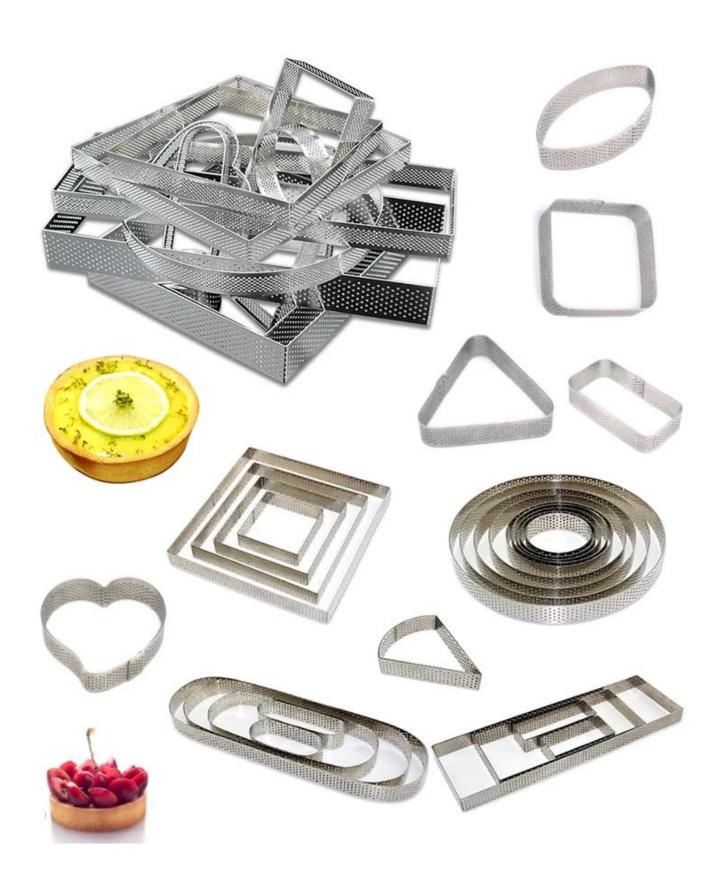

#### Perforation on stainless steel is optional

Perforated surface is good for uniform heating and fast for heat dissipation. You can choose whether be perforated according to your requirements.

#### Various shapes and multiple sizes for options

Round, oval, square, rectangle, heart, hexagon and many other shapes are optional, freely creating gourmet art works.

# OEM supported, Custom Packing

More options of high quality stainless steel mousse rings Tart rings
Here are more shapes and sizes of stainless steel tart rings from Tsingbuy stainless steel mousse ring supplier. Please feel free to contact us for more info.