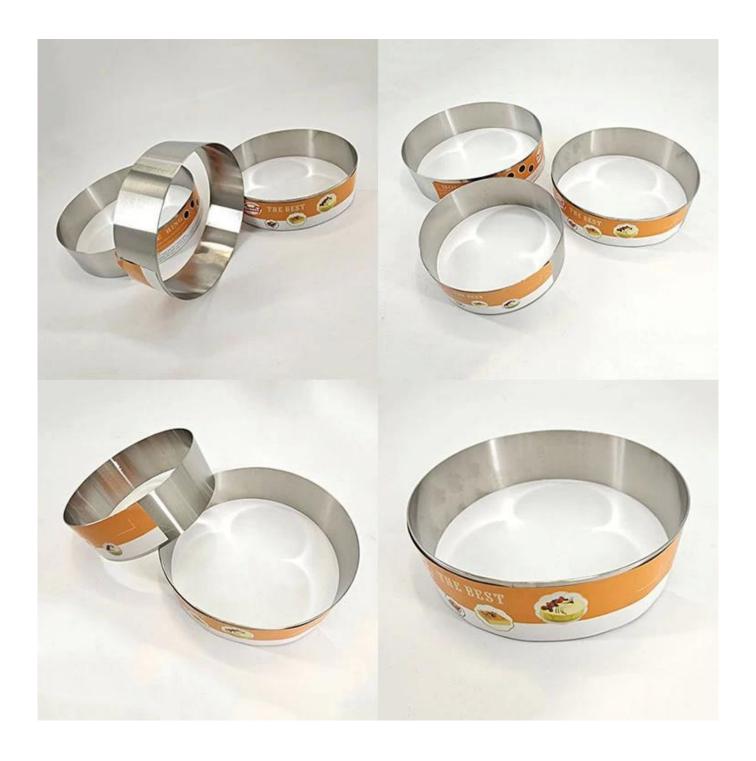

## Main features of high quality 304 stainless steel mousse rings

High quality 304 stainless steel

Tsingbuy mousse ring manufacturer applies high-quality stainless steel material, which can directly contact with food, safe to use, with high strength, not easy to deform, not easy to rust, and excellent corrosion-resistant.

#### Roll edge design

Special curling edge design both upper and lower side, no scraping, easy to take and place

### Pictures of high quality 304 stainless steel mousse rings