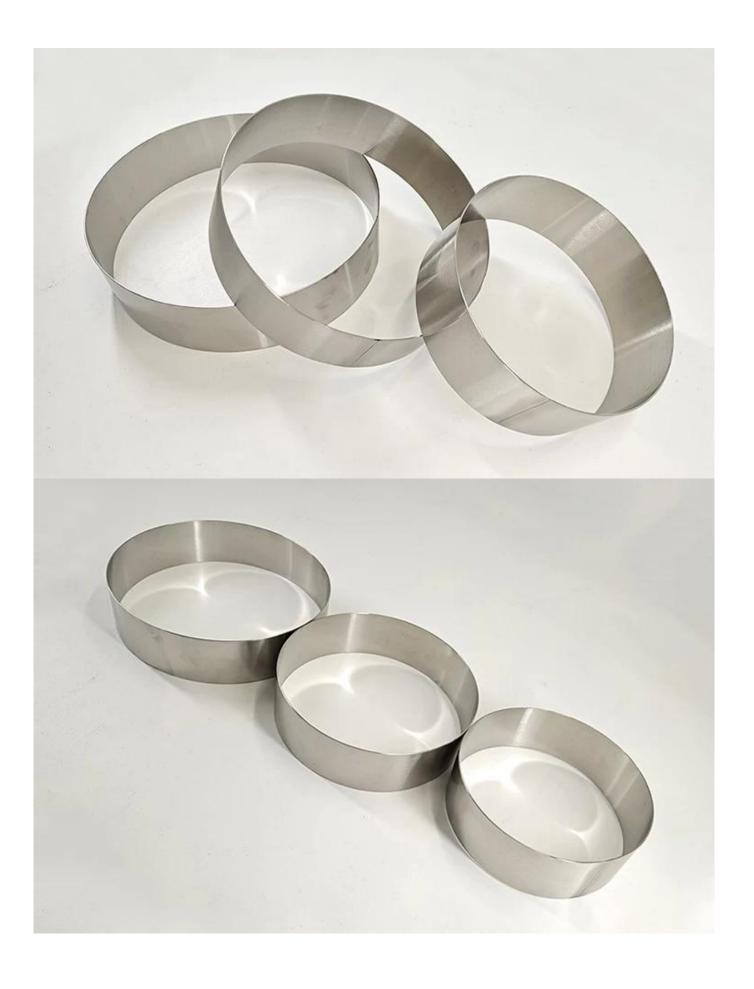

lity 304 stainless steel

Tsingbuy mousse ring manufacturer applies high-quality stainless steel material, which can directly contact with food, safe to use, with high strength, not easy to deform, not easy to rust, and excellent corrosion-resistant.

#### Roll edge design

Special curling edge design both upper and lower side, no scraping, easy to take and place

#### Perforation on stainless steel is optional

Perforated surface is good for uniform heating and fast for heat dissipation. You can choose whether be perforated according to your requirements.

#### Various shapes and multiple sizes for options

Round, oval, square, rectangle, heart, hexagon and many other shapes are optional, freely creating gourmet art works.

### Pictures of high quality 304 stainless steel mousse rings







# OEM supported, Custom Packing





More options of high quality stainless steel mousse rings Tart rings
Here are more shapes and sizes of stainless steel tart rings from Tsingbuy stainless steel mousse ring supplier. Please feel free to contact us for more info.





## **Contact us**

| O Zoe Lee    | TSINGBUY INDUSTRY LIMITED FACTORY PLANET OEM & ODM - Bakeware and Customization               |
|--------------|-----------------------------------------------------------------------------------------------|
| Q∤ Tel       | +86 186 1186 6087 +86 0755-85234769                                                           |
| ☑ Email      | marketing@tsingbuy.com                                                                        |
| Q Skype      | +86 186 1186 6087