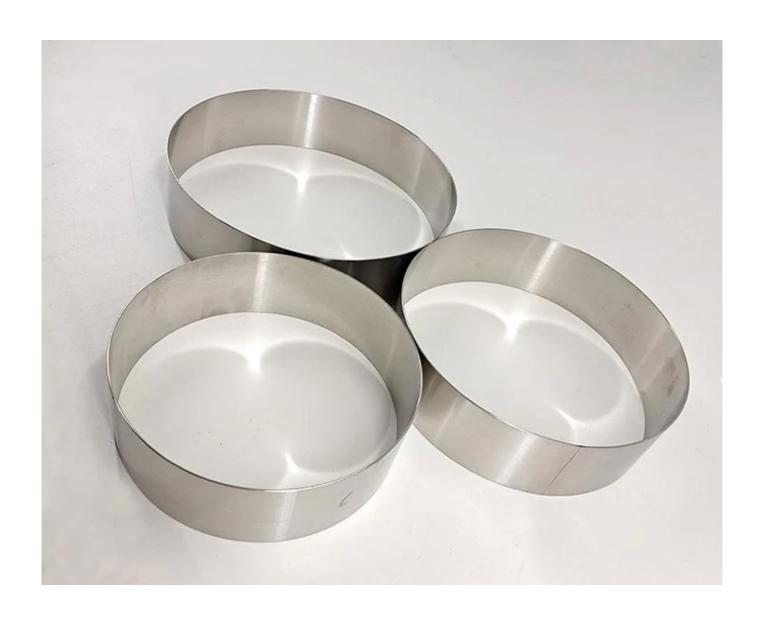

ty 304 stainless steel

Tsingbuy mousse ring manufacturer applies high-quality stainless steel material, which can directly contact with food, safe to use, with high strength, not easy to deform, not easy to rust, and excellent corrosion-resistant.

#### Roll edge design

Special curling edge design both upper and lower side, no scraping, easy to take and place

#### Perforation on stainless steel is optional

Perforated surface is good for uniform heating and fast for heat dissipation. You can choose whether be perforated according to your requirements.

#### Various shapes and multiple sizes for options

Round, oval, square, rectangle, heart, hexagon and many other shapes are optional, freely creating gourmet art works.

### Pictures of high quality 304 stainless steel mousse rings







# OEM supported, Custom Packing





More options of high quality stainless steel mousse rings Tart rings
Here are more shapes and sizes of stainless steel tart rings from Tsingbuy stainless steel mousse ring supplier. Please feel free to contact us for more info.





## **Contact us**

| O Zoe Lee    | TSINGBUY INDUSTRY LIMITED FACTORY PLANET OEM & ODM - Bakeware and Customization               |
|--------------|-----------------------------------------------------------------------------------------------|
| Q∤ Tel       | +86 186 1186 6087 +86 0755-85234769                                                           |
| ☑ Email      | marketing@tsingbuy.com                                                                        |
| Q Skype      | +86 186 1186 6087