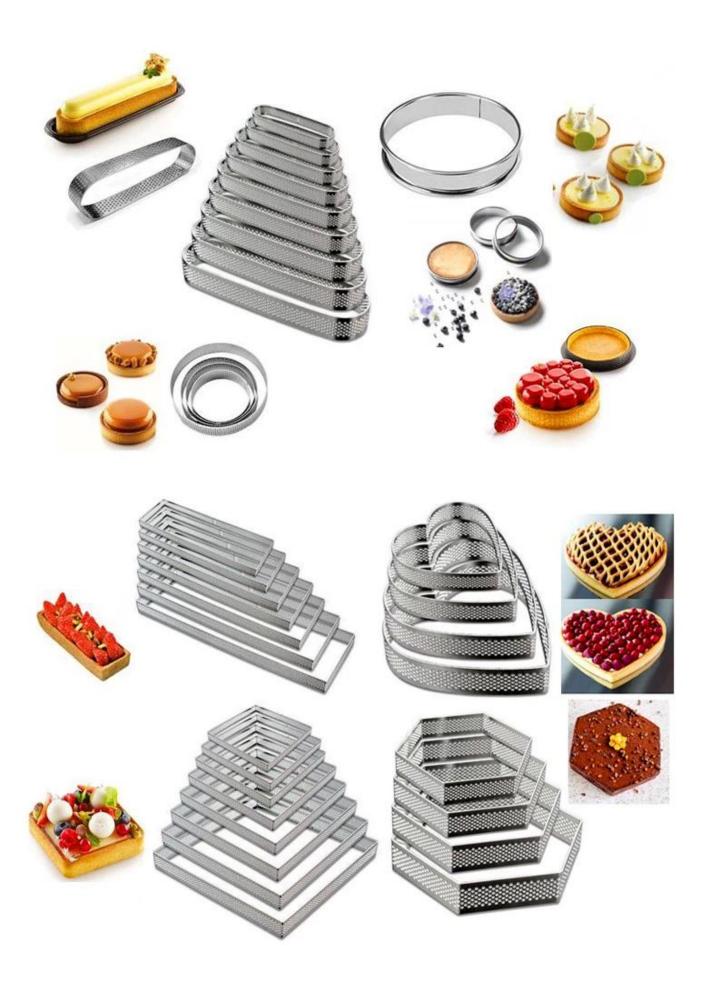

#### Various shapes and multiple sizes for options

Round, oval, square, rectangle, heart, hexagon and many other shapes are optional, freely creating gourmet art works.

# OEM supported, Custom Packing

More options of high quality stainless steel mousse rings Tart rings
Here are more shapes and sizes of stainless steel tart rings from Tsingbuy stainless steel mousse ring supplier. Please feel free to contact us for more info.