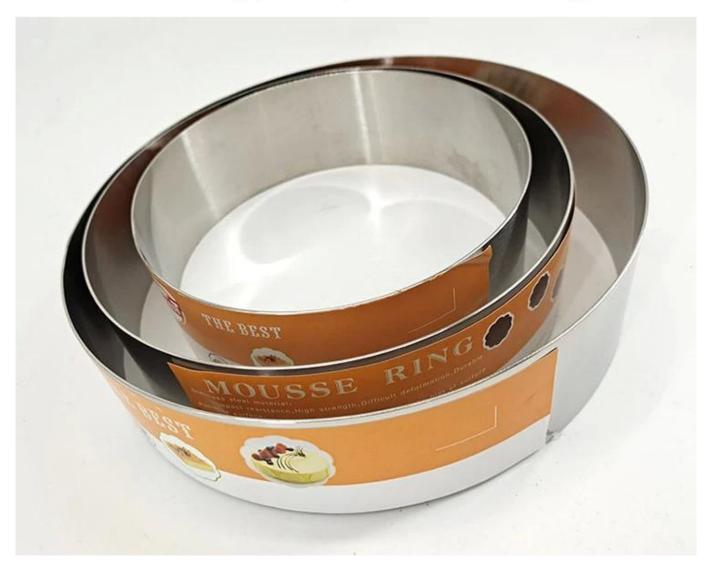

### Pictures of high quality 304 stainless steel mousse rings

# OEM supported, Custom Packing

More options of high quality stainless steel mousse rings Tart rings
Here are more shapes and sizes of stainless steel tart rings from Tsingbuy stainless steel mousse ring supplier. Please feel free to contact us for more info.