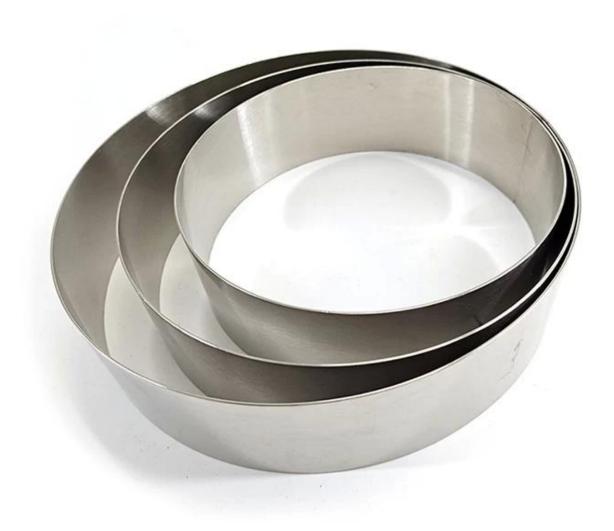

# 304 Stainless Steel Round Mousse Cake Rings Tart Mold Baking Tools

## Main features of high quality 304 stainless steel mousse rings

High quality 304 stainless steel

Tsingbuy mousse ring manufacturer applies high-quality stainless steel material, which can directly contact with food, safe to use, with high strength, not easy to deform, not easy to rust, and excellent corrosion-resistant.

### Pictures of high quality 304 stainless steel mousse rings