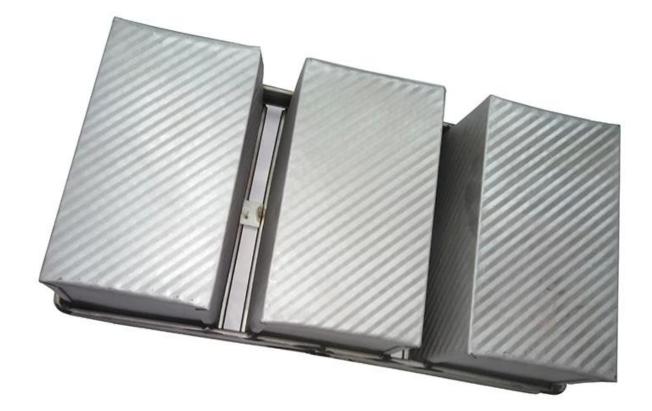

### Product images for aluminized steel 3 strap bread loaf pan set

**More type of strap loaf pan for your information** Here are some pictures of SINGLE loaf pans and STRAP loaf bread pans from Tsingbuy <u>custom toast loaf pan factory</u>.

# More Customzied Strap Loaf Pans from Tsingbuy