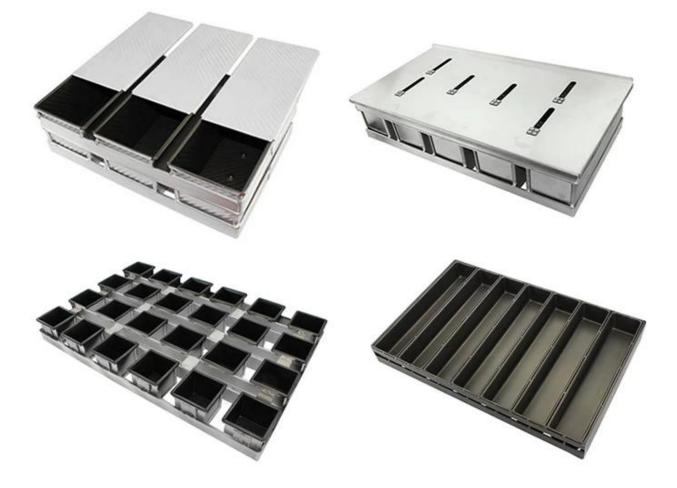

### Product images for aluminized steel 3 strap bread loaf pan set

**More type of strap loaf pan for your information** Here are some pictures of SINGLE loaf pans and STRAP loaf bread pans from Tsingbuy <u>custom toast loaf pan factory</u>.