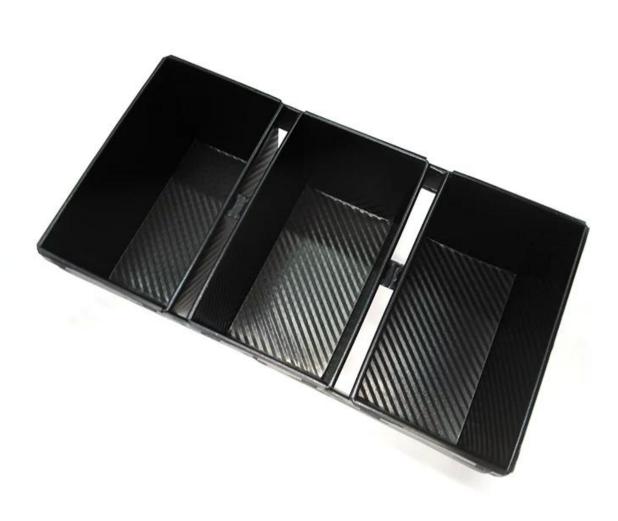

# Heavy Duty Aluminized Steel 3 Strap Bread Loaf Pan Set

## Main features of aluminized steel 3 strap bread loaf pan set

1. Made of high qualified aluminized steel material, good heat conductivity, food-safe and strong durability.

2. Folded construction with reinforced wire support in each pocket, stable and not warp being heated

3. Extra reinforced bar around all pockets provides superior strength and make the whole body more durable

4. The custom design in size makes them suitable for machinery food-production lines, available in oven configurations for greater efficiency

5. The customized strap loaf pan has simple-to-use drop-on cover which can be buckled to be fixed and also has reinforced bars.

6. Tsingbuy **loaf bread pan manufacturer** has more than 12 years experience and ensures you high-qualified product with excellent performance.