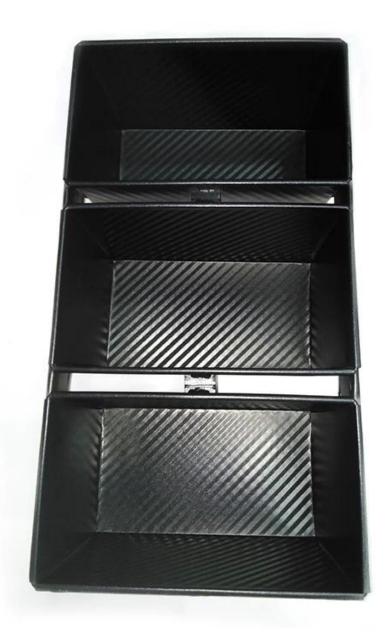

5. The customized strap loaf pan has simple-to-use drop-on cover which can be buckled to be fixed and also has reinforced bars.

6. Tsingbuy **loaf bread pan manufacturer** has more than 12 years experience and ensures you high-qualified product with excellent performance.