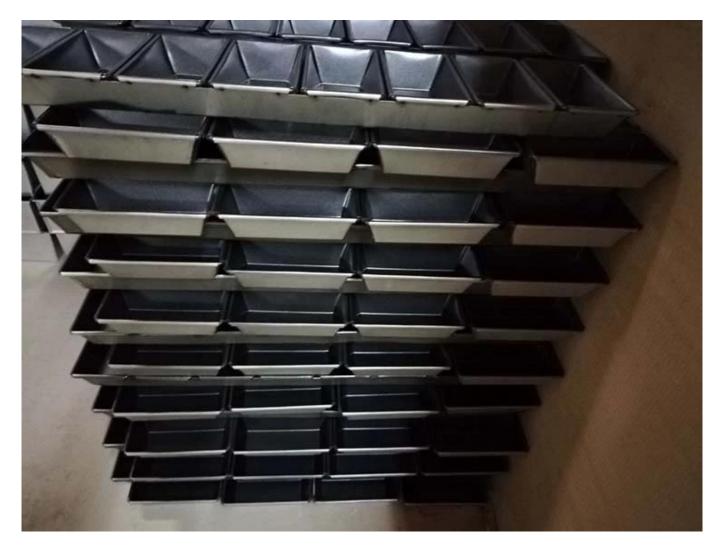

### Product images for aluminized steel 3 strap bread loaf pan set

**More type of strap loaf pan for your information** Here are some pictures of SINGLE loaf pans and STRAP loaf bread pans from Tsingbuy <u>custom toast loaf pan factory</u>.