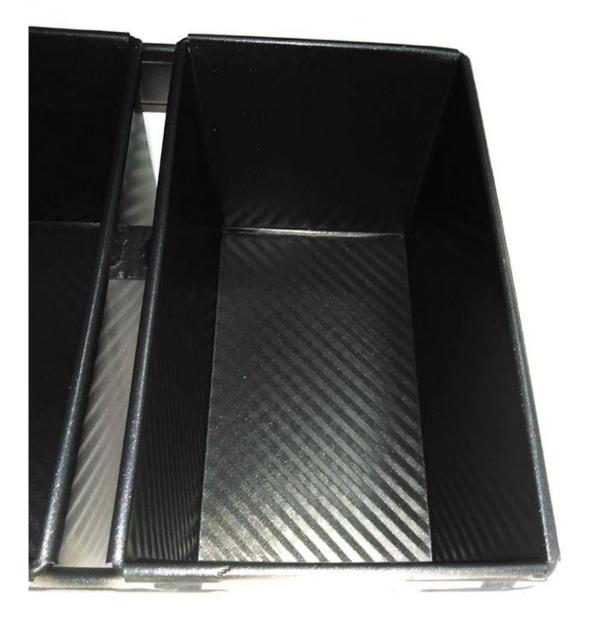

## Main features of aluminized steel 3 strap bread loaf pan set

1. Made of high qualified aluminized steel material, good heat conductivity, food-safe and strong durability.

2. Folded construction with reinforced wire support in each pocket, stable and not warp being heated

3. Extra reinforced bar around all pockets provides superior strength and make the whole body more durable

4. The custom design in size makes them suitable for machinery food-production lines, available in oven configurations for greater efficiency

5. The customized strap loaf pan has simple-to-use drop-on cover which can be buckled to be fixed and also has reinforced bars.

6. Tsingbuy **loaf bread pan manufacturer** has more than 12 years experience and ensures you high-qualified product with excellent performance.