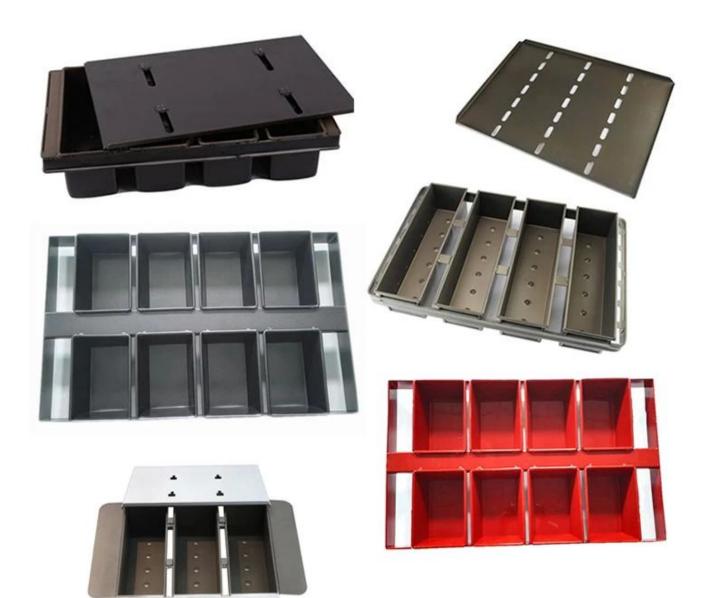

### Product images for aluminized steel 3 strap bread loaf pan set

**More type of strap loaf pan for your information** Here are some pictures of SINGLE loaf pans and STRAP loaf bread pans from Tsingbuy <u>custom toast loaf pan factory</u>.