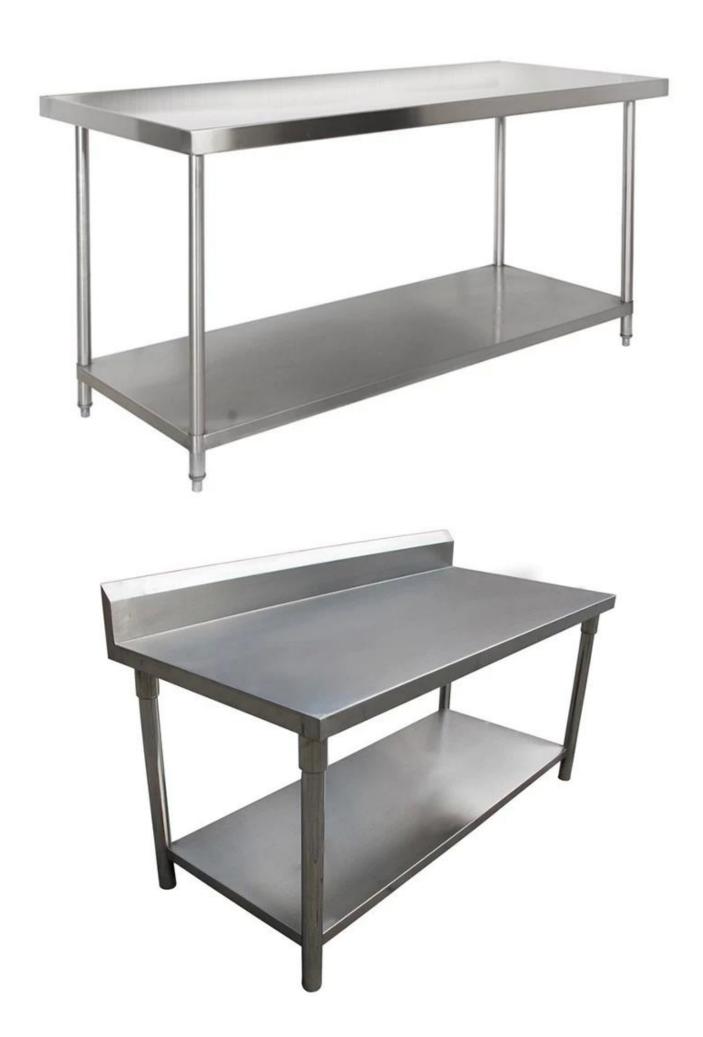

## 2-tier Detachable Stainless Steel Worktable Without Backsplash

## Main features of 2-tier Detachable Stainless Steel Worktable Without Backsplash

- Brand New, High Quality And Heavy Duty
- Built For High-Volume Use To Last A Lifetime
- Galvanized Legs With Adjustable Feet, Eliminates Wobble On Uneven Floors
- Easy Cleaning And Superior Working Comfort
- Size can be customized.

Pictures of 2-tier Detachable Stainless Steel Worktable Without Backsplash TSWT01-TSWT07