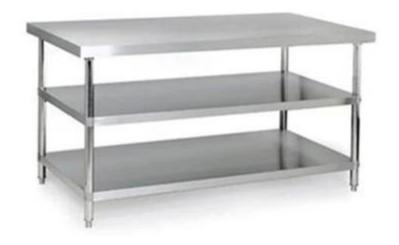

## 2-tier Detachable Stainless Steel Worktable Without Backsplash

## Main features of 2-tier Detachable Stainless Steel Worktable Without Backsplash

- Brand New, High Quality And Heavy Duty
- Built For High-Volume Use To Last A Lifetime
- Galvanized Legs With Adjustable Feet, Eliminates Wobble On Uneven Floors
- Easy Cleaning And Superior Working Comfort
- Size can be customized.