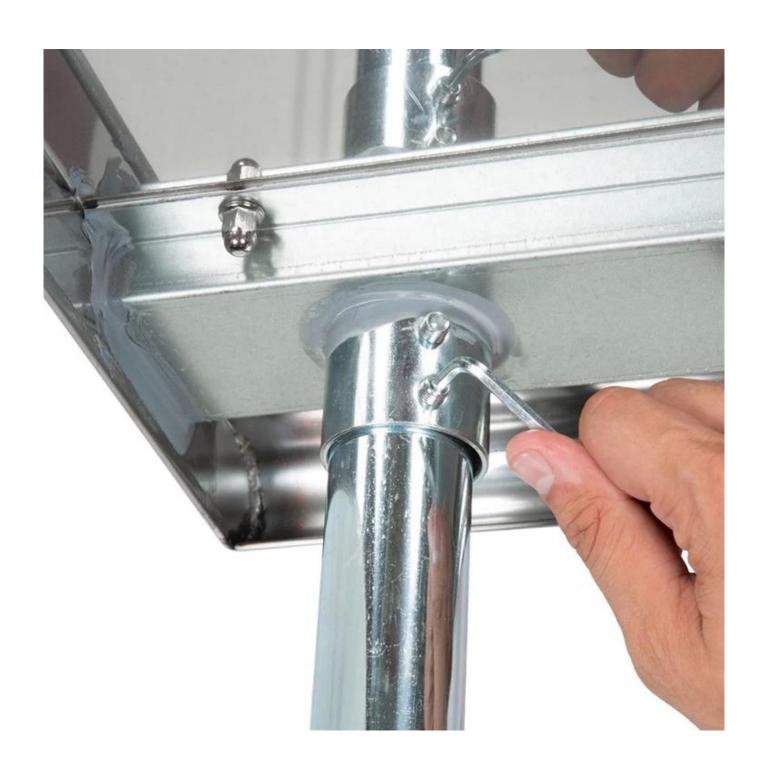

## Main features of 2-tier Detachable Stainless Steel Worktable Without Backsplash

- Brand New, High Quality And Heavy Duty
- Built For High-Volume Use To Last A Lifetime
- Galvanized Legs With Adjustable Feet, Eliminates Wobble On Uneven Floors
- Easy Cleaning And Superior Working Comfort
- Size can be customized.

## Other patterns of stainless steel worktable for customized

- Customized size, material and thickness are available.
- Made of stainless steel 201/304 ,rust-proofing .
- Round tube and square tube for your selection.
- Easy to assemble.
- Good for kneading dough and putting all the cooking ingredient, kitchen tool & accessories.