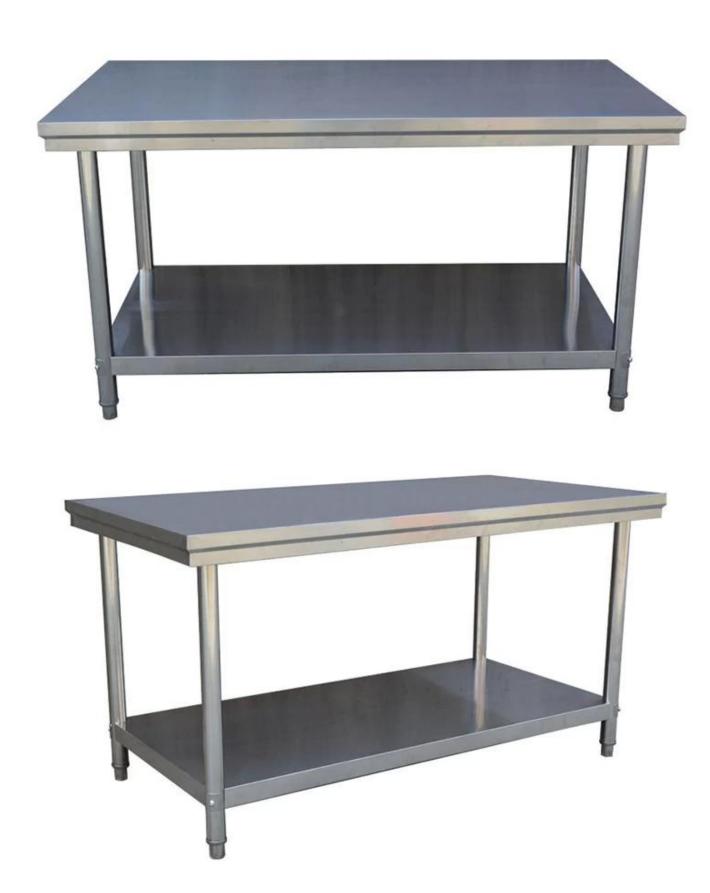

## 2-tier Detachable Stainless Steel Worktable Without Backsplash

## Main features of 2-tier Detachable Stainless Steel Worktable Without Backsplash

- Brand New, High Quality And Heavy Duty
- Built For High-Volume Use To Last A Lifetime
- Galvanized Legs With Adjustable Feet, Eliminates Wobble On Uneven Floors
- Easy Cleaning And Superior Working Comfort
- Size can be customized.

Pictures of 2-tier Detachable Stainless Steel Worktable Without Backsplash TSWT01-TSWT07