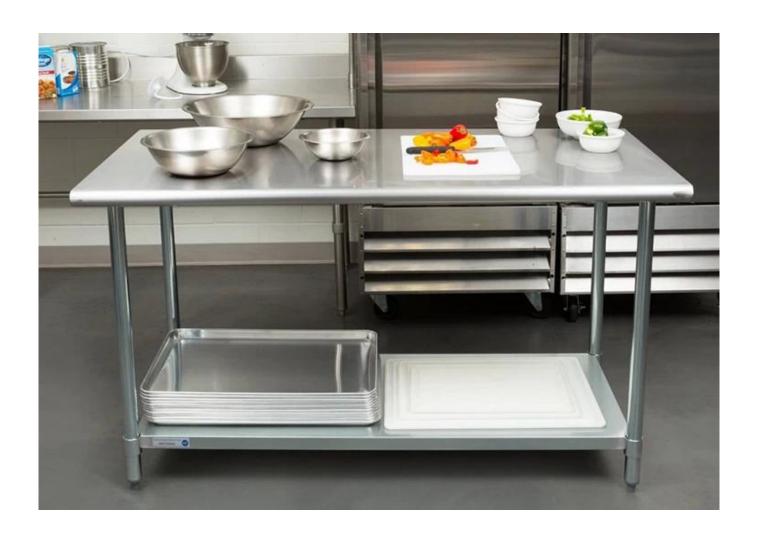

Pictures of 2-tier Detachable Stainless Steel Worktable Without Backsplash TSWT01-TSWT07

## Other patterns of stainless steel worktable for customized

- Customized size, material and thickness are available.
- Made of stainless steel 201/304 ,rust-proofing .
- Round tube and square tube for your selection.
- Easy to assemble.
- Good for kneading dough and putting all the cooking ingredient, kitchen tool & accessories.