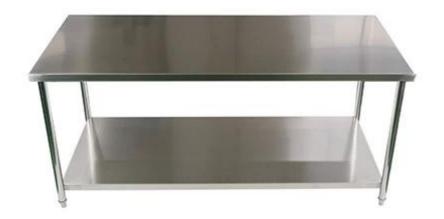

Pictures of 2-tier Detachable Stainless Steel Worktable Without Backsplash TSWT01-TSWT07

## Other patterns of stainless steel worktable for customized

- Customized size, material and thickness are available.
- Made of stainless steel 201/304 ,rust-proofing .
- Round tube and square tube for your selection.
- Easy to assemble.
- Good for kneading dough and putting all the cooking ingredient, kitchen tool & accessories.