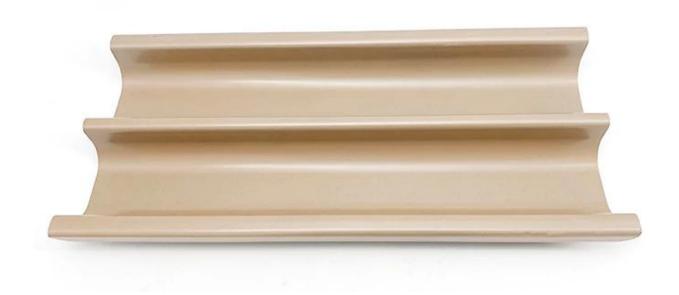

ead mold pan

- 1. Made of carbon steel material, integrated machine stamping process, which is firm, corrosion-resistant and durable.
- 2. The two sides of the mould are non-stick, saving oil and will not stick food to make bread look perfect. After use, it only needs to be wiped gently, which is easy to clean.
- 3. Coating is the most important part of the mold, because it direct contacts with food, related to the heating state and safety of food. Tsingbuy **non-stick baguette tray factory** uses high quality coating, food safety, certificated, easy demoulding, long service life, you can feel free to choose and use.
- 4. Exquisite workmanship, small and light, can be used in the home oven to enjoy the fun of home baking

#### Pictures of carbon steel baguette tray French bread mold pan









# Regular types of baguette baking tray Here are more types of baguette baking sheet supplier for your reference.







**Baguette tray factory pictures** 

























## **Contact us**

| S Zoe Lee    | TSINGBUY INDUSTRY LIMITED FACTORY PLANET OEM & ODM - Bakeware and Customization                  |
|--------------|--------------------------------------------------------------------------------------------------|
| Q₃ Tel       | +86 186 1186 6087 +86 0755-85234769                                                              |
| ☑ Email      | marketing@tsingbuy.com                                                                           |
| Q Skype      | +86 186 1186 6087                                                                                |
|