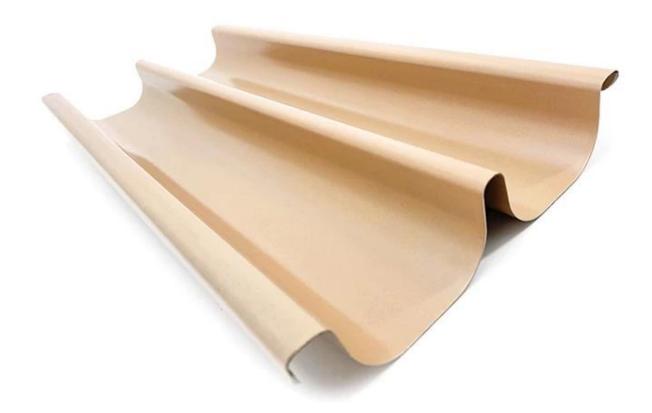

ld pan

- 1. Made of carbon steel material, integrated machine stamping process, which is firm, corrosion-resistant and durable.
- 2. The two sides of the mould are non-stick, saving oil and will not stick food to make bread look perfect. After use, it only needs to be wiped gently, which is easy to clean.
- 3. Coating is the most important part of the mold, because it direct contacts with food, related to the heating state and safety of food. Tsingbuy **non-stick baguette tray factory** uses high quality coating, food safety, certificated, easy demoulding, long service life, you can feel free to choose and use.
- 4. Exquisite workmanship, small and light, can be used in the home oven to enjoy the fun of home baking

#### Pictures of carbon steel baguette tray French bread mold pan









# Regular types of baguette baking tray Here are more types of baguette baking sheet supplier for your reference.







**Baguette tray factory pictures** 

























## **Contact us**

| S Zoe Lee    | TSINGBUY INDUSTRY LIMITED FACTORY PLANET OEM & ODM - Bakeware and Customization                  |
|--------------|--------------------------------------------------------------------------------------------------|
| Q₃ Tel       | +86 186 1186 6087 +86 0755-85234769                                                              |
| ☑ Email      | marketing@tsingbuy.com                                                                           |
| Q Skype      | +86 186 1186 6087                                                                                |
|              |