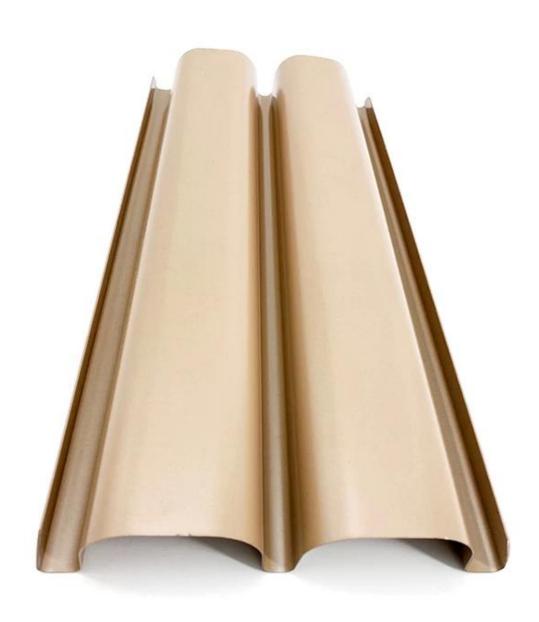

mold pan

- 1. Made of carbon steel material, integrated machine stamping process, which is firm, corrosion-resistant and durable.
- 2. The two sides of the mould are non-stick, saving oil and will not stick food to make bread look perfect. After use, it only needs to be wiped gently, which is easy to clean.
- 3. Coating is the most important part of the mold, because it direct contacts with food, related to the heating state and safety of food. Tsingbuy **non-stick baguette tray factory** uses high quality coating, food safety, certificated, easy demoulding, long service life, you can feel free to choose and use.
- 4. Exquisite workmanship, small and light, can be used in the home oven to enjoy the fun of home baking

#### Pictures of carbon steel baguette tray French bread mold pan









# Regular types of baguette baking tray Here are more types of baguette baking sheet supplier for your reference.







**Baguette tray factory pictures** 

























## **Contact us**

| S Zoe Lee    | TSINGBUY INDUSTRY LIMITED FACTORY PLANET OEM & ODM - Bakeware and Customization                  |
|--------------|--------------------------------------------------------------------------------------------------|
| Q₃ Tel       | +86 186 1186 6087 +86 0755-85234769                                                              |
| ☑ Email      | marketing@tsingbuy.com                                                                           |
| Q Skype      | +86 186 1186 6087                                                                                |
|