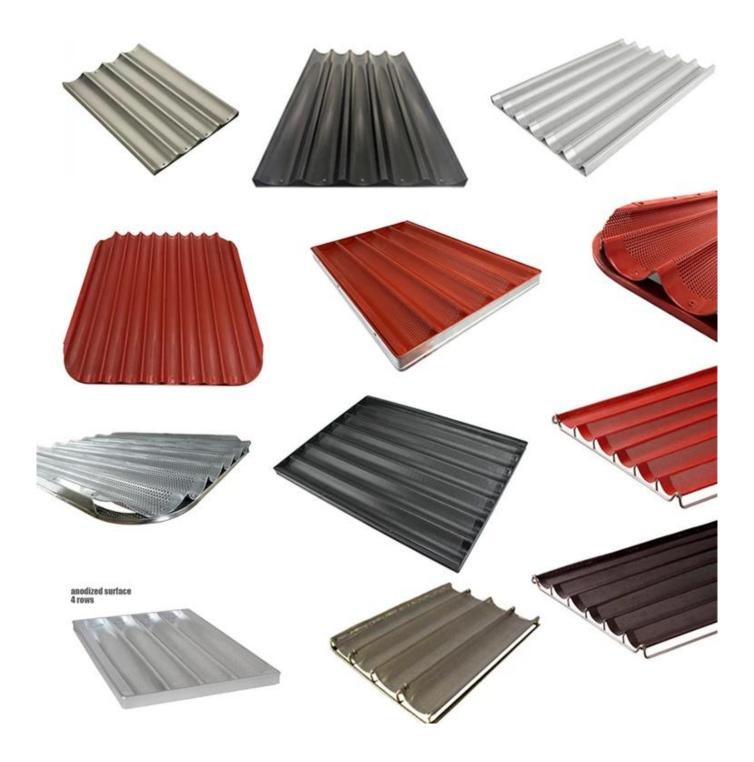

nd durable.
- 2. The two sides of the mould are non-stick, saving oil and will not stick food to make bread look perfect. After use, it only needs to be wiped gently, which is easy to clean.
- 3. Coating is the most important part of the mold, because it direct contacts with food, related to the heating state and safety of food. Tsingbuy **non-stick baguette tray factory** uses high quality coating, food safety, certificated, easy demoulding, long service life, you can feel free to choose and use.
- 4. Exquisite workmanship, small and light, can be used in the home oven to enjoy the fun of home baking

#### Pictures of carbon steel baguette tray French bread mold pan









# Regular types of baguette baking tray Here are more types of baguette baking sheet supplier for your reference.







**Baguette tray factory pictures** 

























## **Contact us**

| S Zoe Lee    | TSINGBUY INDUSTRY LIMITED FACTORY PLANET OEM & ODM - Bakeware and Customization                  |
|--------------|--------------------------------------------------------------------------------------------------|
| Q₃ Tel       | +86 186 1186 6087 +86 0755-85234769                                                              |
| ☑ Email      | marketing@tsingbuy.com                                                                           |
| Q Skype      | +86 186 1186 6087                                                                                |
|              | +86 186 1186 6087                                                                                |
| <b>☆</b> Web | w