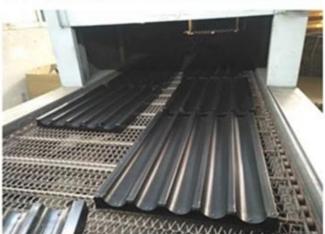

#### Main features of carbon steel baguette tray French bread mold pan

- 1. Made of carbon steel material, integrated machine stamping process, which is firm, corrosion-resistant and durable.
- 2. The two sides of the mould are non-stick, saving oil and will not stick food to make bread look perfect. After use, it only needs to be wiped gently, which is easy to clean.
- 3. Coating is the most important part of the mold, because it direct contacts with food, related to the heating state and safety of food. Tsingbuy **non-stick baguette tray factory** uses high quality coating, food safety, certificated, easy demoulding, long service life, you can feel free to choose and use.
- 4. Exquisite workmanship, small and light, can be used in the home oven to enjoy the fun of home baking