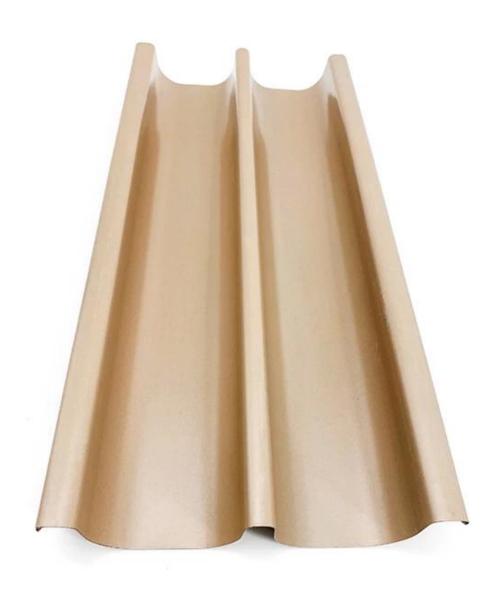

d mold pan

- 1. Made of carbon steel material, integrated machine stamping process, which is firm, corrosion-resistant and durable.
- 2. The two sides of the mould are non-stick, saving oil and will not stick food to make bread look perfect. After use, it only needs to be wiped gently, which is easy to clean.
- 3. Coating is the most important part of the mold, because it direct contacts with food, related to the heating state and safety of food. Tsingbuy **non-stick baguette tray factory** uses high quality coating, food safety, certificated, easy demoulding, long service life, you can feel free to choose and use.
- 4. Exquisite workmanship, small and light, can be used in the home oven to enjoy the fun of home baking

#### Pictures of carbon steel baguette tray French bread mold pan









# Regular types of baguette baking tray Here are more types of baguette baking sheet supplier for your reference.







**Baguette tray factory pictures** 

























## **Contact us**

| S Zoe Lee    | TSINGBUY INDUSTRY LIMITED FACTORY PLANET OEM & ODM - Bakeware and Customization                  |
|--------------|--------------------------------------------------------------------------------------------------|
| Q₃ Tel       | +86 186 1186 6087 +86 0755-85234769                                                              |
| ☑ Email      | marketing@tsingbuy.com                                                                           |
| Q Skype      | +86 186 1186 6087                                                                                |
|