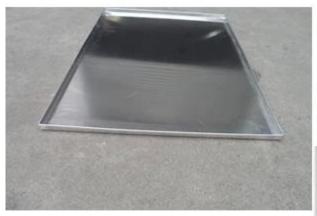

# Right-angle baking tray

#### **Ability to Customized**

| Item<br>Description | Flat baking tray | 1    | Corrugated baking tray       | Shallow baking<br>tray | ! · · · · · · · · · · · · · · · · · · · | , ,        | turnup hem<br>right-angle<br>baking tray |
|---------------------|------------------|------|------------------------------|------------------------|-----------------------------------------|------------|------------------------------------------|
| Item Code           | TSPP             | TSPP | TSPP                         | TSPP                   | TSPP                                    |            |                                          |
|                     | Aluminized       |      | Aluminum<br>Aluminized steel |                        | steel                                   | Aluminized | Aluminum<br>Aluminized<br>steel          |