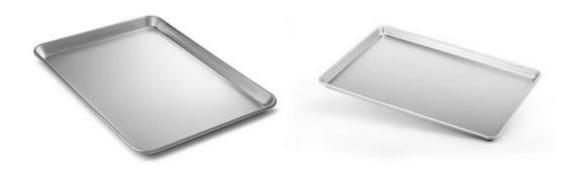

#### **Products Pictures:**

Machine stamped perforated / flat design

Standard size

natural /teflon /silicone coating

# Right-angle baking tray