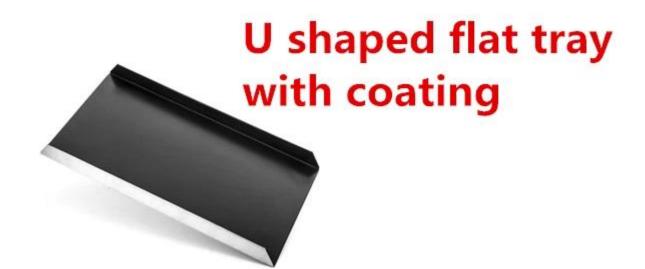

# Right-angle baking tray

## Customized size and thickness

Aluminum/alusteel
perforated/flat
natural/with coating

Customized design Customzied size