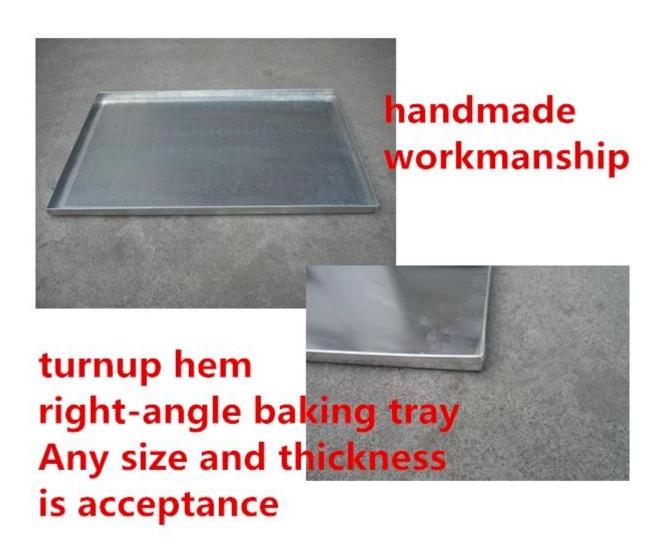

# Right-angle baking tray

#### **Ability to Customized**

| Item<br>Description | Flat baking tray | 1    | Corrugated baking tray       | Shallow baking<br>tray | ! · · · · · · · · · · · · · · · · · · · | , ,        | turnup hem<br>right-angle<br>baking tray |
|---------------------|------------------|------|------------------------------|------------------------|-----------------------------------------|------------|------------------------------------------|
| Item Code           | TSPP             | TSPP | TSPP                         | TSPP                   | TSPP                                    |            |                                          |
|                     | Aluminized       |      | Aluminum<br>Aluminized steel |                        | steel                                   | Aluminized | Aluminum<br>Aluminized<br>steel          |