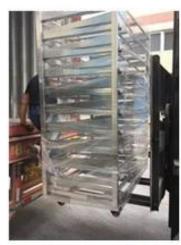

#### **Products Pictures:**

Machine stamped perforated / flat design

Standard size

natural /teflon /silicone coating

# Right-angle baking tray