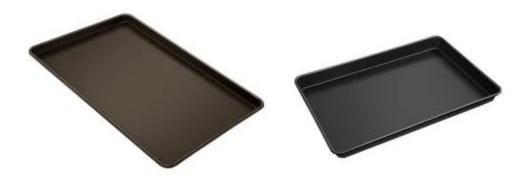

#### **Products Pictures:**

Machine stamped perforated / flat design

Standard size

natural /teflon /silicone coating

## Customized size and thickness

Aluminum/alusteel
perforated/flat
natural/with coating

Customized design Customzied size