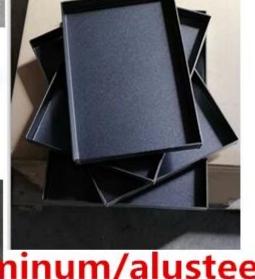

#### **Products Pictures:**

Machine stamped perforated / flat design

Standard size

natural /teflon /silicone coating

## Customized size and thickness

Aluminum/alusteel
perforated/flat
natural/with coating

Customized design Customzied size