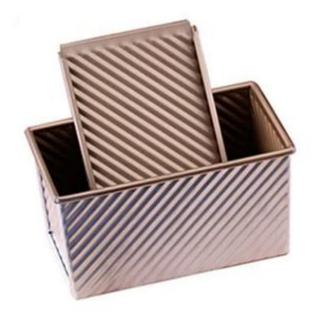

### 16 Inch Aluminum Gold Color Corrugation Loaf Pan Whlolesales China

#### Main Features of Loaf Pan Whiolesales China

- 1. High quality, safe and strong aluminum material
- 2. Reasonable price from strap loaf pan manufacturer China and competitive in your market
- 3. Non-stick Teflon coating
- 4. Easy to demould and clean
- 5. Multi-mould options and corrugated surface
- 6. Customization of China loaf pan also welcomed

#### Description of Loaf Pan Whiolesales China

China loaf pan promoted in this page is made of aluminum material of 1.0mm thickness with high quality and certificates. It is directly from factory of loaf pan supplier with reasonable price, so as to make it more competitive in price at your market. Loaf pan wholesales China is non-stick with Teflon coating and much easier to demould/clean.

Tsingbuy China bakeware manufacturer has provided 250-1200g for your selection. It's corrugated and perforated. Multimould China loaf pan and customized loaf pan is always welcomed in Tsingbuy loaf pan supplier.