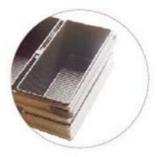

#### Description of Loaf Pan Whiolesales China

China loaf pan promoted in this page is made of aluminum material of 1.0mm thickness with high quality and certificates. It is directly from factory of loaf pan supplier with reasonable price, so as to make it more competitive in price at your market. Loaf pan wholesales China is non-stick with Teflon coating and much easier to demould/clean.

Tsingbuy China bakeware manufacturer has provided 250-1200g for your selection. It's corrugated and perforated. Multimould China loaf pan and customized loaf pan is always welcomed in Tsingbuy loaf pan supplier.