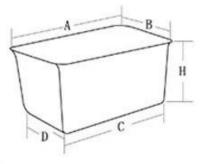

## **Customized Single Loaf Pan**

A.Top length of the item B.Top width of the item C.Bottom length of the item D.Bottom width of the item H.Height