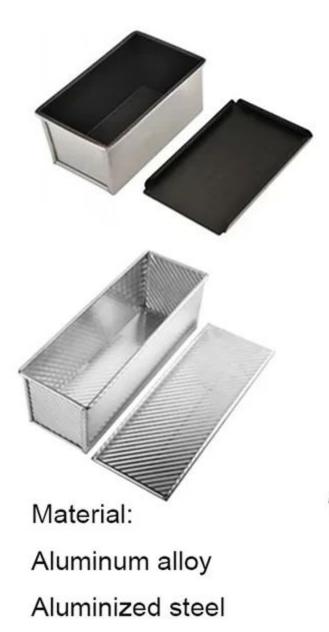

### 16 Inch Aluminum Gold Color Corrugation Loaf Pan Whlolesales China

#### Description of Loaf Pan Whiolesales China

China loaf pan promoted in this page is made of aluminum material of 1.0mm thickness with high quality and certificates. It is directly from factory of loaf pan supplier with reasonable price, so as to make it more competitive in price at your market. Loaf pan wholesales China is non-stick with Teflon coating and much easier to demould/clean.

Tsingbuy China bakeware manufacturer has provided 250-1200g for your selection. It's corrugated and perforated. Multimould China loaf pan and customized loaf pan is always welcomed in Tsingbuy loaf pan supplier.