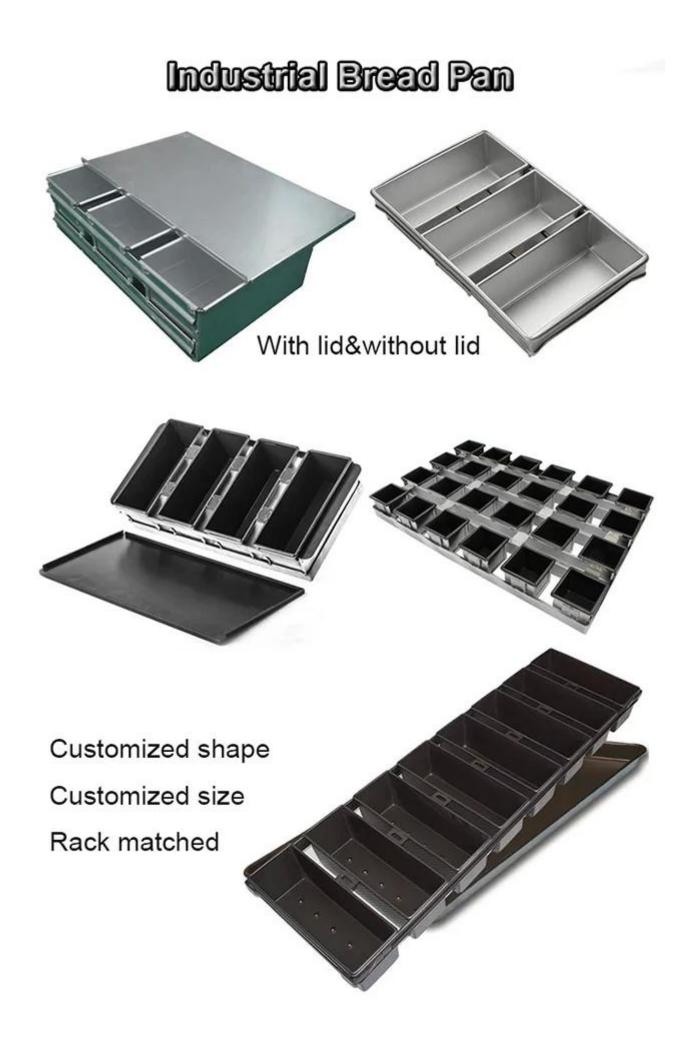

### **Customized Strapped Loaf Pan Sets**

A.Overall Length C.Overall Width D.Depth E.Frame Height F.Center-to-center G.Pan Distance

Flat handle

Frame handle

no handle