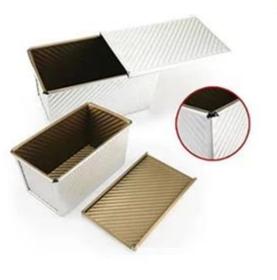

# Single Pullman Pan

Teflon coating Silicone coating

١

n-deliguos for numeration of the second state of the second state of the second state of the second second

45 gN on stores so af pan 6 gN on s-so stores to af pan 75 gN on stores to af pan