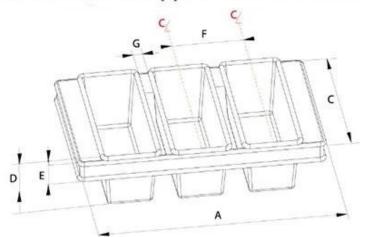

### **Customized Strapped Loaf Pan Sets**

A.Overall Length C.Overall Width D.Depth E.Frame Height F.Center-to-center G.Pan Distance

Flat handle

Frame handle

no handle