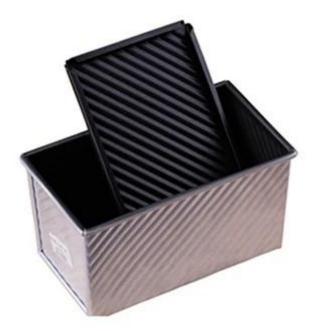

### 16 Inch Aluminum Gold Color Corrugation Loaf Pan Whlolesales China

#### Main Features of Loaf Pan Whiolesales China

- 1. High quality, safe and strong aluminum material
- 2. Reasonable price from strap loaf pan manufacturer China and competitive in your market
- 3. Non-stick Teflon coating
- 4. Easy to demould and clean
- 5. Multi-mould options and corrugated surface
- 6. Customization of China loaf pan also welcomed

#### Description of Loaf Pan Whiolesales China

China loaf pan promoted in this page is made of aluminum material of 1.0mm thickness with high quality and certificates. It is directly from factory of loaf pan supplier with reasonable price, so as to make it more competitive in price at your market. Loaf pan wholesales China is non-stick with Teflon coating and much easier to demould/clean.

Tsingbuy China bakeware manufacturer has provided 250-1200g for your selection. It's corrugated and perforated. Multimould China loaf pan and customized loaf pan is always welcomed in Tsingbuy loaf pan supplier.