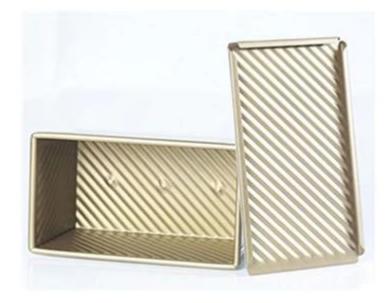

### 16 Inch Aluminum Gold Color Corrugation Loaf Pan Whlolesales China

#### Main Features of Loaf Pan Whiolesales China

- 1. High quality, safe and strong aluminum material
- 2. Reasonable price from strap loaf pan manufacturer China and competitive in your market
- 3. Non-stick Teflon coating
- 4. Easy to demould and clean
- 5. Multi-mould options and corrugated surface
- 6. Customization of China loaf pan also welcomed

#### Description of Loaf Pan Whiolesales China

China loaf pan promoted in this page is made of aluminum material of 1.0mm thickness with high quality and certificates. It is directly from factory of loaf pan supplier with reasonable price, so as to make it more competitive in price at your market. Loaf pan wholesales China is non-stick with Teflon coating and much easier to demould/clean.

Tsingbuy China bakeware manufacturer has provided 250-1200g for your selection. It's corrugated and perforated. Multimould China loaf pan and customized loaf pan is always welcomed in Tsingbuy loaf pan supplier.