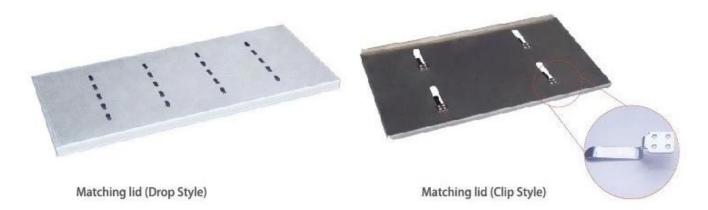

## **Customized Single Loaf Pan**

A.Top length of the item B.Top width of the item C.Bottom length of the item D.Bottom width of the item H.Height

### **Customized Strapped Loaf Pan Sets**

A.Overall Length C.Overall Width D.Depth E.Frame Height F.Center-to-center G.Pan Distance

Flat handle

Frame handle

no handle