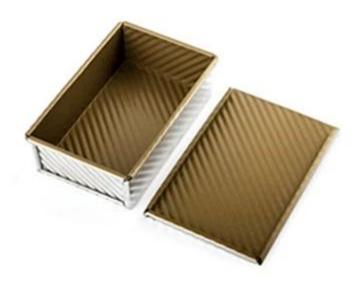

### 16 Inch Aluminum Gold Color Corrugation Loaf Pan Whlolesales China

#### Main Features of Loaf Pan Whiolesales China

- 1. High quality, safe and strong aluminum material
- 2. Reasonable price from strap loaf pan manufacturer China and competitive in your market
- 3. Non-stick Teflon coating
- 4. Easy to demould and clean
- 5. Multi-mould options and corrugated surface
- 6. Customization of China loaf pan also welcomed

#### Description of Loaf Pan Whiolesales China

China loaf pan promoted in this page is made of aluminum material of 1.0mm thickness with high quality and certificates. It is directly from factory of loaf pan supplier with reasonable price, so as to make it more competitive in price at your market. Loaf pan wholesales China is non-stick with Teflon coating and much easier to demould/clean.

Tsingbuy China bakeware manufacturer has provided 250-1200g for your selection. It's corrugated and perforated. Multimould China loaf pan and customized loaf pan is always welcomed in Tsingbuy loaf pan supplier.