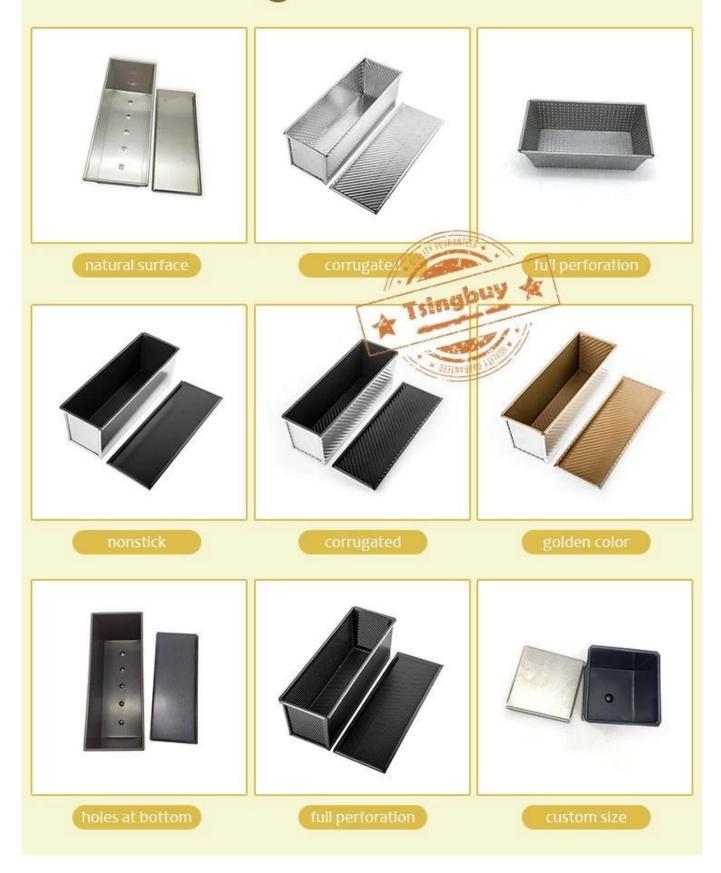

#### More Hot Selling Loaf Pan Models Recommended

More wholesale aluminum loaf pans from Tsingbuy Industry Limited.

Material options: aluminium alloy, aluminized steel, stainless steel, carbon steel

Size options: 250/450/500/750/900/1000/1200g and any custom size

Surface options: natural surface, PTFE non stick surface, silicone surface, corrugated surface, perforated surface etc

ODM&OEM service is our biggest strengnth.