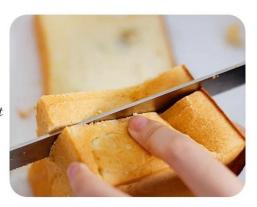

# Product Pictures of Non Stick Aluminum Square Mini Bread Loaf Pan Toast Bread Baking Tin Mould with Lid

Perfect Baking Effect

Square Cube Mini Tin Mold

Widely used
in home kitchen,
bakery,
restaurant,
food factory