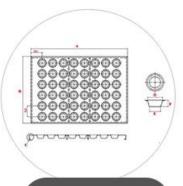

## Golden Color Non Stick Aluminium Square Mini Bread Loaf Pan Cube Toast Bread Baking Tin Mould With Lid

# Product Pictures of Non Stick Aluminum Square Mini Bread Loaf Pan Toast Bread Baking Tin Mould with Lid

Perfect Baking Effect

Square Cube Mini Tin Mold

Widely used
in home kitchen,
bakery,
restaurant,
food factory