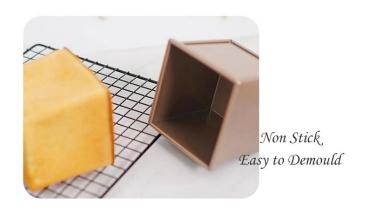

## Golden Color Non Stick Aluminium Square Mini Bread Loaf Pan Cube Toast Bread Baking Tin Mould With Lid

#### Main features of Non Stick Aluminum Square Mini Bread Loaf Pan Toast Bread Baking Tin Mould with Lid

- Safe and Health: Food-grade PTFE non stick coated surface, no harmful substance release in high temperature baking.
- Commercial Grade: Adopts thickened 1.0mmaluminium alloy material to accelerate even heat. The strengthened edge helps to avoid warping. Ensure longer service life
- Easy to Use: Excellent non-stick can be achieved with less natural cooking oil. Less baking time and low energy consumption. Easier for demoulding and cleaning.
- Multiple Applications : Quickly make high quality family dishes, afternoon tea, banquet desserts and other delicacies. Easy to deal with daily cooking, family dinner, friends gathering, festival celebrations, etc. Spend less time and have more fun
- Low Price: Tsingbuy mini bread loaf pans supplier highly value customers' satisfaction while providing non stick toast pan wholesale with regular specifications. We also provide custom design and manufacturing for our customers, so as to offer a perfect solution to to your baking.