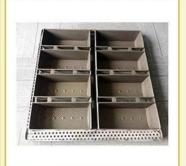

## Strap Loaf Pan

Available for food factory machinery lines

with buckled lid

with handle

nonstick

5 straps

2 straps with lid

8 straps

strengthened lid

separated lids

24 toast boxes

Tsingbuy square bread pan factory is well equiped with CNC machines, punching ,cutting, moulding machines, our annual production ability has been over 150million US-dollars. More,With professional and experienced technician teams, we have been offering super OEM&ODM services to so many bread factories to fit their machines and different receipts requirements. All our raw material and coating are comply with food safety regulations and our products come with ISO9001\_LFGB certificate. From raw material to finished products we have strict quality control system in every process to make sure every pans in good condition.