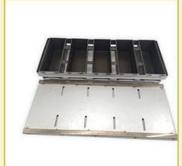

## Strap Loaf Pan

Available for food factory machinery lines

with buckled lid

with handle

nonstick

5 straps

2 straps with lid

8 straps

strengthened lid

separated lids

24 toast boxes

Tsingbuy square bread pan factory is well equiped with CNC machines, punching ,cutting, moulding machines, our annual production ability has been over 150million US-dollars. More,With professional and experienced technician teams, we have been offering super OEM&ODM services to so many bread factories to fit their machines and different receipts requirements. All our raw material and coating are comply with food safety regulations and our products come with ISO9001\_LFGB certificate. From raw material to finished products we have strict quality control system in every process to make sure every pans in good condition.