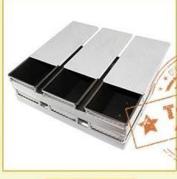

# Single Loaf Pan

## Strap Loaf Pan

Available for food factory machinery lines

with buckled lid

with handle

nonstick

5 straps

2 straps with lid

8 straps