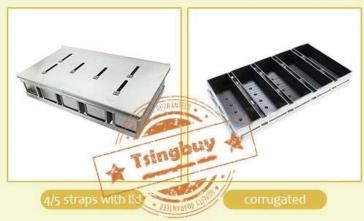

## Strap Loaf Pan

Available for food factory machinery lines

with buckled lid

with handle

nonstick

5 straps

2 straps with lid

8 straps

strengthened lid

separated lids

24 toast boxes

Tsingbuy square bread pan factory is well equiped with CNC machines, punching ,cutting, moulding machines, our annual production ability has been over 150million US-dollars. More,With professional and experienced technician teams, we have been offering super OEM&ODM services to so many bread factories to fit their machines and different receipts requirements. All our raw material and coating are comply with food safety regulations and our products come with ISO9001\_LFGB certificate. From raw material to finished products we have strict quality control system in every process to make sure every pans in good condition.