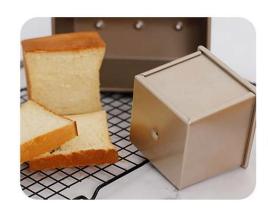

# Product Pictures of Non Stick Aluminum Square Mini Bread Loaf Pan Toast Bread Baking Tin Mould with Lid

Perfect Baking Effect

Square Cube Mini Tin Mold

Widely used
in home kitchen,
bakery,
restaurant,
food factory