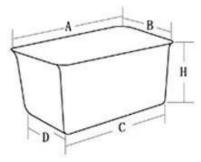

# **Customized Single Loaf Pan**

A.Top length of the item B.Top width of the item C.Bottom length of the item D.Bottom width of the item H.Height