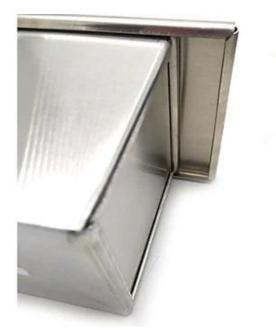

# 1000g Aluminum Loaf Pan

# Main features of 1000g aluminum loaf pan

- 1.0 thick aluminum material, best heat conductivity among all the metal baking pans.

- Cube shape design with easily drop-on and drop-off lid, to make accurate cube shaped toast bread.
- Food-safty non-stick coating, easier for bread loaf release and pan cleanup.
- Curling edge and wire in rim for extra support, more strength, better durability and loger service life.

- Tsingbuy had custom manufactured many types of metal bread loaf pan. We have became a leading professional and experienced as a **aluminum loaf pan manufacturer**.

# Product image of 1000 aluminum loaf pan





**Teflon Coated** 







# **Customized loaf pan service from Tsingbuy**

Tsingbuy has been also supplying custom manufacturing of single loaf pan and strap loaf pan. We have engaged in bakeware industry for more than 12 years. Strap loaf pan customization is one of our main business. We have supplied hundreds of customized single/strap loaf pan, as well as **non-stick aluminum bread toast tin** for international customers. By telling us your required size, we will send you a design chart to confirm and then will come out with the product on your demand.

Here are some pictures of more loaf pans we have made for your information. Welcome to contact us anytime for more information.

# customized single loaf pan

# More Customzied Strap Loaf Pans from Tsingbuy



# **Customized Single Loaf Pan**



A.Top length of