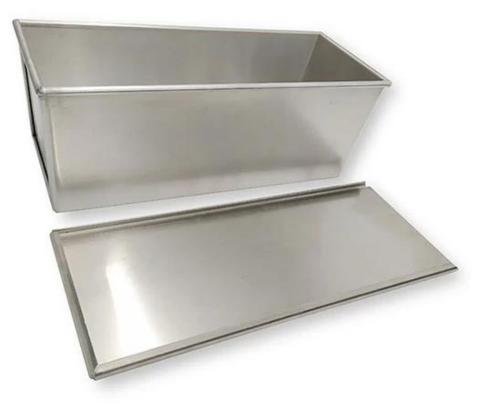

# 1000g Aluminum Loaf Pan

# Main features of 1000g aluminum loaf pan

- 1.0 thick aluminum material, best heat conductivity among all the metal baking pans.

- Cube shape design with easily drop-on and drop-off lid, to make accurate cube shaped toast bread.
- Food-safty non-stick coating, easier for bread loaf release and pan cleanup.
- Curling edge and wire in rim for extra support, more strength, better durability and loger service life.

# Product image of 1000 aluminum loaf pan

**Teflon Coated** 