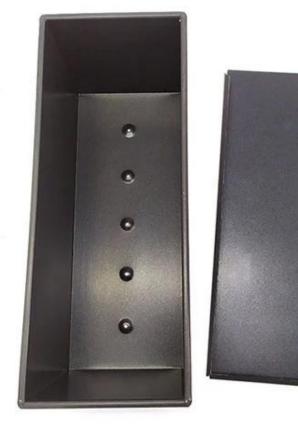

# customized single loaf pan

# **Customized Single Loaf Pan**

A.Top length of the item B.Top width of the item C.Bottom length of the item D.Bottom width of the item H.Height