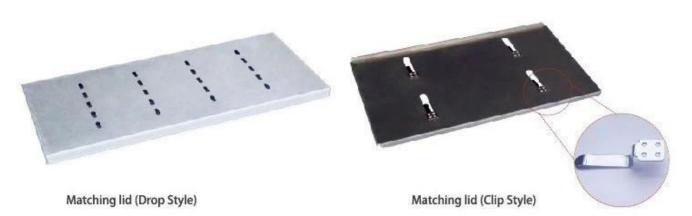

# **Customized Single Loaf Pan**

A.Top length of the item B.Top width of the item C.Bottom length of the item D.Bottom width of the item H.Height

# **Customized Strapped Loaf Pan Sets**

A.Overall Length C.Overall Width D.Depth E.Frame Height F.Center-to-center G.Pan Distance

Flat handle

Frame handle

no handle