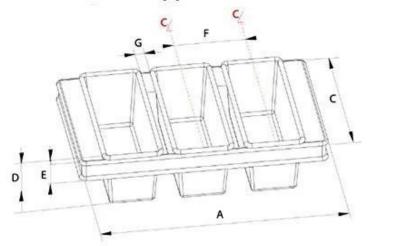

# **Customized Strapped Loaf Pan Sets**

A.Overall Length C.Overall Width D.Depth E.Frame Height F.Center-to-center G.Pan Distance

Flat handle

Frame handle

no handle