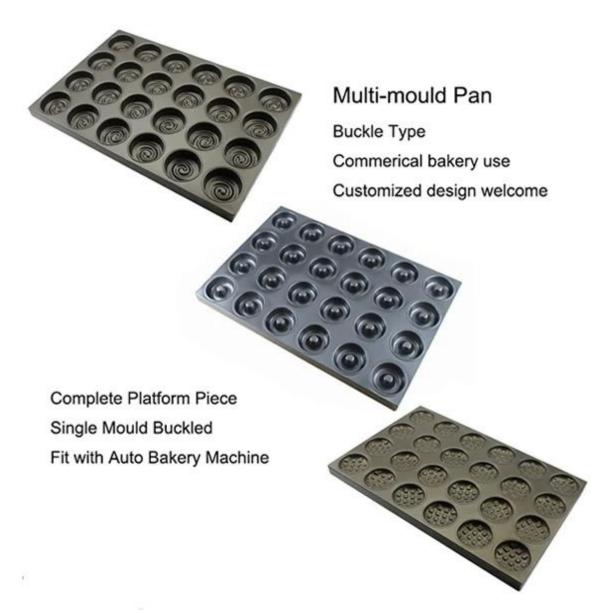

## Multi-mould Pan

Buckle Type

Commerical bakery use

Customized design welcome

Complete Platform Piece
Single Mould Buckled
Fit with Auto Bakery Machine