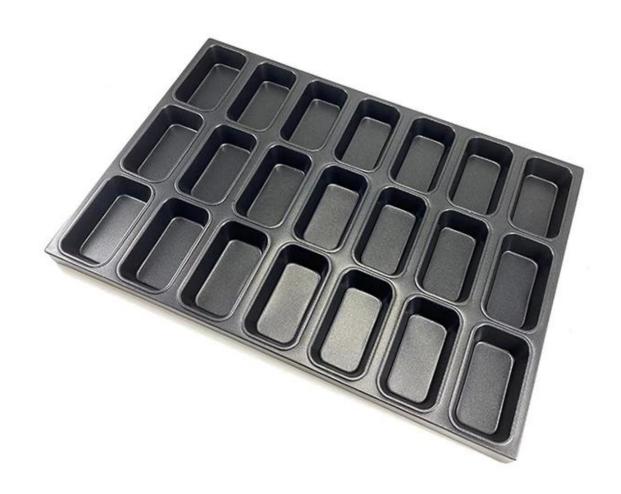

### Aluminium / Alusteel Metal Non Stick Rectangular Muffin Cake Cupcake Baking Tray Pan

#### More pictures of metal non stick rectangular muffin cake baking pan