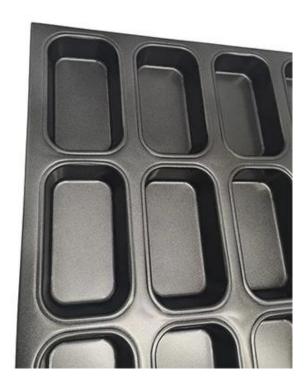

### Aluminium / Alusteel Metal Non Stick Rectangular Muffin Cake Cupcake Baking Tray Pan

#### Main features of metal non stick rectangular muffin cake baking pan

- 1. Tray for commercial use, suitable for food production
- 2. Aluminized steel structure with superior thermal conduction
- 3. The non-stick coating is easy for cooking and cleaning
- 4. Can be combined with the oven to cook the bread with the required design
- 5. Choose us is the right doing, as we are a leading professional multi-mold **muffin baking tray supplier** with more than 12 years experience. Custom manufacturing is one of our advantages too. You can get the what you exactly want with us.

#### More pictures of metal non stick rectangular muffin cake baking pan















#### More multi-mold trays from Tsingbuy

With more than 10 years devoted in bakeware manufacturing and exporting, Tsingbuy now has became one of the biggest industry cup tray supplier.

Multi-mould baking tray is mostly used in food factory and bakery. Of course, it can also be used as home bakeware. You can get intimate and satisfying customization service from Tsingbuy . Your own special design is also available as we are rich in experience of OEM & ODM services too. **Tsingbuy** rectangle cupcakela poêlefabricanthas some other shapes of multi-mold trays for your information.









# Multi-mould Pan

Machine Stamp

Aluminized steel

Round corner

Nature/Teflon Coating/







## Multi-mould Pan

Buckle Type

Commerical bakery use

Customized design welcome



Complete Platform Piec