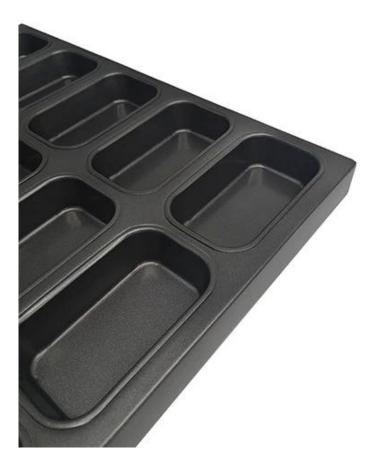

### Aluminium / Alusteel Metal Non Stick Rectangular Muffin Cake Cupcake Baking Tray Pan

#### Main features of metal non stick rectangular muffin cake baking pan

- 1. Tray for commercial use, suitable for food production
- 2. Aluminized steel structure with superior thermal conduction
- 3. The non-stick coating is easy for cooking and cleaning
- 4. Can be combined with the oven to cook the bread with the required design
- 5. Choose us is the right doing, as we are a leading professional multi-mold **muffin baking tray supplier** with more than 12 years experience. Custom manufacturing is one of our advantages too. You can get the what you exactly want with us.

#### More pictures of metal non stick rectangular muffin cake baking pan















#### More multi-mold trays from Tsingbuy

With more than 10 years devoted in bakeware manufacturing and exporting, Tsingbuy now has became one of the biggest industry cup tray supplier.

Multi-mould baking tray is mostly used in food factory and bakery. Of course, it can also be used as home bakeware. You can get intimate and satisfying customization service from Tsingbuy . Your own special design is also available as we are rich in experience of OEM & ODM services too. **Tsingbuy** rectangle cupcakela poêlefabricanthas some other shapes of multi-mold trays for your information.









# Multi-mould Pan

Machine Stamp

Aluminized steel

Round corner

Nature/Teflon Coating/







## Multi-mould Pan

Buckle Type

Commerical bakery use

Customized design welcome



Complete Platform Pi