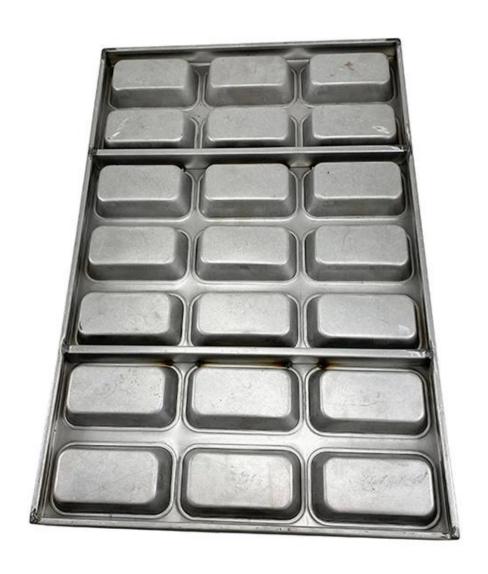

### Aluminium / Alusteel Metal Non Stick Rectangular Muffin Cake Cupcake Baking Tray Pan

#### More pictures of metal non stick rectangular muffin cake baking pan