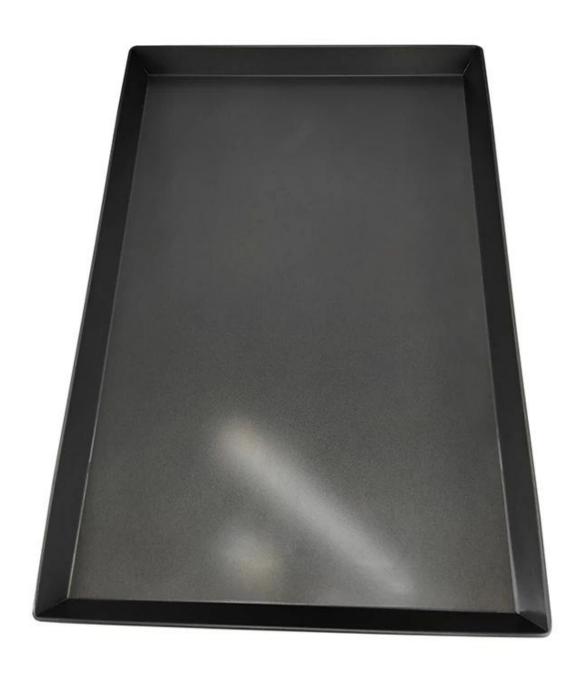

#### Produit pictures of handmade aluminum non stick baking tray cookie sheet pan

#### Main features of handmade aluminum non stick baking tray cookie sheet pan

- 1. High grade alusteel/aluminum material and 0.8/1.0 thickness perfect for even heat conductivity
- 2. Never rust, durable and strong, quality assurance, long service life
- 3 et 3 Certificated nonstick coating, nsur toxic & healthy
- 4. Trays come with proper weight and feel sturdy, high temperature resistant and more durable
- 5. Smooth welded corners, no bur scratching fingers.
- 6. Perfect custom size for home kitchen and bakery, food factory
- 7. Tsingbuy**cookie sheet pan supplier** has professional team, good service, reliable forwarder, a great deal of experience.