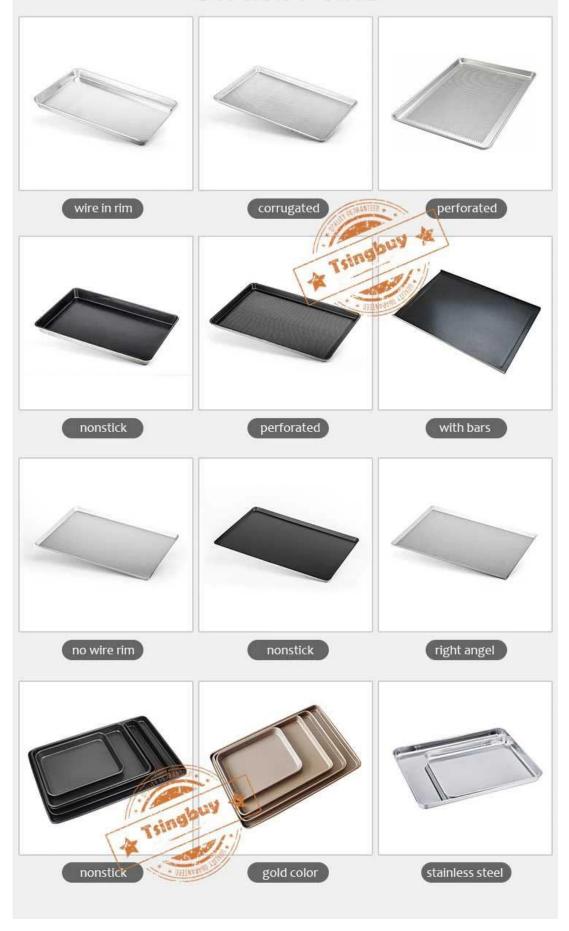

#### Produit pictures of handmade aluminum non stick baking tray cookie sheet pan

### **Custom baking pan factory**

Tsingbuynon stick baking tray manufacturer produces both household and commercial sheet pans for wholesale and export with much experience. It helps even heating from corner to corner and bake batches in less time. This smaller baking sheet is perfect for appetizers and fit for most toaster ovens. The dimensions of plateau de four is 17x13 inches. You can customized sheet pans with many options in material, size, type, surface finish and so on. Tell us your required specifications and we can produce sheet pan meeting your needs.