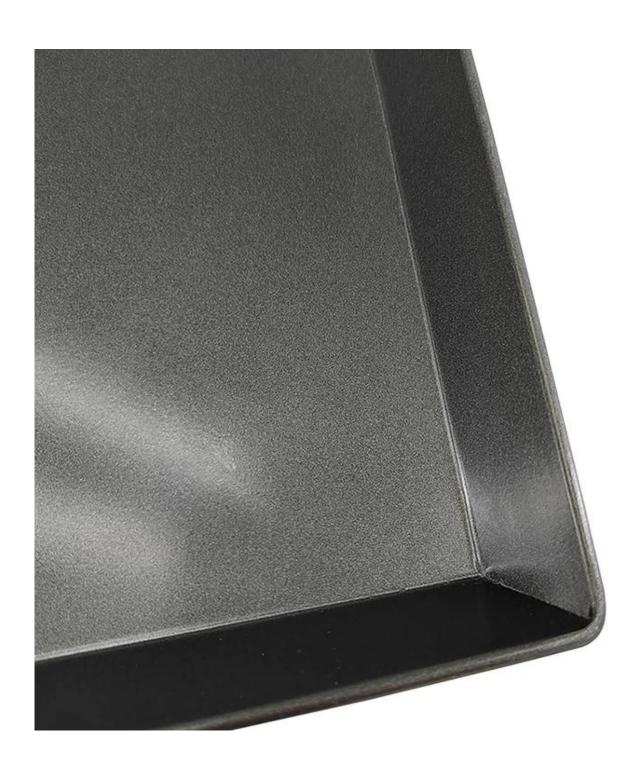

#### Main features of handmade aluminum non stick baking tray cookie sheet pan

- 1. High grade alusteel/aluminum material and 0.8/1.0 thickness perfect for even heat conductivity
- 2. Never rust, durable and strong, quality assurance, long service life
- 3 et 3 Certificated nonstick coating, nsur toxic & healthy
- 4. Trays come with proper weight and feel sturdy, high temperature resistant and more durable
- 5. Smooth welded corners, no bur scratching fingers.
- 6. Perfect custom size for home kitchen and bakery, food factory
- 7. Tsingbuy**cookie sheet pan supplier** has professional team, good service, reliable forwarder, a great deal of experience.

#### Produit pictures of handmade aluminum non stick baking tray cookie sheet pan