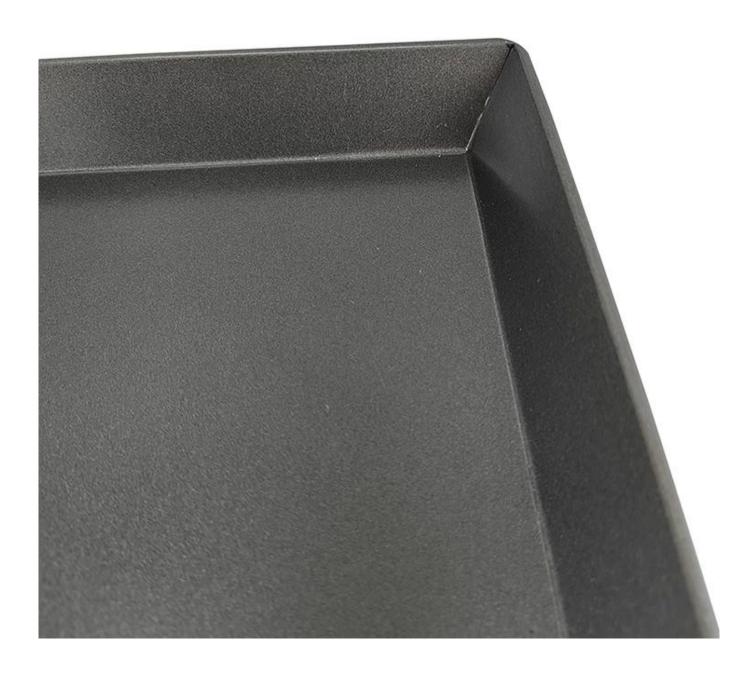

#### Main features of handmade aluminum non stick baking tray cookie sheet pan

- 1. High grade alusteel/aluminum material and 0.8/1.0 thickness perfect for even heat conductivity
- 2. Never rust, durable and strong, quality assurance, long service life
- 3 et 3 Certificated nonstick coating, nsur toxic & healthy
- 4. Trays come with proper weight and feel sturdy, high temperature resistant and more durable
- 5. Smooth welded corners, no bur scratching fingers.
- 6. Perfect custom size for home kitchen and bakery, food factory
- 7. Tsingbuy**cookie sheet pan supplier** has professional team, good service, reliable forwarder, a great deal of experience.

#### Produit pictures of handmade aluminum non stick baking tray cookie sheet pan