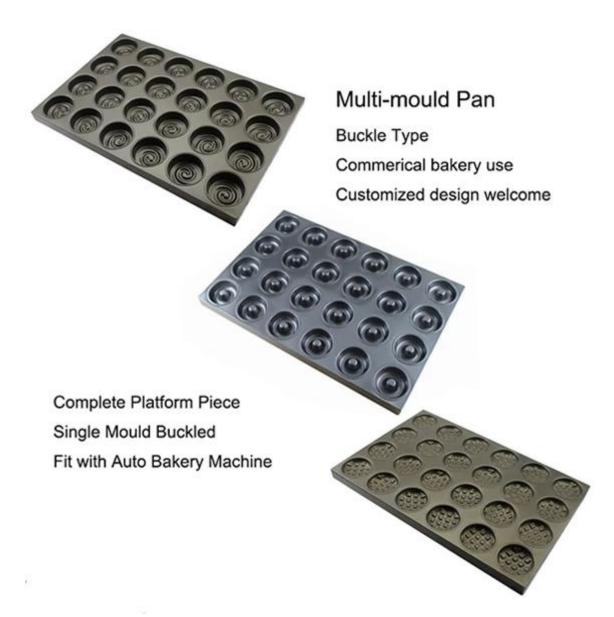

## Multi-mould Pan

Buckle Type

Commerical bakery use

Customized design welcome

Complete Platform Piece
Single Mould Buckled
Fit with Auto Bakery Machine