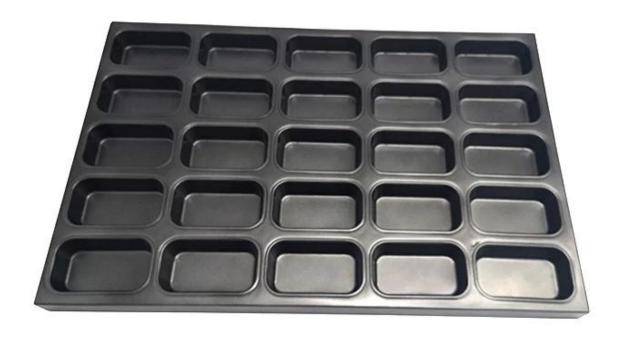

### Aluminium / Alusteel Metal Non Stick Rectangular Muffin Cake Cupcake Baking Tray Pan

#### Main features of metal non stick rectangular muffin cake baking pan

- 1. Tray for commercial use, suitable for food production
- 2. Aluminized steel structure with superior thermal conduction
- 3. The non-stick coating is easy for cooking and cleaning
- 4. Can be combined with the oven to cook the bread with the required design
- 5. Choose us is the right doing, as we are a leading professional multi-mold **muffin baking tray supplier** with more than 12 years experience. Custom manufacturing is one of our advantages too. You can get the what you exactly want with us.