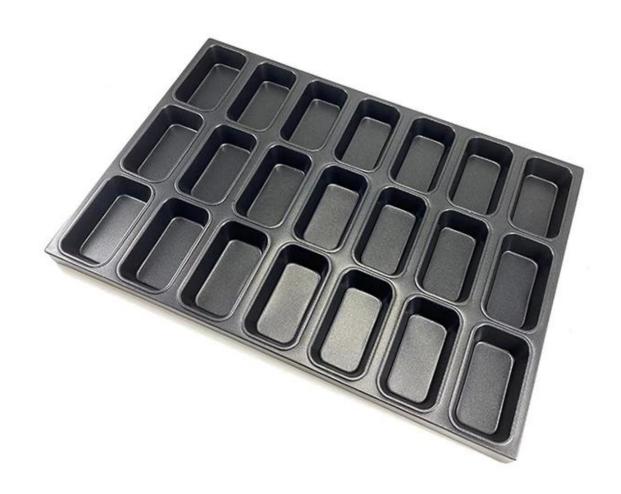

### Aluminium / Alusteel Metal Non Stick Rectangular Muffin Cake Cupcake Baking Tray Pan

#### Main features of metal non stick rectangular muffin cake baking pan

- 1. Tray for commercial use, suitable for food production
- 2. Aluminized steel structure with superior thermal conduction
- 3. The non-stick coating is easy for cooking and cleaning
- 4. Can be combined with the oven to cook the bread with the required design
- 5. Choose us is the right doing, as we are a leading professional multi-mold **muffin baking tray supplier** with more than 12 years experience. Custom manufacturing is one of our advantages too. You can get the what you exactly want with us.

#### More pictures of metal non stick rectangular muffin cake baking pan