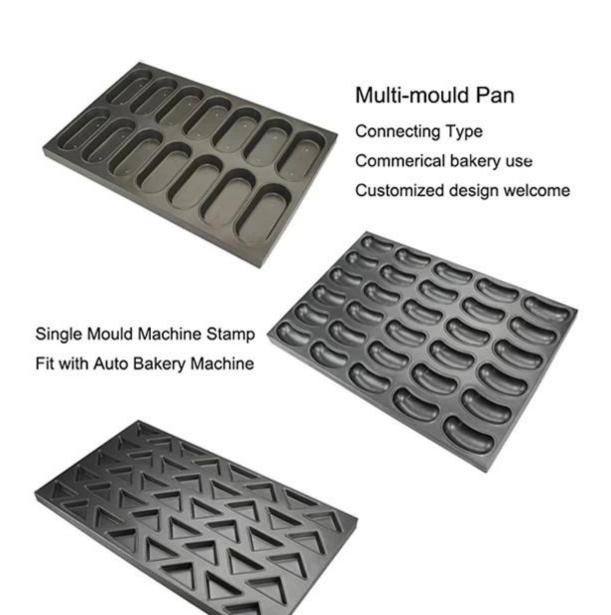

# Multi-mould Pan

Machine Stamp

Aluminized steel

Round corner

Nature/Teflon Coating/

## Multi-mould Pan

Buckle Type

Commerical bakery use

Customized design welcome

Complete Platform Piece
Single Mould Buckled
Fit with Auto Bakery Machine