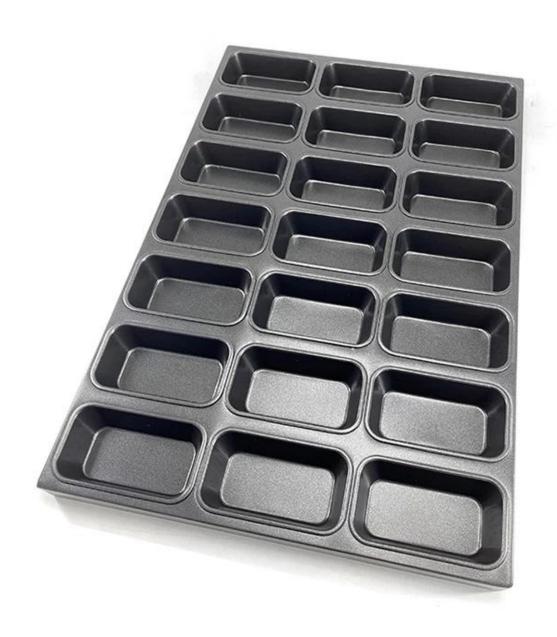

### Aluminium / Alusteel Metal Non Stick Rectangular Muffin Cake Cupcake Baking Tray Pan

#### Main features of metal non stick rectangular muffin cake baking pan

- 1. Tray for commercial use, suitable for food production
- 2. Aluminized steel structure with superior thermal conduction
- 3. The non-stick coating is easy for cooking and cleaning
- 4. Can be combined with the oven to cook the bread with the required design
- 5. Choose us is the right doing, as we are a leading professional multi-mold **muffin baking tray supplier** with more than 12 years experience. Custom manufacturing is one of our advantages too. You can get the what you exactly want with us.

#### More pictures of metal non stick rectangular muffin cake baking pan