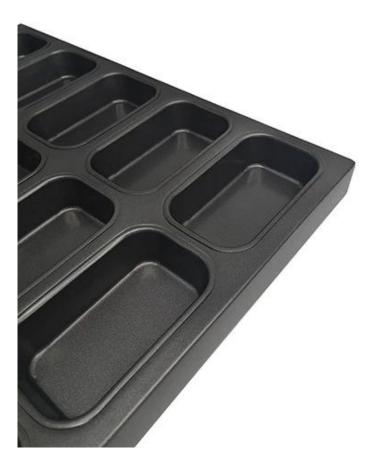

### Aluminium / Alusteel Metal Non Stick Rectangular Muffin Cake Cupcake Baking Tray Pan

#### Main features of metal non stick rectangular muffin cake baking pan

- 1. Tray for commercial use, suitable for food production
- 2. Aluminized steel structure with superior thermal conduction
- 3. The non-stick coating is easy for cooking and cleaning
- 4. Can be combined with the oven to cook the bread with the required design
- 5. Choose us is the right doing, as we are a leading professional multi-mold **muffin baking tray supplier** with more than 12 years experience. Custom manufacturing is one of our advantages too. You can get the what you exactly want with us.

#### More pictures of metal non stick rectangular muffin cake baking pan















#### More multi-mold trays from Tsingbuy

With more than 10 years devoted in bakeware manufacturing and exporting, Tsingbuy now has became one of the biggest industry cup tray supplier.

Multi-mould baking tray is mostly used in food factory and bakery. Of course, it can also be used as home bakeware. You can get intimate and satisfying customization service from Tsingbuy . Your own special design is also available as we are rich in experience of OEM & ODM services too. **Tsingbuy**RechteckCupcakePfanneHersteller has some other shapes of multi-mold trays for your information.









# Multi-mould Pan

Machine Stamp

Aluminized steel

Round corner

Nature/Teflon Coating/







## Multi-mould Pan

Buckle Type

Commerical bakery use

Customized design welcome



Complete Platform Piece