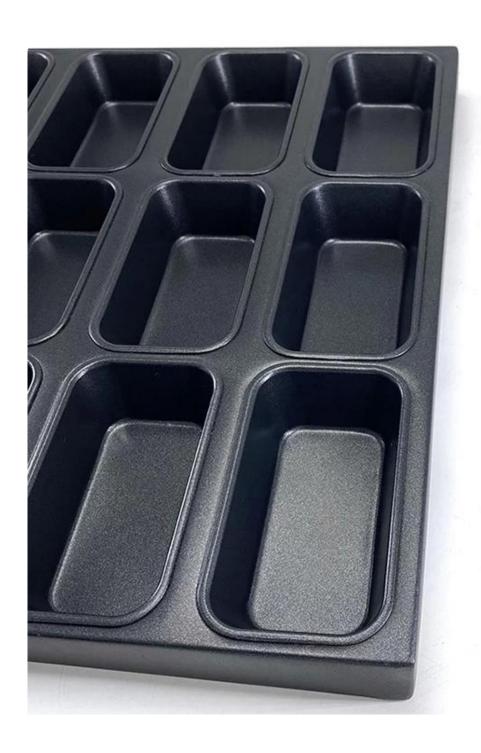

### Aluminium / Alusteel Metal Non Stick Rectangular Muffin Cake Cupcake Baking Tray Pan

#### Main features of metal non stick rectangular muffin cake baking pan

- 1. Tray for commercial use, suitable for food production
- 2. Aluminized steel structure with superior thermal conduction
- 3. The non-stick coating is easy for cooking and cleaning
- 4. Can be combined with the oven to cook the bread with the required design
- 5. Choose us is the right doing, as we are a leading professional multi-mold **muffin baking tray supplier** with more than 12 years experience. Custom manufacturing is one of our advantages too. You can get the what you exactly want with us.

#### More pictures of metal non stick rectangular muffin cake baking pan