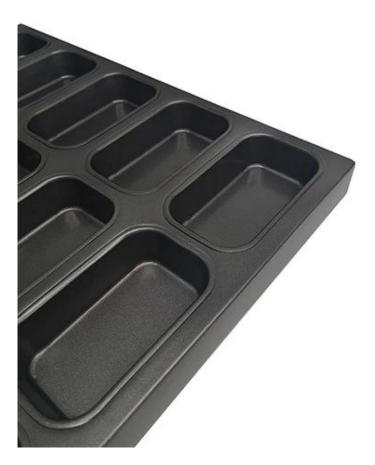

### Aluminium / Alusteel Metal Non Stick Rectangular Muffin Cake Cupcake Baking Tray Pan

#### Main features of metal non stick rectangular muffin cake baking pan

- 1. Tray for commercial use, suitable for food production
- 2. Aluminized steel structure with superior thermal conduction
- 3. The non-stick coating is easy for cooking and cleaning
- 4. Can be combined with the oven to cook the bread with the required design
- 5. Choose us is the right doing, as we are a leading professional multi-mold **muffin baking tray supplier** with more than 12 years experience. Custom manufacturing is one of our advantages too. You can get the what you exactly want with us.

#### More pictures of metal non stick rectangular muffin cake baking pan















#### More multi-mold trays from Tsingbuy

With more than 10 years devoted in bakeware manufacturing and exporting, Tsingbuy now has became one of the biggest industry cup tray supplier.

Multi-mould baking tray is mostly used in food factory and bakery. Of course, it can also be used as home bakeware. You can get intimate and satisfying customization service from Tsingbuy . Your own special design is also available as we are rich in experience of OEM & ODM services too. Tsingbuy has some other shapes of multi-mold trays for your information.









# Multi-mould Pan

Machine Stamp

Aluminized steel

Round corner

Nature/Teflon Coating/







## Multi-mould Pan

Buckle Type

Commerical bakery use

Customized design welcome



Complete Platform Piece
Single Mould Buckled
Fit with Auto