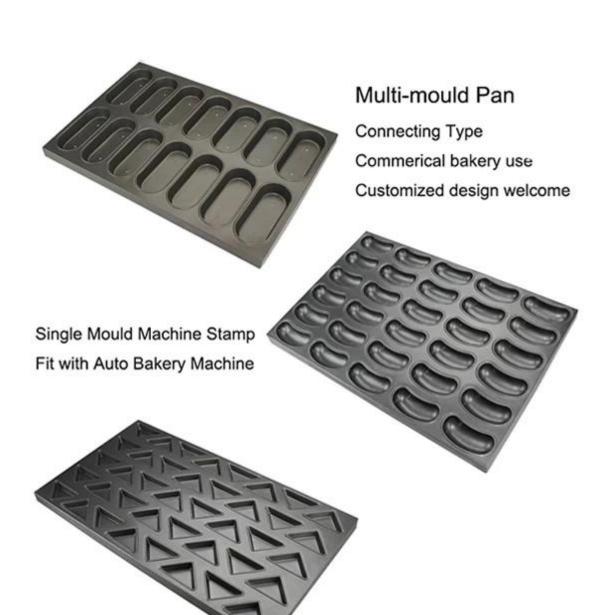

#### More multi-mold trays from Tsingbuy

With more than 10 years devoted in bakeware manufacturing and exporting, Tsingbuy now has became one of the biggest industry cup tray supplier.

Multi-mould baking tray is mostly used in food factory and bakery. Of course, it can also be used as home bakeware. You can get intimate and satisfying customization service from Tsingbuy . Your own special design is also available as we are rich in experience of OEM & ODM services too. Tsingbuy has some other shapes of multi-mold trays for your information.

# Multi-mould Pan

Machine Stamp

Aluminized steel

Round corner

Nature/Teflon Coating/