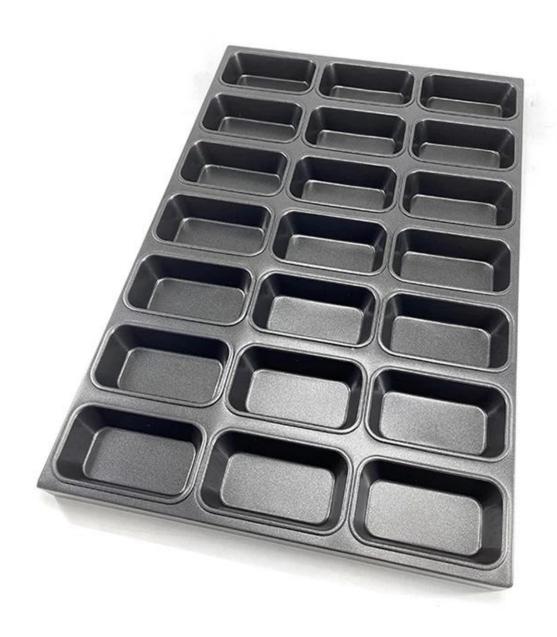

### Aluminium / Alusteel Metal Non Stick Rectangular Muffin Cake Cupcake Baking Tray Pan

#### Main features of metal non stick rectangular muffin cake baking pan

- 1. Tray for commercial use, suitable for food production
- 2. Aluminized steel structure with superior thermal conduction
- 3. The non-stick coating is easy for cooking and cleaning
- 4. Can be combined with the oven to cook the bread with the required design
- 5. Choose us is the right doing, as we are a leading professional multi-mold **muffin baking tray supplier** with more than 12 years experience. Custom manufacturing is one of our advantages too. You can get the what you exactly want with us.

#### More pictures of metal non stick rectangular muffin cake baking pan















#### More multi-mold trays from Tsingbuy

With more than 10 years devoted in bakeware manufacturing and exporting, Tsingbuy now has became one of the biggest industry cup tray supplier.

Multi-mould baking tray is mostly used in food factory and bakery. Of course, it can also be used as home bakeware. You can get intimate and satisfying customization service from Tsingbuy . Your own special design is also available as we are rich in experience of OEM & ODM services too. Tsingbuy has some other shapes of multi-mold trays for your information.









# Multi-mould Pan

Machine Stamp

Aluminized steel

Round corner

Nature/Teflon Coating/







## Multi-mould Pan

Buckle Type

Commerical bakery use

Customized design welcome



Complete Platform Piece
Single Mould Buckled
Fit w