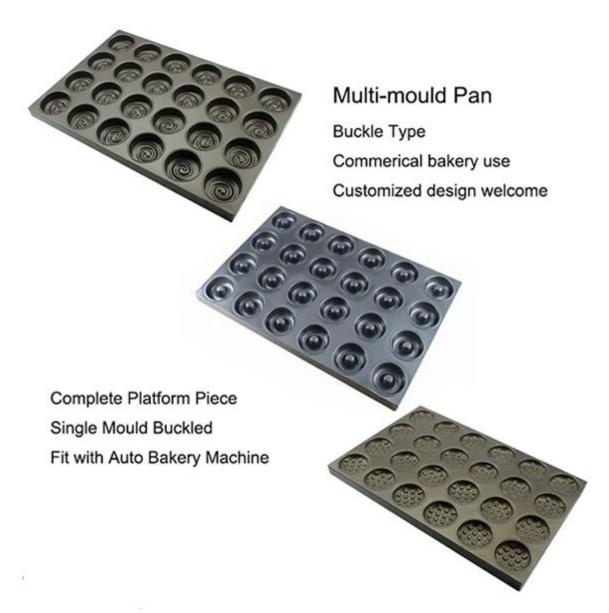

#### More multi-mold trays from Tsingbuy

With more than 10 years devoted in bakeware manufacturing and exporting, Tsingbuy now has became one of the biggest industry cup tray supplier.

Multi-mould baking tray is mostly used in food factory and bakery. Of course, it can also be used as home bakeware. You can get intimate and satisfying customization service from Tsingbuy . Your own special design is also available as we are rich in experience of OEM & ODM services too. Tsingbuy has some other shapes of multi-mold trays for your information.

## Multi-mould Pan

Buckle Type

Commerical bakery use

Customized design welcome

Complete Platform Piece
Single Mould Buckled
Fit with Auto Bakery Machine