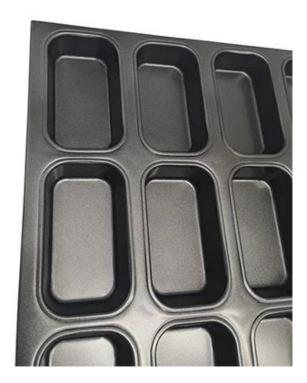

### Aluminium / Alusteel Metal Non Stick Rectangular Muffin Cake Cupcake Baking Tray Pan

#### Main features of metal non stick rectangular muffin cake baking pan

- 1. Tray for commercial use, suitable for food production
- 2. Aluminized steel structure with superior thermal conduction
- 3. The non-stick coating is easy for cooking and cleaning
- 4. Can be combined with the oven to cook the bread with the required design
- 5. Choose us is the right doing, as we are a leading professional multi-mold **muffin baking tray supplier** with more than 12 years experience. Custom manufacturing is one of our advantages too. You can get the what you exactly want with us.

#### More pictures of metal non stick rectangular muffin cake baking pan















#### More multi-mold trays from Tsingbuy

With more than 10 years devoted in bakeware manufacturing and exporting, Tsingbuy now has became one of the biggest industry cup tray supplier.

Multi-mould baking tray is mostly used in food factory and bakery. Of course, it can also be used as home bakeware. You can get intimate and satisfying customization service from Tsingbuy . Your own special design is also available as we are rich in experience of OEM & ODM services too. Tsingbuy has some other shapes of multi-mold trays for your information.









# Multi-mould Pan

Machine Stamp

Aluminized steel

Round corner

Nature/Teflon Coating/







## Multi-mould Pan

Buckle Type

Commerical bakery use

Customized design welcome



Complete Platform Piece
Single Mould Buckled
Fit with Auto B