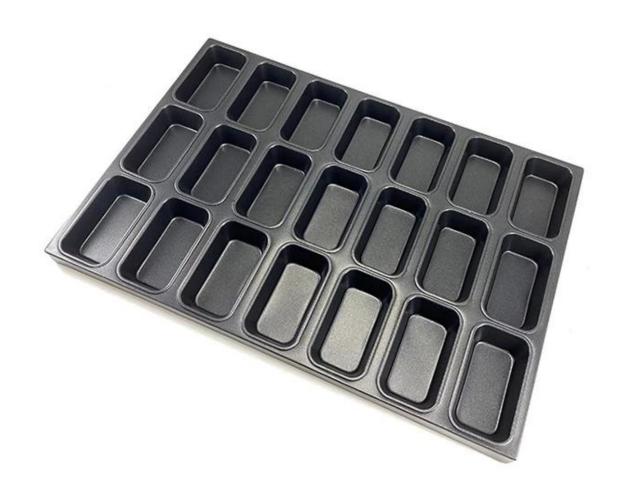

### Aluminium / Alusteel Metal Non Stick Rectangular Muffin Cake Cupcake Baking Tray Pan

#### Main features of metal non stick rectangular muffin cake baking pan

- 1. Tray for commercial use, suitable for food production
- 2. Aluminized steel structure with superior thermal conduction
- 3. The non-stick coating is easy for cooking and cleaning
- 4. Can be combined with the oven to cook the bread with the required design
- 5. Choose us is the right doing, as we are a leading professional multi-mold **muffin baking tray supplier** with more than 12 years experience. Custom manufacturing is one of our advantages too. You can get the what you exactly want with us.

#### More pictures of metal non stick rectangular muffin cake baking pan















#### More multi-mold trays from Tsingbuy

With more than 10 years devoted in bakeware manufacturing and exporting, Tsingbuy now has became one of the biggest industry cup tray supplier.

Multi-mould baking tray is mostly used in food factory and bakery. Of course, it can also be used as home bakeware. You can get intimate and satisfying customization service from Tsingbuy . Your own special design is also available as we are rich in experience of OEM & ODM services too. Tsingbuy has some other shapes of multi-mold trays for your information.









# Multi-mould Pan

Machine Stamp

Aluminized steel

Round corner

Nature/Teflon Coating/







## Multi-mould Pan

Buckle Type

Commerical bakery use

Customized design welcome



Complete Platform Piece
Single Mould Buckled
Fit