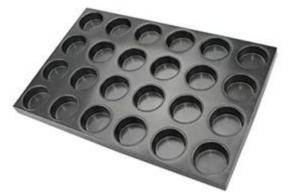

### Aluminium / Alusteel Metal Non Stick Rectangular Muffin Cake Cupcake Baking Tray Pan

#### Main features of metal non stick rectangular muffin cake baking pan

- 1. Tray for commercial use, suitable for food production
- 2. Aluminized steel structure with superior thermal conduction
- 3. The non-stick coating is easy for cooking and cleaning
- 4. Can be combined with the oven to cook the bread with the required design
- 5. Choose us is the right doing, as we are a leading professional multi-mold **muffin baking tray supplier** with more than 12 years experience. Custom manufacturing is one of our advantages too. You can get the what you exactly want with us.

#### More pictures of metal non stick rectangular muffin cake baking pan