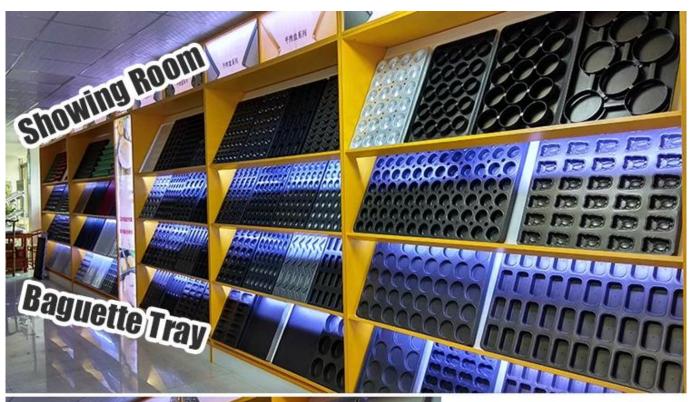

#### More multi-mold trays from Tsingbuy

With more than 10 years devoted in bakeware manufacturing and exporting, Tsingbuy now has became one of the biggest industry cup tray supplier.

Multi-mould baking tray is mostly used in food factory and bakery. Of course, it can also be used as home bakeware. You can get intimate and satisfying customization service from Tsingbuy . Your own special design is also available as we are rich in experience of OEM & ODM services too. Tsingbuy has some other shapes of multi-mold trays for your information.