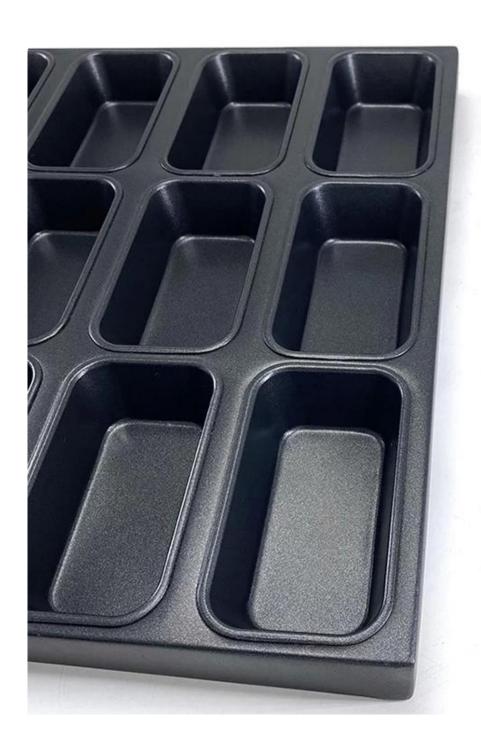

### Aluminium / Alusteel Metal Non Stick Rectangular Muffin Cake Cupcake Baking Tray Pan

#### Main features of metal non stick rectangular muffin cake baking pan

- 1. Tray for commercial use, suitable for food production
- 2. Aluminized steel structure with superior thermal conduction
- 3. The non-stick coating is easy for cooking and cleaning
- 4. Can be combined with the oven to cook the bread with the required design
- 5. Choose us is the right doing, as we are a leading professional multi-mold **muffin baking tray supplier** with more than 12 years experience. Custom manufacturing is one of our advantages too. You can get the what you exactly want with us.

#### More pictures of metal non stick rectangular muffin cake baking pan















#### More multi-mold trays from Tsingbuy

With more than 10 years devoted in bakeware manufacturing and exporting, Tsingbuy now has became one of the biggest industry cup tray supplier.

Multi-mould baking tray is mostly used in food factory and bakery. Of course, it can also be used as home bakeware. You can get intimate and satisfying customization service from Tsingbuy . Your own special design is also available as we are rich in experience of OEM & ODM services too. Tsingbuy has some other shapes of multi-mold trays for your information.









# Multi-mould Pan

Machine Stamp

Aluminized steel

Round corner

Nature/Teflon Coating/







## Multi-mould Pan

Buckle Type

Commerical bakery use

Customized design welcome



Complete Platform Piece
Single Mould Buckled
Fit wit