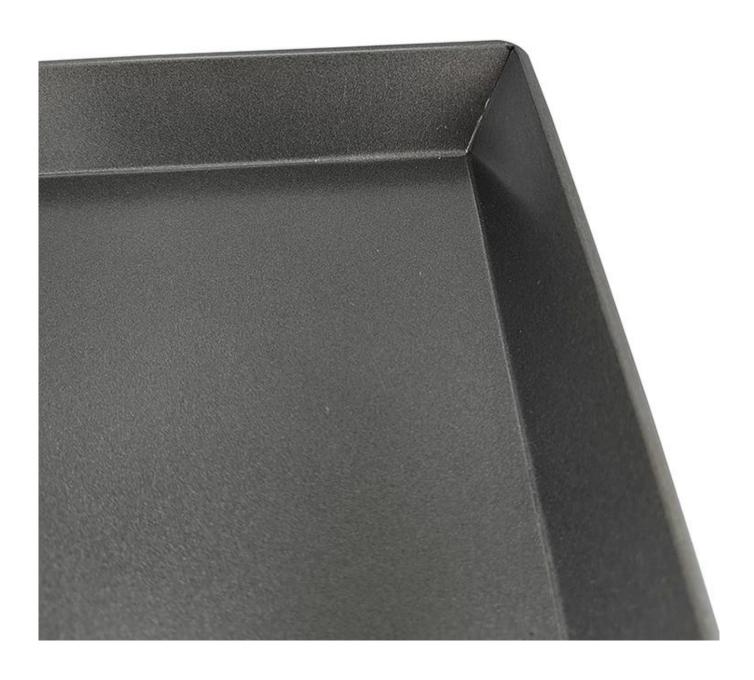

#### Main features of handmade aluminum non stick baking tray cookie sheet pan

- 1. High grade alusteel/aluminum material and 0.8/1.0 thickness perfect for even heat conductivity
- 2. Never rust, durable and strong, quality assurance, long service life
- oxic & ¬ealthy تشغیل ر 3. Certificated nonstick coating, n
- 4. Trays come with proper weight and feel sturdy, high temperature resistant and more durable
- 5. Smooth welded corners, no bur scratching fingers.
- 6. Perfect custom size for home kitchen and bakery, food factory
- 7. Tsingbuy**cookie sheet pan supplier** has professional team, good service, reliable forwarder, a great deal of experience.

pictures of handmade aluminum non stick baking tray cookie sheet pan