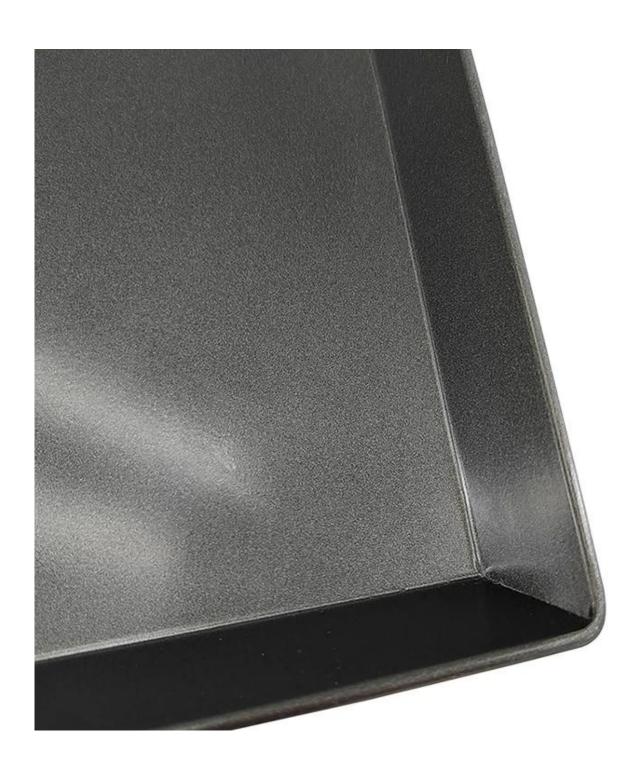

#### Main features of handmade aluminum non stick baking tray cookie sheet pan

- 1. High grade alusteel/aluminum material and 0.8/1.0 thickness perfect for even heat conductivity
- 2. Never rust, durable and strong, quality assurance, long service life
- oxic & ¬ealthy تشغیل ر 3. Certificated nonstick coating, n
- 4. Trays come with proper weight and feel sturdy, high temperature resistant and more durable
- 5. Smooth welded corners, no bur scratching fingers.
- 6. Perfect custom size for home kitchen and bakery, food factory
- 7. Tsingbuy**cookie sheet pan supplier** has professional team, good service, reliable forwarder, a great deal of experience.

pictures of handmade aluminum non stick baking tray cookie sheet pan