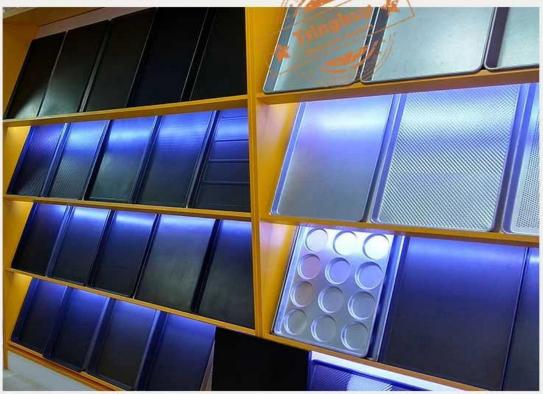

# **More Custom Baking Trays** Tsingbuy flat baking sheet perforated tray with lid sheet pan with lid

Tsingbuycustom aluminium tray factory is well equipped with CNC machines, punching ,cutting, moulding machines, our annual production ability has been over 150million US-dollars. More,With professional and experienced technician teams, we have been offering super OEM&ODM services to so many bread factories to fit their machines and different receipts requirements. All our raw material and coating are comply with food safety

#### **Custom baking pan factory**

Tsingbuynon stick baking tray manufacturer with household and commercial sheet pans for wholesale and export with much experience. It helps even heating from corner to corner and bake batches in less time. This smaller baking sheet is perfect for appetizers and fit for most toaster ovens. The dimensions of oven tray is 17x13 inches. You can customized sheet pans with many options in material, size, type, surface finish and so on. Tell us your required specifications and we can produce sheet pan meeting your needs. Fore sheet pans from Tsingbuy for your reference as following.