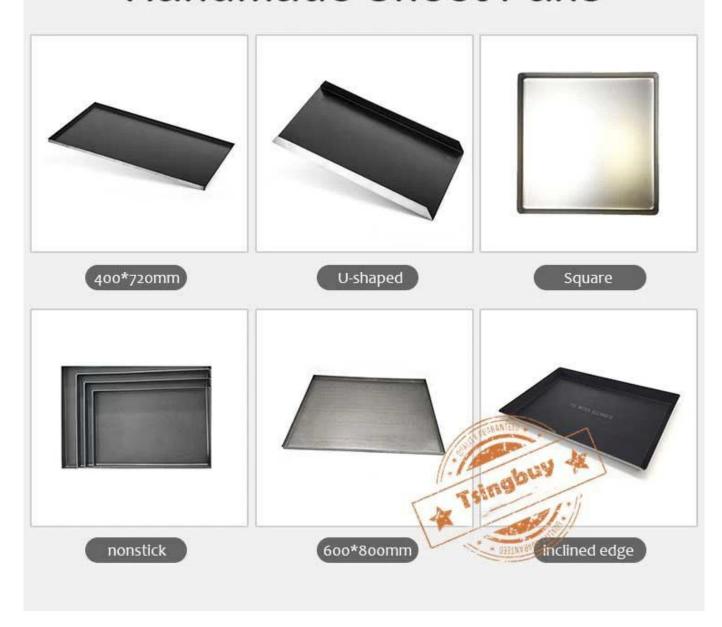

## **Handmade Sheet Pans**

#### **Custom baking pan factory**

Tsingbuynon stick baking tray manufacturer with household and commercial sheet pans for wholesale and export with much experience. It helps even heating from corner to corner and bake batches in less time. This smaller baking sheet is perfect for appetizers and fit for most toaster ovens. The dimensions of oven tray is 17x13 inches. You can customized sheet pans with many options in material, size, type, surface finish and so on. Tell us your required specifications and we can produce sheet pan meeting your needs. Fore sheet pans from Tsingbuy for your reference as following.