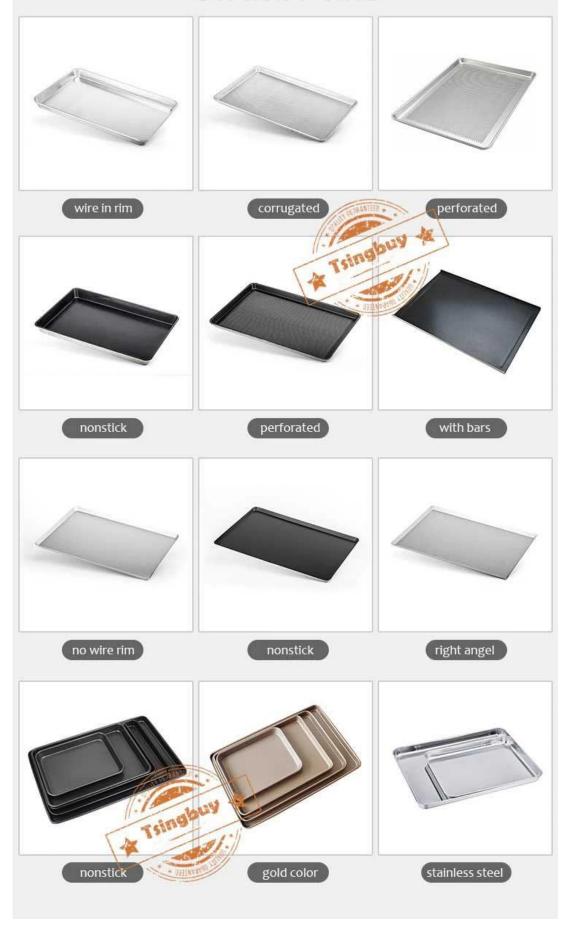

## Integrated Machine Stamped Sheet Pans

#### **Custom baking pan factory**

Tsingbuynon stick baking tray manufacturer with household and commercial sheet pans for wholesale and export with much experience. It helps even heating from corner to corner and bake batches in less time. This smaller baking sheet is perfect for appetizers and fit for most toaster ovens. The dimensions of oven tray is 17x13 inches. You can customized sheet pans with many options in material, size, type, surface finish and so on. Tell us your required specifications and we can produce sheet pan meeting your needs. Fore sheet pans from Tsingbuy for your reference as following.