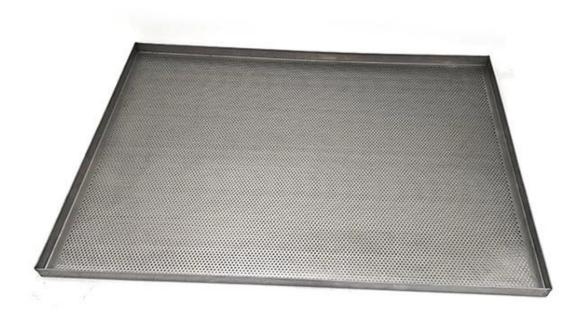

# **Stainless Steel Perforated Drying Tray**

## Main features of stainless steel perforated drying tray

- made of 1.2mm thick 304 stainless steel, durable for 600\*800mm size tray.
- perforated surface allows better air flow and faster drying/cooling.
- custom large size suitable for factory industrial use and commercial use.
- machine stamp perforated and handmade in welded corners, seamless and exquisite workmanship.
- custom supported in: size, depth, material, surface treatment, perforation specification etc. Just tell us your requirements. Tsingbuy <u>drying tray manufacturer</u> is specialized in ODM&OEM service for over 12 years.