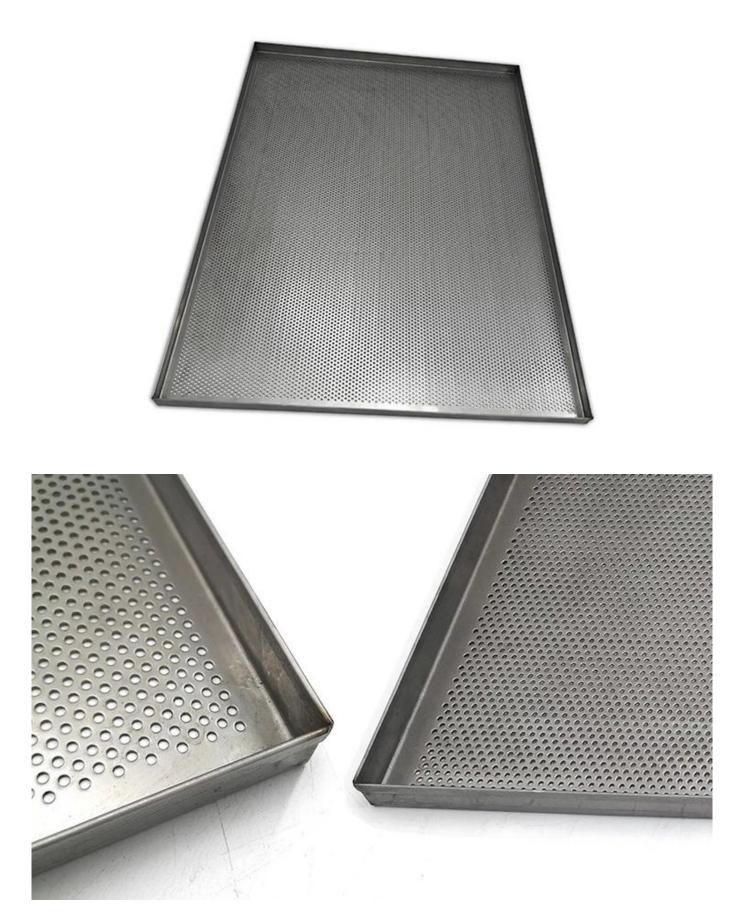

# **Stainless Steel Perforated Drying Tray**

## Main features of stainless steel perforated drying tray

- made of 1.2mm thick 304 stainless steel, durable for 600\*800mm size tray.
- perforated surface allows better air flow and faster drying/cooling.
- custom large size suitable for factory industrial use and commercial use.
- machine stamp perforated and handmade in welded corners, seamless and exquisite workmanship.
- custom supported in: size, depth, material, surface treatment, perforation specification etc. Just tell us your requirements. Tsingbuy <u>drying tray manufacturer</u> is specialized in ODM&OEM service for over 12 years.